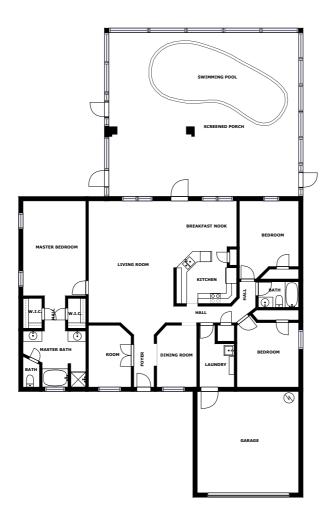

# Home report

2334 Danforth Rd

**Spring Hill** 

Powered by CUBICASA

#### **Highlights**



1 Kitchen



1 Living room



3 Bedroom



3 Bath



23 Doors



29 Windows

#### Nearby services Data source: Google Maps



Douglas Ave + Port Way, 0.1 mi



Walmart Neighborhood Market, 0.9 mi



AMA Medical Group, LLC, 0.8 mi



Sunset Point Baptist School, 0.3 mi



Marguerite's Cafe and Catering - Cafe Dunedin -Diner Dunedin - Breakfast Dunedin - Lunch Dunedin -Dinner Dunedin, 0.4 mi



Dunedin Heliport, 1.7 mi

## Floor plan



### **Appendix 1: Data sheet**

| Outdoor - 1       | Outdoor - Porch - 1 | Outdoor - Porch - Screen - 1 |
|-------------------|---------------------|------------------------------|
| Hall - 3          | Bath - 3            | Bath - Master - 1            |
| Bath - Toilet - 1 | Bedroom - 3         | Bedroom - Master - 1         |
| SwimmingPool - 1  | Nook - 1            | Nook - Breakfast - 1         |
| Kitchen - 1       | LivingRoom - 1      | Entry - 1                    |
| Entry - Foyer - 1 | Garage - 1          | Room - 1                     |
| Dining - 1        | Utility - 1         | Utility - Laundry - 1        |
| Closet - 2        | Closet - Walkln - 2 | _                            |