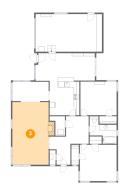

### 1 Floor 1 - Foyer

Dimensions: 7'5" x 10'0" Area: 61 sq. ft

Counted as Living Area: Yes Enclosed: Yes Contiguous:

Heated: Yes

Finished: Yes

Yes

Permitted: Yes Wet Space: No Addition: No Conversion: No