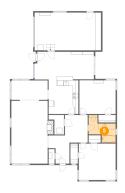

Dimensions: 12'11" x 22'3"

**Area**: 298 sq. ft

Counted as Living Area:

Yes

Heated: Yes Finished: Yes Enclosed: Yes Contiguous:

Yes

Permitted: Yes Wet Space: No Addition: No Conversion: No

Floor 1 - Primary Bedroom