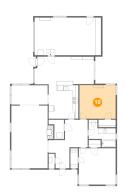

#### Floor 1 - Bedroom

Dimensions: 12'11" x 12'0"

**Area:** 154 sq. ft

**Counted as Living Area:** 

Yes

Heated: Yes Finished: Yes Enclosed: Yes Contiguous:

Yes

Permitted: Yes Wet Space: No Addition: No Conversion: No