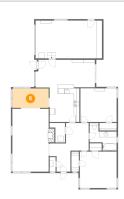

### Floor 1 - Garage

Dimensions: 23'8" x 13'5"

Area: 317 sq. ft

Counted as Living Area: No

Heated: No Finished: No Enclosed: Yes Contiguous: Yes Permitted: Yes Wet Space: No Addition: No Conversion: No

Floor 1 - Living Room

Dimensions: 12'11" x 22'3"

**Area**: 298 sq. ft

Counted as Living Area:

Yes

Heated: Yes Finished: Yes Enclosed: Yes Contiguous:

Yes

Permitted: Yes Wet Space: No Addition: No Conversion: No

Floor 1 - Primary Bedroom