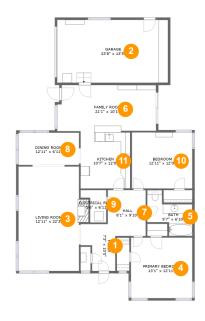

#### **Room Dimensions**

Floor 1 Total sqft: 1810 Living area: 1438

| #  | Room name       | Dimensions     | Area (sqft) | Counted as Living Area |
|----|-----------------|----------------|-------------|------------------------|
| 1  | Foyer           | 7'5" x 10'0"   | 61 sq. ft   | Yes                    |
| 2  | Garage          | 23'8" x 13'5"  | 317 sq. ft  | No                     |
| 3  | Living Room     | 12'11" x 22'3" | 298 sq. ft  | Yes                    |
| 4  | Primary Bedroom | 13'1" x 12'11" | 169 sq. ft  | Yes                    |
| 5  | Bath            | 9'7" x 6'10"   | 61 sq. ft   | Yes                    |
| 6  | Family Room     | 21'1" x 10'1"  | 205 sq. ft  | Yes                    |
| 7  | Hall            | 8'1" x 9'10"   | 75 sq. ft   | Yes                    |
| 8  | Dining Room     | 12'11" x 6'11" | 89 sq. ft   | Yes                    |
| 9  | Electrical Room | 5'6" x 6'11"   | 27 sq. ft   | No                     |
| 10 | Bedroom         | 12'11" x 12'0" | 154 sq. ft  | Yes                    |
| 11 | Kitchen         | 10'7" x 12'0"  | 127 sq. ft  | Yes                    |