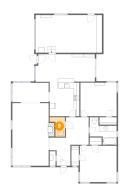

#### U Floor 1 - Kitchen

**Dimensions:** 10'7" x 12'0"

**Area:** 127 sq. ft

Counted as Living Area:

Yes

Heated: Yes Finished: Yes Enclosed: Yes Contiguous:

Yes

Permitted: Yes Wet Space: No Addition: No Conversion: No