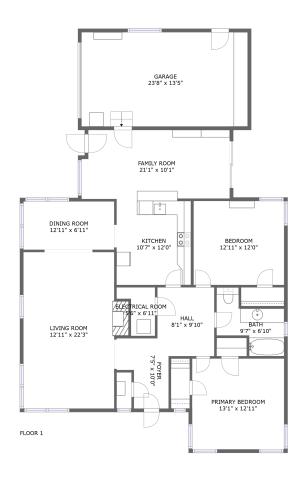

#### **Room Dimensions**

Floor 1 Total sqft: 1810 Living area: 1438

| #  | Room name       | Dimensions     | Area (sqft) | Counted as Living Area |
|----|-----------------|----------------|-------------|------------------------|
| 1  | Foyer           | 7'5" x 10'0"   | 61 sq. ft   | Yes                    |
| 2  | Garage          | 23'8" x 13'5"  | 317 sq. ft  | No                     |
| 3  | Living Room     | 12'11" x 22'3" | 298 sq. ft  | Yes                    |
| 4  | Primary Bedroom | 13'1" x 12'11" | 169 sq. ft  | Yes                    |
| 5  | Bath            | 9'7" x 6'10"   | 61 sq. ft   | Yes                    |
| 6  | Family Room     | 21'1" x 10'1"  | 205 sq. ft  | Yes                    |
| 7  | Hall            | 8'1" x 9'10"   | 75 sq. ft   | Yes                    |
| 8  | Dining Room     | 12'11" x 6'11" | 89 sq. ft   | Yes                    |
| 9  | Electrical Room | 5'6" x 6'11"   | 27 sq. ft   | No                     |
| 10 | Bedroom         | 12'11" x 12'0" | 154 sq. ft  | Yes                    |
| 11 | Kitchen         | 10'7" x 12'0"  | 127 sq. ft  | Yes                    |