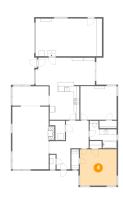

### Floor 1 - Garage

Dimensions: 23'8" x 13'5"

Area: 317 sq. ft

Counted as Living Area: No

Heated: No Finished: No Enclosed: Yes Contiguous: Yes Permitted: Yes Wet Space: No Addition: No Conversion: No

Floor 1 - Living Room