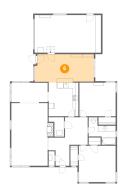

Dimensions: 13'1" x 12'11"

**Area:** 169 sq. ft

Counted as Living Area:

Yes

Heated: Yes Finished: Yes

Enclosed: Yes Contiguous:

Yes

Permitted: Yes Wet Space: No Addition: No Conversion: No