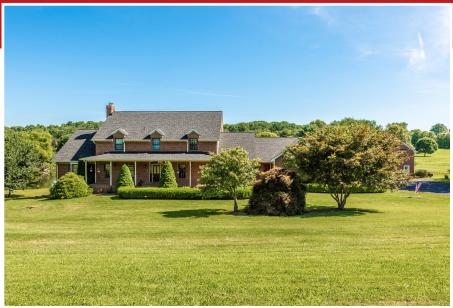

## 3814 Akers Drive Mount Airy MD 21771

Beautiful Brick Colonial in Ridgely Estates with a private pond sitting on 4.8+ acres. 6,952 Finished sq ft. in the main house and additional in the guest suite over the detached garage. Featuring 5 bedrooms, 4 full and 2 half bathrooms in the main home, there is plenty of room to gather, entertain, or just relax. The expansive kitchen and family room, leading to the sunroom welcome all your guests. Choose from a master on the Main Level or the Upper Master Suite that overlooks the backyard and pond and features cathedral ceilings and beams. Bedroom 3 offers a unique spiral staircase leading to a loft area. Bedroom 3 and 4 or connected by a Jack and Jill bath. The lower level features a rec room, bonus room with wet bar, and an additional bedroom and full bathroom. Moving outside makes you feel like you are in a private park. The possibilities of how to enjoy this property are endless. Large pond with a bridge over to an island. The fenced portion of the backyard, accessible off the spacious back deck. The detached oversized 1-car garage hosts a fully equipped 1 bedroom 1 full bathroom guest suite.