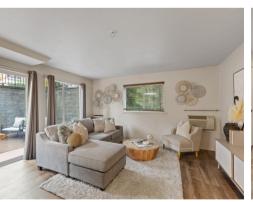

## \$239,000

TOTAL SQ FT 710 DESIGNATED PARKING LOW-MAINTENANCE

**PROPERTY OVERVIEW** 

Enjoy effortless main-floor living in this beautifully maintained one-bedroom, one-bath condo located just steps from Providence Sacred Heart Medical Center, in the heart of the desirable Rockwood neighborhood. This light-filled corner unit features high-end finishes, including granite countertops, stainless steel appliances, LVP flooring, and washer & dryer included. The open layout is perfect for comfortable condo living. Situated in a gated community with exceptional amenities, including a heated driveway, secure underground parking with a dedicated space, and elevator access. Step outside your door to a peaceful courtyard and the community workout room-everything is designed for convenience. The unit is ideally located within walking distance to South Hill parks, dining, shopping, and public transit, and just minutes to downtown Spokane and major medical centers. Don't miss this exceptional opportunity for home ownership in one of Spokane's most sought-after neighborhoods!