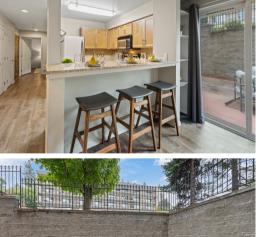

## \$239,000

TOTAL SQ FT 710 DESIGNATED PARKING LOW-MAINTENANCE

**PROPERTY OVERVIEW** 

Enjoy effortless main-floor living in this beautifully maintained one-bedroom, one-bath condo located just steps from Providence Sacred Heart Medical Center, in the heart of the desirable Rockwood neighborhood. This light-filled corner unit features high-end finishes, including granite countertops, stainless steel appliances, LVP flooring, and washer & dryer included. The open layout is perfect for comfortable condo living. Situated in a gated community with exceptional amenities, including a heated driveway, secure underground parking with a dedicated space, and elevator access. Step outside your door to a peaceful courtyard and the community workout room-everything is designed for convenience. The unit is ideally located within walking distance to South Hill parks, dining, shopping, and public transit, and just minutes to downtown Spokane and major medical centers. Don't miss this exceptional opportunity for home ownership in one of Spokane's most sought-after neighborhoods!