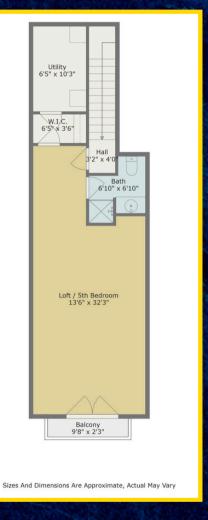

This 5-bedroom, 4.5-bathroom residence features soaring 20-foot ceilings, elegant tray detailing, extensive custom cabinetry, trim work, and a flexible layout complete with a private office and a fully finished upstairs bonus area with an ensuite bath, perfect as a 5th bedroom, theater, or multigenerational suite.

## 8739 CYPRESS RESERVE CIRCLE ORLANDO, FL 32836

A4659577

TOTAL APPROX. FLOOR AREA [SIZE] SQ.FT "WHILST EVERY ATTEMPT HAS BEEN MADE TO ENSURE THE ACCURACY OF THE FLOOR PLAN CONTAINED HERE, MEASUREMENTS OF DOORS, WINDOWS, ROOMS AND ANY OTHER ITEM ARE APPROXIMATE AND NO RESPONSIBILITY IS TAKEN FOR ANY ERROR, OMISSION, OR MISSTATEMENT. THIS PLAN IS FOR ILLUSTRATIVE PURPOSES ONLY AND SHOULD ONLY BE USED AS SUCH BY ANY PROSPECTIVE PURCHASER.