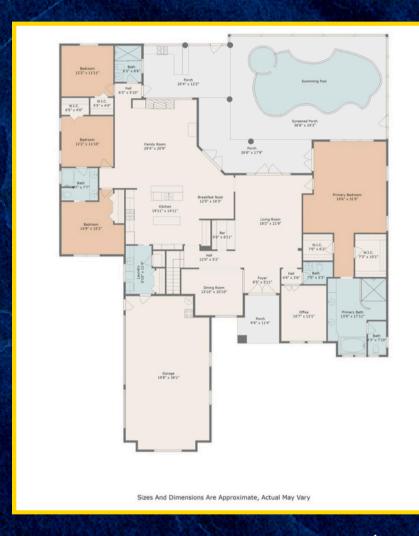

This 5-bedroom, 4.5-bathroom residence features soaring 20-foot ceilings, elegant tray detailing, extensive custom cabinetry, trim work, and a flexible layout complete with a private office and a fully finished upstairs bonus area with an ensuite bath, perfect as a 5th bedroom, theater, or multigenerational suite.

## 8739 CYPRESS RESERVE CIRCLE ORLANDO, FL 32836

A4659577

TOTAL APPROX. FLOOR AREA [SIZE] SQ.FT "WHILST EVERY ATTEMPT HAS BEEN MADE TO ENSURE THE ACCURACY OF THE FLOOR PLAN CONTAINED HERE, MEASUREMENTS OF DOORS, WINDOWS, ROOMS AND ANY OTHER ITEM ARE APPROXIMATE AND NO RESPONSIBILITY IS TAKEN FOR ANY ERROR, OMISSION, OR MISSTATEMENT. THIS PLAN IS FOR ILLUSTRATIVE PURPOSES ONLY AND SHOULD ONLY BE USED AS SUCH BY ANY PROSPECTIVE PURCHASER.