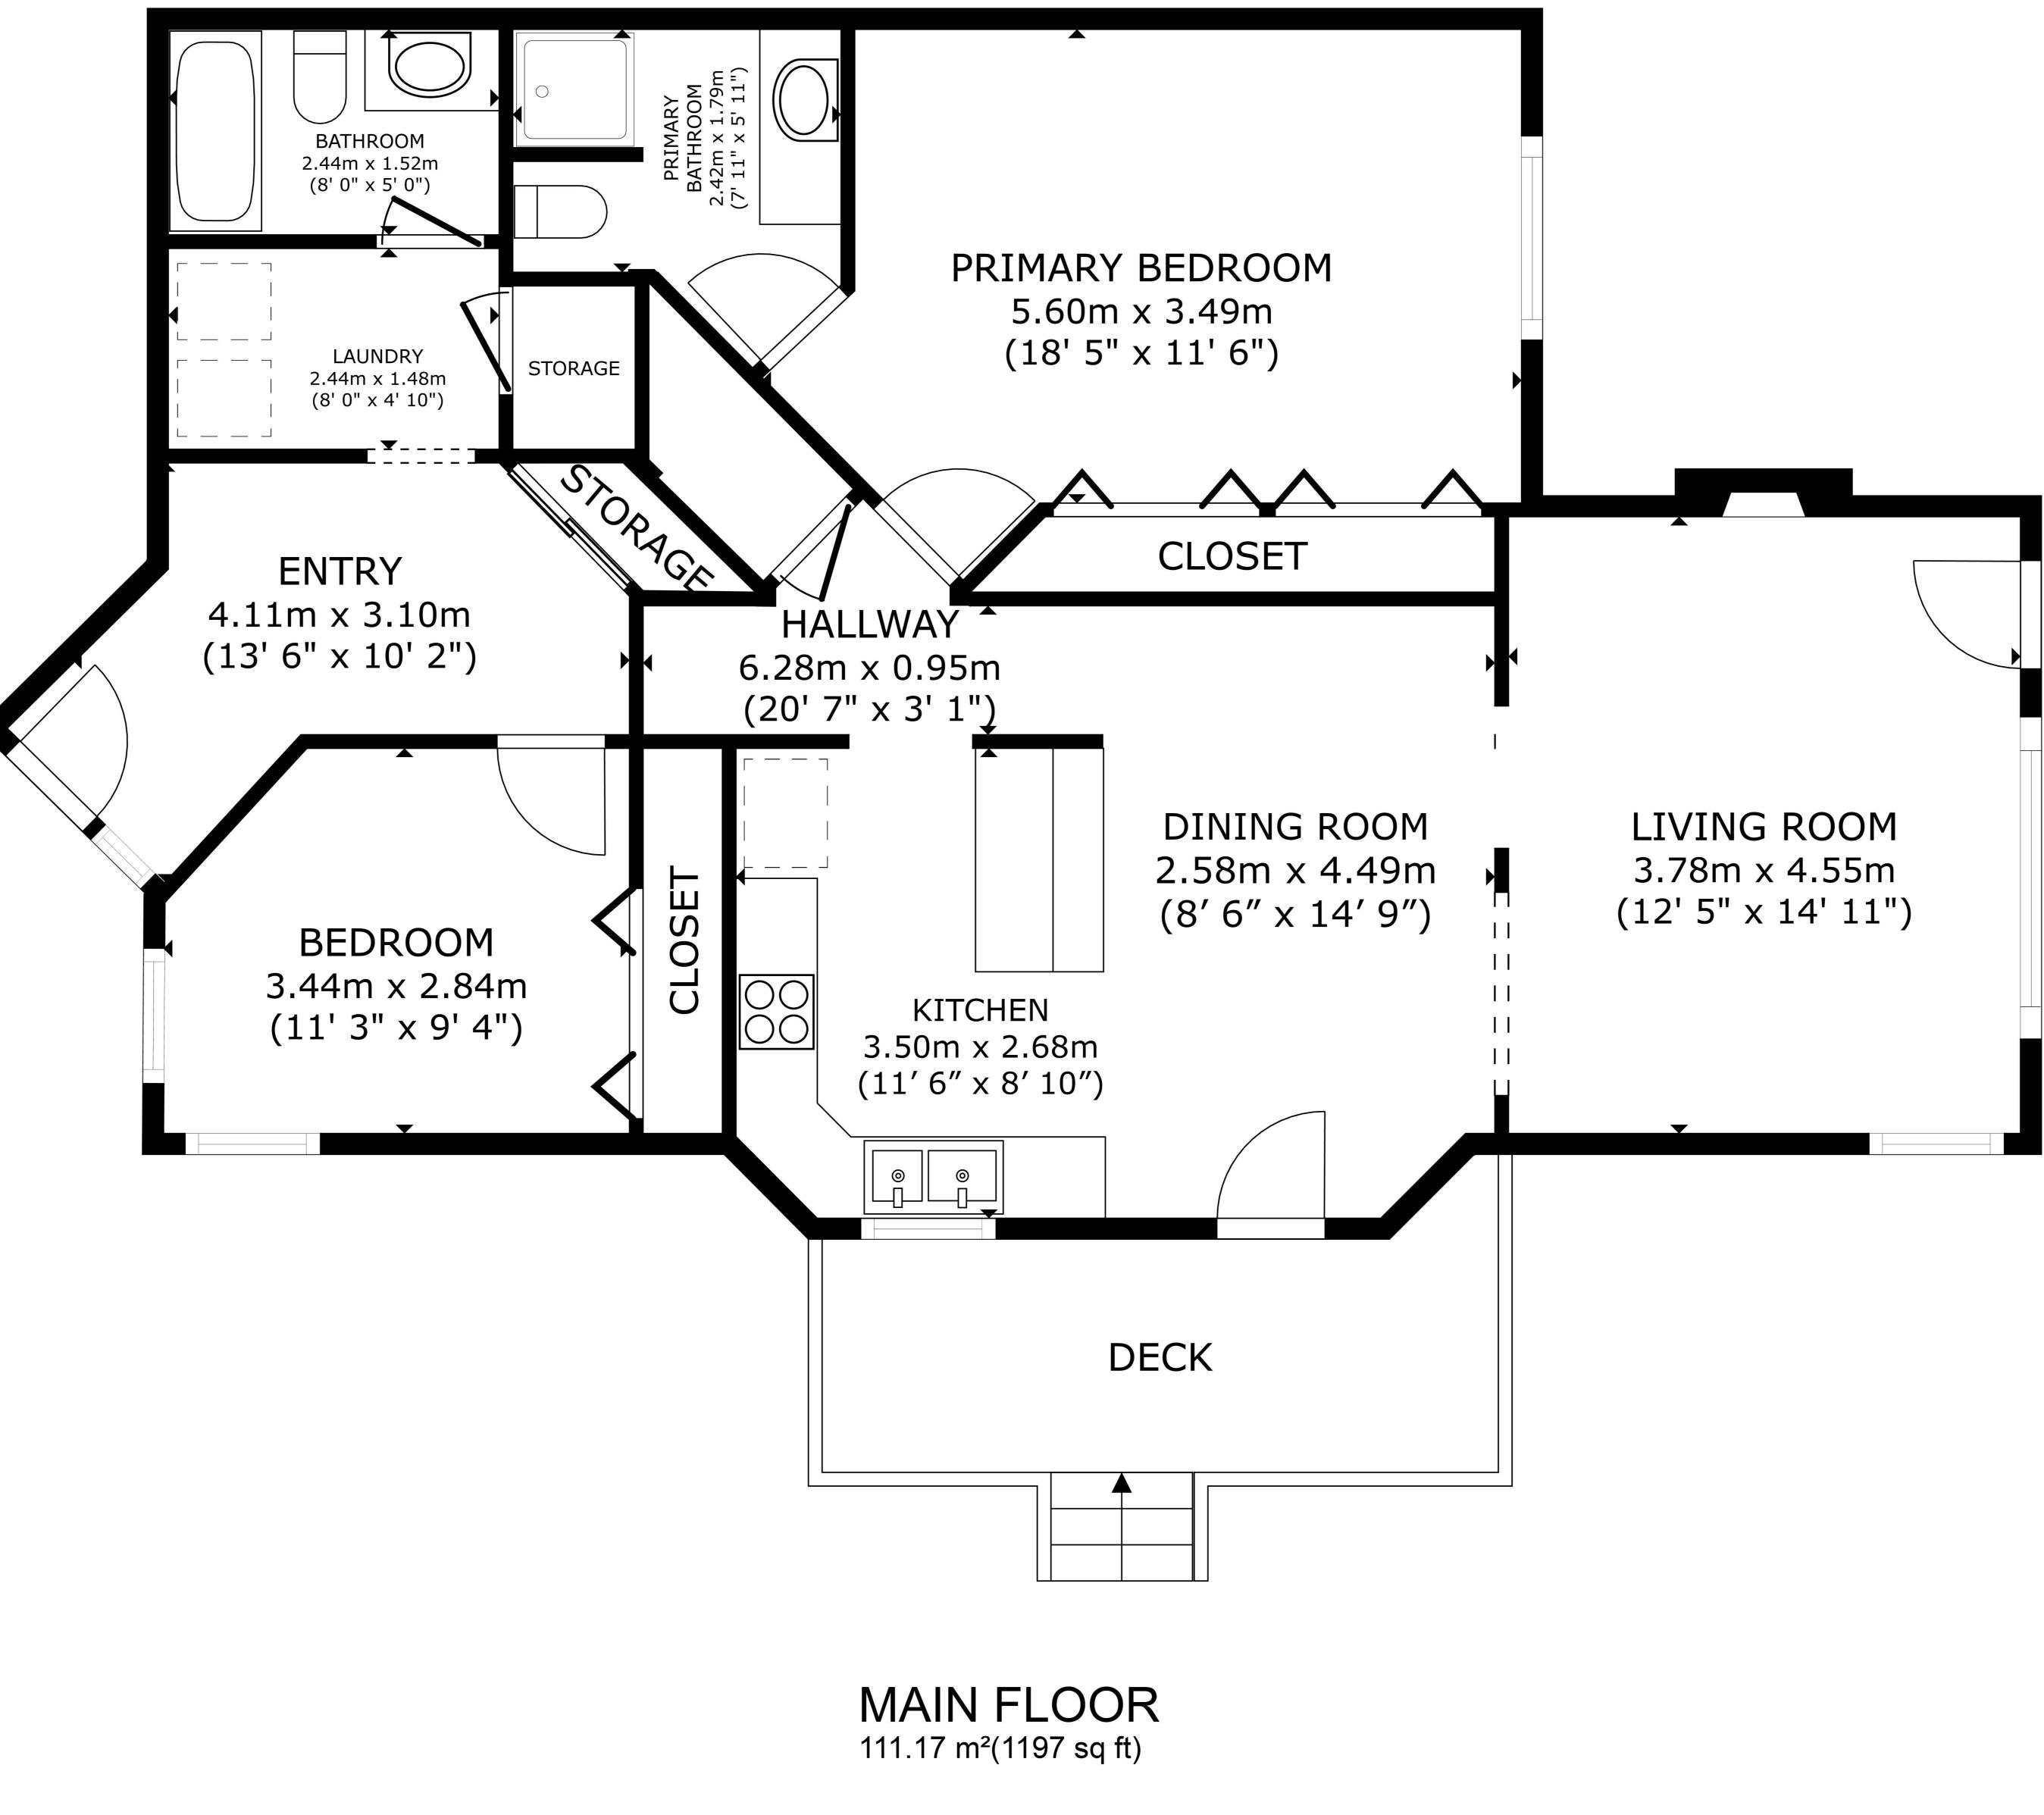

#### Floor Area Totals

|                            | Level | Metric (m <sup>2</sup> ) | Imperial (ft <sup>2</sup> ) |  |  |
|----------------------------|-------|--------------------------|-----------------------------|--|--|
| Main Floor                 | 1     | 111.17                   | 1196.59                     |  |  |
| Total Above Ground RMS Are | ea    | 111.17                   | 1196.59                     |  |  |

# **Room Dimensions**

|                 | Level | Metric (m)  | Imperial (ft)  |  |  |
|-----------------|-------|-------------|----------------|--|--|
| Living Room     | 1     | 3.78 x 4.55 | 12'5" x 14'11" |  |  |
| Dining Room     | 1     | 2.58 x 4.49 | 8'6" x 14'9"   |  |  |
| Kitchen         | 1     | 3.50 x 2.68 | 11'6" x 8'10"  |  |  |
| Laundry Room    | 1     | 2.44 x 1.48 | 8'0" x 4'10"   |  |  |
| Primary Bedroom | 1     | 5.60 x 3.49 | 18'4" x 11'5"  |  |  |
| Bedroom 2       | 1     | 3.44 x 2.84 | 11'3" x 9'4"   |  |  |
| Garage Door     |       | 4.88 x 2.13 | 16'0" x 6'12"  |  |  |
| Garage          |       | 6.47 x 5.57 | 21'3" x 18'3"  |  |  |

### **Bathroom Count**

|            | Level | Pieces |
|------------|-------|--------|
| Bathroom 1 | 1     | 4      |
| Bathroom 2 | 1     | 3      |

#### Measuring Process

Measurements have been completed and verified using the RMS guidelines. Measurements were obtained using lasers for the interior areas.

Room dimensions are largest length and width; parts of room may be smaller. Room area is not always equal to product of length and width.