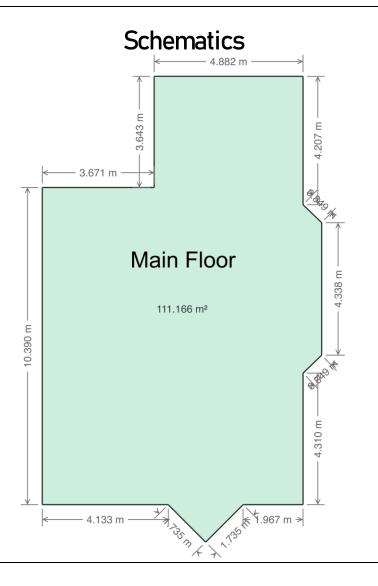

#### Floor Area Totals

|                            | Level | Metric (m <sup>2</sup> ) | Imperial (ft <sup>2</sup> ) |  |  |
|----------------------------|-------|--------------------------|-----------------------------|--|--|
| Main Floor                 | 1     | 111.17                   | 1196.59                     |  |  |
| Total Above Ground RMS Are | ea    | 111.17                   | 1196.59                     |  |  |

#### Measuring Process

Measurements have been completed and verified using the RMS guidelines. Measurements were obtained using lasers for the interior areas.

Room dimensions are largest length and width; parts of room may be smaller. Room area is not always equal to product of length and width.