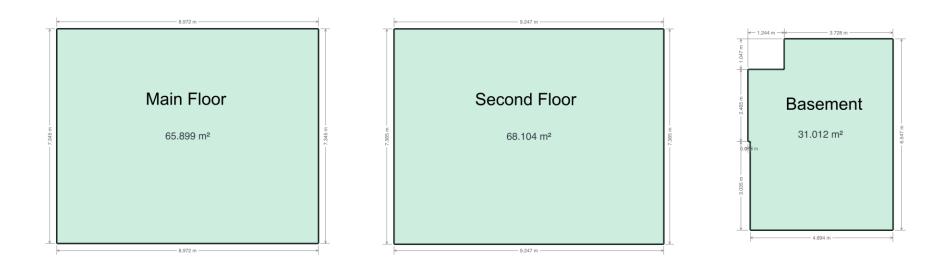

# Floor Area Totals

|                             | Level | Metric (m <sup>2</sup> ) | Imperial (ft <sup>2</sup> ) |  |
|-----------------------------|-------|--------------------------|-----------------------------|--|
| Main Floor                  | 1     | 65.90                    | 709.34                      |  |
| Second Floor                | 2     | 68.10                    | 733.07                      |  |
| Basement                    | В     | 31.01                    | 333.81                      |  |
| Total Above Ground RMS Area |       | 134.00                   | 1442.41                     |  |