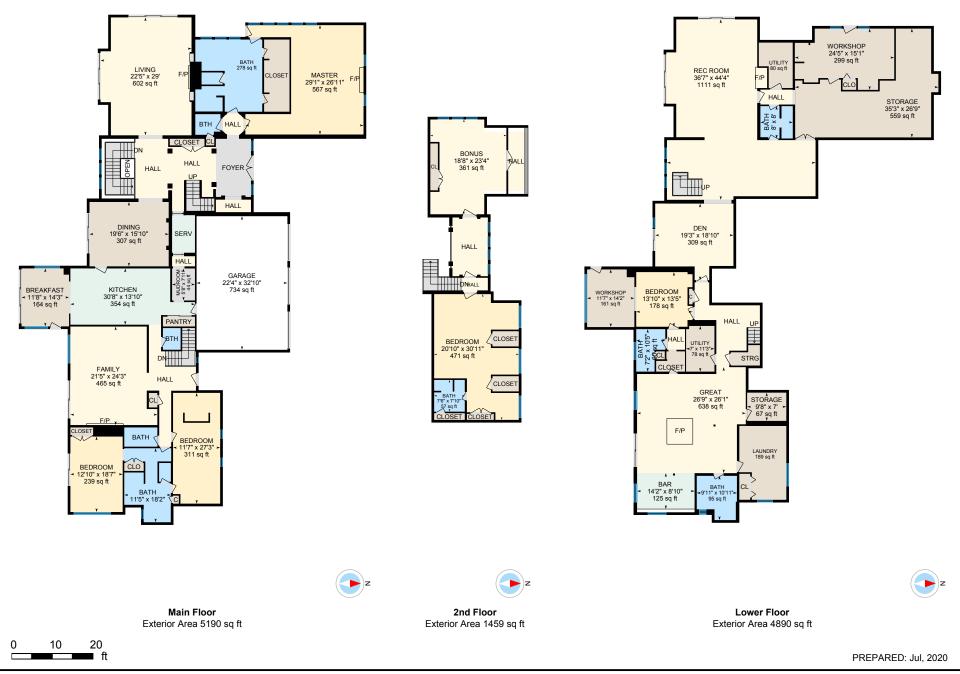

Main Building: Total Exterior Area Above Grade 11540 sq ft

Guest House: Total Exterior Area Above Grade 1398 sq ft

**Guest House 2nd Floor** 

Guest House Main Floor

Main Floor Total Exterior Area 5190 sq ft
Total Interior Area 4892 sq ft

**2nd Floor** Total Exterior Area 1459 sq ft
Total Interior Area 1302 sq ft

**Lower Floor** Total Exterior Area 4890 sq ft
Total Interior Area 4572 sq ft

**Guest House Main Floor** Total Exterior Area 1060 sq ft
Total Interior Area 970 sq ft

## MAIN FLOOR

Bath: 8'2" x 4'9" | 38 sq ft Bath: 11'5" x 18'2" | 173 sq ft Bath: 16'6" x 17'9" | 278 sq ft

Bedroom: 12'10" x 18'7" | 239 sq ft Bedroom: 11'7" x 27'3" | 311 sq ft Breakfast: 11'8" x 14'3" | 164 sq ft

Bth: 4'4" x 5'4" | 23 sq ft Bth: 6'2" x 5'1" | 30 sq ft

Dining: 19'6" x 15'10" | 307 sq ft Family: 21'5" x 24'3" | 465 sq ft Garage: 22'4" x 32'10" | 734 sq ft Kitchen: 30'8" x 13'10" | 354 sq ft Living: 22'5" x 29' | 602 sq ft Master: 29'1" x 26'11" | 567 sq ft Mudroom: 5'8" x 7'11" | 44 sq ft

#### 2ND FLOOR

Bath: 7'6" x 7'10" | 57 sq ft

Bedroom: 20'10" x 30'11" | 471 sq ft Bonus: 18'8" x 23'4" | 361 sq ft

# LOWER FLOOR

Bar: 14'2" x 8'10" | 125 sq ft Bath: 7'2" x 10'5" | 60 sq ft Bath: 8' x 8' | 63 sq ft

Bath: 9'11" x 10'11" | 95 sq ft

## **Room Measurements**

Bedroom: 13'10" x 13'5" | 178 sq ft

Den: 19'3" x 18'10" | 309 sq ft

Great: 26'9" x 26'1" | 638 sq ft

Laundry: 11'7" x 18'2" | 189 sq ft

Rec Room: 36'7" x 44'4" | 1111 sq ft

Storage: 9'8" x 7' | 67 sq ft Storage: 35'3" x 26'9" | 559 sq ft Utility: 8'4" x 11'2" | 80 sq ft Utility: 7' x 11'3" | 78 sq ft

Workshop: 11'7" x 14'2" | 161 sq ft Workshop: 24'5" x 15'1" | 299 sq ft