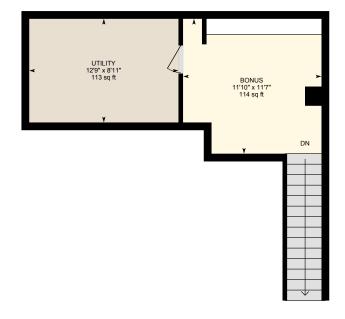

Guest House 2nd Floor Total Exterior Area 338 sq ft Total Interior Area 271 sq ft

# **GUEST HOUSE 2ND FLOOR**

Bonus: 11'10" x 11'7" | 114 sq ft Utility: 12'9" x 8'11" | 113 sq ft

## **GUEST HOUSE 2ND FLOOR**

Interior Area: 271 sq ft

Perimeter Wall Length: 100 ft Perimeter Wall Thickness: 8.0 in

Exterior Area: 338 sq ft