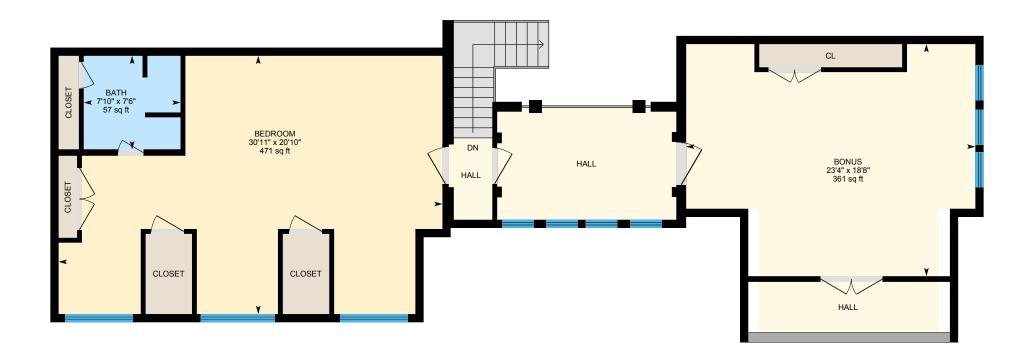

#### 2ND FLOOR

Bath: 7'6" x 7'10" | 57 sq ft

Bedroom: 20'10" x 30'11" | 471 sq ft Bonus: 18'8" x 23'4" | 361 sq ft