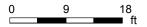

# **GUEST HOUSE MAIN FLOOR**

Bath: 11'3" x 11'7" | 90 sq ft Bedroom: 18'10" x 10' | 186 sq ft Dining: 10'1" x 12'11" | 130 sq ft Kitchen: 10'1" x 17'8" | 161 sq ft Living: 15'1" x 21'4" | 252 sq ft

# **GUEST HOUSE 2ND FLOOR**

Bonus: 11'10" x 11'7" | 114 sq ft Utility: 12'9" x 8'11" | 113 sq ft