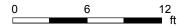

# LOWER FLOOR

Bar: 14'2" x 8'10" | 125 sq ft Bath: 7'2" x 10'5" | 60 sq ft Bath: 8' x 8' | 63 sq ft

Bath: 9'11" x 10'11" | 95 sq ft

## **Room Measurements**

Bedroom: 13'10" x 13'5" | 178 sq ft

Den: 19'3" x 18'10" | 309 sq ft

Great: 26'9" x 26'1" | 638 sq ft

Laundry: 11'7" x 18'2" | 189 sq ft

Rec Room: 36'7" x 44'4" | 1111 sq ft

Storage: 9'8" x 7' | 67 sq ft Storage: 35'3" x 26'9" | 559 sq ft Utility: 8'4" x 11'2" | 80 sq ft Utility: 7' x 11'3" | 78 sq ft

Workshop: 11'7" x 14'2" | 161 sq ft Workshop: 24'5" x 15'1" | 299 sq ft