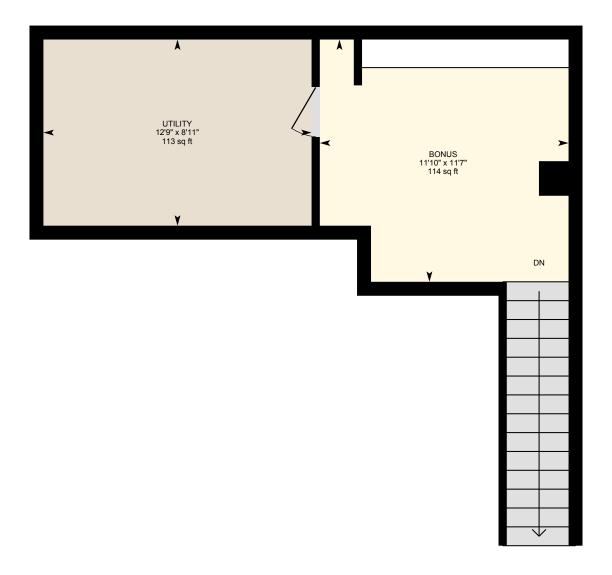

# **GUEST HOUSE 2ND FLOOR**

Bonus: 11'10" x 11'7" | 114 sq ft Utility: 12'9" x 8'11" | 113 sq ft

## **GUEST HOUSE 2ND FLOOR**

Interior Area: 271 sq ft

Perimeter Wall Length: 100 ft Perimeter Wall Thickness: 8.0 in

Exterior Area: 338 sq ft