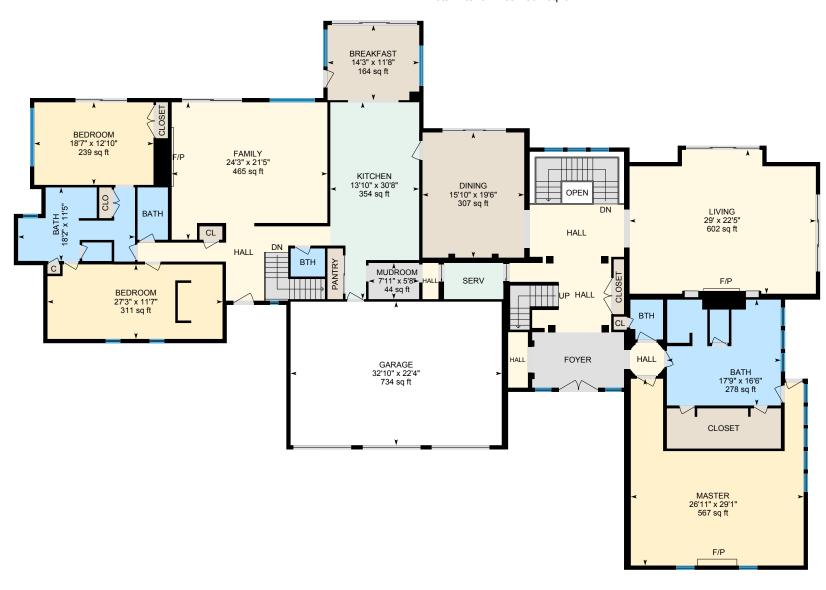

## MAIN FLOOR

Bath: 8'2" x 4'9" | 38 sq ft Bath: 11'5" x 18'2" | 173 sq ft Bath: 16'6" x 17'9" | 278 sq ft

Bedroom: 12'10" x 18'7" | 239 sq ft Bedroom: 11'7" x 27'3" | 311 sq ft Breakfast: 11'8" x 14'3" | 164 sq ft

Bth: 4'4" x 5'4" | 23 sq ft Bth: 6'2" x 5'1" | 30 sq ft

Dining: 19'6" x 15'10" | 307 sq ft Family: 21'5" x 24'3" | 465 sq ft Garage: 22'4" x 32'10" | 734 sq ft Kitchen: 30'8" x 13'10" | 354 sq ft Living: 22'5" x 29' | 602 sq ft Master: 29'1" x 26'11" | 567 sq ft Mudroom: 5'8" x 7'11" | 44 sq ft