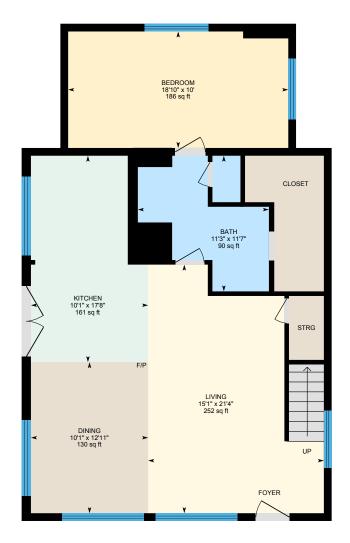

## **Guest House**

**GUEST HOUSE MAIN FLOOR** 

Interior Area: 970 sq ft
Perimeter Wall Length: 136 ft
Perimeter Wall Thickness: 8.0 in

Exterior Area: 1060 sq ft

# **GUEST HOUSE MAIN FLOOR**

Bath: 11'3" x 11'7" | 90 sq ft Bedroom: 18'10" x 10' | 186 sq ft Dining: 10'1" x 12'11" | 130 sq ft Kitchen: 10'1" x 17'8" | 161 sq ft Living: 15'1" x 21'4" | 252 sq ft