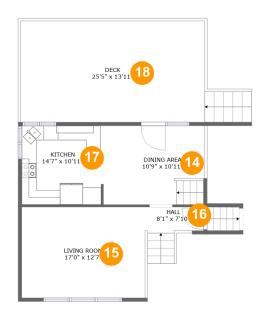

#### **Room Dimensions**

Floor 4 Total sqft: 981 Living area: 598

| #  | Room name   | Dimensions     | Area (sqft) | Counted as Living Area |
|----|-------------|----------------|-------------|------------------------|
| 14 | Dining Area | 10'9" x 10'11" | 115 sq. ft  | Yes                    |
| 15 | Living Room | 17'0" x 12'7"  | 214 sq. ft  | Yes                    |
| 16 | Hall        | 8'1" x 7'10"   | 43 sq. ft   | Yes                    |
| 17 | Kitchen     | 14'7" x 10'11" | 158 sq. ft  | Yes                    |
| 18 | Deck        | 25'5" x 13'11" | 383 sq. ft  | No                     |

# Floor 4 - Dining Area

**Dimensions**: 10'9" x 10'11"

**Area:** 115 sq. ft

Counted as Living Area:

Yes

Heated: Yes Finished: Yes Enclosed: Yes Contiguous:

Yes

### Floor 4 - Living Room

Dimensions: 17'0" x 12'7" Area: 214 sq. ft

Counted as Living Area:

Yes

Heated: Yes Finished: Yes Enclosed: Yes Contiguous:

Yes

Permitted: Yes Wet Space: No Addition: No Conversion: No

### 6 Floor 4 - Hall

Dimensions: 8'1" x 7'10"

Area: 43 sq. ft

Counted as Living Area:

Yes

Heated: Yes Finished: Yes Enclosed: Yes

Contiguous: Yes

Permitted: Yes Wet Space: No Addition: No Conversion: No

### Floor 4 - Kitchen

Dimensions: 14'7" x 10'11"

**Area:** 158 sq. ft

Counted as Living Area:

Yes

Heated: Yes Finished: Yes Enclosed: Yes Contiguous:

Yes

#### Floor 4 - Deck

Dimensions: 25'5" x 13'11"

Area: 383 sq. ft

Counted as Living Area: No

Heated: No Finished: Yes Enclosed: No Contiguous: Yes Permitted: Yes Wet Space: No Addition: No Conversion: No