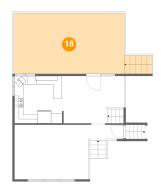

#### Floor 4 - Deck

Dimensions: 25'5" x 13'11"

Area: 383 sq. ft

Counted as Living Area: No

Heated: No Finished: Yes Enclosed: No Contiguous: Yes Permitted: Yes Wet Space: No Addition: No Conversion: No