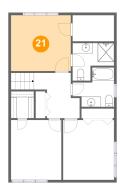

### 25 Floor 5 - Bedroom

Dimensions: 9'10" x 11'8"

**Area:** 115 sq. ft

Counted as Living Area:

Yes

Heated: Yes Finished: Yes

Enclosed: Yes Contiguous:

Yes

Permitted: Yes Wet Space: No Addition: No Conversion: No