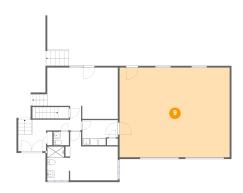

### Floor 3 - Garage

Dimensions: 31'4" x 25'6"

**Area:** 799 sq. ft

Counted as Living Area: No

Heated: No Finished: No Enclosed: Yes Contiguous: Yes Permitted: Yes Wet Space: No Addition: No Conversion: No