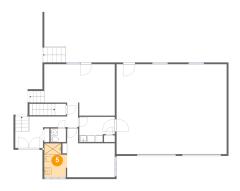

#### Floor 5 - Bath

Dimensions: 8'1" x 7'8"

Area: 47 sq. ft

Counted as Living Area:

Yes

Heated: Yes Finished: Yes

Enclosed: Yes Contiguous:

Yes

Permitted: Yes Wet Space: Yes Addition: No Conversion: No