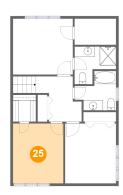

### 25 Floor 5 - Bedroom

Dimensions: 9'10" x 11'8"

**Area:** 115 sq. ft

Counted as Living Area:

Yes

Heated: Yes Finished: Yes

Enclosed: Yes Contiguous:

Yes

Permitted: Yes Wet Space: No Addition: No Conversion: No