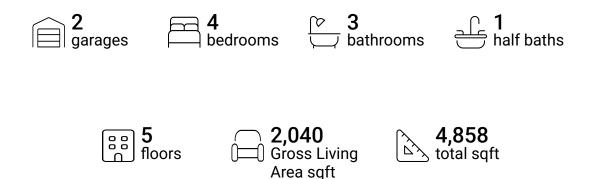

### **Property Summary**







#### **Room Dimensions**

Floor 1 Total sqft: 667 Living area: 0

| # | Room name   | Dimensions     | Area (sqft) | Counted as Living Area |
|---|-------------|----------------|-------------|------------------------|
| 1 | Basement    | 28'10" x 23'9" | 540 sq. ft  | No                     |
| 2 | Crawl Space | 7'8" x 8'11"   | 66 sq. ft   | No                     |





#### **Room Dimensions**

Floor 2 Total sqft: 339 Living area: 0

| # | Room name | Dimensions    | Area (sqft) | Counted as Living Area |
|---|-----------|---------------|-------------|------------------------|
| 3 | Garage    | 19'6" x 15'6" | 303 sq. ft  | No                     |





#### **Room Dimensions**

Floor 3 Total sqft: 2174 Living area: 745

| #  | Room name | Dimensions      | Area (sqft) | Counted a