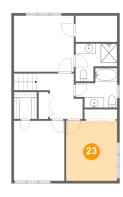

### Floor 5 - Bedroom

Dimensions: 9'11" x 11'8" **Area:** 116 sq. ft

Counted as Living Area:

Yes

Heated: Yes Finished: Yes Enclosed: Yes Contiguous:

Yes

Floor 5 - W.i.c.

Dimensions: 4'6" x 5'3"