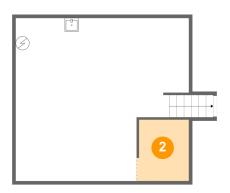

### Floor 2 - Garage

**Dimensions**: 19'6" x 15'6"

**Area:** 303 sq. ft

Counted as Living Area: No

Heated: No Finished: No Enclosed: Yes Contiguous: Yes Permitted: Yes Wet Space: No Addition: No Conversion: No

### Floor 3 - Garage

Dimensions: 31'4" x 25'6"

**Area:** 799 sq. ft

Counted as Living Area: No

Heated: No Finished: No Enclosed: Yes Contiguous: Yes Permitted: Yes Wet Space: No Addition: No Conversion: No