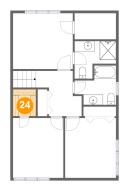

### Floor 5 - Bedroom

Dimensions: 9'11" x 11'8" **Area:** 116 sq. ft

Counted as Living Area:

Yes

Heated: Yes Finished: Yes Enclosed: Yes Contiguous:

Yes

Floor 5 - W.i.c.

Dimensions: 4'6" x 5'3"

Area: 23 sq. ft

Counted as Living Area:

Yes

Heated: Yes Finished: Yes Enclosed: Yes Contiguous:

Yes

Permitted: Yes Wet Space: No Addition: No Conversion: No