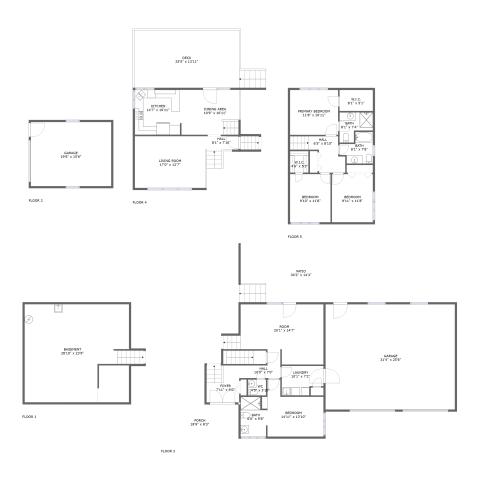

#### **Room Dimensions**

Floor 1 Total sqft: 667 Living area: 0

| # | Room name   | Dimensions     | Area (sqft) | Counted as Living Area |
|---|-------------|----------------|-------------|------------------------|
| 1 | Basement    | 28'10" x 23'9" | 540 sq. ft  | No                     |
| 2 | Crawl Space | 7'8" x 8'11"   | 66 sq. ft   | No                     |

#### **Room Dimensions**

Floor 2 Total sqft: 339 Living area: 0

| # | Room name | Dimensions    | Area (sqft) | Counted as Living Area |
|---|-----------|---------------|-------------|------------------------|
| 3 | Garage    | 19'6" x 15'6" | 303 sq. ft  | No                     |

#### **Room Dimensions**

Floor 3 Total sqft: 2174 Living area: 745

| #  | Room name | Dimensions      | Area (sqft) | Counted as Living Area |
|----|-----------|-----------------|-------------|------------------------|
| 4  | Bedroom   | 14'11" x 13'10" | 148 sq. ft  | Yes                    |
| 5  | Bath      | 6'6" x 9'8"     | 56 sq. ft   | No                     |
| 6  | Laundry   | 10'1" x 7'2"    | 65 sq. ft   | Yes                    |
| 7  | Room      | 20'1" x 14'7"   | 270 sq. ft  | Yes                    |
| 8  | Porch     | 18'9" x 8'3"    | 155 sq. ft  | No                     |
| 9  | Garage    | 31'4" x 25'6"   | 799 sq. ft  | No                     |
| 10 | Hall      | 10'0" x 7'0"    | 43 sq. ft   | Yes                    |
| 11 | Wc        | 4'5" x 3'10"    | 17 sq. ft   | Yes                    |
| 12 | Foyer     | 7'11" x 9'0"    | 71 sq. ft   | Yes                    |
| 13 | Patio     | 30'2" x 14'3"   | 366 sq. ft  | No                     |

#### **Room Dimensions**

Floor 4 Total sqft: 981 Living area: 598

| #  | Room name   | Dimensions     | Area (sqft) | Counted as Living Area |
|----|-------------|----------------|-------------|------------------------|
| 14 | Dining Area | 10'9" x 10'11" | 115 sq. ft  | Yes                    |
| 15 | Living Room | 17'0" x 12'7"  | 214 sq. ft  | Yes                    |
| 16 | Hall        | 8'1" x 7'10"   | 43 sq. ft   | Yes                    |
| 17 | Kitchen     | 14'7" x 10'11" | 158 sq. ft  | Yes                    |
| 18 | Deck        | 25'5" x 13'11" | 383 sq. ft  | No                     |

#### **Room Dimensions**

Floor 5 Total sqft: 697 Living area: 697

| #  | Room name       | Dimensions     | Area (sqft) | Counted as Living Area |
|----|-----------------|----------------|-------------|------------------------|
| 19 | Bath            | 8'1" x 7'8"    | 47 sq. ft   | Yes                    |
| 20 | W.i.c.          | 8'1" x 5'1"    | 41 sq. ft   | Yes                    |
| 21 | Primary Bedroom | 11'8" x 10'11" | 127 sq. ft  | Yes                    |
| 22 | Bath            | 8'1" x 7'4"    | 46 sq. ft   | Yes                    |
| 23 | Bedroom         | 9'11" x 11'8"  | 116 sq. ft  | Yes                    |
| 24 | W.i.c.          | 4'6" x 5'3"    | 23 sq. ft   | Yes                    |
| 25 | Bedroom         | 9'10" x 11'8"  | 115 sq. ft  | Yes                    |
| 26 | Hall            | 6'5" x 8'10"   | 71 sq. ft   | Yes                    |