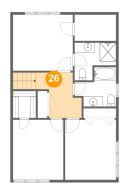

#### **Room Dimensions**

Floor 5 Total sqft: 697 Living area: 697

| #  | Room name       | Dimensions     | Area (sqft) | Counted as Living Area |
|----|-----------------|----------------|-------------|------------------------|
| 19 | Bath            | 8'1" x 7'8"    | 47 sq. ft   | Yes                    |
| 20 | W.i.c.          | 8'1" x 5'1"    | 41 sq. ft   | Yes                    |
| 21 | Primary Bedroom | 11'8" x 10'11" | 127 sq. ft  | Yes                    |
| 22 | Bath            | 8'1" x 7'4"    | 46 sq. ft   | Yes                    |
| 23 | Bedroom         | 9'11" x 11'8"  | 116 sq. ft  | Yes                    |
| 24 | W.i.c.          | 4'6" x 5'3"    | 23 sq. ft   | Yes                    |
| 25 | Bedroom         | 9'10" x 11'8"  | 115 sq. ft  | Yes                    |
| 26 | Hall            | 6'5" x 8'10"   | 71 sq. ft   | Yes                    |

## Floor 5 - Hall

Dimensions: 6'5" x 8'10"

Area: 71 sq. ft

Counted as Living Area:

Yes

Heated: Yes Finished: Yes Enclosed: Yes Contiguous:

Yes