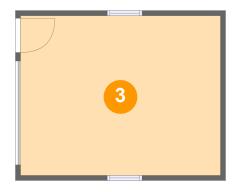

#### Floor 3 - Bedroom

Dimensions: 14'11" x 13'10"

**Area:** 148 sq. ft

Counted as Living Area:

Yes

Heated: Yes Finished: Yes Enclosed: Yes

Contiguous:

Yes

Permitted: Yes Wet Space: No Addition: No Conversion: No