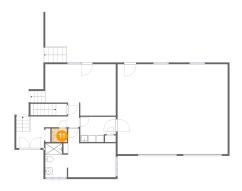

### Floor 3 - Laundry

Dimensions: 10'1" x 7'2" Area: 65 sq. ft

**Counted as Living Area:** 

Yes

Heated: Yes Finished: Yes Enclosed: Yes Contiguous:

Yes

Permitted: Yes Wet Space: No Addition: No Conversion: No