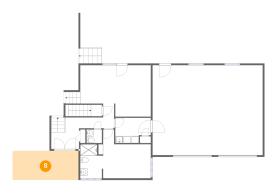

Dimensions: 20'1" x 14'7"

**Area:** 270 sq. ft

Counted as Living Area:

Yes

Heated: Yes Finished: Yes Enclosed: Yes Contiguous:

Yes

Permitted: Yes Wet Space: No Addition: No Conversion: No

**Dimensions:** 18'9" x 8'3"

Area: 155 sq. ft

Counted as Living Area: No

Heated: No Finished: Yes Enclosed: No Contiguous: Yes Permitted: Yes Wet Space: No Addition: No Conversion: No