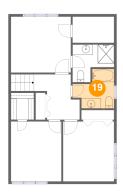

#### Floor 5 - W.i.c.

Dimensions: 8'1" x 5'1"

Area: 41 sq. ft

Counted as Living Area:

Yes

Heated: Yes Finished: Yes Enclosed: Yes Contiguous:

Yes

Dimensions: 11'8" x 10'11" **Area:** 127 sq. ft Counted as Living Area:

Yes

Heated: Yes Finished: Yes Enclosed: Yes **Contiguous:** Yes

Permitted: Yes Wet Space: No

Addition: No Conversion: No