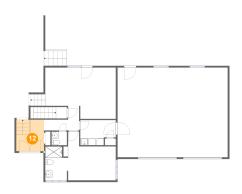

Dimensions: 20'1" x 14'7"

**Area:** 270 sq. ft

Counted as Living Area:

Yes

Heated: Yes Finished: Yes Enclosed: Yes Contiguous:

Yes

Permitted: Yes Wet Space: No Addition: No Conversion: No

**Dimensions:** 18'9" x 8'3"

Area: 155 sq. ft

Counted as Living Area: No

Heated: No Finished: Yes Enclosed: No Contiguous: Yes Permitted: Yes Wet Space: No Addition: No Conversion: No