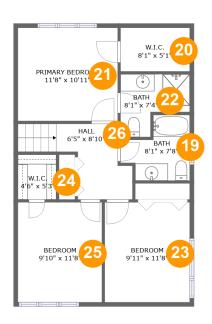

#### **Room Dimensions**

Floor 5 Total sqft: 697 Living area: 697

| #  | Room name       | Dimensions     | Area (sqft) | Counted as Living Area |
|----|-----------------|----------------|-------------|------------------------|
| 19 | Bath            | 8'1" x 7'8"    | 47 sq. ft   | Yes                    |
| 20 | W.i.c.          | 8'1" x 5'1"    | 41 sq. ft   | Yes                    |
| 21 | Primary Bedroom | 11'8" x 10'11" | 127 sq. ft  | Yes                    |
| 22 | Bath            | 8'1" x 7'4"    | 46 sq. ft   | Yes                    |
| 23 | Bedroom         | 9'11" x 11'8"  | 116 sq. ft  | Yes                    |
| 24 | W.i.c.          | 4'6" x 5'3"    | 23 sq. ft   | Yes                    |
| 25 | Bedroom         | 9'10" x 11'8"  | 115 sq. ft  | Yes                    |
| 26 | Hall            | 6'5" x 8'10"   | 71 sq. ft   | Yes                    |

#### Floor 5 - Bath

Dimensions: 8'1" x 7'8"

Area: 47 sq. ft

Counted as Living Area:

Yes

Heated: Yes Finished: Yes

Enclosed: Yes Contiguous:

Yes

Permitted: Yes Wet Space: Yes Addition: No Conversion: No

#### Floor 5 - W.i.c.

Dimensions: 8'1" x 5'1"

Area: 41 sq. ft

Counted as Living Area:

Yes

Heated: Yes Finished: Yes Enclosed: Yes Contiguous:

Yes

Dimensions: 11'8" x 10'11" **Area:** 127 sq. ft Counted as Living Area:

Yes

Heated: Yes Finished: Yes Enclosed: Yes **Contiguous:** Yes

Permitted: Yes Wet Space: No

Addition: No Conversion: No

### Floor 5 - Bath

Dimensions: 8'1" x 7'4" Area: 46 sq. ft

Counted as Living Area:

Yes

Heated: Yes Finished: Yes Enclosed: Yes Contiguous:

Yes

Permitted: Yes Wet Space: Yes Addition: No Conversion: No.

### Floor 5 - Bedroom

Dimensions: 9'11" x 11'8" **Area:** 116 sq. ft

Counted as Living Area:

Yes

Heated: Yes Finished: Yes Enclosed: Yes Contiguous:

Yes

Floor 5 - W.i.c.

Dimensions: 4'6" x 5'3"

Area: 23 sq. ft

Counted as Living Area:

Yes

Heated: Yes Finished: Yes Enclosed: Yes Contiguous:

Yes

Permitted: Yes Wet Space: No Addition: No Conversion: No

### 25 Floor 5 - Bedroom

Dimensions: 9'10" x 11'8"

**Area:** 115 sq. ft

Counted as Living Area:

Yes

Heated: Yes Finished: Yes

Enclosed: Yes Contiguous:

Yes

Permitted: Yes Wet Space: No Addition: No Conversion: No

## Floor 5 - Hall

Dimensions: 6'5" x 8'10"

Area: 71 sq. ft

Counted as Living Area:

Yes

Heated: Yes Finished: Yes Enclosed: Yes Contiguous:

Yes