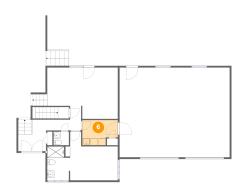

#### Floor 3 - Bedroom

Dimensions: 14'11" x 13'10"

**Area:** 148 sq. ft

Counted as Living Area:

Yes

Heated: Yes Finished: Yes Enclosed: Yes

Contiguous:

Yes

Permitted: Yes Wet Space: No Addition: No Conversion: No