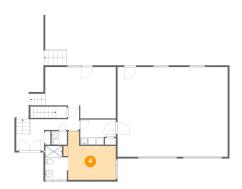

# Floor 4 - Dining Area

**Dimensions**: 10'9" x 10'11"

**Area:** 115 sq. ft

Counted as Living Area:

Yes

Heated: Yes Finished: Yes Enclosed: Yes Contiguous:

Yes