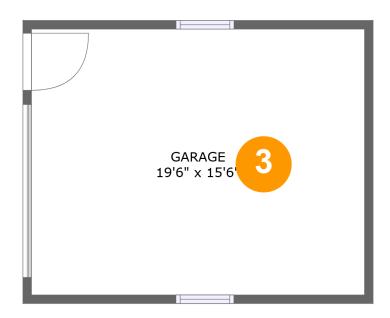

#### **Room Dimensions**

Floor 2 Total sqft: 339 Living area: 0

| # | Room name | Dimensions    | Area (sqft) | Counted as Living Area |
|---|-----------|---------------|-------------|------------------------|
| 3 | Garage    | 19'6" x 15'6" | 303 sq. ft  | No                     |

### Floor 2 - Garage

**Dimensions**: 19'6" x 15'6"

**Area:** 303 sq. ft

Counted as Living Area: No

Heated: No Finished: No Enclosed: Yes Contiguous: Yes Permitted: Yes Wet Space: No Addition: No Conversion: No