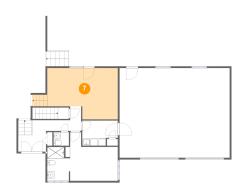

Dimensions: 20'1" x 14'7"

**Area:** 270 sq. ft

Counted as Living Area:

Yes

Heated: Yes Finished: Yes Enclosed: Yes Contiguous:

Yes

Permitted: Yes Wet Space: No Addition: No Conversion: No

**Dimensions:** 18'9" x 8'3"

Area: 155 sq. ft

Counted as Living Area: No

Heated: No Finished: Yes Enclosed: No Contiguous: Yes Permitted: Yes Wet Space: No Addition: No Conversion: No