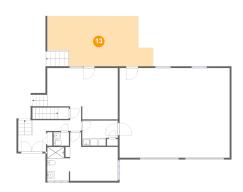

### 1 Floor 3 - Patio

Dimensions: 30'2" x 14'3"

**Area:** 366 sq. ft

Counted as Living Area: No

Heated: No Finished: Yes Enclosed: No Contiguous: Yes Permitted: Yes Wet Space: No Addition: No Conversion: No