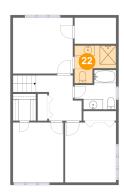

### Floor 5 - Bath

Dimensions: 8'1" x 7'4" Area: 46 sq. ft

Counted as Living Area:

Yes

Heated: Yes Finished: Yes Enclosed: Yes Contiguous:

Yes

Permitted: Yes Wet Space: Yes Addition: No Conversion: No.