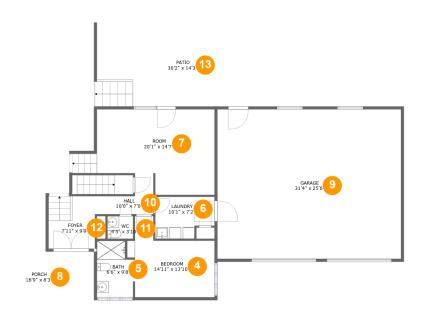

#### **Room Dimensions**

Floor 3 Total sqft: 2174 Living area: 745

| #  | Room name | Dimensions      | Area (sqft) | Counted as Living Area |
|----|-----------|-----------------|-------------|------------------------|
| 4  | Bedroom   | 14'11" x 13'10" | 148 sq. ft  | Yes                    |
| 5  | Bath      | 6'6" x 9'8"     | 56 sq. ft   | No                     |
| 6  | Laundry   | 10'1" x 7'2"    | 65 sq. ft   | Yes                    |
| 7  | Room      | 20'1" x 14'7"   | 270 sq. ft  | Yes                    |
| 8  | Porch     | 18'9" x 8'3"    | 155 sq. ft  | No                     |
| 9  | Garage    | 31'4" x 25'6"   | 799 sq. ft  | No                     |
| 10 | Hall      | 10'0" x 7'0"    | 43 sq. ft   | Yes                    |
| 11 | Wc        | 4'5" x 3'10"    | 17 sq. ft   | Yes                    |
| 12 | Foyer     | 7'11" x 9'0"    | 71 sq. ft   | Yes                    |
| 13 | Patio     | 30'2" x 14'3"   | 366 sq. ft  | No                     |

#### Floor 3 - Bedroom

Dimensions: 14'11" x 13'10"

**Area:** 148 sq. ft

Counted as Living Area:

Yes

Heated: Yes Finished: Yes Enclosed: Yes

Contiguous:

Yes

Permitted: Yes Wet Space: No Addition: No Conversion: No

#### Floor 3 - Bath

Dimensions: 6'6" x 9'8"

Area: 56 sq. ft

Counted as Living Area: No

Heated: Yes Finished: Yes Enclosed: Yes Contiguous: Yes Permitted: Yes Wet Space: Yes Addition: No Conversion: No

### Floor 3 - Laundry

Dimensions: 10'1" x 7'2" Area: 65 sq. ft

**Counted as Living Area:** 

Yes

Heated: Yes Finished: Yes Enclosed: Yes Contiguous:

Yes

Permitted: Yes Wet Space: No Addition: No Conversion: No

Dimensions: 20'1" x 14'7"

**Area:** 270 sq. ft

Counted as Living Area:

Yes

Heated: Yes Finished: Yes Enclosed: Yes Contiguous:

Yes

Permitted: Yes Wet Space: No Addition: No Conversion: No

**Dimensions:** 18'9" x 8'3"

Area: 155 sq. ft

Counted as Living Area: No

Heated: No Finished: Yes Enclosed: No Contiguous: Yes Permitted: Yes Wet Space: No Addition: No Conversion: No

### Floor 3 - Garage

Dimensions: 31'4" x 25'6"

**Area:** 799 sq. ft

Counted as Living Area: No

Heated: No Finished: No Enclosed: Yes Contiguous: Yes Permitted: Yes Wet Space: No Addition: No Conversion: No

#### Floor 3 - Hall

Dimensions: 10'0" x 7'0"

Area: 43 sq. ft

Counted as Living Area:

Yes

Heated: Yes Finished: Yes

Enclosed: Yes Contiguous:

Yes

#### Floor 3 - Wc

Dimensions: 4'5" x 3'10"

Area: 17 sq. ft

Counted as Living Area:

Yes

Heated: Yes Finished: Yes Enclosed: Yes Contiguous:

Yes

### Floor 3 - Foyer

Dimensions: 7'11" x 9'0" Area: 71 sq. ft

Counted as Living Area:

Yes

Heated: Yes Finished: Yes Enclosed: Yes Contiguous:

Yes

Permitted: Yes Wet Space: No Addition: No Conversion: No

### 1 Floor 3 - Patio

Dimensions: 30'2" x 14'3"

**Area:** 366 sq. ft

Counted as Living Area: No

Heated: No Finished: Yes Enclosed: No Contiguous: Yes Permitted: Yes Wet Space: No Addition: No Conversion: No