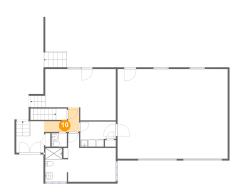

#### Floor 3 - Bedroom

Dimensions: 14'11" x 13'10"

**Area:** 148 sq. ft

Counted as Living Area:

Yes

Heated: Yes Finished: Yes Enclosed: Yes

Contiguous:

Yes

Permitted: Yes Wet Space: No Addition: No Conversion: No