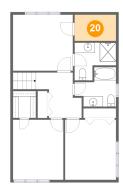

### Floor 5 - Bedroom

Dimensions: 9'11" x 11'8" **Area:** 116 sq. ft

Counted as Living Area:

Yes

Heated: Yes Finished: Yes Enclosed: Yes Contiguous:

Yes

Floor 5 - W.i.c.

Dimensions: 4'6" x 5'3"

Area: 23 sq. ft

Counted as Living Area:

Yes

Heated: Yes Finished: Yes Enclosed: Yes Contiguous:

Yes

Permitted: Yes Wet Space: No Addition: No Conversion: No