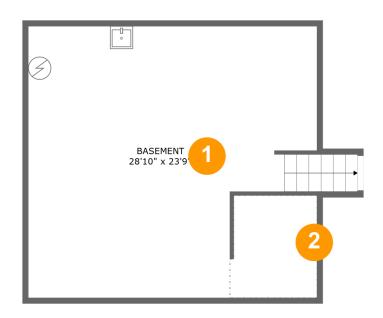

#### **Room Dimensions**

Floor 1 Total sqft: 667 Living area: 0

| # | Room name   | Dimensions     | Area (sqft) | Counted as Living Area |
|---|-------------|----------------|-------------|------------------------|
| 1 | Basement    | 28'10" x 23'9" | 540 sq. ft  | No                     |
| 2 | Crawl Space | 7'8" x 8'11"   | 66 sq. ft   | No                     |

### • Floor 1 - Basement

**Dimensions:** 28'10" x 23'9"

**Area:** 540 sq. ft

Counted as Living Area: No

Heated: No Finished: No Enclosed: Yes Contiguous: Yes Permitted: Yes Wet Space: No Addition: No Conversion: No