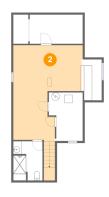

### 2 Floor 1 - Recreation Room

**Dimensions:** 17'3" x 33'7"

Area: 336 sq. ft

Counted as living area: Yes

3 Floor 1 - Room

Dimensions: 13'2" x 7'3"

Area: 95 sq. ft

Counted as living area: No