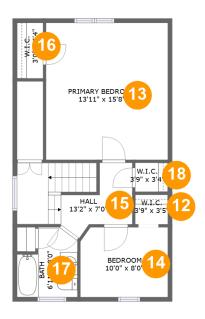

#### **Room dimensions**

Floor 3 Total sqft: 591 Living area: 553

| #  |         | Dimensions     | sqft       | Counted as living area |
|----|---------|----------------|------------|------------------------|
| 12 | Cl      | 3'9" x 3'5"    | 13 sq. ft  | Yes                    |
| 13 | Bedroom | 13'11" x 15'8" | 218 sq. ft | Yes                    |
| 14 | Bedroom | 10'0" x 8'0"   | 79 sq. ft  | Yes                    |
| 15 | Hall    | 13'2" x 7'0"   | 93 sq. ft  | Yes                    |
| 16 | Cl      | 3'0" x 6'4"    | 19 sq. ft  | No                     |
| 17 | Bath    | 6'11" x 8'0"   | 46 sq. ft  | Yes                    |
| 18 | Cl      | 3'9" x 3'4"    | 12 sq. ft  | No                     |

### 13 Floor 3 - Bedroom

Dimensions: 13'11" x 15'8"

**Area:** 218 sq. ft

Counted as living area: Yes

Heated: Yes Finished: Yes Enclosed: Yes Contiguous: Yes Permitted: Yes Wet space: No Addition: No Conversion: No

### Floor 3 - Bedroom

Dimensions: 10'0" x 8'0"

Area: 79 sq. ft

Counted as living area: Yes

#### Floor 3 - Hall

Dimensions: 13'2" x 7'0"

Area: 93 sq. ft

Counted as living area: Yes

Heated: Yes Finished: Yes Enclosed: Yes Contiguous: Yes Permitted: Yes Wet space: No Addition: No Conversion: No

### 6 Floor 3 - Cl

Dimensions: 3'0" x 6'4"

Area: 19 sq. ft

Counted as living area: No

Heated: Yes Finished: Yes Enclosed: Yes Contiguous: Yes Permitted: Yes Wet space: No Addition: No Conversion: No

### Floor 3 - Bath

Dimensions: 6'11" x 8'0"

Area: 46 sq. ft

Counted as living area: Yes

Finished: Yes Enclosed: Yes Contiguous: Yes Permitted: Yes Wet space: Yes Addition: No Conversion: No

Heated: Yes

Floor 3 - Cl

Dimensions: 3'9" x 3'4"

Area: 12 sq. ft

Counted as living area: No