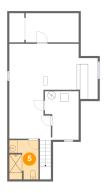

5 Floor 1 - Bath

**Dimensions**: 7'3" x 9'9"

Area: 69 sq. ft

Counted as living area: Yes

Dimensions: 4'5" x 6'5" Area: 28 sq. ft

Counted as living area: Yes

Heated: Yes Finished: Yes Enclosed: Yes Contiguous: Yes Permitted: Yes Wet space: No Addition: No Conversion: No