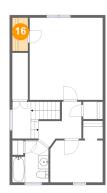

### 6 Floor 3 - Cl

Dimensions: 3'0" x 6'4"

Area: 19 sq. ft

Counted as living area: No

Heated: Yes Finished: Yes Enclosed: Yes Contiguous: Yes Permitted: Yes Wet space: No Addition: No Conversion: No