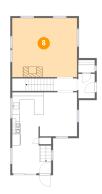

## Floor 2 - Living Room

Dimensions: 17'3" x 15'8"

**Area:** 271 sq. ft

Counted as living area: Yes