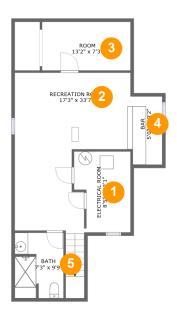

#### **Room dimensions**

Floor 1 Total sqft: 754 Living area: 455

| # |                 | Dimensions    | sqft       | Counted as living area |
|---|-----------------|---------------|------------|------------------------|
| 1 | Room            | 8'5" x 12'1"  | 90 sq. ft  | No                     |
| 2 | Recreation Room | 17'3" x 33'7" | 336 sq. ft | Yes                    |
| 3 | Room            | 13'2" x 7'3"  | 95 sq. ft  | No                     |
| 4 | Bar             | 5'0" x 10'2"  | 50 sq. ft  | No                     |
| 5 | Bath            | 7'3" x 9'9"   | 69 sq. ft  | Yes                    |

### 1 - Room

Dimensions: 8'5" x 12'1"

Area: 90 sq. ft

Counted as living area: No

Heated: No Finished: No Enclosed: Yes Contiguous: Yes Permitted: Yes Wet space: No Addition: No Conversion: No

### 2 Floor 1 - Recreation Room

**Dimensions:** 17'3" x 33'7"

Area: 336 sq. ft

Counted as living area: Yes

3 Floor 1 - Room

Dimensions: 13'2" x 7'3"

Area: 95 sq. ft

Counted as living area: No

Heated: Yes Finished: Yes Enclosed: Yes Contiguous: Yes Permitted: Yes Wet space: No Addition: No Conversion: No

4 Floor 1 - Bar

**Dimensions:** 5'0" x 10'2"

Area: 50 sq. ft

Counted as living area: No

Heated: Yes Finished: Yes Enclosed: Yes Contiguous: Yes Permitted: Yes Wet space: No Addition: No Conversion: No

5 Floor 1 - Bath

**Dimensions**: 7'3" x 9'9"

Area: 69 sq. ft

Counted as living area: Yes

Dimensions: 4'5" x 6'5" Area: 28 sq. ft

Counted as living area: Yes

Heated: Yes Finished: Yes Enclosed: Yes Contiguous: Yes Permitted: Yes Wet space: No Addition: No Conversion: No