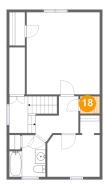

rmitted: Yes Wet space: No Addition: No Conversion: No

### Floor 3 - Bedroom



Dimensions: 10'0" x 8'0"

Area: 79 sq. ft

Counted as living area: Yes





#### Floor 3 - Hall



Dimensions: 13'2" x 7'0"

Area: 93 sq. ft

Counted as living area: Yes

Heated: Yes Finished: Yes Enclosed: Yes Contiguous: Yes Permitted: Yes Wet space: No Addition: No Conversion: No

### 6 Floor 3 - Cl



Dimensions: 3'0" x 6'4"

Area: 19 sq. ft

Counted as living area: No

Heated: Yes Finished: Yes Enclosed: Yes Contiguous: Yes Permitted: Yes Wet space: No Addition: No Conversion: No

### Floor 3 - Bath



Dimensions: 6'11" x 8'0"

Area: 46 sq. ft

Counted as living area: Yes

Finished: Yes Enclosed: Yes Contiguous: Yes Permitted: Yes Wet space: Yes Addition: No Conversion: No

Heated: Yes





Floor 3 - Cl



Dimensions: 3'9" x 3'4"

Area: 12 sq. ft

Counted as living area: No