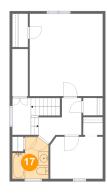

### Floor 3 - Bath

Dimensions: 6'11" x 8'0"

Area: 46 sq. ft

Counted as living area: Yes

Finished: Yes Enclosed: Yes Contiguous: Yes Permitted: Yes Wet space: Yes Addition: No Conversion: No

Heated: Yes

Floor 3 - Cl