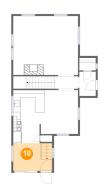

### Floor 2 - Kitchen

Dimensions: 7'4" x 14'1"

Area: 100 sq. ft

Counted as living area: Yes

Dimensions: 3'9" x 3'5" Area: 13 sq. ft

Counted as living area: Yes

Heated: Yes Finished: Yes Enclosed: Yes Contiguous: Yes Permitted: Yes Wet space: No Addition: No Conversion: No