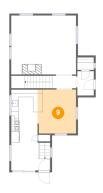

### 2 Floor 1 - Recreation Room

**Dimensions:** 17'3" x 33'7"

Area: 336 sq. ft

Counted as living area: Yes

3 Floor 1 - Room

Dimensions: 13'2" x 7'3"

Area: 95 sq. ft

Counted as living area: No