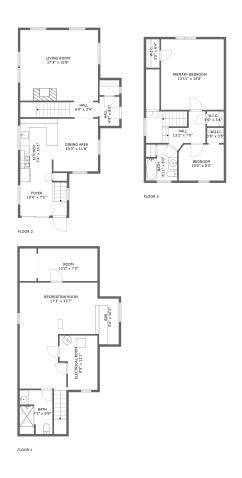

#### **Property summary**

Floors

1,763
Gross living area sqft

2,100 Total sqft

#### **Room dimensions**

Floor 1 Total sqft: 754 Living area: 455

| # |                 | Dimensions    | sqft       | Counted as living area |
|---|-----------------|---------------|------------|------------------------|
| 1 | Room            | 8'5" x 12'1"  | 90 sq. ft  | No                     |
| 2 | Recreation Room | 17'3" x 33'7" | 336 sq. ft | Yes                    |
| 3 | Room            | 13'2" x 7'3"  | 95 sq. ft  | No                     |
| 4 | Bar             | 5'0" x 10'2"  | 50 sq. ft  | No                     |
| 5 | Bath            | 7'3" x 9'9"   | 69 sq. ft  | Yes                    |

#### **Room dimensions**

Floor 2 Total sqft: 755 Living area: 755

| #  |             | Dimensions    | sqft       | Counted as living area |
|----|-------------|---------------|------------|------------------------|
| 6  | Hall        | 4'5" x 6'5"   | 28 sq. ft  | Yes                    |
| 7  | Hall        | 6'5" x 3'4"   | 58 sq. ft  | Yes                    |
| 8  | Living Room | 17'3" x 15'8" | 271 sq. ft | Yes                    |
| 9  | Dining Room | 10'3" x 11'8" | 119 sq. ft | Yes                    |
| 10 | Entry       | 10'4" x 7'5"  | 77 sq. ft  | Yes                    |
| 11 | Kitchen     | 7'4" x 14'1"  | 100 sq. ft | Yes                    |

#### **Room dimensions**

Floor 3 Total sqft: 591 Living area: 553

| #  |         | Dimensions     | sqft       | Counted as living area |
|----|---------|----------------|------------|------------------------|
| 12 | Cl      | 3'9" x 3'5"    | 13 sq. ft  | Yes                    |
| 13 | Bedroom | 13'11" x 15'8" | 218 sq. ft | Yes                    |
| 14 | Bedroom | 10'0" x 8'0"   | 79 sq. ft  | Yes                    |
| 15 | Hall    | 13'2" x 7'0"   | 93 sq. ft  | Yes                    |
| 16 | Cl      | 3'0" x 6'4"    | 19 sq. ft  | No                     |
| 17 | Bath    | 6'11" x 8'0"   | 46 sq. ft  | Yes                    |
| 18 | Cl      | 3'9" x 3'4"    | 12 sq. ft  | No                     |