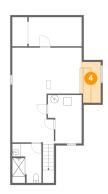

Heated: Yes Finished: Yes Enclosed: Yes Contiguous: Yes Permitted: Yes Wet space: No Addition: No Conversion: No

4 Floor 1 - Bar

**Dimensions:** 5'0" x 10'2"

Area: 50 sq. ft

Counted as living area: No

Heated: Yes Finished: Yes Enclosed: Yes Contiguous: Yes Permitted: Yes Wet space: No Addition: No Conversion: No