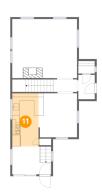

### 13 Floor 3 - Bedroom

Dimensions: 13'11" x 15'8"

**Area:** 218 sq. ft

Counted as living area: Yes

Heated: Yes Finished: Yes Enclosed: Yes Contiguous: Yes Permitted: Yes Wet space: No Addition: No Conversion: No