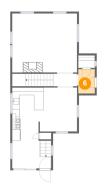

### Floor 2 - Hall

Dimensions: 6'5" x 3'4"

Area: 58 sq. ft

Counted as living area: Yes

Heated: Yes Finished: Yes Enclosed: Yes Contiguous: Yes Permitted: Yes Wet space: No Addition: No Conversion: No