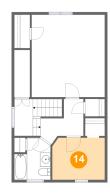

### Floor 3 - Bedroom

Dimensions: 10'0" x 8'0"

Area: 79 sq. ft

Counted as living area: Yes