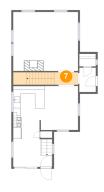

### Floor 2 - Hall

Dimensions: 6'5" x 3'4"

Area: 58 sq. ft

Counted as living area: Yes

Heated: Yes Finished: Yes Enclosed: Yes Contiguous: Yes Permitted: Yes Wet space: No Addition: No Conversion: No