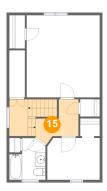

#### Floor 3 - Hall

Dimensions: 13'2" x 7'0"

Area: 93 sq. ft

Counted as living area: Yes

Heated: Yes Finished: Yes Enclosed: Yes Contiguous: Yes Permitted: Yes Wet space: No Addition: No Conversion: No