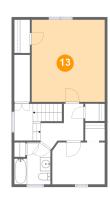

### 13 Floor 3 - Bedroom

Dimensions: 13'11" x 15'8"

**Area:** 218 sq. ft

Counted as living area: Yes

Heated: Yes Finished: Yes Enclosed: Yes Contiguous: Yes Permitted: Yes Wet space: No Addition: No Conversion: No