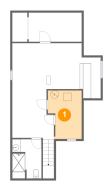

### 1 - Room

Dimensions: 8'5" x 12'1"

Area: 90 sq. ft

Counted as living area: No

Heated: No Finished: No Enclosed: Yes Contiguous: Yes Permitted: Yes Wet space: No Addition: No Conversion: No