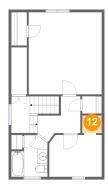

### Floor 2 - Kitchen

Dimensions: 7'4" x 14'1"

Area: 100 sq. ft

Counted as living area: Yes

Dimensions: 3'9" x 3'5" Area: 13 sq. ft

Counted as living area: Yes

Heated: Yes Finished: Yes Enclosed: Yes Contiguous: Yes Permitted: Yes Wet space: No Addition: No Conversion: No