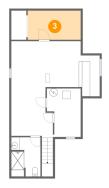

### 2 Floor 1 - Recreation Room

**Dimensions:** 17'3" x 33'7"

Area: 336 sq. ft

Counted as living area: Yes

3 Floor 1 - Room

Dimensions: 13'2" x 7'3"

Area: 95 sq. ft

Counted as living area: No