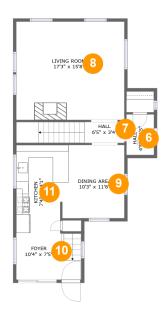

#### **Room dimensions**

Floor 2 Total sqft: 755 Living area: 755

| #  |             | Dimensions    | sqft       | Counted as living area |
|----|-------------|---------------|------------|------------------------|
| 6  | Hall        | 4'5" x 6'5"   | 28 sq. ft  | Yes                    |
| 7  | Hall        | 6'5" x 3'4"   | 58 sq. ft  | Yes                    |
| 8  | Living Room | 17'3" x 15'8" | 271 sq. ft | Yes                    |
| 9  | Dining Room | 10'3" x 11'8" | 119 sq. ft | Yes                    |
| 10 | Entry       | 10'4" x 7'5"  | 77 sq. ft  | Yes                    |
| 11 | Kitchen     | 7'4" x 14'1"  | 100 sq. ft | Yes                    |

### Floor 2 - Hall

Dimensions: 6'5" x 3'4"

Area: 58 sq. ft

Counted as living area: Yes

Heated: Yes Finished: Yes Enclosed: Yes Contiguous: Yes Permitted: Yes Wet space: No Addition: No Conversion: No

## Floor 2 - Living Room

Dimensions: 17'3" x 15'8"

**Area:** 271 sq. ft

Counted as living area: Yes

## Floor 2 - Dining Room

Dimensions: 10'3" x 11'8"

**Area:** 119 sq. ft

Counted as living area: Yes

Heated: Yes Finished: Yes Enclosed: Yes Contiguous: Yes Permitted: Yes Wet space: No Addition: No Conversion: No

## Floor 2 - Entry

Dimensions: 10'4" x 7'5"

Area: 77 sq. ft

Counted as living area: Yes

Heated: Yes Finished: Yes Enclosed: Yes Contiguous: Yes Permitted: Yes Wet space: No Addition: No Conversion: No

### Floor 2 - Kitchen

Dimensions: 7'4" x 14'1"

Area: 100 sq. ft

Counted as living area: Yes

Dimensions: 3'9" x 3'5" Area: 13 sq. ft

Counted as living area: Yes

Heated: Yes Finished: Yes Enclosed: Yes Contiguous: Yes Permitted: Yes Wet space: No Addition: No Conversion: No