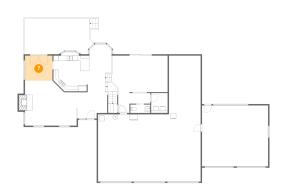

# Floor 1 - Foyer

**Dimensions:** 11'5" x 9'10"

**Area:** 104 sq. ft

Counted as living area: Yes

Heated: Yes Finished: Yes Enclosed: Yes Contiguous: Yes Permitted: Yes Wet space: No Addition: No Conversion: No