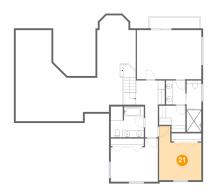

### Floor 2 - W.I.C.

Dimensions: 7'7" x 7'7"

Area: 50 sq. ft

Finished: Yes Counted as living area: Yes Enclosed: Yes Contiguous: Yes Permitted: Yes Wet space: No Addition: No Conversion: No