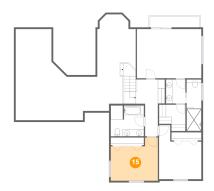

## Floor 2 - Bedroom

Dimensions: 13'6" x 12'5"

**Area:** 143 sq. ft

Counted as living area: Yes

Heated: Yes Finished: Yes Enclosed: Yes Contiguous: Yes Permitted: Yes Wet space: No Addition: No Conversion: No