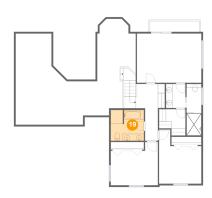

## Floor 2 - Open To Below

Dimensions: 30'9" x 27'9"

Area: 661 sq. ft

Counted as living area: No

Heated: No Finished: No Enclosed: No Contiguous: Yes Permitted: No Wet space: No Addition: No Conversion: No