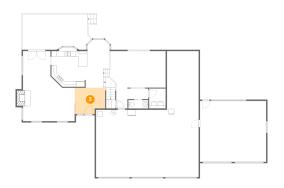

### 2 Floor 1 - Kitchen

Dimensions: 12'10" x 13'4"

Area: 162 sq. ft

Counted as living area: Yes

Heated: Yes Finished: Yes Enclosed: Yes Contiguous: Yes Permitted: Yes Wet space: No Addition: No Conversion: No