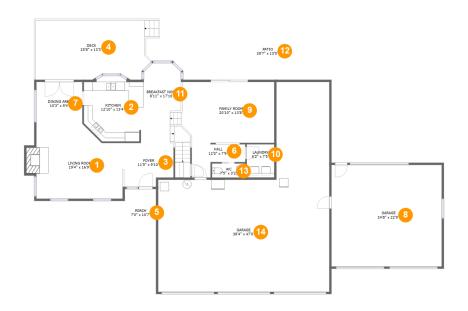

#### **Room dimensions**

Floor 1 Total sqft: 4033 Living area: 1363

| #  |                | Dimensions     | sqft       | Counted as living area |
|----|----------------|----------------|------------|------------------------|
| 1  | Living Room    | 19'4" x 16'9"  | 308 sq. ft | Yes                    |
| 2  | Kitchen        | 12'10" x 13'4" | 162 sq. ft | Yes                    |
| 3  | Foyer          | 11'5" x 9'10"  | 104 sq. ft | Yes                    |
| 4  | Deck           | 25'8" x 13'3"  | 324 sq. ft | No                     |
| 5  | Porch          | 7'0" x 10'7"   | 74 sq. ft  | No                     |
| 6  | Hall           | 12'0" x 7'9"   | 65 sq. ft  | Yes                    |
| 7  | Dining Area    | 10'3" x 9'4"   | 96 sq. ft  | Yes                    |
| 8  | Garage         | 24'8" x 22'9"  | 562 sq. ft | No                     |
| 9  | Family Room    | 20'10" x 13'8" | 276 sq. ft | Yes                    |
| 10 | Laundry        | 6'2" x 7'5"    | 46 sq. ft  | Yes                    |
| 11 | Breakfast Nook | 8'11" x 17'10" | 191 sq. ft | Yes                    |

| #  |        | Dimensions    | sqft        | Counted as living area |
|----|--------|---------------|-------------|------------------------|
| 12 | Patio  | 28'7" x 13'0" | 375 sq. ft  | No                     |
| 13 | WC     | 7'5" x 3'2"   | 23 sq. ft   | Yes                    |
| 14 | Garage | 38'4" x 47'0" | 1222 sq. ft | No                     |