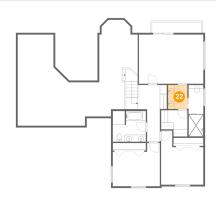

### Floor 2 - W.I.C.

Dimensions: 7'7" x 7'7"

Area: 50 sq. ft

Finished: Yes Counted as living area: Yes Enclosed: Yes Contiguous: Yes Permitted: Yes Wet space: No Addition: No Conversion: No