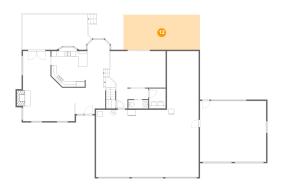

## Floor 2 - Open To Below

Dimensions: 30'9" x 27'9"

Area: 661 sq. ft

Counted as living area: No

Heated: No Finished: No Enclosed: No Contiguous: Yes Permitted: No Wet space: No Addition: No Conversion: No