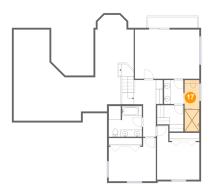

### Floor 2 - Bath

Dimensions: 4'3" x 14'10"

Area: 63 sq. ft

Counted as living area: Yes

Finished: Yes Enclosed: Yes Contiguous: Yes Permitted: Yes Wet space: Yes

Addition: No Conversion: No

Heated: Yes

Heated: Yes