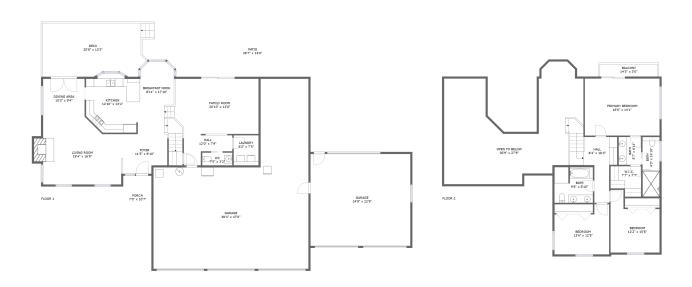

### **Property summary**

2 Floors Gross living area sqft 5,872

5,872

Total sqft

#### **Room dimensions**

Floor 1 Total sqft: 4033 Living area: 1363

| #  |                | Dimensions     | sqft       | Counted as living area |
|----|----------------|----------------|------------|------------------------|
| 1  | Living Room    | 19'4" x 16'9"  | 308 sq. ft | Yes                    |
| 2  | Kitchen        | 12'10" x 13'4" | 162 sq. ft | Yes                    |
| 3  | Foyer          | 11'5" x 9'10"  | 104 sq. ft | Yes                    |
| 4  | Deck           | 25'8" x 13'3"  | 324 sq. ft | No                     |
| 5  | Porch          | 7'0" x 10'7"   | 74 sq. ft  | No                     |
| 6  | Hall           | 12'0" x 7'9"   | 65 sq. ft  | Yes                    |
| 7  | Dining Area    | 10'3" x 9'4"   | 96 sq. ft  | Yes                    |
| 8  | Garage         | 24'8" x 22'9"  | 562 sq. ft | No                     |
| 9  | Family Room    | 20'10" x 13'8" | 276 sq. ft | Yes                    |
| 10 | Laundry        | 6'2" x 7'5"    | 46 sq. ft  | Yes                    |
| 11 | Breakfast Nook | 8'11" x 17'10" | 191 sq. ft | Yes                    |

| #  |        | Dimensions    | sqft        | Counted as living area |
|----|--------|---------------|-------------|------------------------|
| 12 | Patio  | 28'7" x 13'0" | 375 sq. ft  | No                     |
| 13 | WC     | 7'5" x 3'2"   | 23 sq. ft   | Yes                    |
| 14 | Garage | 38'4" x 47'0" | 1222 sq. ft | No                     |

#### **Room dimensions**

Floor 2 Total sqft: 1839 Living area: 1073

| #  |                 | Dimensions    | sqft       | Counted as living area |
|----|-----------------|---------------|------------|------------------------|
| 15 | Bedroom         | 13'6" x 12'5" | 143 sq. ft | Yes                    |
| 16 | Open To Below   | 30'9" x 27'9" | 661 sq. ft | No                     |
| 17 | Bath            | 4'3" x 14'10" | 63 sq. ft  | Yes                    |
| 18 | Primary Bedroom | 18'6" x 14'1" | 261 sq. ft | Yes                    |
| 19 | Bath            | 9'6" x 8'10"  | 83 sq. ft  | Yes                    |
| 20 | W.I.C.          | 7'7" x 7'7"   | 50 sq. ft  | Yes                    |
| 21 | Bedroom         | 12'2" x 15'6" | 146 sq. ft | Yes                    |
| 22 | Bath            | 5'7" x 6'11"  | 39 sq. ft  | Yes                    |
| 23 | Hall            | 8'4" x 16'3"  | 138 sq. ft | Yes                    |
| 24 | Balcony         | 14'3" x 3'0"  | 44 sq. ft  | No                     |