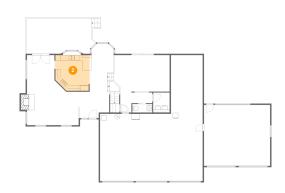

# Floor 1 - Living Room

**Dimensions**: 19'4" x 16'9"

Area: 308 sq. ft

Counted as living area: Yes

Heated: Yes Finished: Yes Enclosed: Yes Contiguous: Yes Permitted: Yes Wet space: No Addition: No Conversion: No