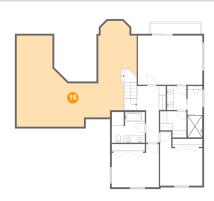

## Floor 2 - Open To Below

Dimensions: 30'9" x 27'9"

Area: 661 sq. ft

Counted as living area: No

Heated: No Finished: No Enclosed: No Contiguous: Yes Permitted: No Wet space: No Addition: No Conversion: No