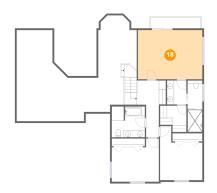

## Floor 2 - Bedroom

Dimensions: 13'6" x 12'5"

**Area:** 143 sq. ft

Counted as living area: Yes

Heated: Yes Finished: Yes Enclosed: Yes Contiguous: Yes Permitted: Yes Wet space: No Addition: No Conversion: No

# Floor 2 - Primary Bedroom

Dimensions: 18'6" x 14'1"

Area: 261 sq. ft

Counted as living area: Yes

Heated: Yes Finished: Yes Enclosed: Yes Contiguous: Yes Permitted: Yes Wet space: No Addition: No Conversion: No