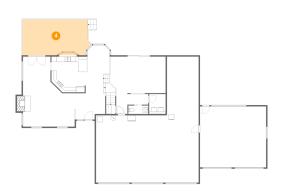

# Floor 1 - Foyer

**Dimensions:** 11'5" x 9'10"

**Area:** 104 sq. ft

Counted as living area: Yes

Heated: Yes Finished: Yes Enclosed: Yes Contiguous: Yes Permitted: Yes Wet space: No Addition: No Conversion: No