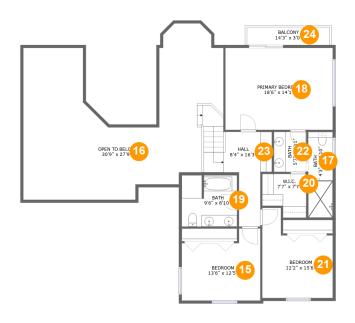

#### **Room dimensions**

Floor 2 Total sqft: 1839 Living area: 1073

| #  |                 | Dimensions    | sqft       | Counted as living area |
|----|-----------------|---------------|------------|------------------------|
| 15 | Bedroom         | 13'6" x 12'5" | 143 sq. ft | Yes                    |
| 16 | Open To Below   | 30'9" x 27'9" | 661 sq. ft | No                     |
| 17 | Bath            | 4'3" x 14'10" | 63 sq. ft  | Yes                    |
| 18 | Primary Bedroom | 18'6" x 14'1" | 261 sq. ft | Yes                    |
| 19 | Bath            | 9'6" x 8'10"  | 83 sq. ft  | Yes                    |
| 20 | W.I.C.          | 7'7" x 7'7"   | 50 sq. ft  | Yes                    |
| 21 | Bedroom         | 12'2" x 15'6" | 146 sq. ft | Yes                    |
| 22 | Bath            | 5'7" x 6'11"  | 39 sq. ft  | Yes                    |
| 23 | Hall            | 8'4" x 16'3"  | 138 sq. ft | Yes                    |
| 24 | Balcony         | 14'3" x 3'0"  | 44 sq. ft  | No                     |