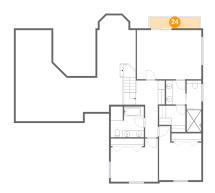

### 24

## Floor 2 - Balcony

Dimensions: 14'3" x 3'0"

Area: 44 sq. ft

Counted as living area: No

Heated: No Finished: Yes Enclosed: No Contiguous: Yes Permitted: Yes Wet space: No Addition: No Conversion: No