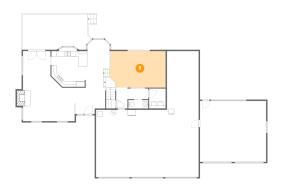

# Floor 1 - Living Room

**Dimensions**: 19'4" x 16'9"

Area: 308 sq. ft

Counted as living area: Yes

Heated: Yes Finished: Yes Enclosed: Yes Contiguous: Yes Permitted: Yes Wet space: No Addition: No Conversion: No