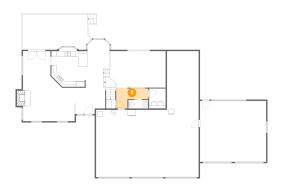

### 2 Floor 1 - Kitchen

Dimensions: 12'10" x 13'4"

Area: 162 sq. ft

Counted as living area: Yes

Heated: Yes Finished: Yes Enclosed: Yes Contiguous: Yes Permitted: Yes Wet space: No Addition: No Conversion: No