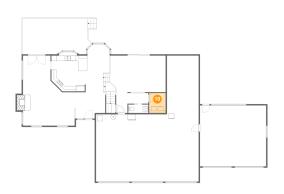

### 1 Floor 1 - WC

Dimensions: 7'5" x 3'2"

Area: 23 sq. ft

Counted as living area: Yes

Heated: Yes Finished: Yes Enclosed: Yes Contiguous: Yes Permitted: Yes Wet space: Yes Addition: No Conversion: No