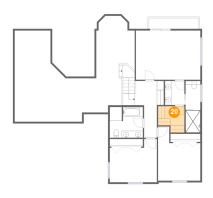

### Floor 2 - Bath

**Dimensions:** 9'6" x 8'10"

Area: 83 sq. ft

Counted as living area: Yes

Heated: Yes Finished: Yes Enclosed: Yes Contiguous: Yes Permitted: Yes Wet space: Yes Addition: No Conversion: No

Heated: Yes