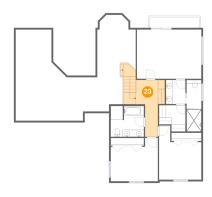

### Floor 2 - Hall

**Dimensions:** 8'4" x 16'3"

**Area:** 138 sq. ft

Counted as living area: Yes

Heated: Yes Finished: Yes Enclosed: Yes Contiguous: Yes Permitted: Yes Wet space: No Addition: No Conversion: No