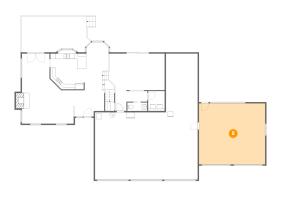

## Floor 1 - Garage

Dimensions: 24'8" x 22'9"

Area: 562 sq. ft

Counted as living area: No

Heated: No Finished: No Enclosed: Yes Contiguous: Yes Permitted: Yes Wet space: No Addition: No Conversion: No