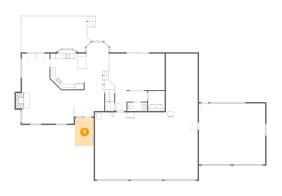

### Floor 1 - Hall

**Dimensions**: 12'0" x 7'9"

Area: 65 sq. ft

Counted as living area: Yes

Heated: Yes Finished: Yes Enclosed: Yes Contiguous: Yes Permitted: Yes Wet space: No Addition: No Conversion: No