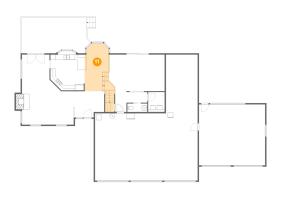

# Floor 1 - Foyer

**Dimensions:** 11'5" x 9'10"

**Area:** 104 sq. ft

Counted as living area: Yes

Heated: Yes Finished: Yes Enclosed: Yes Contiguous: Yes Permitted: Yes Wet space: No Addition: No Conversion: No