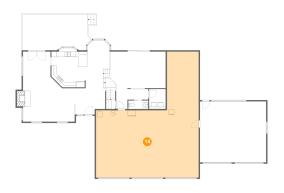

### 1 Floor 1 - WC

Dimensions: 7'5" x 3'2"

Area: 23 sq. ft

Counted as living area: Yes

Heated: Yes Finished: Yes Enclosed: Yes Contiguous: Yes Permitted: Yes Wet space: Yes Addition: No Conversion: No