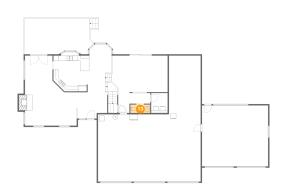

### Floor 1 - Hall

**Dimensions**: 12'0" x 7'9"

Area: 65 sq. ft

Counted as living area: Yes

Heated: Yes Finished: Yes Enclosed: Yes Contiguous: Yes Permitted: Yes Wet space: No Addition: No Conversion: No