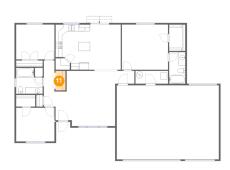

### 1 - Hall

Dimensions: 5'10" x 3'10"

Area: 22 sq. ft

Counted as living area: Yes

Heated: Yes Finished: Yes Enclosed: Yes Contiguous: Yes Permitted: Yes Wet space: No Addition: No Conversion: No