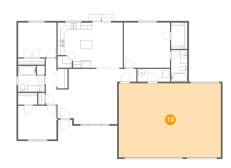

### Floor 1 - Garage

Dimensions: 30'10" x 22'4"

**Area:** 689 sq. ft

Counted as living area: No

Heated: No Finished: No Enclosed: Yes Contiguous: Yes Permitted: Yes Wet space: No Addition: No Conversion: No