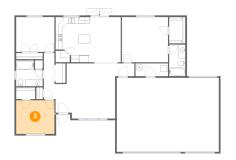

#### 5 Floor 1 - Bedroom

Dimensions: 13'11" x 13'8"

Area: 190 sq. ft

Counted as living area: Yes

6 Floor 1 - Room

**Dimensions:** 9'10" x 3'10"

Area: 38 sq. ft

Counted as living area: No