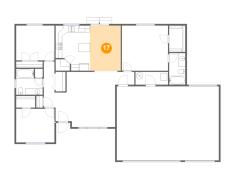

### Floor 1 - Dining Room

Dimensions: 9'4" x 13'8"

Area: 127 sq. ft

Counted as living area: Yes