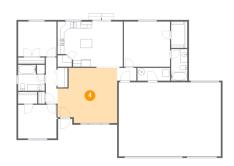

#### 4 Floor 1 - Bath

Dimensions: 4'11" x 9'6"

Area: 47 sq. ft

Counted as living area: Yes

<sup>15</sup> Floor 1 - Cl

Dimensions: 4'11" x 8'0"

Area: 39 sq. ft

Counted as living area: Yes