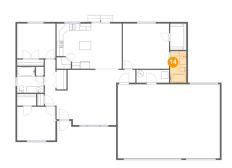

#### 4 Floor 1 - Bath

Dimensions: 4'11" x 9'6"

Area: 47 sq. ft

Counted as living area: Yes

<sup>15</sup> Floor 1 - Cl

Dimensions: 4'11" x 8'0"

Area: 39 sq. ft

Counted as living area: Yes