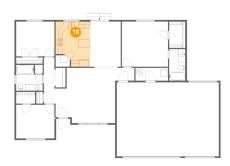

#### 4 Floor 1 - Bath

Dimensions: 4'11" x 9'6"

Area: 47 sq. ft

Counted as living area: Yes

<sup>15</sup> Floor 1 - Cl

Dimensions: 4'11" x 8'0"

Area: 39 sq. ft

Counted as living area: Yes