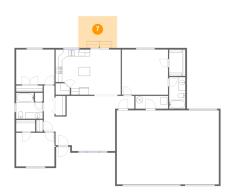

#### Floor 1 - Outdoor

**Dimensions**: 11'9" x 9'7"

**Area:** 113 sq. ft

Counted as living area: No

Heated: No Finished: Yes Enclosed: No Contiguous: Yes Permitted: Yes Wet space: No Addition: No Conversion: No