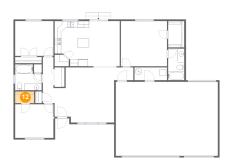

### Floor 1 - Utility

Dimensions: 3'0" x 5'11"

Area: 18 sq. ft

Counted as living area: Yes

Ploor 1 - Cl

Dimensions: 5'9" x 3'6"

Area: 20 sq. ft

Counted as living area: Yes