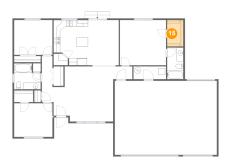

#### 2 Floor 1 - Bath

Dimensions: 8'0" x 7'10"

Area: 55 sq. ft

Counted as living area: Yes

3 Floor 1 - Bedroom

Dimensions: 11'7" x 10'2"

**Area:** 118 sq. ft

Counted as living area: Yes