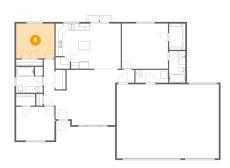

#### Floor 1 - Bedroom

Dimensions: 11'7" x 10'6"

Area: 122 sq. ft

Counted as living area: Yes

9 Floor 1 - Hall

**Dimensions:** 3'7" x 13'11"

Area: 46 sq. ft

Counted as living area: Yes