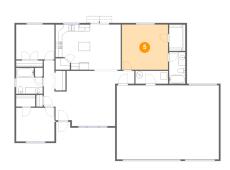

### Floor 1 - Utility

Dimensions: 3'0" x 5'11"

Area: 18 sq. ft

Counted as living area: Yes

Ploor 1 - Cl

Dimensions: 5'9" x 3'6"

Area: 20 sq. ft

Counted as living area: Yes