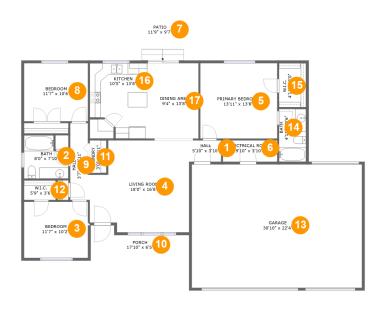

#### **Room dimensions**

Floor 1 Total sqft: 2357 Living area: 1385

| #  |             | Dimensions     | sqft       | Counted as living area |
|----|-------------|----------------|------------|------------------------|
| 1  | Hall        | 5'10" x 3'10"  | 22 sq. ft  | Yes                    |
| 2  | Bath        | 8'0" x 7'10"   | 55 sq. ft  | Yes                    |
| 3  | Bedroom     | 11'7" x 10'2"  | 118 sq. ft | Yes                    |
| 4  | Living Room | 18'0" x 16'8"  | 270 sq. ft | Yes                    |
| 5  | Bedroom     | 13'11" x 13'8" | 190 sq. ft | Yes                    |
| 6  | Room        | 9'10" x 3'10"  | 38 sq. ft  | No                     |
| 7  | Outdoor     | 11'9" x 9'7"   | 113 sq. ft | No                     |
| 8  | Bedroom     | 11'7" x 10'6"  | 122 sq. ft | Yes                    |
| 9  | Hall        | 3'7" x 13'11"  | 46 sq. ft  | Yes                    |
| 10 | Outdoor     | 17'10" x 6'5"  | 90 sq. ft  | No                     |
| 11 | Utility     | 3'0" x 5'11"   | 18 sq. ft  | Yes                    |

| #  |             | Dimensions     | sqft       | Counted as living area |
|----|-------------|----------------|------------|------------------------|
| 12 | CI          | 5'9" x 3'6"    | 20 sq. ft  | Yes                    |
| 13 | Garage      | 30'10" x 22'4" | 689 sq. ft | No                     |
| 14 | Bath        | 4'11" x 9'6"   | 47 sq. ft  | Yes                    |
| 15 | CI          | 4'11" x 8'0"   | 39 sq. ft  | Yes                    |
| 16 | Kitchen     | 10'5" x 13'8"  | 126 sq. ft | Yes                    |
| 17 | Dining Room | 9'4" x 13'8"   | 127 sq. ft | Yes                    |