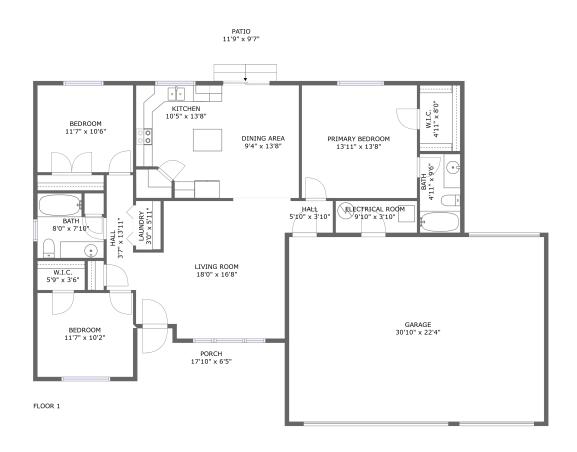

#### **Property summary**

Floors 1,385
Gross living area sqft

2,357
Total sqft

#### **Room dimensions**

Floor 1 Total sqft: 2357 Living area: 1385

| #  |             | Dimensions     | sqft       | Counted as living area |
|----|-------------|----------------|------------|------------------------|
| 1  | Hall        | 5'10" x 3'10"  | 22 sq. ft  | Yes                    |
| 2  | Bath        | 8'0" x 7'10"   | 55 sq. ft  | Yes                    |
| 3  | Bedroom     | 11'7" x 10'2"  | 118 sq. ft | Yes                    |
| 4  | Living Room | 18'0" x 16'8"  | 270 sq. ft | Yes                    |
| 5  | Bedroom     | 13'11" x 13'8" | 190 sq. ft | Yes                    |
| 6  | Room        | 9'10" x 3'10"  | 38 sq. ft  | No                     |
| 7  | Outdoor     | 11'9" x 9'7"   | 113 sq. ft | No                     |
| 8  | Bedroom     | 11'7" x 10'6"  | 122 sq. ft | Yes                    |
| 9  | Hall        | 3'7" x 13'11"  | 46 sq. ft  | Yes                    |
| 10 | Outdoor     | 17'10" x 6'5"  | 90 sq. ft  | No                     |
| 11 | Utility     | 3'0" x 5'11"   | 18 sq. ft  | Yes                    |

| #  |             | Dimensions     | sqft       | Counted as living area |
|----|-------------|----------------|------------|------------------------|
| 12 | CI          | 5'9" x 3'6"    | 20 sq. ft  | Yes                    |
| 13 | Garage      | 30'10" x 22'4" | 689 sq. ft | No                     |
| 14 | Bath        | 4'11" x 9'6"   | 47 sq. ft  | Yes                    |
| 15 | CI          | 4'11" x 8'0"   | 39 sq. ft  | Yes                    |
| 16 | Kitchen     | 10'5" x 13'8"  | 126 sq. ft | Yes                    |
| 17 | Dining Room | 9'4" x 13'8"   | 127 sq. ft | Yes                    |