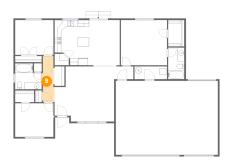

#### Floor 1 - Bedroom

Dimensions: 11'7" x 10'6"

Area: 122 sq. ft

Counted as living area: Yes

9 Floor 1 - Hall

**Dimensions:** 3'7" x 13'11"

Area: 46 sq. ft

Counted as living area: Yes