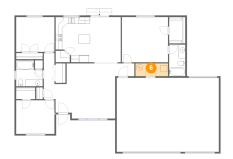

#### 6 Floor 1 - Kitchen

Dimensions: 10'5" x 13'8"

Area: 126 sq. ft

Counted as living area: Yes

Heated: Yes Finished: Yes Enclosed: Yes Contiguous: Yes Permitted: Yes Wet space: No Addition: No Conversion: No