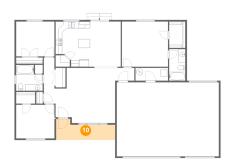

#### Floor 1 - Outdoor

Dimensions: 17'10" x 6'5"

Area: 90 sq. ft

Counted as living area: No

Heated: No Finished: Yes Enclosed: No Contiguous: Yes Permitted: Yes Wet space: No Addition: No Conversion: No