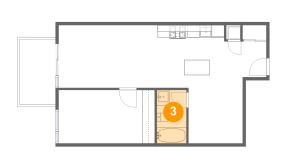

## 203 Catherine Street, Centretown, The Glebe, Ottawa, Ontario, Canada, K2P 1J5, 1408

Dimensions: 4'9" x 8'6" Area: 40 sq. ft Counted as living area: Yes Heated: Yes Finished: Yes Enclosed: Yes Contiguous: Yes Permitted: Yes Wet space: Yes Addition: No Conversion: No