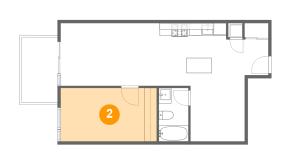

#### 2 Floor 1 - Bedroom

Dimensions: 15'4" x 8'6" Area: 131 sq. ft Counted as living area: Yes Heated: Yes Finished: Yes Enclosed: Yes Contiguous: Yes Permitted: Yes Wet space: No Addition: No Conversion: No