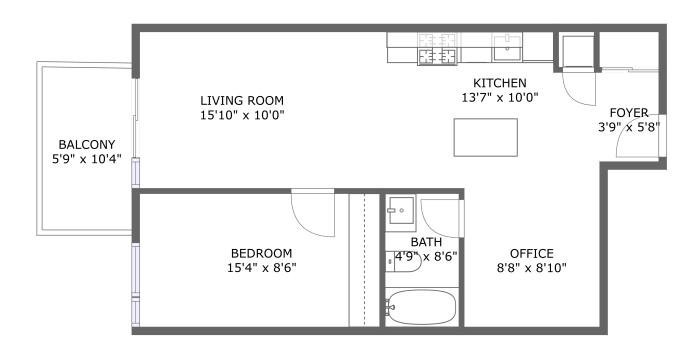

#### **Room dimensions**

Floor 1

#### Total sqft: 647 Living area: 587

| # |             | Dimensions     | sqft       | Counted as living area |
|---|-------------|----------------|------------|------------------------|
| 1 | Balcony     | 5'9" x 10'4"   | 60 sq. ft  | No                     |
| 2 | Bedroom     | 15'4" x 8'6"   | 131 sq. ft | Yes                    |
| 3 | Bath        | 4'9" x 8'6"    | 40 sq. ft  | Yes                    |
| 4 | Kitchen     | 13'7" x 10'0"  | 128 sq. ft | Yes                    |
| 5 | Living Room | 15'10" x 10'0" | 158 sq. ft | Yes                    |
| 6 | Foyer       | 3'9" x 5'8"    | 22 sq. ft  | Yes                    |
| 7 | Office      | 8'8" x 8'10"   | 77 sq. ft  | Yes                    |