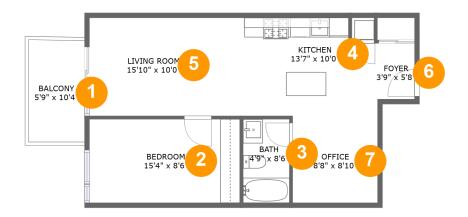

#### Total sqft: 647 Living area: 587

| # |             | Dimensions     | sqft       | Counted as living area |
|---|-------------|----------------|------------|------------------------|
| 1 | Balcony     | 5'9" x 10'4"   | 60 sq. ft  | No                     |
| 2 | Bedroom     | 15'4" x 8'6"   | 131 sq. ft | Yes                    |
| 3 | Bath        | 4'9" x 8'6"    | 40 sq. ft  | Yes                    |
| 4 | Kitchen     | 13'7" x 10'0"  | 128 sq. ft | Yes                    |
| 5 | Living Room | 15'10" x 10'0" | 158 sq. ft | Yes                    |
| 6 | Foyer       | 3'9" x 5'8"    | 22 sq. ft  | Yes                    |
| 7 | Office      | 8'8" x 8'10"   | 77 sq. ft  | Yes                    |