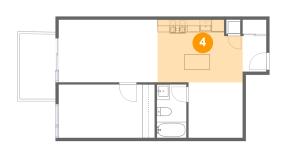

🔮 Floor 1 - Kitchen

Dimensions: 13'7" x 10'0" Area: 128 sq. ft Counted as living area: Yes

Heated: Yes Finished: Yes Enclosed: Yes Contiguous: Yes Permitted: Yes Wet space: No Addition: No Conversion: No