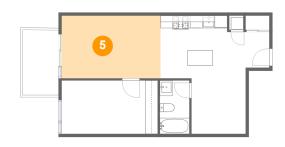

### 5 Floor 1 - Living Room

**Dimensions:** 15'10" x 10'0" **Area:** 158 sq. ft **Counted as living area:** Yes Heated: Yes Finished: Yes Enclosed: Yes Contiguous: Yes Permitted: Yes Wet space: No Addition: No Conversion: No