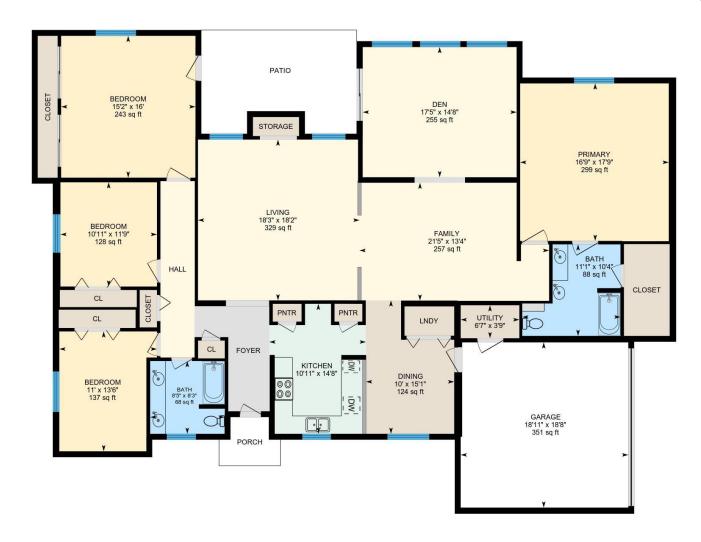

#### **Room Measurements**

Only major rooms are listed. Some listed rooms may be excluded from total interior floor area (e.g. garage). Room dimensions are largest length and width; parts of room may be smaller. Room area is not always equal to product of length and width.

## MAIN FLOOR

Bath: 10'4" x 11'1" (10.3' x 11.1') | 88 sq ft Bath: 8'3" x 8'5" (8.2' x 8.4') | 68 sq ft

Dining: 15'1" x 10' (15.1' x 10') | 124 sq ft

Bedroom: 13'6" x 11' (13.5' x 11') | 137 sq ft Bedroom: 11'9" x 10'11" (11.8' x 10.9') | 128 sq ft Bedroom: 16' x 15'2" (16' x 15.2') | 243 sq ft Den: 14'8" x 17'5" (14.7' x 17.4') | 255 sq ft

Family: 13'4" x 21'5" (13.3' x 21.4') | 257 sq ft Garage: 18'8" x 18'11" (18.7' x 18.9') | 351 sq ft Kitchen: 14'8" x 10'11" (14.7' x 10.9') | 131 sq ft Living: 18'2" x 18'3" (18.2' x 18.2') | 329 sq ft Primary: 17'9" x 16'9" (17.8' x 16.8') | 299 sq ft

Utility: 3'9" x 6'7" (3.7' x 6.6') | 25 sq ft

### Floor Area Information

Floor areas include footprint area of interior walls. All displayed floor areas are rounded to two decimal places. Total area is computed before rounding and may not equal to sum of displayed floor areas.

## MAIN FLOOR

Interior Area: 2548.43 sq ft
Excluded Area: 351.30 sq ft
Perimeter Wall Length: 270 ft
Perimeter Wall Thickness: 8.0 in
Exterior Area: 2728 54 sq ft

Exterior Area: 2728.54 sq ft Total Above Grade Floor Area

Main Building Exterior: 2728.54 sq ft