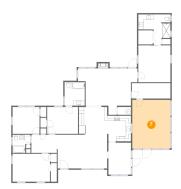

⑮ **Floor 1 -** Family Room

Dimensions: 23'2" x 18'1" Area: 305 sq. ft Counted as Living Area: Yes Heated: Yes Finished: Yes Enclosed: Yes Contiguous: Yes Permitted: Yes Wet Space: No Addition: No Conversion: No