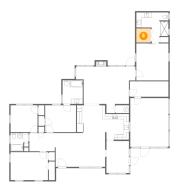

### Floor 1 - Primary Bedroom

Dimensions: 12'6" x 14'5" Area: 180 sq. ft Counted as Living Area: Yes Heated: Yes Finished: Yes Enclosed: Yes Contiguous: Yes Permitted: Yes Wet Space: No Addition: No Conversion: No