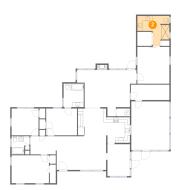

#### Floor 1 - Screened Porch

Dimensions: 14'11" x 19'0" Area: 283 sq. ft Counted as Living Area: No Heated: No Finished: Yes Enclosed: No Contiguous: Yes Permitted: Yes Wet Space: No Addition: No Conversion: No