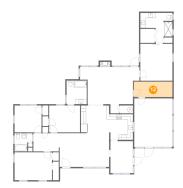

⑮ **Floor 1 -** Family Room

Dimensions: 23'2" x 18'1" Area: 305 sq. ft Counted as Living Area: Yes Heated: Yes Finished: Yes Enclosed: Yes Contiguous: Yes Permitted: Yes Wet Space: No Addition: No Conversion: No