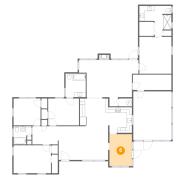

## **Floor 1 -** W.i.c.

Dimensions: 5'8" x 5'6" Area: 31 sq. ft Counted as Living Area: Yes Heated: Yes Finished: Yes Enclosed: Yes Contiguous: Yes Permitted: Yes Wet Space: No Addition: No Conversion: No