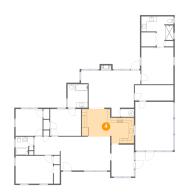

## Floor 1 - Dining Room

Dimensions: 8'10" x 12'5" Area: 109 sq. ft Counted as Living Area: Yes Heated: Yes Finished: Yes Enclosed: Yes Contiguous: Yes Permitted: Yes Wet Space: No Addition: No Conversion: No