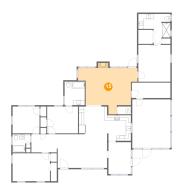

⑮ **Floor 1 -** Family Room

Dimensions: 23'2" x 18'1" Area: 305 sq. ft Counted as Living Area: Yes Heated: Yes Finished: Yes Enclosed: Yes Contiguous: Yes Permitted: Yes Wet Space: No Addition: No Conversion: No