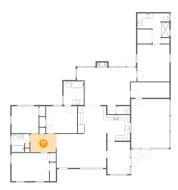

#### Floor 1 - Kitchen

Dimensions: 20'4" x 10'9" Area: 210 sq. ft Counted as Living Area: Yes Heated: Yes Finished: Yes Enclosed: Yes Contiguous: Yes Permitted: Yes Wet Space: No Addition: No Conversion: No