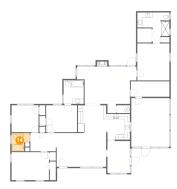

## Floor 1 - Bath

Dimensions: 7'10" x 9'3" Area: 73 sq. ft Counted as Living Area: Yes

Heated: Yes Finished: Yes Enclosed: Yes Contiguous: Yes Permitted: Yes Wet Space: Yes Addition: No Conversion: No

2 Floor 1 - Bath

Dimensions: 12'6" x 11'8" Area: 102 sq. ft Counted as Living Area: Yes

Heated: Yes Finished: Yes Enclosed: Yes Contiguous: Yes Permitted: Yes Wet Space: Yes Addition: No Conversion: No