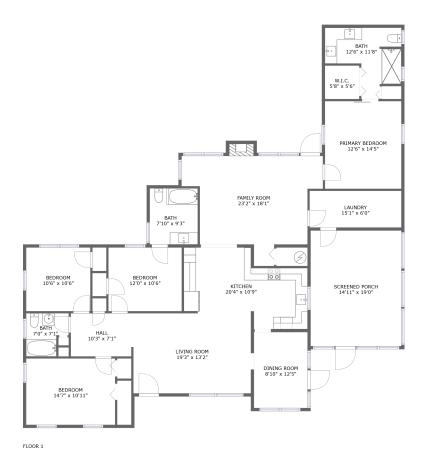

## **Room Dimensions**

Floor 1

Total sqft: 2461

Living area: 2140

| #  | Room name      | Dimensions     | Area (sqft) | Counted as Living Area |
|----|----------------|----------------|-------------|------------------------|
| 1  | Bath           | 7'10" x 9'3"   | 73 sq. ft   | Yes                    |
| 2  | Bath           | 12'6" x 11'8"  | 102 sq. ft  | Yes                    |
| 3  | Bedroom        | 14'7" x 10'11" | 159 sq. ft  | Yes                    |
| 4  | Kitchen        | 20'4" x 10'9"  | 210 sq. ft  | Yes                    |
| 5  | Bedroom        | 10'6" x 10'6"  | 110 sq. ft  | Yes                    |
| 6  | Dining Room    | 8'10" x 12'5"  | 109 sq. ft  | Yes                    |
| 7  | Screened Porch | 14'11" x 19'0" | 283 sq. ft  | No                     |
| 8  | W.i.c.         | 5'8" x 5'6"    | 31 sq. ft   | Yes                    |
| 9  | Bedroom        | 12'0" x 10'6"  | 126 sq. ft  | Yes                    |
| 10 | Living Room    | 19'3" x 13'2"  | 254 sq. ft  | Yes                    |
| 11 | Hall           | 10'3" x 7'1"   | 72 sq. ft   | Yes                    |

Scan captured on Thu, 29 Aug 2024 20:04:53 GMT

Information is calculated by CubiCasa technology; deemed highly reliable but not guaranteed.

| #  | Room name       | Dimensions    | Area (sqft) | Counted as Living Area |
|----|-----------------|---------------|-------------|------------------------|
| 12 | Laundry         | 15'1" x 6'0"  | 91 sq. ft   | Yes                    |
| 13 | Primary Bedroom | 12'6" x 14'5" | 180 sq. ft  | Yes                    |
| 14 | Bath            | 7'0" x 7'1"   | 42 sq. ft   | Yes                    |
| 15 | Family Room     | 23'2" x 18'1" | 305 sq. ft  | Yes                    |