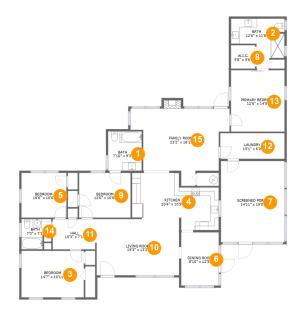

## **Room Dimensions**

Floor 1

Total sqft: 2461

Living area: 2140

| #  | Room name      | Dimensions     | Area (sqft) | Counted as Living Area |
|----|----------------|----------------|-------------|------------------------|
| 1  | Bath           | 7'10" x 9'3"   | 73 sq. ft   | Yes                    |
| 2  | Bath           | 12'6" x 11'8"  | 102 sq. ft  | Yes                    |
| 3  | Bedroom        | 14'7" x 10'11" | 159 sq. ft  | Yes                    |
| 4  | Kitchen        | 20'4" x 10'9"  | 210 sq. ft  | Yes                    |
| 5  | Bedroom        | 10'6" x 10'6"  | 110 sq. ft  | Yes                    |
| 6  | Dining Room    | 8'10" x 12'5"  | 109 sq. ft  | Yes                    |
| 7  | Screened Porch | 14'11" x 19'0" | 283 sq. ft  | No                     |
| 8  | W.i.c.         | 5'8" x 5'6"    | 31 sq. ft   | Yes                    |
| 9  | Bedroom        | 12'0" x 10'6"  | 126 sq. ft  | Yes                    |
| 10 | Living Room    | 19'3" x 13'2"  | 254 sq. ft  | Yes                    |
| 11 | Hall           | 10'3" x 7'1"   | 72 sq. ft   | Yes                    |

Scan captured on Thu, 29 Aug 2024 20:04:53 GMT

Information is calculated by CubiCasa technology; deemed highly reliable but not guaranteed.

| #  | Room name       | Dimensions    | Area (sqft) | Counted as Living Area |
|----|-----------------|---------------|-------------|------------------------|
| 12 | Laundry         | 15'1" x 6'0"  | 91 sq. ft   | Yes                    |
| 13 | Primary Bedroom | 12'6" x 14'5" | 180 sq. ft  | Yes                    |
| 14 | Bath            | 7'0" x 7'1"   | 42 sq. ft   | Yes                    |
| 15 | Family Room     | 23'2" x 18'1" | 305 sq. ft  | Yes                    |