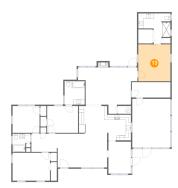

### Floor 1 - Primary Bedroom

Dimensions: 12'6" x 14'5" Area: 180 sq. ft Counted as Living Area: Yes Heated: Yes Finished: Yes Enclosed: Yes Contiguous: Yes Permitted: Yes Wet Space: No Addition: No Conversion: No