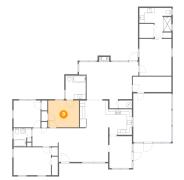

#### Floor 1 - Kitchen

Dimensions: 20'4" x 10'9" Area: 210 sq. ft Counted as Living Area: Yes Heated: Yes Finished: Yes Enclosed: Yes Contiguous: Yes Permitted: Yes Wet Space: No Addition: No Conversion: No