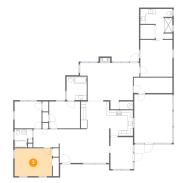

#### Floor 1 - Bedroom

Dimensions: 12'0" x 10'6" Area: 126 sq. ft Counted as Living Area: Yes Heated: Yes Finished: Yes Enclosed: Yes Contiguous: Yes Permitted: Yes Wet Space: No Addition: No Conversion: No