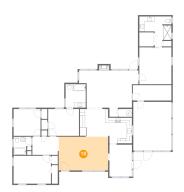

## **Room Dimensions**

Floor 1

Total sqft: 2461

Living area: 2140

| #  | Room name      | Dimensions     | Area (sqft) | Counted as Living Area |
|----|----------------|----------------|-------------|------------------------|
| 1  | Bath           | 7'10" x 9'3"   | 73 sq. ft   | Yes                    |
| 2  | Bath           | 12'6" x 11'8"  | 102 sq. ft  | Yes                    |
| 3  | Bedroom        | 14'7" x 10'11" | 159 sq. ft  | Yes                    |
| 4  | Kitchen        | 20'4" x 10'9"  | 210 sq. ft  | Yes                    |
| 5  | Bedroom        | 10'6" x 10'6"  | 110 sq. ft  | Yes                    |
| 6  | Dining Room    | 8'10" x 12'5"  | 109 sq. ft  | Yes                    |
| 7  | Screened Porch | 14'11" x 19'0" | 283 sq. ft  | No                     |
| 8  | W.i.c.         | 5'8" x 5'6"    | 31 sq. ft   | Yes                    |
| 9  | Bedroom        | 12'0" x 10'6"  | 126 sq. ft  | Yes                    |
| 10 | Living Room    | 19'3" x 13'2"  | 254 sq. ft  | Yes                    |
| 11 | Hall           | 10'3" x 7'1"   | 72 sq. ft   | Yes                    |