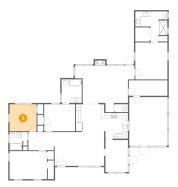

#### Floor 1 - Bedroom

Dimensions: 14'7" x 10'11" Area: 159 sq. ft Counted as Living Area: Yes

Heated: Yes Finished: Yes Enclosed: Yes Contiguous: Yes Permitted: Yes Wet Space: No Addition: No Conversion: No