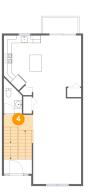

### 2 Floor 1 - Hall

Dimensions: 7'4" x 4'1" Area: 117 sq. ft Counted as living area: Yes