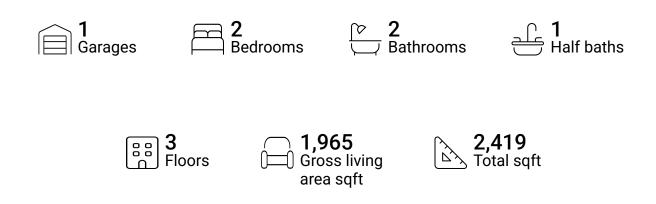

### **Property summary**





# **Room dimensions**

### Floor 1

Total sqft: 770 Living area: 355

| # |                 | Dimensions     | sqft       | Counted as living area |
|---|-----------------|----------------|------------|------------------------|
| 1 | Garage          | 20'2" x 19'6"  | 395 sq. ft | No                     |
| 2 | Hall            | 7'4" x 4'1"    | 117 sq. ft | Yes                    |
| 3 | Recreation Room | 12'7" x 15'11" | 177 sq. ft | Yes                    |



# **Room dimensions**

Floor 2

Total sqft: 844 Living area: 805

| #  |             | Dimensions    | sqft       | Counted as living area |
|----|-------------|---------------|------------|------------------------|
| 4  | Hall        | 7'8" x 4'0"   | 87 sq. ft  | Yes                    |
| 5  | Kitchen     | 9'10" x 16'5" |