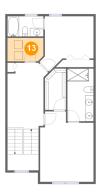

#### Floor 3

Total sqft: 805 Living area: 805

| #  |                 | Dimensions    | sqft       | Counted as living area |
|----|-----------------|---------------|------------|------------------------|
| 11 | Primary Bedroom | 12'6" x 16'6" | 186 sq. ft | Yes                    |
| 12 | Bedroom         | 11'5" x 13'0" | 122 sq. ft | Yes                    |
| 13 | Laundry         | 8'5" x 5'6"   | 46 sq. ft  | Yes                    |
| 14 | W.I.C.          | 4'11" x 9'8"  | 46 sq. ft  | Yes                    |
| 15 | Bath            | 6'2" x 12'4"  | 76 sq. ft  | Yes                    |
| 16 | Hall            | 9'4" x 15'7"  | 198 sq. ft | Yes                    |
| 17 | Bath            | 8'5" x 4'9"   | 40 sq. ft  | Yes                    |

Dimensions: 8'5" x 5'6" Area: 46 sq. ft Counted as living area: Yes Heated: Yes Finished: Yes Enclosed: Yes Contiguous: Yes Permitted: Yes Wet space: No Addition: No Conversion: No

Dimensions: 4'11" x 9'8" Area: 46 sq. ft Counted as living area: Yes