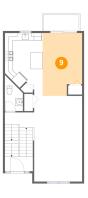

Dimensions: 10'4" x 16'5" Area: 158 sq. ft Counted as living area: Yes Heated: Yes Finished: Yes Enclosed: Yes Contiguous: Yes Permitted: Yes Wet space: No Addition: No Conversion: No