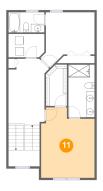

# Floor 3 - Primary Bedroom

Dimensions: 12'6" x 16'6" Area: 186 sq. ft Counted as living area: Yes

Dimensions: 11'5" x 13'0" Area: 122 sq. ft Counted as living area: Yes Heated: Yes Finished: Yes Enclosed: Yes Contiguous: Yes Permitted: Yes Wet space: No Addition: No Conversion: No