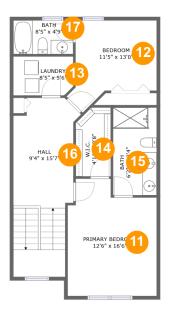

#### Floor 3

Total sqft: 805 Living area: 805

| #  |                 | Dimensions    | sqft       | Counted as living area |
|----|-----------------|---------------|------------|------------------------|
| 11 | Primary Bedroom | 12'6" x 16'6" | 186 sq. ft | Yes                    |
| 12 | Bedroom         | 11'5" x 13'0" | 122 sq. ft | Yes                    |
| 13 | Laundry         | 8'5" x 5'6"   | 46 sq. ft  | Yes                    |
| 14 | W.I.C.          | 4'11" x 9'8"  | 46 sq. ft  | Yes                    |
| 15 | Bath            | 6'2" x 12'4"  | 76 sq. ft  | Yes                    |
| 16 | Hall            | 9'4" x 15'7"  | 198 sq. ft | Yes                    |
| 17 | Bath            | 8'5" x 4'9"   | 40 sq. ft  | Yes                    |

# Floor 3 - Primary Bedroom

Dimensions: 12'6" x 16'6" Area: 186 sq. ft Counted as living area: Yes

Dimensions: 11'5" x 13'0" Area: 122 sq. ft Counted as living area: Yes Heated: Yes Finished: Yes Enclosed: Yes Contiguous: Yes Permitted: Yes Wet space: No Addition: No Conversion: No

Dimensions: 8'5" x 5'6" Area: 46 sq. ft Counted as living area: Yes Heated: Yes Finished: Yes Enclosed: Yes Contiguous: Yes Permitted: Yes Wet space: No Addition: No Conversion: No

Dimensions: 4'11" x 9'8" Area: 46 sq. ft Counted as living area: Yes

Dimensions: 6'2" x 12'4" Area: 76 sq. ft Counted as living area: Yes Heated: Yes Finished: Yes Enclosed: Yes Contiguous: Yes Permitted: Yes Wet space: Yes Addition: No Conversion: No

Dimensions: 9'4" x 15'7" Area: 198 sq. ft Counted as living area: Yes Heated: Yes Finished: Yes Enclosed: Yes Contiguous: Yes Permitted: Yes Wet space: No Addition: No Conversion: No

Dimensions: 8'5" x 4'9" Area: 40 sq. ft Counted as living area: Yes