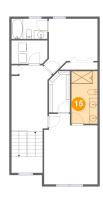

#### Floor 3

Total sqft: 805 Living area: 805

| #  |                 | Dimensions    | sqft       | Counted as living area |
|----|-----------------|---------------|------------|------------------------|
| 11 | Primary Bedroom | 12'6" x 16'6" | 186 sq. ft | Yes                    |
| 12 | Bedroom         | 11'5" x 13'0" | 122 sq. ft | Yes                    |
| 13 | Laundry         | 8'5" x 5'6"   | 46 sq. ft  | Yes                    |
| 14 | W.I.C.          | 4'11" x 9'8"  | 46 sq. ft  | Yes                    |
| 15 | Bath            | 6'2" x 12'4"  | 76 sq. ft  | Yes                    |
| 16 | Hall            | 9'4" x 15'7"  | 198 sq. ft | Yes                    |
| 17 | Bath            | 8'5" x 4'9"   | 40 sq. ft  | Yes                    |

Dimensions: 6'2" x 12'4" Area: 76 sq. ft Counted as living area: Yes Heated: Yes Finished: Yes Enclosed: Yes Contiguous: Yes Permitted: Yes Wet space: Yes Addition: No Conversion: No

Dimensions: 9'4" x 15'7" Area: 198 sq. ft Counted as living area: Yes Heated: Yes Finished: Yes Enclosed: Yes Contiguous: Yes Permitted: Yes Wet space: No Addition: No Conversion: No