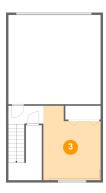

### Floor 1

Total sqft: 770 Living area: 355

| # |                 | Dimensions     | sqft       | Counted as living area |
|---|-----------------|----------------|------------|------------------------|
| 1 | Garage          | 20'2" x 19'6"  | 395 sq. ft | No                     |
| 2 | Hall            | 7'4" x 4'1"    | 117 sq. ft | Yes                    |
| 3 | Recreation Room | 12'7" x 15'11" | 177 sq. ft | Yes                    |

## **Floor 1** - Recreation Room

Dimensions: 12'7" x 15'11" Area: 177 sq. ft Counted as living area: Yes Heated: Yes Finished: Yes Enclosed: Yes Contiguous: Yes Permitted: Yes Wet space: No Addition: No Conversion: No