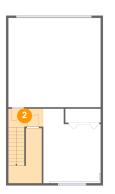

### Floor 1

Total sqft: 770 Living area: 355

| # |                 | Dimensions     | sqft       | Counted as living area |
|---|-----------------|----------------|------------|------------------------|
| 1 | Garage          | 20'2" x 19'6"  | 395 sq. ft | No                     |
| 2 | Hall            | 7'4" x 4'1"    | 117 sq. ft | Yes                    |
| 3 | Recreation Room | 12'7" x 15'11" | 177 sq. ft | Yes                    |

### 2 Floor 1 - Hall

Dimensions: 7'4" x 4'1" Area: 117 sq. ft Counted as living area: Yes