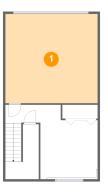

### Floor 1

Total sqft: 770 Living area: 355

| # |                 | Dimensions     | sqft       | Counted as living area |
|---|-----------------|----------------|------------|------------------------|
| 1 | Garage          | 20'2" x 19'6"  | 395 sq. ft | No                     |
| 2 | Hall            | 7'4" x 4'1"    | 117 sq. ft | Yes                    |
| 3 | Recreation Room | 12'7" x 15'11" | 177 sq. ft | Yes                    |

## **Floor 1** - Recreation Room

Dimensions: 12'7" x 15'11" Area: 177 sq. ft Counted as living area: Yes Heated: Yes Finished: Yes Enclosed: Yes Contiguous: Yes Permitted: Yes Wet space: No Addition: No Conversion: No