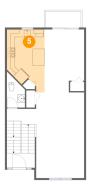

# **Floor 2** - Kitchen

Dimensions: 9'10" x 16'5" Area: 136 sq. ft Counted as living area: Yes

Dimensions: 9'3" x 4'3" Area: 39 sq. ft Counted as living area: No Heated: No Finished: Yes Enclosed: No Contiguous: Yes Permitted: Yes Wet space: No Addition: No Conversion: No