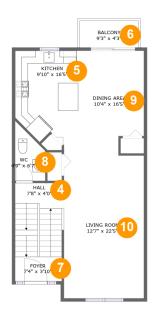

# **Room dimensions**

Floor 2

Total sqft: 844 Living area: 805

| #  |             | Dimensions    | sqft       | Counted as living area |
|----|-------------|---------------|------------|------------------------|
| 4  | Hall        | 7'8" x 4'0"   | 87 sq. ft  | Yes                    |
| 5  | Kitchen     | 9'10" x 16'5" | 136 sq. ft | Yes                    |
| 6  | Balcony     | 9'3" x 4'3"   | 39 sq. ft  | No                     |
| 7  | Foyer       | 7'4" x 3'10"  | 28 sq. ft  | Yes                    |
| 8  | WC          | 4'9" x 6'7"   | 33 sq. ft  | Yes                    |
| 9  | Dining Area | 10'4" x 16'5" | 158 sq. ft | Yes                    |
| 10 | Living Room | 12'7" x 22'5" | 281 sq. ft | Yes                    |

Dimensions: 7'8" x 4'0" Area: 87 sq. ft Counted as living area: Yes Heated: Yes Finished: Yes Enclosed: Yes Contiguous: Yes Permitted: Yes Wet space: No Addition: No Conversion: No

# **Floor 2** - Kitchen

Dimensions: 9'10" x 16'5" Area: 136 sq. ft Counted as living area: Yes

Dimensions: 9'3" x 4'3" Area: 39 sq. ft Counted as living area: No Heated: No Finished: Yes Enclosed: No Contiguous: Yes Permitted: Yes Wet space: No Addition: No Conversion: No

**Dimensions:** 7'4" x 3'10" **Area:** 28 sq. ft **Counted as living area:** Yes Heated: Yes Finished: Yes Enclosed: Yes Contiguous: Yes Permitted: Yes Wet space: No Addition: No Conversion: No

Dimensions: 4'9" x 6'7" Area: 33 sq. ft Counted as living area: Yes

Dimensions: 10'4" x 16'5" Area: 158 sq. ft Counted as living area: Yes Heated: Yes Finished: Yes Enclosed: Yes Contiguous: Yes Permitted: Yes Wet space: No Addition: No Conversion: No

## 😳 Floor 2 - Living Room

Dimensions: 12'7" x 22'5" Area: 281 sq. ft Counted as living area: Yes Heated: Yes Finished: Yes Enclosed: Yes Contiguous: Yes Permitted: Yes Wet space: No Addition: No Conversion: No