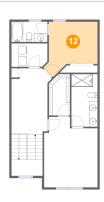

# Floor 3 - Primary Bedroom

Dimensions: 12'6" x 16'6" Area: 186 sq. ft Counted as living area: Yes

Dimensions: 11'5" x 13'0" Area: 122 sq. ft Counted as living area: Yes Heated: Yes Finished: Yes Enclosed: Yes Contiguous: Yes Permitted: Yes Wet space: No Addition: No Conversion: No

Dimensions: 8'5" x 5'6" Area: 46 sq. ft Counted as living area: Yes Heated: Yes Finished: Yes Enclosed: Yes Contiguous: Yes Permitted: Yes Wet space: No Addition: No Conversion: No

Dimensions: 4'11" x 9'8" Area: 46 sq. ft Counted as living area: Yes