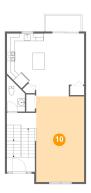

## 😳 Floor 2 - Living Room

Dimensions: 12'7" x 22'5" Area: 281 sq. ft Counted as living area: Yes Heated: Yes Finished: Yes Enclosed: Yes Contiguous: Yes Permitted: Yes Wet space: No Addition: No Conversion: No