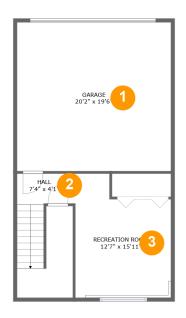

### Floor 1

Total sqft: 770 Living area: 355

| # |                 | Dimensions     | sqft       | Counted as living area |
|---|-----------------|----------------|------------|------------------------|
| 1 | Garage          | 20'2" x 19'6"  | 395 sq. ft | No                     |
| 2 | Hall            | 7'4" x 4'1"    | 117 sq. ft | Yes                    |
| 3 | Recreation Room | 12'7" x 15'11" | 177 sq. ft | Yes                    |

## Floor 1 - Garage

Dimensions: 20'2" x 19'6" Area: 395 sq. ft Counted as living area: No Heated: No Finished: No Enclosed: Yes Contiguous: Yes Permitted: Yes Wet space: No Addition: No Conversion: No

### 2 Floor 1 - Hall

Dimensions: 7'4" x 4'1" Area: 117 sq. ft Counted as living area: Yes

## **Floor 1** - Recreation Room

Dimensions: 12'7" x 15'11" Area: 177 sq. ft Counted as living area: Yes Heated: Yes Finished: Yes Enclosed: Yes Contiguous: Yes Permitted: Yes Wet space: No Addition: No Conversion: No