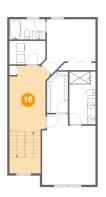

#### Floor 3

Total sqft: 805 Living area: 805

| #  |                 | Dimensions    | sqft       | Counted as living area |
|----|-----------------|---------------|------------|------------------------|
| 11 | Primary Bedroom | 12'6" x 16'6" | 186 sq. ft | Yes                    |
| 12 | Bedroom         | 11'5" x 13'0" | 122 sq. ft | Yes                    |
| 13 | Laundry         | 8'5" x 5'6"   | 46 sq. ft  | Yes                    |
| 14 | W.I.C.          | 4'11" x 9'8"  | 46 sq. ft  | Yes                    |
| 15 | Bath            | 6'2" x 12'4"  | 76 sq. ft  | Yes                    |
| 16 | Hall            | 9'4" x 15'7"  | 198 sq. ft | Yes                    |
| 17 | Bath            | 8'5" x 4'9"   | 40 sq. ft  | Yes                    |

Dimensions: 6'2" x 12'4" Area: 76 sq. ft Counted as living area: Yes Heated: Yes Finished: Yes Enclosed: Yes Contiguous: Yes Permitted: Yes Wet space: Yes Addition: No Conversion: No

Dimensions: 9'4" x 15'7" Area: 198 sq. ft Counted as living area: Yes Heated: Yes Finished: Yes Enclosed: Yes Contiguous: Yes Permitted: Yes Wet space: No Addition: No Conversion: No