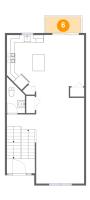

# **Floor 2** - Kitchen

Dimensions: 9'10" x 16'5" Area: 136 sq. ft Counted as living area: Yes

Dimensions: 9'3" x 4'3" Area: 39 sq. ft Counted as living area: No Heated: No Finished: Yes Enclosed: No Contiguous: Yes Permitted: Yes Wet space: No Addition: No Conversion: No