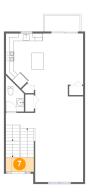

**Dimensions:** 7'4" x 3'10" **Area:** 28 sq. ft **Counted as living area:** Yes Heated: Yes Finished: Yes Enclosed: Yes Contiguous: Yes Permitted: Yes Wet space: No Addition: No Conversion: No

Dimensions: 4'9" x 6'7" Area: 33 sq. ft Counted as living area: Yes