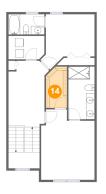

#### Floor 3

Total sqft: 805 Living area: 805

| #  |                 | Dimensions    | sqft       | Counted as living area |
|----|-----------------|---------------|------------|------------------------|
| 11 | Primary Bedroom | 12'6" x 16'6" | 186 sq. ft | Yes                    |
| 12 | Bedroom         | 11'5" x 13'0" | 122 sq. ft | Yes                    |
| 13 | Laundry         | 8'5" x 5'6"   | 46 sq. ft  | Yes                    |
| 14 | W.I.C.          | 4'11" x 9'8"  | 46 sq. ft  | Yes                    |
| 15 | Bath            | 6'2" x 12'4"  | 76 sq. ft  | Yes                    |
| 16 | Hall            | 9'4" x 15'7"  | 198 sq. ft | Yes                    |
| 17 | Bath            | 8'5" x 4'9"   | 40 sq. ft  | Yes                    |

Dimensions: 8'5" x 5'6" Area: 46 sq. ft Counted as living area: Yes Heated: Yes Finished: Yes Enclosed: Yes Contiguous: Yes Permitted: Yes Wet space: No Addition: No Conversion: No

Dimensions: 4'11" x 9'8" Area: 46 sq. ft Counted as living area: Yes