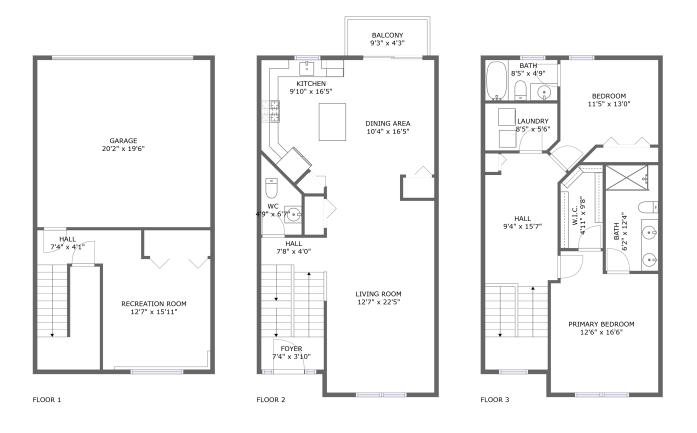

### Floor 1

Total sqft: 770 Living area: 355

| # |                 | Dimensions     | sqft       | Counted as living area |
|---|-----------------|----------------|------------|------------------------|
| 1 | Garage          | 20'2" x 19'6"  | 395 sq. ft | No                     |
| 2 | Hall            | 7'4" x 4'1"    | 117 sq. ft | Yes                    |
| 3 | Recreation Room | 12'7" x 15'11" | 177 sq. ft | Yes                    |

# **Room dimensions**

Floor 2

Total sqft: 844 Living area: 805

| #  |             | Dimensions    | sqft       | Counted as living area |
|----|-------------|---------------|------------|------------------------|
| 4  | Hall        | 7'8" x 4'0"   | 87 sq. ft  | Yes                    |
| 5  | Kitchen     | 9'10" x 16'5" | 136 sq. ft | Yes                    |
| 6  | Balcony     | 9'3" x 4'3"   | 39 sq. ft  | No                     |
| 7  | Foyer       | 7'4" x 3'10"  | 28 sq. ft  | Yes                    |
| 8  | WC          | 4'9" x 6'7"   | 33 sq. ft  | Yes                    |
| 9  | Dining Area | 10'4" x 16'5" | 158 sq. ft | Yes                    |
| 10 | Living Room | 12'7" x 22'5" | 281 sq. ft | Yes                    |

#### Floor 3

Total sqft: 805 Living area: 805

| #  |                 | Dimensions    | sqft       | Counted as living area |
|----|-----------------|---------------|------------|------------------------|
| 11 | Primary Bedroom | 12'6" x 16'6" | 186 sq. ft | Yes                    |
| 12 | Bedroom         | 11'5" x 13'0" | 122 sq. ft | Yes                    |
| 13 | Laundry         | 8'5" x 5'6"   | 46 sq. ft  | Yes                    |
| 14 | W.I.C.          | 4'11" x 9'8"  | 46 sq. ft  | Yes                    |
| 15 | Bath            | 6'2" x 12'4"  | 76 sq. ft  | Yes                    |
| 16 | Hall            | 9'4" x 15'7"  | 198 sq. ft | Yes                    |
| 17 | Bath            | 8'5" x 4'9"   | 40 sq. ft  | Yes                    |