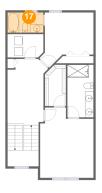

#### Floor 3

Total sqft: 805 Living area: 805

| #  |                 | Dimensions    | sqft       | Counted as living area |
|----|-----------------|---------------|------------|------------------------|
| 11 | Primary Bedroom | 12'6" x 16'6" | 186 sq. ft | Yes                    |
| 12 | Bedroom         | 11'5" x 13'0" | 122 sq. ft | Yes                    |
| 13 | Laundry         | 8'5" x 5'6"   | 46 sq. ft  | Yes                    |
| 14 | W.I.C.          | 4'11" x 9'8"  | 46 sq. ft  | Yes                    |
| 15 | Bath            | 6'2" x 12'4"  | 76 sq. ft  | Yes                    |
| 16 | Hall            | 9'4" x 15'7"  | 198 sq. ft | Yes                    |
| 17 | Bath            | 8'5" x 4'9"   | 40 sq. ft  | Yes                    |