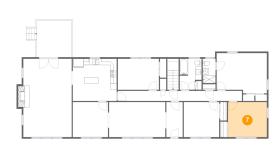

#### 7 Floor 2 - Bedroom

Dimensions: 12'5" x 11'2"

Area: 138 sq. ft

Counted as living area: Yes

Heated: Yes Finished: Yes Enclosed: Yes Contiguous: Yes Permitted: Yes Wet space: No Addition: No Conversion: No