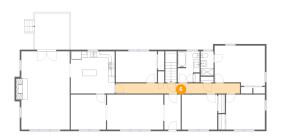

## 6 Floor 2 - Hall

**Dimensions:** 39'6" x 3'3" **Area:** 127 sq. ft

Counted as living area: Yes

Heated: Yes Finished: Yes Enclosed: Yes Contiguous: Yes Permitted: Yes Wet space: No Addition: No Conversion: No