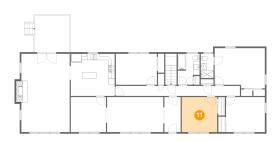

## 13 Floor 2 - Kitchen

Dimensions: 14'0" x 13'5"

Area: 188 sq. ft

Counted as living area: Yes

Heated: Yes Finished: Yes Enclosed: Yes Contiguous: Yes Permitted: Yes Wet space: No Addition: No Conversion: No