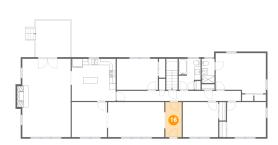

# Floor 2 - Dining Room

Dimensions: 11'3" x 11'2"

Area: 125 sq. ft

Counted as living area: Yes

Finished: Yes Enclosed: Yes Contiguous: Yes Permitted: Yes Wet space: No Addition: No Conversion: No