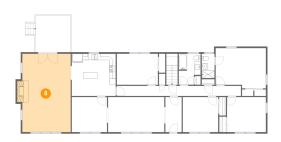

# Floor 1 - Garage

Dimensions: 35'11" x 24'11"

Area: 890 sq. ft

Counted as living area: No

Heated: No Finished: No Enclosed: Yes Contiguous: Yes Permitted: Yes Wet space: No Addition: No Conversion: No