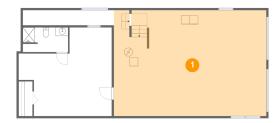

# Floor 2 - Living Room

Dimensions: 15'5" x 24'11"

Area: 395 sq. ft

Counted as living area: Yes

Heated: Yes Finished: Yes Enclosed: Yes Contiguous: Yes Permitted: Yes Wet space: No Addition: No Conversion: No