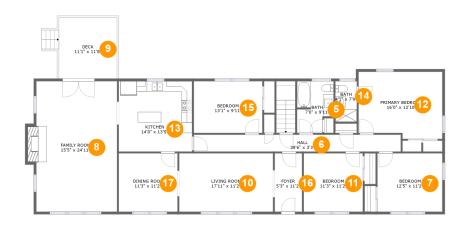

#### **Room dimensions**

Floor 2 Total sqft: 2219 Living area: 2065

| #  |             | Dimensions     | sqft       | Counted as living area |
|----|-------------|----------------|------------|------------------------|
| 5  | Bath        | 7'0" x 9'11"   | 61 sq. ft  | Yes                    |
| 6  | Hall        | 39'6" x 3'3"   | 127 sq. ft | Yes                    |
| 7  | Bedroom     | 12'5" x 11'2"  | 138 sq. ft | Yes                    |
| 8  | Living Room | 15'5" x 24'11" | 395 sq. ft | Yes                    |
| 9  | Outdoor     | 11'1" x 11'8"  | 141 sq. ft | No                     |
| 10 | Living Room | 17'11" x 11'2" | 200 sq. ft | Yes                    |
| 11 | Bedroom     | 11'3" x 11'2"  | 126 sq. ft | Yes                    |
| 12 | Bedroom     | 16'0" x 12'10" | 195 sq. ft | Yes                    |
| 13 | Kitchen     | 14'0" x 13'5"  | 188 sq. ft | Yes                    |
| 14 | Bath        | 4'1" x 7'9"    | 32 sq. ft  | Yes                    |
| 15 | Bedroom     | 13'1" x 9'11"  | 129 sq. ft | Yes                    |

| #  |             | Dimensions    | sqft       | Counted as living area |
|----|-------------|---------------|------------|------------------------|
| 16 | Entry       | 5'3" x 11'2"  | 58 sq. ft  | Yes                    |
| 17 | Dining Room | 11'3" x 11'2" | 125 sq. ft | Yes                    |

### 5 Floor 2 - Bath

Dimensions: 7'0" x 9'11"

Area: 61 sq. ft

Counted as living area: Yes

Heated: Yes Finished: Yes Enclosed: Yes Contiguous: Yes Permitted: Yes Wet space: Yes Addition: No Conversion: No

## 6 Floor 2 - Hall

**Dimensions:** 39'6" x 3'3" **Area:** 127 sq. ft

Counted as living area: Yes

Heated: Yes Finished: Yes Enclosed: Yes Contiguous: Yes Permitted: Yes Wet space: No Addition: No Conversion: No

#### 7 Floor 2 - Bedroom

Dimensions: 12'5" x 11'2"

Area: 138 sq. ft

Counted as living area: Yes

Heated: Yes Finished: Yes Enclosed: Yes Contiguous: Yes Permitted: Yes Wet space: No Addition: No Conversion: No

# Floor 2 - Living Room

Dimensions: 15'5" x 24'11"

Area: 395 sq. ft

Counted as living area: Yes

Heated: Yes Finished: Yes Enclosed: Yes Contiguous: Yes Permitted: Yes Wet space: No Addition: No Conversion: No

## Floor 2 - Outdoor

Dimensions: 11'1" x 11'8"

Area: 141 sq. ft

Counted as living area: No

Heated: No Finished: Yes Enclosed: No Contiguous: Yes Permitted: Yes Wet space: No Addition: No Conversion: No

# Floor 2 - Living Room

Dimensions: 17'11" x 11'2"

**Area:** 200 sq. ft

Counted as living area: Yes

Heated: Yes Finished: Yes Enclosed: Yes Contiguous: Yes Permitted: Yes Wet space: No Addition: No Conversion: No

#### Floor 2 - Bedroom

Dimensions: 11'3" x 11'2"

Area: 126 sq. ft

Counted as living area: Yes

Heated: Yes Finished: Yes Enclosed: Yes Contiguous: Yes Permitted: Yes Wet space: No Addition: No Conversion: No

## Ploor 2 - Bedroom

Dimensions: 16'0" x 12'10"

**Area:** 195 sq. ft

Counted as living area: Yes

Heated: Yes Finished: Yes Enclosed: Yes Contiguous: Yes Permitted: Yes Wet space: No Addition: No Conversion: No

## 13 Floor 2 - Kitchen

Dimensions: 14'0" x 13'5"

Area: 188 sq. ft

Counted as living area: Yes

Heated: Yes Finished: Yes Enclosed: Yes Contiguous: Yes Permitted: Yes Wet space: No Addition: No Conversion: No

### Floor 2 - Bath

Dimensions: 4'1" x 7'9"

Area: 32 sq. ft

Counted as living area: Yes

Heated: Yes Finished: Yes Enclosed: Yes Contiguous: Yes Permitted: Yes Wet space: Yes Addition: No Conversion: No

## Floor 2 - Bedroom

Dimensions: 13'1" x 9'11"

**Area:** 129 sq. ft

Counted as living area: Yes

Heated: Yes Finished: Yes Enclosed: Yes Contiguous: Yes Permitted: Yes Wet space: No Addition: No Conversion: No

# Floor 2 - Entry

Dimensions: 5'3" x 11'2"

Area: 58 sq. ft

Counted as living area: Yes

Heated: Yes Finished: Yes Enclosed: Yes Contiguous: Yes Permitted: Yes Wet space: No Addition: No Conversion: No

Heated: Yes

# Floor 2 - Dining Room

Dimensions: 11'3" x 11'2"

Area: 125 sq. ft

Counted as living area: Yes

Finished: Yes Enclosed: Yes Contiguous: Yes Permitted: Yes Wet space: No Addition: No Conversion: No