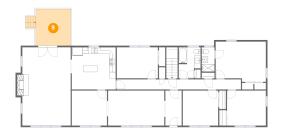

# Floor 1 - Garage

Dimensions: 35'11" x 24'11"

Area: 890 sq. ft

Counted as living area: No

Heated: No Finished: No Enclosed: Yes Contiguous: Yes Permitted: Yes Wet space: No Addition: No Conversion: No