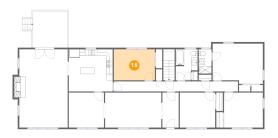

# Floor 2 - Living Room

Dimensions: 15'5" x 24'11"

Area: 395 sq. ft

Counted as living area: Yes

Heated: Yes Finished: Yes Enclosed: Yes Contiguous: Yes Permitted: Yes Wet space: No Addition: No Conversion: No