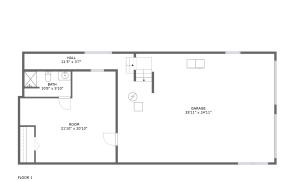

#### **Room dimensions**

Floor 1 Total sqft: 1525 Living area: 0

| # |        | Dimensions      | sqft       | Counted as living area |
|---|--------|-----------------|------------|------------------------|
| 1 | Garage | 35'11" x 24'11" | 890 sq. ft | No                     |
| 2 | Room   | 21'10" x 20'10" | 352 sq. ft | No                     |
| 3 | Hall   | 21'5" x 3'7"    | 76 sq. ft  | No                     |
| 4 | Bath   | 10'8" x 5'10"   | 61 sq. ft  | No                     |

# Floor 1 - Garage

Dimensions: 35'11" x 24'11"

Area: 890 sq. ft

Counted as living area: No

Heated: No Finished: No Enclosed: Yes Contiguous: Yes Permitted: Yes Wet space: No Addition: No Conversion: No

### 2 Floor 1 - Room

Dimensions: 21'10" x 20'10"

Area: 352 sq. ft

Counted as living area: No

Heated: Yes
Finished: Yes
Enclosed: Yes
Contiguous: No
Permitted: Yes
Wet space: No
Addition: No
Conversion: No

## 3 Floor 1 - Hall

**Dimensions:** 21'5" x 3'7"

Area: 76 sq. ft

Counted as living area: No

Heated: Yes Finished: Yes Enclosed: Yes Contiguous: No Permitted: Yes Wet space: No Addition: No Conversion: No

### 4 Floor 1 - Bath

**Dimensions**: 10'8" x 5'10"

Area: 61 sq. ft

Counted as living area: No

Heated: Yes Finished: Yes Enclosed: Yes Contiguous: No Permitted: Yes Wet space: Yes Addition: No Conversion: No