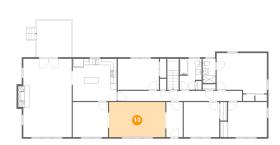

# Floor 2 - Living Room

Dimensions: 17'11" x 11'2"

**Area:** 200 sq. ft

Counted as living area: Yes

Heated: Yes Finished: Yes Enclosed: Yes Contiguous: Yes Permitted: Yes Wet space: No Addition: No Conversion: No