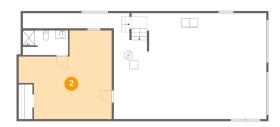

### 2 Floor 1 - Room

Dimensions: 21'10" x 20'10"

Area: 352 sq. ft

Counted as living area: No

Heated: Yes
Finished: Yes
Enclosed: Yes
Contiguous: No
Permitted: Yes
Wet space: No
Addition: No
Conversion: No