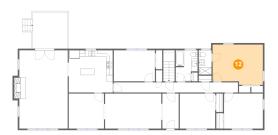

### Floor 2 - Bath

Dimensions: 4'1" x 7'9"

Area: 32 sq. ft

Counted as living area: Yes

Heated: Yes Finished: Yes Enclosed: Yes Contiguous: Yes Permitted: Yes Wet space: Yes Addition: No Conversion: No