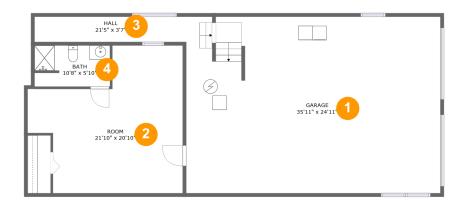

#### **Room dimensions**

Floor 1 Total sqft: 1525 Living area: 0

| # |        | Dimensions      | sqft       | Counted as living area |
|---|--------|-----------------|------------|------------------------|
| 1 | Garage | 35'11" x 24'11" | 890 sq. ft | No                     |
| 2 | Room   | 21'10" x 20'10" | 352 sq. ft | No                     |
| 3 | Hall   | 21'5" x 3'7"    | 76 sq. ft  | No                     |
| 4 | Bath   | 10'8" x 5'10"   | 61 sq. ft  | No                     |

# Floor 1 - Garage

Dimensions: 35'11" x 24'11"

Area: 890 sq. ft

Counted as living area: No

Heated: No Finished: No Enclosed: Yes Contiguous: Yes Permitted: Yes Wet space: No Addition: No Conversion: No

### 2 Floor 1 - Room

Dimensions: 21'10" x 20'10"

Area: 352 sq. ft

Counted as living area: No

Heated: Yes
Finished: Yes
Enclosed: Yes
Contiguous: No
Permitted: Yes
Wet space: No
Addition: No
Conversion: No

## 3 Floor 1 - Hall

**Dimensions:** 21'5" x 3'7"

Area: 76 sq. ft

Counted as living area: No

Heated: Yes Finished: Yes Enclosed: Yes Contiguous: No Permitted: Yes Wet space: No Addition: No Conversion: No

### 4 Floor 1 - Bath

**Dimensions**: 10'8" x 5'10"

Area: 61 sq. ft

Counted as living area: No

Heated: Yes Finished: Yes Enclosed: Yes Contiguous: No Permitted: Yes Wet space: Yes Addition: No Conversion: No