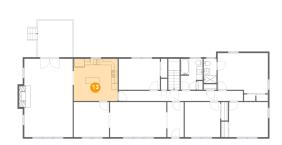

## 13 Floor 2 - Kitchen

Dimensions: 14'0" x 13'5"

Area: 188 sq. ft

Counted as living area: Yes

Heated: Yes Finished: Yes Enclosed: Yes Contiguous: Yes Permitted: Yes Wet space: No Addition: No Conversion: No