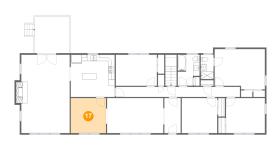

### 2 Floor 1 - Room

Dimensions: 21'10" x 20'10"

Area: 352 sq. ft

Counted as living area: No

Heated: Yes
Finished: Yes
Enclosed: Yes
Contiguous: No
Permitted: Yes
Wet space: No
Addition: No
Conversion: No