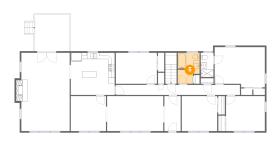

ounted as living area: No

Heated: No Finished: No Enclosed: Yes Contiguous: Yes Permitted: Yes Wet space: No Addition: No Conversion: No

### 2 Floor 1 - Room



Dimensions: 21'10" x 20'10"

Area: 352 sq. ft

Counted as living area: No

Heated: Yes
Finished: Yes
Enclosed: Yes
Contiguous: No
Permitted: Yes
Wet space: No
Addition: No
Conversion: No



## 3 Floor 1 - Hall



**Dimensions:** 21'5" x 3'7"

Area: 76 sq. ft

Counted as living area: No

Heated: Yes Finished: Yes Enclosed: Yes Contiguous: No Permitted: Yes Wet space: No Addition: No Conversion: No

### 4 Floor 1 - Bath



**Dimensions**: 10'8" x 5'10"

Area: 61 sq. ft

Counted as living area: No

Heated: Yes Finished: Yes Enclosed: Yes Contiguous: No Permitted: Yes Wet space: Yes Addition: No Conversion: No

### 5 Floor 2 - Bath



Dimensions: 7'0" x 9'11"

Area: 61 sq. ft

Counted as living area: Yes

Heated: Yes Finished: Yes Enclosed: Yes Contiguous: Yes Permitted: Yes Wet space: Yes Addition: No Conversion: No



## 6 Floor 2 - Hall



**Dimensions:** 39'6" x 3'3" **Area:** 127 sq. ft

Counted as living area: Yes

Heated: Yes Finished: Yes Enclosed: Yes Contiguous: Yes Permitted: Yes Wet space: No Addition: No Conversion: No

#### 7 Floor 2 - Bedroom



Dimensions: 12'5" x 11'2"

Area: 138 sq. ft

Counted as living area: Yes

Heated: Yes Finished: Yes Enclosed: Yes Contiguous: Yes Permitted: Yes Wet space: No Addition: No Conversion: No

# Floor 2 - Living Room



Dimensions: 15'5" x 24'11"

Area: 395 sq. ft

Counted as living area: Yes

Heated: Yes Finished: Yes Enclosed: Yes Contiguous: Yes Permitted: Yes Wet