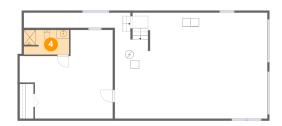

### 4 Floor 1 - Bath

**Dimensions**: 10'8" x 5'10"

Area: 61 sq. ft

Counted as living area: No

Heated: Yes Finished: Yes Enclosed: Yes Contiguous: No Permitted: Yes Wet space: Yes Addition: No Conversion: No