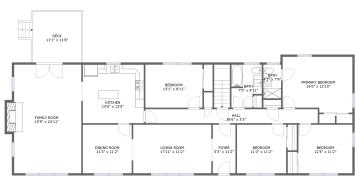

#### **Room dimensions**

Floor 2 Total sqft: 2219 Living area: 2065

| #  |             | Dimensions     | sqft       | Counted as living area |
|----|-------------|----------------|------------|------------------------|
| 5  | Bath        | 7'0" x 9'11"   | 61 sq. ft  | Yes                    |
| 6  | Hall        | 39'6" x 3'3"   | 127 sq. ft | Yes                    |
| 7  | Bedroom     | 12'5" x 11'2"  | 138 sq. ft | Yes                    |
| 8  | Living Room | 15'5" x 24'11" | 395 sq. ft | Yes                    |
| 9  | Outdoor     | 11'1" x 11'8"  | 141 sq. ft | No                     |
| 10 | Living Room | 17'11" x 11'2" | 200 sq. ft | Yes                    |
| 11 | Bedroom     | 11'3" x 11'2"  | 126 sq. ft | Yes                    |
| 12 | Bedroom     | 16'0" x 12'10" | 195 sq. ft | Yes                    |
| 13 | Kitchen     | 14'0" x 13'5"  | 188 sq. ft | Yes                    |
| 14 | Bath        | 4'1" x 7'9"    | 32 sq. ft  | Yes                    |
| 15 | Bedroom     | 13'1" x 9'11"  | 129 sq. ft | Yes                    |

| #  |             | Dimensions    | sqft       | Counted as living area |
|----|-------------|---------------|------------|------------------------|
| 16 | Entry       | 5'3" x 11'2"  | 58 sq. ft  | Yes                    |
| 17 | Dining Room | 11'3" x 11'2" | 125 sq. ft | Yes                    |

### 5 Floor 2 - Bath

Dimensions: 7'0" x 9'11"

Area: 61 sq. ft

Counted as living area: Yes

Heated: Yes Finished: Yes Enclosed: Yes Contiguous: Yes Permitted: Yes Wet space: Yes Addition: No Conversion: No

## 6 Floor 2 - Hall

**Dimensions:** 39'6" x 3'3" **Area:** 127 sq. ft

Counted as living area: Yes

Heated: Yes Finished: Yes Enclosed: Yes Contiguous: Yes Permitted: Yes Wet space: No Addition: No Conversion: No

#### 7 Floor 2 - Bedroom

Dimensions: 12'5" x 11'2"

Area: 138 sq. ft

Counted as living area: Yes

Heated: Yes Finished: Yes Enclosed: Yes Contiguous: Yes Permitted: Yes Wet space: No Addition: No Conversion: No

# Floor 2 - Living Room

Dimensions: 15'5" x 24'11"

Area: 395 sq. ft

Counted as living area: Yes

Heated: Yes Finished: Yes Enclosed: Yes Contiguous: Yes Permitted: Yes Wet space: No Addition: No Conversion: No

## Floor 2 - Outdoor

Dimensions: 11'1" x 11'8"

Area: 141 sq. ft

Counted as living area: No

Heated: No Finished: Yes Enclosed: No Contiguous: Yes Permitted: Yes Wet space: No Addition: No Conversion: No

# Floor 2 - Living Room

Dimensions: 17'11" x 11'2"

**Area:** 200 sq. ft

Counted as living area: Yes

Heated: Yes Finished: Yes Enclosed: Yes Contiguous: Yes Permitted: Yes Wet space: No Addition: No Conversion: No

#### Floor 2 - Bedroom

Dimensions: 11'3" x 11'2"

Area: 126 sq. ft

Counted as living area: Yes

Heated: Yes Finished: Yes Enclosed: Yes Contiguous: Yes Permitted: Yes Wet space: No Addition: No Conversion: No

## Ploor 2 - Bedroom

Dimensions: 16'0" x 12'10"

**Area:** 195 sq. ft

Counted as living area: Yes

Heated: Yes Finished: Yes Enclosed: Yes Contiguous: Yes Permitted: Yes Wet space: No Addition: No Conversion: No

## 13 Floor 2 - Kitchen

Dimensions: 14'0" x 13'5"

Area: 188 sq. ft

Counted as living area: Yes

Heated: Yes Finished: Yes Enclosed: Yes Contiguous: Yes Permitted: Yes Wet space: No Addition: No Conversion: No

### Floor 2 - Bath

Dimensions: 4'1" x 7'9"

Area: 32 sq. ft

Counted as living area: Yes

Heated: Yes Finished: Yes Enclosed: Yes Contiguous: Yes Permitted: Yes Wet space: Yes Addition: No Conversion: No

## Floor 2 - Bedroom

Dimensions: 13'1" x 9'11"

**Area:** 129 sq. ft

Counted as living area: Yes

Heated: Yes Finished: Yes Enclosed: Yes Contiguous: Yes Permitted: Yes Wet space: No Addition: No Conversion: No

# Floor 2 - Entry

Dimensions: 5'3" x 11'2"

Area: 58 sq. ft

Counted as living area: Yes

Heated: Yes Finished: Yes Enclosed: Yes Contiguous: Yes Permitted: Yes Wet space: No Addition: No Conversion: No

Heated: Yes

# Floor 2 - Dining Room

Dimensions: 11'3" x 11'2"

Area: 125 sq. ft

Counted as living area: Yes

Finished: Yes Enclosed: Yes Contiguous: Yes Permitted: Yes Wet space: No Addition: No Conversion: No