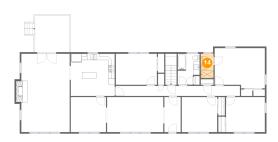

### Floor 2 - Bath

Dimensions: 4'1" x 7'9"

Area: 32 sq. ft

Counted as living area: Yes

Heated: Yes Finished: Yes Enclosed: Yes Contiguous: Yes Permitted: Yes Wet space: Yes Addition: No Conversion: No