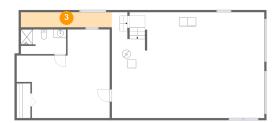

## 3 Floor 1 - Hall

**Dimensions:** 21'5" x 3'7"

Area: 76 sq. ft

Counted as living area: No

Heated: Yes Finished: Yes Enclosed: Yes Contiguous: No Permitted: Yes Wet space: No Addition: No Conversion: No