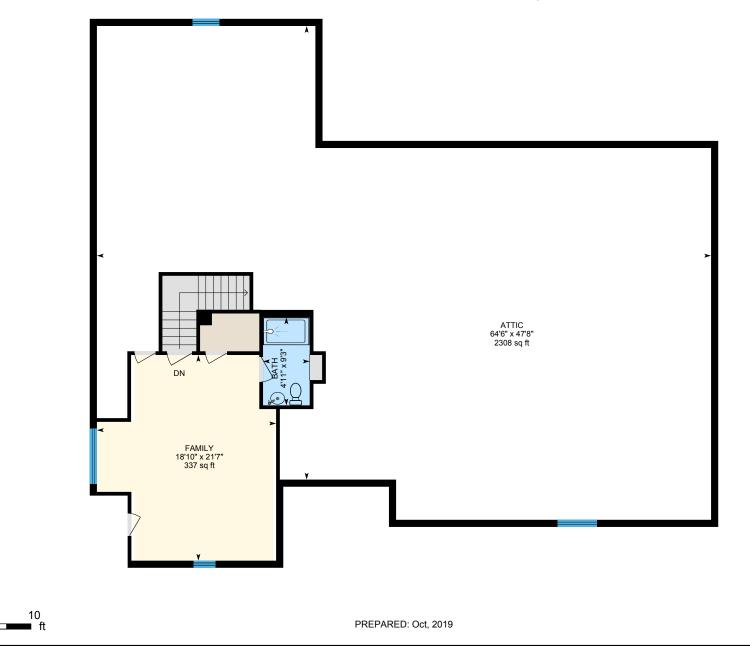

### 2ND FLOOR

Attic: 47'8" x 64'6" | 2308 sq ft Bath: 9'3" x 4'11" | 45 sq ft Family: 21'7" x 18'10" | 337 sq ft

### 2ND FLOOR

Interior Area: 471 sq ft Perimeter Wall Length: 110 ft Perimeter Wall Thickness: 9.0 in Exterior Area: 554 sq ft