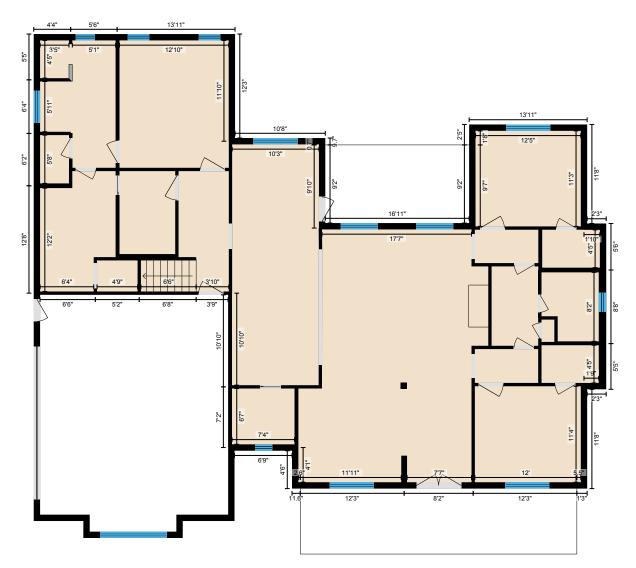

Measurement Diagram for: 1st Floor Exterior Wall Thickness: 9.0 in

PREPARED: Oct, 2019

Measurement Diagram for: 2nd Floor Exterior Wall Thickness: 9.0 in

PREPARED: Oct, 2019

White regions are excluded from total floor area. All room dimensions and floor areas must be considered approximate and are subject to independent verification. For method of measurement please see https://youriguide.com/measure/.