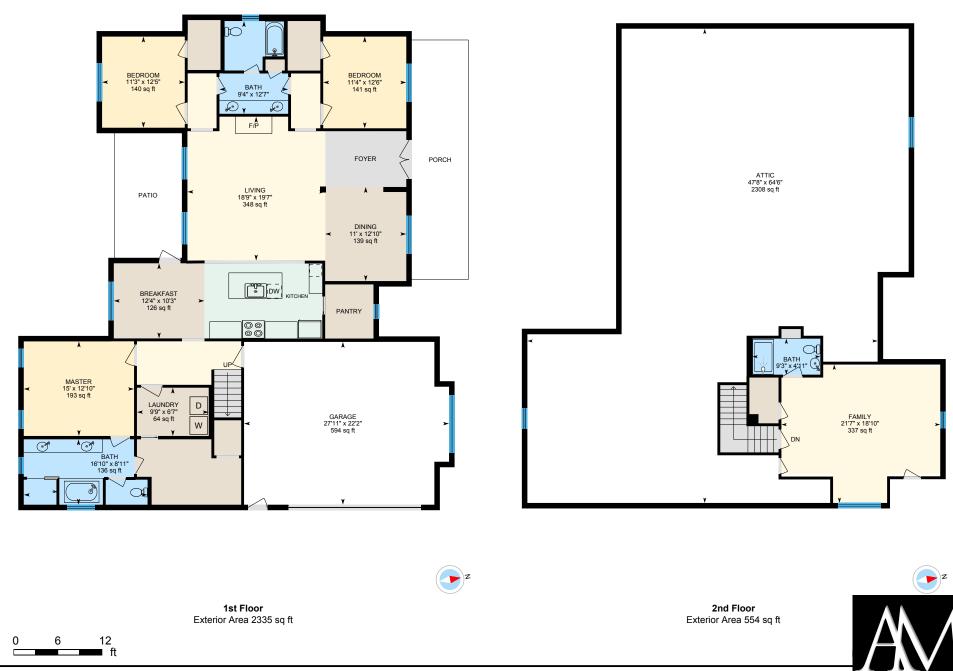

Main Building: Total Exterior Area Above Grade 2889 sq ft

AVISTA MEDIA Real Estate Services

White regions are excluded from total floor area. All room dimensions and floor areas must be considered approximate and are subject to independent verification. For method of measurement please see https://youriguide.com/measure/.

1st Floor Total Exterior Area 2335 sq ft

Total Interior Area 2138 sq ft

PREPARED: Oct, 2019

0

5

10

ft

**2nd Floor** Total Exterior Area 554 sq ft Total Interior Area 471 sq ft

White regions are excluded from total floor area. All room dimensions and floor areas must be considered approximate and are subject to independent verification. For method of measurement please see https://youriguide.com/measure/.

#### **1ST FLOOR**

Bath:  $16'10" \times 8'11" | 136 \text{ sq ft}$ Bath:  $9'4" \times 12'7" | 102 \text{ sq ft}$ Bedroom:  $11'3" \times 12'5" | 140 \text{ sq ft}$ Bedroom:  $11'4" \times 12'6" | 141 \text{ sq ft}$ Breakfast:  $12'4" \times 10'3" | 126 \text{ sq ft}$ Dining:  $11' \times 12'10" | 139 \text{ sq ft}$ Garage:  $27'11" \times 22'2" | 594 \text{ sq ft}$ Kitchen:  $16'1" \times 10'3"$ Laundry:  $9'9" \times 6'7" | 64 \text{ sq ft}$ Living:  $18'9" \times 19'7" | 348 \text{ sq ft}$ Master:  $15' \times 12'10" | 193 \text{ sq ft}$ 

### 2ND FLOOR

Attic: 47'8" x 64'6" | 2308 sq ft Bath: 9'3" x 4'11" | 45 sq ft Family: 21'7" x 18'10" | 337 sq ft