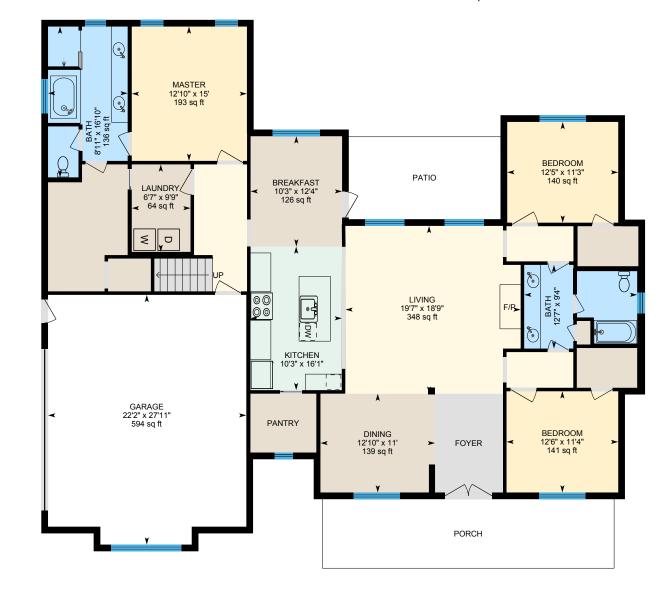

#### **1ST FLOOR**

Bath:  $16'10" \times 8'11" | 136 \text{ sq ft}$ Bath:  $9'4" \times 12'7" | 102 \text{ sq ft}$ Bedroom:  $11'3" \times 12'5" | 140 \text{ sq ft}$ Bedroom:  $11'4" \times 12'6" | 141 \text{ sq ft}$ Breakfast:  $12'4" \times 10'3" | 126 \text{ sq ft}$ Dining:  $11' \times 12'10" | 139 \text{ sq ft}$ Garage:  $27'11" \times 22'2" | 594 \text{ sq ft}$ Kitchen:  $16'1" \times 10'3"$ Laundry:  $9'9" \times 6'7" | 64 \text{ sq ft}$ Living:  $18'9" \times 19'7" | 348 \text{ sq ft}$ Master:  $15' \times 12'10" | 193 \text{ sq ft}$ 

### 1ST FLOOR Interior Area: 2138 sq ft Perimeter Wall Length: 263 ft

Perimeter Wall Thickness: 9.0 in Exterior Area: 2335 sq ft