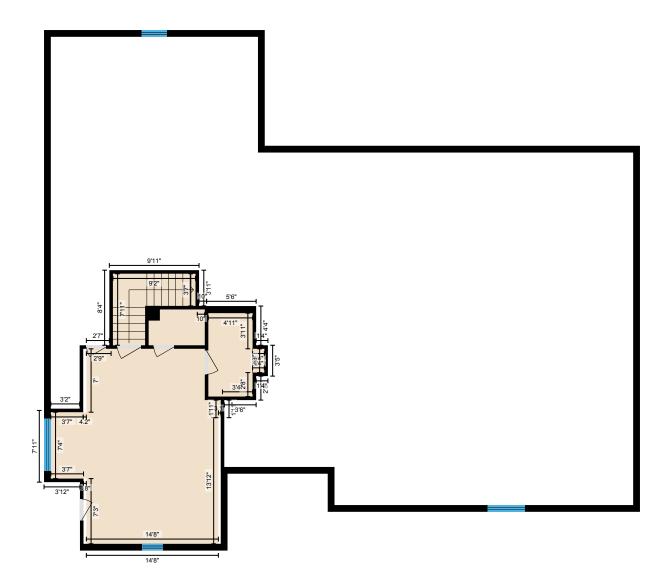

1st Floor Total Exterior Area 2335 sq ft

Total Interior Area 2138 sq ft

PREPARED: Oct, 2019

0

5

10

ft

**2nd Floor** Total Exterior Area 554 sq ft Total Interior Area 471 sq ft

### 2ND FLOOR

Attic: 47'8" x 64'6" | 2308 sq ft Bath: 9'3" x 4'11" | 45 sq ft Family: 21'7" x 18'10" | 337 sq ft

### 2ND FLOOR

Interior Area: 471 sq ft Perimeter Wall Length: 110 ft Perimeter Wall Thickness: 9.0 in Exterior Area: 554 sq ft

Measurement Diagram for: 1st Floor Exterior Wall Thickness: 9.0 in

PREPARED: Oct, 2019

Measurement Diagram for: 2nd Floor Exterior Wall Thickness: 9.0 in

PREPARED: Oct, 2019

White regions are excluded from total floor area. All room dimensions and floor areas must be considered approximate and are subject to independent verification. For method of measurement please see https://youriguide.com/measure/.