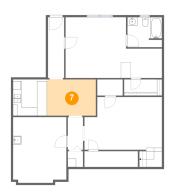

### Floor 1 - Room

Dimensions: 11'9" x 8'9"

**Area:** 103 sq. ft

Counted as Living Area:

Yes

Heated: Yes Finished: Yes Enclosed: Yes Contiguous:

Yes

Permitted: Yes Wet Space: No Addition: No Conversion: No