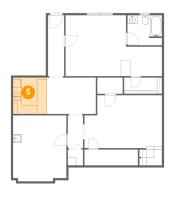

### 5 Floor 1 - Wet Bar

Dimensions: 8'2" x 8'4"

Area: 71 sq. ft

Counted as Living Area:

Yes

Heated: Yes Finished: Yes Enclosed: Yes Contiguous:

Yes

**Dimensions**: 23'2" x 14'7" **Area**: 274 sq. ft