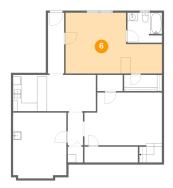

#### 6 Floor 2 - Bedroom

Dimensions: 9'6" x 9'8"

Area: 86 sq. ft

Counted as Living Area:

Yes

Heated: Yes Finished: Yes Enclosed: Yes

Contiguous:

Yes

Permitted: Yes Wet Space: No Addition: No Conversion: No