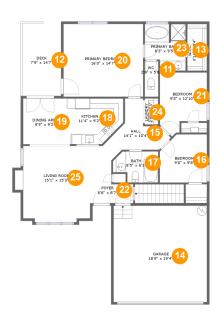

#### **Room Dimensions**

Floor 2 Total sqft: 1848 Living area: 1342

| #  | Room name       | Dimensions    | Area (sqft) | Counted as Living Area |
|----|-----------------|---------------|-------------|------------------------|
| 11 | Wc              | 2'8" x 5'8"   | 19 sq. ft   | Yes                    |
| 12 | Deck            | 7'9" x 14'7"  | 114 sq. ft  | No                     |
| 13 | W.i.c.          | 3'11" x 9'4"  | 37 sq. ft   | Yes                    |
| 14 | Garage          | 18'9" x 19'4" | 363 sq. ft  | No                     |
| 15 | Hall            | 14'1" x 10'4" | 86 sq. ft   | Yes                    |
| 16 | Bedroom         | 9'6" x 9'8"   | 86 sq. ft   | Yes                    |
| 17 | Bath            | 8'5" x 6'3"   | 49 sq. ft   | Yes                    |
| 18 | Kitchen         | 11'4" x 9'2"  | 97 sq. ft   | Yes                    |
| 19 | Dining Area     | 8'9" x 9'2"   | 81 sq. ft   | Yes                    |
| 20 | Primary Bedroom | 16'0" x 14'7" | 234 sq. ft  | Yes                    |
| 21 | Bedroom         | 9'5" x 12'10" | 101 sq. ft  | Yes                    |

| #  | Room name    | Dimensions    | Area (sqft) | Counted as Living Area |
|----|--------------|---------------|-------------|------------------------|
| 22 | Foyer        | 8'8" x 8'7"   | 53 sq. ft   | Yes                    |
| 23 | Primary Bath | 8'3" x 9'5"   | 69 sq. ft   | Yes                    |
| 24 | Laundry      | 2'8" x 5'3"   | 14 sq. ft   | Yes                    |
| 25 | Living Room  | 15'1" x 15'3" | 209 sq. ft  | Yes                    |

### Floor 2 - Wc

Dimensions: 2'8" x 5'8"

Area: 19 sq. ft

Counted as Living Area:

Yes

Heated: Yes Finished: Yes Enclosed: Yes Contiguous:

Yes

Dimensions: 7'9" x 14'7"

Area: 114 sq. ft

Counted as Living Area: No

Heated: No Finished: No Enclosed: No Contiguous: Yes Permitted: Yes Wet Space: No Addition: No Conversion: No

### Floor 2 - W.i.c.

Dimensions: 3'11" x 9'4"

Area: 37 sq. ft

Counted as Living Area:

Yes

Heated: Yes Finished: Yes Enclosed: Yes

Contiguous:

Yes

Permitted: Yes Wet Space: No Addition: No Conversion: No.

## 🥨 **Floor 2 -** Garage

Dimensions: 18'9" x 19'4"

Area: 363 sq. ft

Counted as Living Area: No

Heated: No Finished: No Enclosed: Yes Contiguous: Yes Permitted: Yes Wet Space: No Addition: No Conversion: No

#### Floor 2 - Hall

Dimensions: 14'1" x 10'4"

Area: 86 sq. ft

**Counted as Living Area:** 

Yes

Heated: Yes Finished: Yes Enclosed: Yes Contiguous:

Yes

Permitted: Yes Wet Space: No Addition: No Conversion: No

#### 6 Floor 2 - Bedroom

Dimensions: 9'6" x 9'8"

Area: 86 sq. ft

Counted as Living Area:

Yes

Heated: Yes Finished: Yes Enclosed: Yes

Contiguous:

Yes

Permitted: Yes Wet Space: No Addition: No Conversion: No

### Floor 2 - Bath

Dimensions: 8'5" x 6'3"

Area: 49 sq. ft

Counted as Living Area:

Yes

Heated: Yes Finished: Yes Enclosed: Yes Contiguous: Yes

## <sup>10</sup> Floor 2 - Kitchen

Dimensions: 11'4" x 9'2"

Area: 97 sq. ft

Counted as Living Area:

Yes

Heated: Yes Finished: Yes Enclosed: Yes Contiguous:

Yes

Permitted: Yes Wet Space: No Addition: No Conversion: No

## 10 Floor 2 - Dining Area

Dimensions: 8'9" x 9'2"

Area: 81 sq. ft

Counted as Living Area:

Yes

Heated: Yes Finished: Yes Enclosed: Yes Contiguous:

Yes

Permitted: Yes Wet Space: No Addition: No Conversion: No

## Primary Bedroom

**Dimensions:** 16'0" x 14'7"

**Area:** 234 sq. ft

Counted as Living Area:

Yes

Heated: Yes Finished: Yes Enclosed: Yes Contiguous:

Yes

## Floor 2 - Bedroom

Dimensions: 9'5" x 12'10" **Area:** 101 sq. ft Counted as Living Area:

Yes

Heated: Yes Finished: Yes Enclosed: Yes **Contiguous:** Yes

Permitted: Yes Wet Space: No Addition: No Conversion: No

## 🛂 **Floor 2 -** Foyer

Dimensions: 8'8" x 8'7" Area: 53 sq. ft

Counted as Living Area: Yes

Heated: Yes Finished: Yes Enclosed: Yes Contiguous:

Yes

Permitted: Yes Wet Space: No Addition: No Conversion: No.

## 🤒 **Floor 2 -** Primary Bath

Dimensions: 8'3" x 9'5" Area: 69 sq. ft

Counted as Living Area: Yes

Heated: Yes Finished: Yes Enclosed: Yes Contiguous: Yes

### 24

#### Floor 2 - Laundry

Dimensions: 2'8" x 5'3" Area: 14 sq. ft

Counted as Living Area:

Yes

Heated: Yes Finished: Yes Enclosed: Yes Contiguous:

Yes

Permitted: Yes Wet Space: No Addition: No Conversion: No

### Floor 2 - Living Room

Dimensions: 15'1" x 15'3"

**Area**: 209 sq. ft

Counted as Living Area:

Yes

Heated: Yes Finished: Yes Enclosed: Yes Contiguous:

Yes