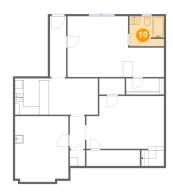

## <sup>10</sup> Floor 2 - Kitchen

Dimensions: 11'4" x 9'2"

Area: 97 sq. ft

Counted as Living Area:

Yes

Heated: Yes Finished: Yes Enclosed: Yes Contiguous:

Yes

Permitted: Yes Wet Space: No Addition: No Conversion: No