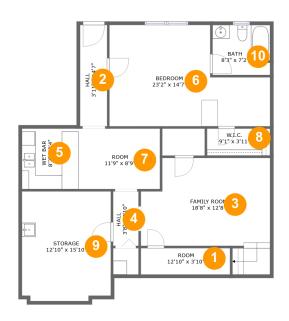

#### **Room Dimensions**

Floor 1 Total sqft: 1286 Living area: 1015

| #  | Room name   | Dimensions      | Area (sqft) | Counted as Living Area |
|----|-------------|-----------------|-------------|------------------------|
| 1  | Room        | 12'10" x 3'10"  | 49 sq. ft   | No                     |
| 2  | Hall        | 3'11" x 14'7"   | 57 sq. ft   | Yes                    |
| 3  | Family Room | 18'8" x 12'8"   | 244 sq. ft  | Yes                    |
| 4  | Hall        | 3'8" x 7'10"    | 29 sq. ft   | Yes                    |
| 5  | Wet Bar     | 8'2" x 8'4"     | 71 sq. ft   | Yes                    |
| 6  | Bedroom     | 23'2" x 14'7"   | 274 sq. ft  | Yes                    |
| 7  | Room        | 11'9" x 8'9"    | 103 sq. ft  | Yes                    |
| 8  | W.i.c.      | 9'1" x 3'11"    | 35 sq. ft   | Yes                    |
| 9  | Storage     | 12'10" x 15'10" | 199 sq. ft  | No                     |
| 10 | Bath        | 8'3" x 7'2"     | 59 sq. ft   | Yes                    |

### 1 - Room

**Dimensions**: 12'10" x 3'10"

Area: 49 sq. ft

Counted as Living Area: No

Heated: No Finished: No Enclosed: Yes Contiguous: Yes Permitted: Yes Wet Space: No Addition: No Conversion: No

### 2 Floor 1 - Hall

**Dimensions**: 3'11" x 14'7"

Area: 57 sq. ft

Counted as Living Area:

Yes

Heated: Yes Finished: Yes Enclosed: Yes Contiguous:

Yes

## Floor 1 - Family Room

**Dimensions**: 18'8" x 12'8" **Area**: 244 sq. ft

Counted as Living Area:

Yes

Heated: Yes Finished: Yes Enclosed: Yes Contiguous:

Yes

Permitted: Yes Wet Space: No Addition: No Conversion: No

### 4 Floor 1 - Hall

**Dimensions:** 3'8" x 7'10"

Area: 29 sq. ft

Counted as Living Area:

Yes

Heated: Yes Finished: Yes Enclosed: Yes Contiguous:

Yes

Permitted: Yes Wet Space: No Addition: No Conversion: No

### 5 Floor 1 - Wet Bar

Dimensions: 8'2" x 8'4"

Area: 71 sq. ft

Counted as Living Area:

Yes

Heated: Yes Finished: Yes Enclosed: Yes Contiguous:

Yes

**Dimensions**: 23'2" x 14'7" **Area**: 274 sq. ft

Counted as Living Area:

Yes

Heated: Yes Finished: Yes Enclosed: Yes Contiguous:

Yes

Permitted: Yes Wet Space: No Addition: No Conversion: No

### Floor 1 - Room

Dimensions: 11'9" x 8'9"

**Area:** 103 sq. ft

Counted as Living Area:

Yes

Heated: Yes Finished: Yes Enclosed: Yes Contiguous:

Yes

Permitted: Yes Wet Space: No Addition: No Conversion: No

### Floor 1 - W.i.c.

Dimensions: 9'1" x 3'11"

Area: 35 sq. ft

Counted as Living Area:

Yes

Heated: Yes Finished: Yes Enclosed: Yes Contiguous: Yes

Dimensions: 12'10" x 15'10"

**Area:** 199 sq. ft

Counted as Living Area: No

Heated: No Finished: No Enclosed: No Contiguous: Yes Permitted: Yes Wet Space: No Addition: No Conversion: No

### Floor 1 - Bath

Dimensions: 8'3" x 7'2"

Area: 59 sq. ft

Counted as Living Area:

Yes

Heated: Yes Finished: Yes Enclosed: Yes Contiguous:

Yes

Permitted: Yes Wet Space: Yes Addition: No Conversion: No.