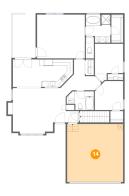

#### **Room Dimensions**

Floor 1 Total sqft: 1286 Living area: 1015

| #  | Room name   | Dimensions      | Area (sqft) | Counted as Living Area |
|----|-------------|-----------------|-------------|------------------------|
| 1  | Room        | 12'10" x 3'10"  | 49 sq. ft   | No                     |
| 2  | Hall        | 3'11" x 14'7"   | 57 sq. ft   | Yes                    |
| 3  | Family Room | 18'8" x 12'8"   | 244 sq. ft  | Yes                    |
| 4  | Hall        | 3'8" x 7'10"    | 29 sq. ft   | Yes                    |
| 5  | Wet Bar     | 8'2" x 8'4"     | 71 sq. ft   | Yes                    |
| 6  | Bedroom     | 23'2" x 14'7"   | 274 sq. ft  | Yes                    |
| 7  | Room        | 11'9" x 8'9"    | 103 sq. ft  | Yes                    |
| 8  | W.i.c.      | 9'1" x 3'11"    | 35 sq. ft   | Yes                    |
| 9  | Storage     | 12'10" x 15'10" | 199 sq. ft  | No                     |
| 10 | Bath        | 8'3" x 7'2"     | 59 sq. ft   | Yes                    |