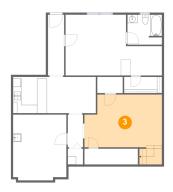

## Floor 1 - Family Room

**Dimensions**: 18'8" x 12'8" **Area**: 244 sq. ft

Counted as Living Area:

Yes

Heated: Yes Finished: Yes Enclosed: Yes Contiguous:

Yes

Permitted: Yes Wet Space: No Addition: No Conversion: No