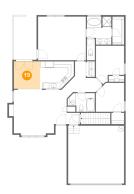

#### 6 Floor 2 - Bedroom

Dimensions: 9'6" x 9'8"

Area: 86 sq. ft

Counted as Living Area:

Yes

Heated: Yes Finished: Yes Enclosed: Yes

Contiguous:

Yes

Permitted: Yes Wet Space: No Addition: No Conversion: No