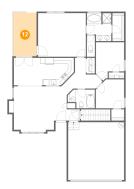

## 🛂 **Floor 2 -** Foyer

Dimensions: 8'8" x 8'7" Area: 53 sq. ft

Counted as Living Area: Yes

Heated: Yes Finished: Yes Enclosed: Yes Contiguous:

Yes

Permitted: Yes Wet Space: No Addition: No Conversion: No.