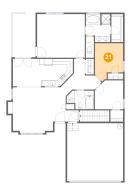

### Floor 2 - Bath

Dimensions: 8'5" x 6'3"

Area: 49 sq. ft

Counted as Living Area:

Yes

Heated: Yes Finished: Yes Enclosed: Yes Contiguous: Yes