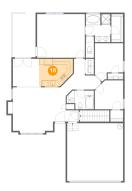

#### 6 Floor 2 - Bedroom

Dimensions: 9'6" x 9'8"

Area: 86 sq. ft

Counted as Living Area:

Yes

Heated: Yes Finished: Yes Enclosed: Yes

Contiguous:

Yes

Permitted: Yes Wet Space: No Addition: No Conversion: No