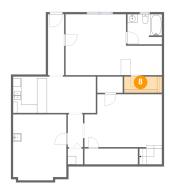

## <sup>10</sup> Floor 2 - Kitchen

Dimensions: 11'4" x 9'2"

Area: 97 sq. ft

Counted as Living Area:

Yes

Heated: Yes Finished: Yes Enclosed: Yes Contiguous:

Yes

Permitted: Yes Wet Space: No Addition: No Conversion: No