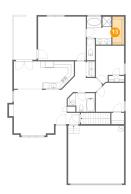

## 10 Floor 2 - Dining Area

Dimensions: 8'9" x 9'2"

Area: 81 sq. ft

Counted as Living Area:

Yes

Heated: Yes Finished: Yes Enclosed: Yes Contiguous:

Yes

Permitted: Yes Wet Space: No Addition: No Conversion: No