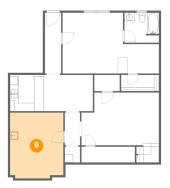

### Floor 1 - W.i.c.

Dimensions: 9'1" x 3'11"

Area: 35 sq. ft

Counted as Living Area:

Yes

Heated: Yes Finished: Yes Enclosed: Yes Contiguous: Yes

Dimensions: 12'10" x 15'10"

**Area:** 199 sq. ft

Counted as Living Area: No

Heated: No Finished: No Enclosed: No Contiguous: Yes Permitted: Yes Wet Space: No Addition: No Conversion: No