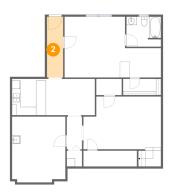

### 2 Floor 1 - Hall

**Dimensions**: 3'11" x 14'7"

Area: 57 sq. ft

Counted as Living Area:

Yes

Heated: Yes Finished: Yes Enclosed: Yes Contiguous:

Yes