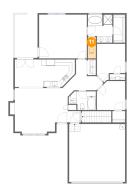

## 🛂 **Floor 2 -** Foyer

Dimensions: 8'8" x 8'7" Area: 53 sq. ft

Counted as Living Area: Yes

Heated: Yes Finished: Yes Enclosed: Yes Contiguous:

Yes

Permitted: Yes Wet Space: No Addition: No Conversion: No.