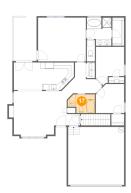

## 🛂 **Floor 2 -** Foyer

Dimensions: 8'8" x 8'7" Area: 53 sq. ft

Counted as Living Area: Yes

Heated: Yes Finished: Yes Enclosed: Yes Contiguous:

Yes

Permitted: Yes Wet Space: No Addition: No Conversion: No.