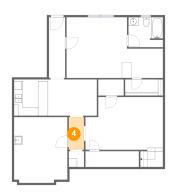

### 4 Floor 1 - Hall

**Dimensions:** 3'8" x 7'10"

Area: 29 sq. ft

Counted as Living Area:

Yes

Heated: Yes Finished: Yes Enclosed: Yes Contiguous:

Yes

Permitted: Yes Wet Space: No Addition: No Conversion: No