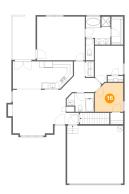

## 10 Floor 2 - Dining Area

Dimensions: 8'9" x 9'2"

Area: 81 sq. ft

Counted as Living Area:

Yes

Heated: Yes Finished: Yes Enclosed: Yes Contiguous:

Yes

Permitted: Yes Wet Space: No Addition: No Conversion: No