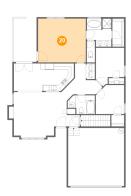

## Primary Bedroom

**Dimensions:** 16'0" x 14'7"

**Area:** 234 sq. ft

Counted as Living Area:

Yes

Heated: Yes Finished: Yes Enclosed: Yes Contiguous:

Yes