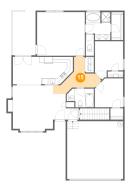

## <sup>10</sup> Floor 2 - Kitchen

Dimensions: 11'4" x 9'2"

Area: 97 sq. ft

Counted as Living Area:

Yes

Heated: Yes Finished: Yes Enclosed: Yes Contiguous:

Yes

Permitted: Yes Wet Space: No Addition: No Conversion: No