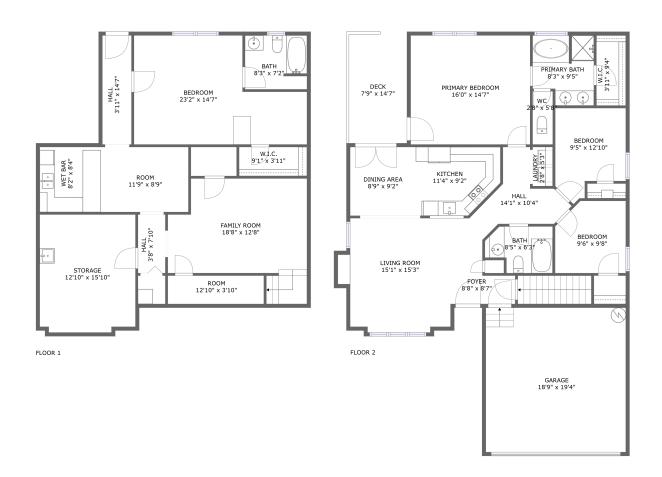

#### **Room Dimensions**

Floor 1 Total sqft: 1286 Living area: 1015

| #  | Room name   | Dimensions      | Area (sqft) | Counted as Living Area |
|----|-------------|-----------------|-------------|------------------------|
| 1  | Room        | 12'10" x 3'10"  | 49 sq. ft   | No                     |
| 2  | Hall        | 3'11" x 14'7"   | 57 sq. ft   | Yes                    |
| 3  | Family Room | 18'8" x 12'8"   | 244 sq. ft  | Yes                    |
| 4  | Hall        | 3'8" x 7'10"    | 29 sq. ft   | Yes                    |
| 5  | Wet Bar     | 8'2" x 8'4"     | 71 sq. ft   | Yes                    |
| 6  | Bedroom     | 23'2" x 14'7"   | 274 sq. ft  | Yes                    |
| 7  | Room        | 11'9" x 8'9"    | 103 sq. ft  | Yes                    |
| 8  | W.i.c.      | 9'1" x 3'11"    | 35 sq. ft   | Yes                    |
| 9  | Storage     | 12'10" x 15'10" | 199 sq. ft  | No                     |
| 10 | Bath        | 8'3" x 7'2"     | 59 sq. ft   | Yes                    |