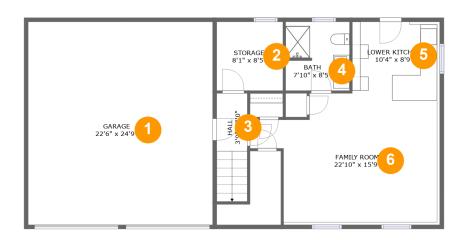

## Floor 1 - Garage

**Dimensions:** 22'6" x 24'9"

**Area:** 558 sq. ft

Counted as living area: No

Heated: No Finished: No Enclosed: Yes Contiguous: Yes Permitted: Yes Wet space: No Addition: No Conversion: No

## Floor 1 - Storage

Dimensions: 8'1" x 8'5"

Area: 68 sq. ft

Counted as living area: No

Heated: No Finished: No Enclosed: No Contiguous: No Permitted: Yes Wet space: No Addition: No Conversion: No

3 Floor 1 - Hall

Dimensions: 3'9" x 7'0"

Area: 49 sq. ft

Counted as living area: Yes

Heated: Yes Finished: Yes Enclosed: Yes Contiguous: Yes Permitted: Yes Wet space: No Addition: No Conversion: No

### 4 Floor 1 - Bath

Dimensions: 7'10" x 8'5"

Area: 64 sq. ft

Counted as living area: Yes

Heated: Yes Finished: Yes Enclosed: Yes Contiguous: Yes Permitted: Yes Wet space: Yes Addition: No Conversion: No

#### 5 Floor 1 - Lower Kitchen

Dimensions: 10'4" x 8'9"

Area: 93 sq. ft

Counted as living area: Yes

Heated: Yes Finished: Yes Enclosed: Yes Contiguous: Yes Permitted: Yes Wet space: No Addition: No Conversion: No

6 Floor 1 - Family Room

Dimensions: 22'10" x 15'9"

**Area:** 310 sq. ft

Counted as living area: Yes

Heated: Yes Finished: Yes Enclosed: Yes Contiguous: Yes Permitted: Yes Wet space: No Addition: No Conversion: No