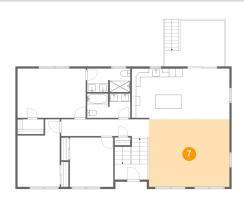

## Floor 2 - Living Room

**Dimensions**: 19'1" x 16'0"

**Area:** 306 sq. ft

Counted as living area: Yes

Heated: Yes Finished: Yes Enclosed: Yes Contiguous: Yes Permitted: Yes Wet space: No Addition: No Conversion: No