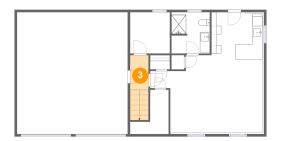

Dimensions: 3'9" x 7'0"

Area: 49 sq. ft

Counted as living area: Yes

Heated: Yes Finished: Yes Enclosed: Yes Contiguous: Yes Permitted: Yes Wet space: No Addition: No Conversion: No