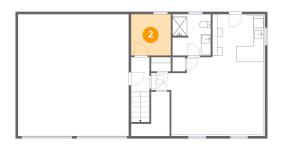

## Floor 1 - Storage

Dimensions: 8'1" x 8'5"

Area: 68 sq. ft

Counted as living area: No

Heated: No Finished: No Enclosed: No Contiguous: No Permitted: Yes Wet space: No Addition: No Conversion: No

3 Floor 1 - Hall