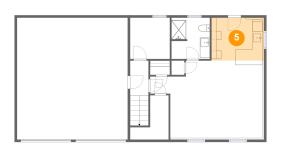

#### 5 Floor 1 - Lower Kitchen

Dimensions: 10'4" x 8'9"

Area: 93 sq. ft

Counted as living area: Yes

Heated: Yes Finished: Yes Enclosed: Yes Contiguous: Yes Permitted: Yes Wet space: No Addition: No Conversion: No