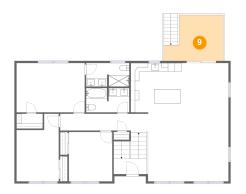

#### Floor 2 - Hall

Dimensions: 20'10" x 4'3"

Area: 85 sq. ft

Counted as living area: Yes

Heated: Yes Finished: Yes Enclosed: Yes Contiguous: Yes Permitted: Yes Wet space: No Addition: No Conversion: No

Dimensions: 14'1" x 10'10"

**Area:** 127 sq. ft

Counted as living area: No

Heated: No Finished: Yes Enclosed: No Contiguous: Yes Permitted: Yes Wet space: No Addition: No Conversion: No