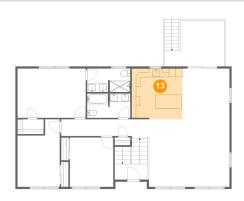

### Floor 2 - Kitchen

Dimensions: 12'0" x 12'0"

Area: 143 sq. ft

Counted as living area: Yes

Heated: Yes Finished: Yes Enclosed: Yes Contiguous: Yes Permitted: Yes Wet space: No Addition: No Conversion: No