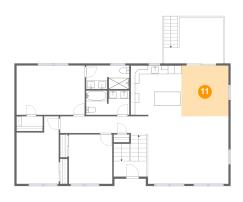

### Floor 2 - Dining Area

Dimensions: 11'2" x 12'0"

Area: 134 sq. ft

Counted as living area: Yes

Yes Finished: Yes
Yes Enclosed: Yes
Contiguous: Yes
Permitted: Yes
Wet space: No
Addition: No
Conversion: No

Heated: Yes

**Pioor 2 - W.I.C.** 

Dimensions: 6'3" x 3'6"

Area: 22 sq. ft

Counted as living area: Yes

Heated: Yes Finished: Yes Enclosed: Yes Contiguous: Yes Permitted: Yes Wet space: No Addition: No Conversion: No