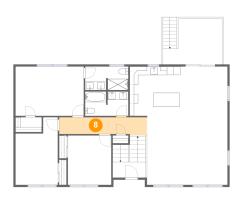

#### Floor 2 - Hall

Dimensions: 20'10" x 4'3"

Area: 85 sq. ft

Counted as living area: Yes

Heated: Yes Finished: Yes Enclosed: Yes Contiguous: Yes Permitted: Yes Wet space: No Addition: No Conversion: No

Dimensions: 14'1" x 10'10"

**Area:** 127 sq. ft

Counted as living area: No

Heated: No Finished: Yes Enclosed: No Contiguous: Yes Permitted: Yes Wet space: No Addition: No Conversion: No