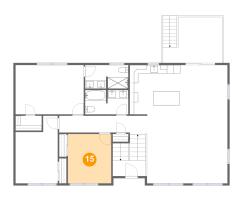

### Floor 2 - Bedroom

Dimensions: 10'3" x 11'9"

Area: 121 sq. ft

Counted as living area: Yes

Heated: Yes Finished: Yes Enclosed: Yes Contiguous: Yes Permitted: Yes Wet space: No Addition: No Conversion: No