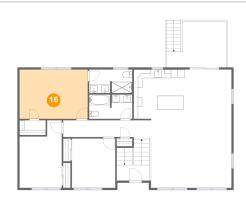

## Floor 2 - Primary Bedroom

Dimensions: 16'2" x 11'8"

Area: 189 sq. ft

Counted as living area: Yes

Heated: Yes Finished: Yes Enclosed: Yes Contiguous: Yes Permitted: Yes Wet space: No Addition: No Conversion: No