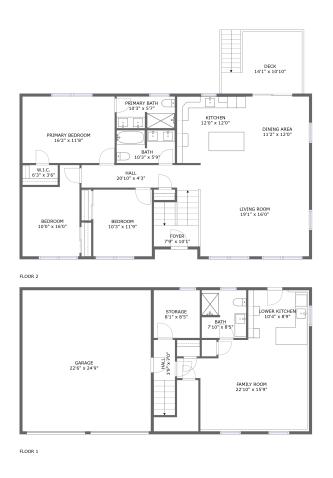

#### **Room dimensions**

Floor 1 Total sqft: 1322 Living area: 602

| # |               | Dimensions     | sqft       | Counted as living area |
|---|---------------|----------------|------------|------------------------|
| 1 | Garage        | 22'6" x 24'9"  | 558 sq. ft | No                     |
| 2 | Storage       | 8'1" x 8'5"    | 68 sq. ft  | No                     |
| 3 | Hall          | 3'9" x 7'0"    | 49 sq. ft  | Yes                    |
| 4 | Bath          | 7'10" x 8'5"   | 64 sq. ft  | Yes                    |
| 5 | Lower Kitchen | 10'4" x 8'9"   | 93 sq. ft  | Yes                    |
| 6 | Family Room   | 22'10" x 15'9" | 310 sq. ft | Yes                    |

#### **Room dimensions**

Floor 2 Total sqft: 1603 Living area: 1476

| #  |                 | Dimensions     | sqft       | Counted as living area |
|----|-----------------|----------------|------------|------------------------|
| 7  | Living Room     | 19'1" x 16'0"  | 306 sq. ft | Yes                    |
| 8  | Hall            | 20'10" x 4'3"  | 85 sq. ft  | Yes                    |
| 9  | Deck            | 14'1" x 10'10" | 127 sq. ft | No                     |
| 10 | Bedroom         | 10'0" x 16'0"  | 135 sq. ft | Yes                    |
| 11 | Dining Area     | 11'2" x 12'0"  | 134 sq. ft | Yes                    |
| 12 | W.I.C.          | 6'3" x 3'6"    | 22 sq. ft  | Yes                    |
| 13 | Kitchen         | 12'0" x 12'0"  | 143 sq. ft | Yes                    |
| 14 | Bath            | 10'3" x 5'9"   | 58 sq. ft  | Yes                    |
| 15 | Bedroom         | 10'3" x 11'9"  | 121 sq. ft | Yes                    |
| 16 | Primary Bedroom | 16'2" x 11'8"  | 189 sq. ft | Yes                    |
| 17 | Foyer           | 7'9" x 10'1"   | 73 sq. ft  | Yes                    |

| #  |              | Dimensions   | sqft      | Counted as living area |
|----|--------------|--------------|-----------|------------------------|
| 18 | Primary Bath | 10'3" x 5'7" | 56 sq. ft | Yes                    |