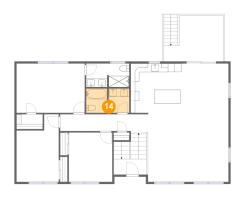

### 4 Floor 2 - Bath

**Dimensions:** 10'3" x 5'9"

Area: 58 sq. ft

Counted as living area: Yes

Finished: Yes
ag area: Yes
Contiguous: Yes
Permitted: Yes
Wet space: Yes
Addition: No
Conversion: No

Heated: Yes

Heated: Yes