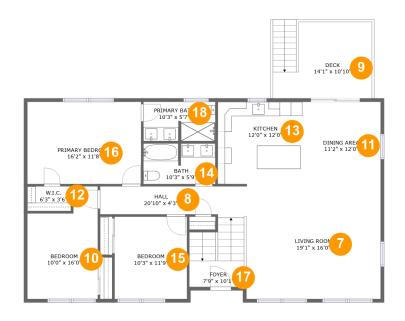

## Floor 2 - Living Room

**Dimensions**: 19'1" x 16'0"

**Area:** 306 sq. ft

Counted as living area: Yes

Heated: Yes Finished: Yes Enclosed: Yes Contiguous: Yes Permitted: Yes Wet space: No Addition: No Conversion: No

#### Floor 2 - Hall

Dimensions: 20'10" x 4'3"

Area: 85 sq. ft

Counted as living area: Yes

Heated: Yes Finished: Yes Enclosed: Yes Contiguous: Yes Permitted: Yes Wet space: No Addition: No Conversion: No

Dimensions: 14'1" x 10'10"

**Area:** 127 sq. ft

Counted as living area: No

Heated: No Finished: Yes Enclosed: No Contiguous: Yes Permitted: Yes Wet space: No Addition: No Conversion: No

### Floor 2 - Bedroom

**Dimensions:** 10'0" x 16'0"

**Area**: 135 sq. ft

Counted as living area: Yes

Heated: Yes Finished: Yes Enclosed: Yes Contiguous: Yes Permitted: Yes Wet space: No Addition: No Conversion: No

### Floor 2 - Dining Area

Dimensions: 11'2" x 12'0"

Area: 134 sq. ft

Counted as living area: Yes

Yes Finished: Yes
Yes Enclosed: Yes
Contiguous: Yes
Permitted: Yes
Wet space: No
Addition: No
Conversion: No

Heated: Yes

**Pioor 2 - W.I.C.** 

Dimensions: 6'3" x 3'6"

Area: 22 sq. ft

Counted as living area: Yes

Heated: Yes Finished: Yes Enclosed: Yes Contiguous: Yes Permitted: Yes Wet space: No Addition: No Conversion: No

### Floor 2 - Kitchen

Dimensions: 12'0" x 12'0"

Area: 143 sq. ft

Counted as living area: Yes

Heated: Yes Finished: Yes Enclosed: Yes Contiguous: Yes Permitted: Yes Wet space: No Addition: No Conversion: No

### 4 Floor 2 - Bath

**Dimensions:** 10'3" x 5'9"

Area: 58 sq. ft

Counted as living area: Yes

Finished: Yes
ag area: Yes
Contiguous: Yes
Permitted: Yes
Wet space: Yes
Addition: No
Conversion: No

Heated: Yes

### Floor 2 - Bedroom

Dimensions: 10'3" x 11'9"

Area: 121 sq. ft

Counted as living area: Yes

Heated: Yes Finished: Yes Enclosed: Yes Contiguous: Yes Permitted: Yes Wet space: No Addition: No Conversion: No

## Floor 2 - Primary Bedroom

Dimensions: 16'2" x 11'8"

Area: 189 sq. ft

Counted as living area: Yes

Heated: Yes Finished: Yes Enclosed: Yes Contiguous: Yes Permitted: Yes Wet space: No Addition: No Conversion: No

### Floor 2 - Foyer

Dimensions: 7'9" x 10'1"

Area: 73 sq. ft

Counted as living area: Yes

Finished: Yes Enclosed: Yes Contiguous: Yes Permitted: Yes Wet space: No Addition: No Conversion: No

### Floor 2 - Primary Bath

**Dimensions:** 10'3" x 5'7"

Area: 56 sq. ft

Counted as living area: Yes

Heated: Yes Finished: Yes Enclosed: Yes Contiguous: Yes Permitted: Yes Wet space: Yes Addition: No Conversion: No