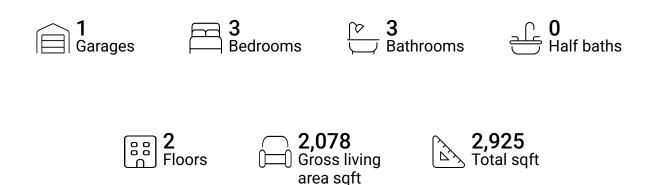

### **Property summary**







#### **Room dimensions**

Floor 1 Total sqft: 1322 Living area: 602

| # |               | Dimensions     | sqft       | Counted as living area |
|---|---------------|----------------|------------|------------------------|
| 1 | Garage        | 22'6" x 24'9"  | 558 sq. ft | No                     |
| 2 | Storage       | 8'1" x 8'5"    | 68 sq. ft  | No                     |
| 3 | Hall          | 3'9" x 7'0"    | 49 sq. ft  | Yes                    |
| 4 | Bath          | 7'10" x 8'5"   | 64 sq. ft  | Yes                    |
| 5 | Lower Kitchen | 10'4" x 8'9"   | 93 sq. ft  | Yes                    |
| 6 | Family Room   | 22'10" x 15'9" | 310 sq. ft | Yes                    |





#### **Room dimensions**

Floor 2 Total sqft: 1603 Living area: 1476

| #  |                 | Dimension