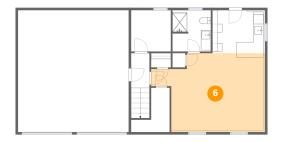

6 Floor 1 - Family Room

Dimensions: 22'10" x 15'9"

**Area:** 310 sq. ft

Counted as living area: Yes

Heated: Yes Finished: Yes Enclosed: Yes Contiguous: Yes Permitted: Yes Wet space: No Addition: No Conversion: No