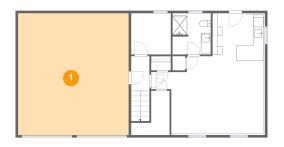

## Floor 1 - Garage

**Dimensions:** 22'6" x 24'9"

**Area:** 558 sq. ft

Counted as living area: No

Heated: No Finished: No Enclosed: Yes Contiguous: Yes Permitted: Yes Wet space: No Addition: No Conversion: No