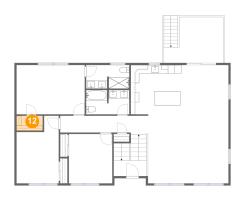

Heated: Yes

**Pioor 2 - W.I.C.** 

Dimensions: 6'3" x 3'6"

Area: 22 sq. ft

Counted as living area: Yes

Heated: Yes Finished: Yes Enclosed: Yes Contiguous: Yes Permitted: Yes Wet space: No Addition: No Conversion: No