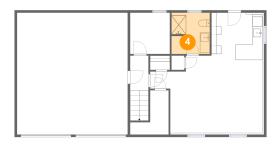

### 4 Floor 1 - Bath

Dimensions: 7'10" x 8'5"

Area: 64 sq. ft

Counted as living area: Yes

Heated: Yes Finished: Yes Enclosed: Yes Contiguous: Yes Permitted: Yes Wet space: Yes Addition: No Conversion: No