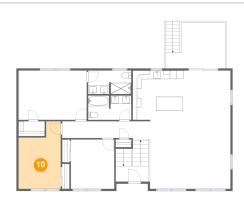

### Floor 2 - Bedroom

**Dimensions:** 10'0" x 16'0"

**Area**: 135 sq. ft

Counted as living area: Yes

Heated: Yes Finished: Yes Enclosed: Yes Contiguous: Yes Permitted: Yes Wet space: No Addition: No Conversion: No