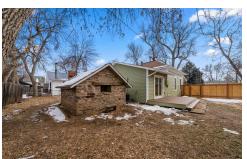

Home\$MART.

- 7 vr old Roof and Gas Furnace
- 10 Foot Ceilings with beautiful Tongue-and-Groove wood installed in LR and Bedrooms
- New Cabinets throughout Kitchen, Bath and Laundry
- New Stainless Steel Appliances: Fridge, Stove/Oven, Dishwasher, Disposal, and Microwave
- Beautifully remodeled bathroom
- Historic Style Details: Transomed Front Door, Trim and Mouldings, 5 Panel Doors
- New Trex Deck Front Porch and Backyard Deck
- Spacious Yard with nice backyard shed and a super cool Historic stone outbuilding circa 1897