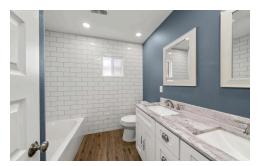

## Historic 2 bed/1bath Charmer- 912 SF

- Historic Charm without the work & worry!
- Fully remodeled with required Permits
- Romex Electric, New 100 Amp Panel updated to current code - GFCI and Surge protected, new LED can lighting,, switches and receptacles.
- New A/C & Hot Water Heater

Home\$MART.

- 7 vr old Roof and Gas Furnace
- 10 Foot Ceilings with beautiful Tongue-and-Groove wood installed in LR and Bedrooms
- New Cabinets throughout Kitchen, Bath and Laundry
- New Stainless Steel Appliances: Fridge, Stove/Oven, Dishwasher, Disposal, and Microwave
- Beautifully remodeled bathroom
- Historic Style Details: Transomed Front Door, Trim and Mouldings, 5 Panel Doors
- New Trex Deck Front Porch and Backyard Deck
- Spacious Yard with nice backyard shed and a super cool Historic stone outbuilding circa 1897