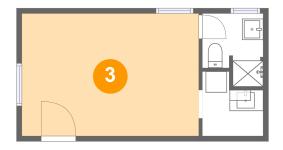

# Floor 1 - Living Room

**Dimensions**: 16'10" x 11'7"

**Area:** 195 sq. ft

Counted as living area: Yes

Heated: Yes Finished: Yes Enclosed: Yes Contiguous: Yes Permitted: Yes Wet space: No Addition: No Conversion: No