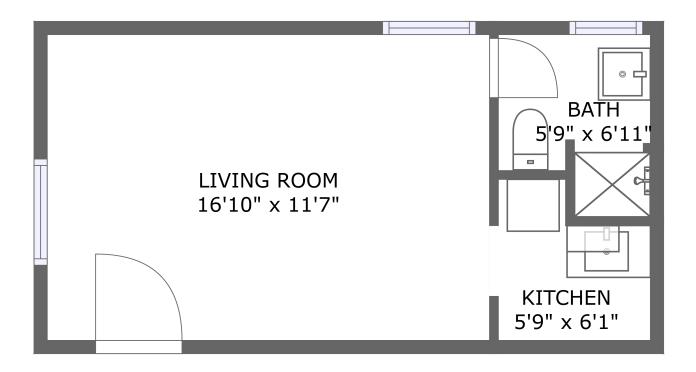

FLOOR 1

#### **Room dimensions**

Floor 1 Total sqft: 267 Living area: 267

| # |             | Dimensions     | sqft       | Counted as living area |
|---|-------------|----------------|------------|------------------------|
| 1 | Bath        | 5'9" x 6'11"   | 34 sq. ft  | Yes                    |
| 2 | Kitchen     | 5'9" x 6'1"    | 30 sq. ft  | Yes                    |
| 3 | Living Room | 16'10" x 11'7" | 195 sq. ft | Yes                    |