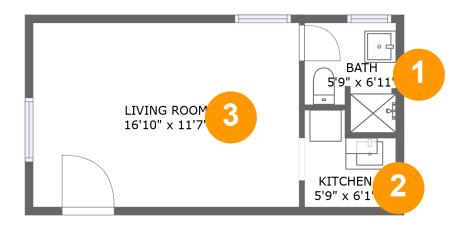

#### **Room dimensions**

Floor 1 Total sqft: 267 Living area: 267

| # |             | Dimensions     | sqft       | Counted as living area |
|---|-------------|----------------|------------|------------------------|
| 1 | Bath        | 5'9" x 6'11"   | 34 sq. ft  | Yes                    |
| 2 | Kitchen     | 5'9" x 6'1"    | 30 sq. ft  | Yes                    |
| 3 | Living Room | 16'10" x 11'7" | 195 sq. ft | Yes                    |

• Floor 1 - Bath

Dimensions: 5'9" x 6'11" Area: 34 sq. ft

Counted as living area: Yes

Heated: Yes Finished: Yes Enclosed: Yes Contiguous: Yes Permitted: Yes Wet space: Yes Addition: No Conversion: No

Ploor 1 - Kitchen

Dimensions: 5'9" x 6'1"

Area: 30 sq. ft

Counted as living area: Yes

Heated: Yes Finished: Yes Enclosed: Yes Contiguous: Yes Permitted: Yes Wet space: No Addition: No Conversion: No

# Floor 1 - Living Room

**Dimensions**: 16'10" x 11'7"

**Area:** 195 sq. ft

Counted as living area: Yes

Heated: Yes Finished: Yes Enclosed: Yes Contiguous: Yes Permitted: Yes Wet space: No Addition: No Conversion: No