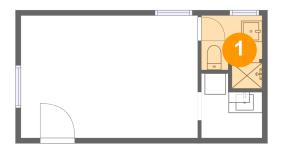

• Floor 1 - Bath

Dimensions: 5'9" x 6'11" Area: 34 sq. ft

Counted as living area: Yes

Heated: Yes Finished: Yes Enclosed: Yes Contiguous: Yes Permitted: Yes Wet space: Yes Addition: No Conversion: No

Ploor 1 - Kitchen