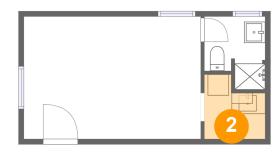

• Floor 1 - Bath

Dimensions: 5'9" x 6'11" Area: 34 sq. ft

Counted as living area: Yes

Heated: Yes Finished: Yes Enclosed: Yes Contiguous: Yes Permitted: Yes Wet space: Yes Addition: No Conversion: No

Ploor 1 - Kitchen

Dimensions: 5'9" x 6'1"

Area: 30 sq. ft

Counted as living area: Yes

Heated: Yes Finished: Yes Enclosed: Yes Contiguous: Yes Permitted: Yes Wet space: No Addition: No Conversion: No