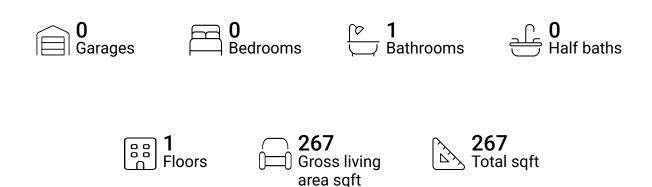

### **Property summary**

#### **Room dimensions**

Floor 1 Total sqft: 267 Living area: 267

| # |             | Dimensions     | sqft       | Counted as living area |
|---|-------------|----------------|------------|------------------------|
| 1 | Bath        | 5'9" x 6'11"   | 34 sq. ft  | Yes                    |
| 2 | Kitchen     | 5'9" x 6'1"    | 30 sq. ft  | Yes                    |
| 3 | Living Room | 16'10" x 11'7" | 195 sq. ft | Yes                    |