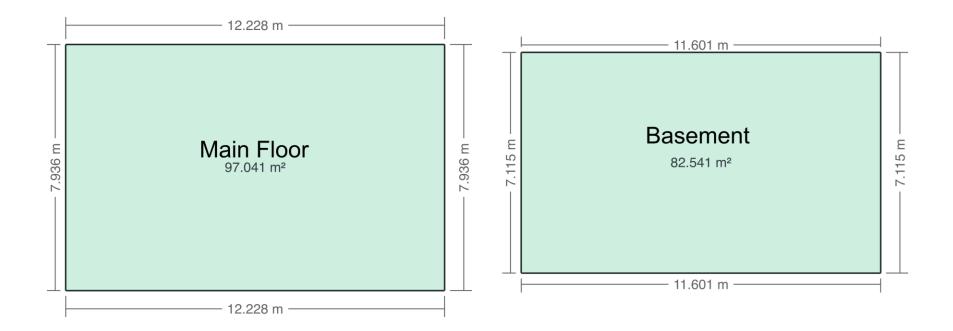

## Floor Area Totals

|                           | Level | Metric (m <sup>2</sup> ) | Imperial (ft <sup>2</sup> ) |
|---------------------------|-------|--------------------------|-----------------------------|
| Main Floor                | 1     | 97.04                    | 1044.55                     |
| Basement                  | В     | 82.54                    | 888.47                      |
| Total Above Ground RMS Ar | ea    | 97.04                    | 1044.55                     |

## BASEMENT 82.54 m²(888 sq ft)

MAIN FLOOR 97.04 m²(1045 sq ft)