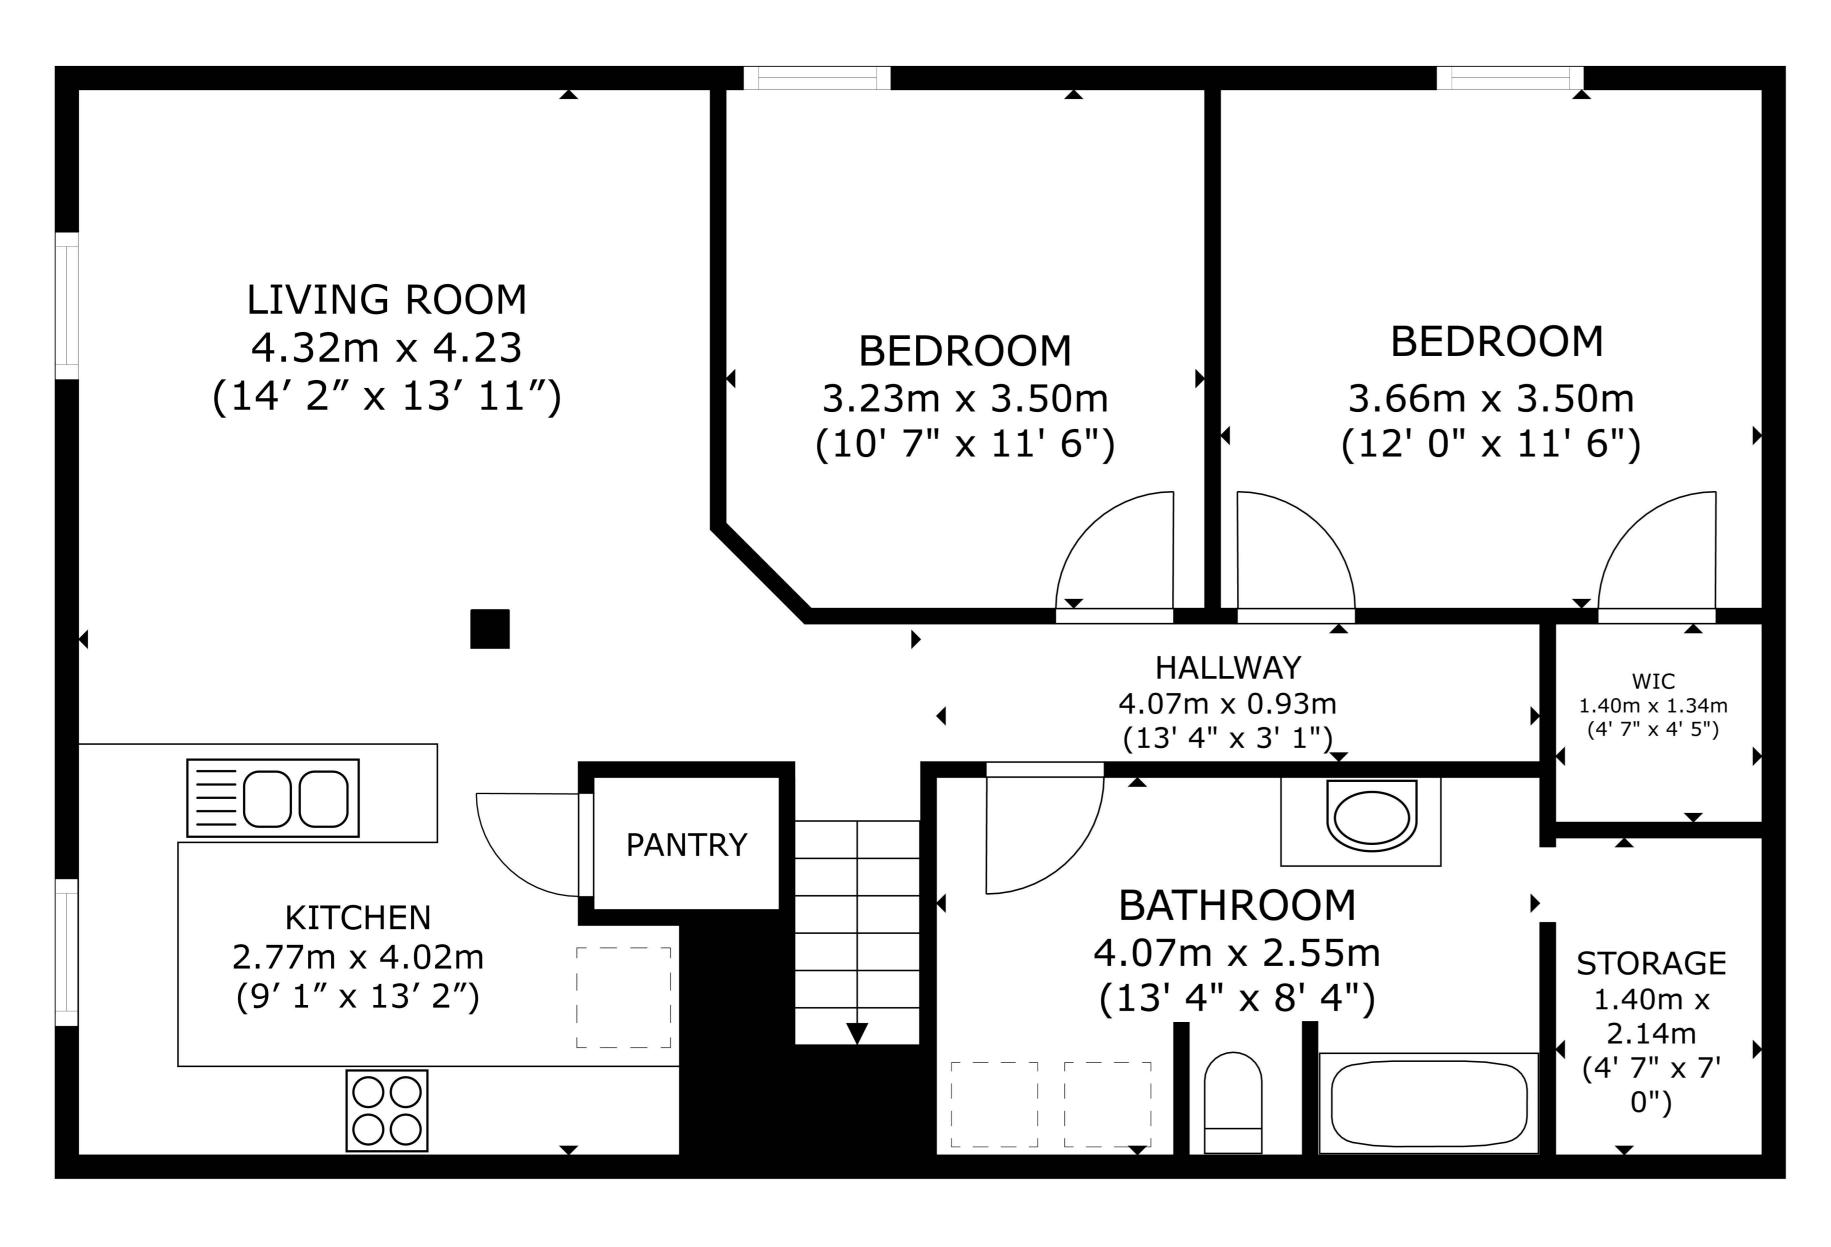

## **Room Dimensions**

|                 | Level | Metric (m) Imperial (ft) |                |  |
|-----------------|-------|--------------------------|----------------|--|
| Living Room     | 1     | 4.89 x 4.56              | 16'1" x 14'12" |  |
| Kitchen         | 1     | 4.77 x 2.83              | 15'8" x 9'3"   |  |
| Primary Bedroom | 1     | 3.09 x 3.46              | 10'2" x 11'4"  |  |
| Bedroom 2       | 1     | 2.88 x 3.46              | 9'5" x 11'4"   |  |
| Bedroom 3       | 1     | 2.68 x 2.82              | 8'10" x 9'3"   |  |
| Bedroom 4       | В     | 3.23 x 3.50              | 10'7" x 11'6"  |  |
| Bedroom 5       | В     | 3.60 x 3.50              | 11'10" x 11'6" |  |
| Living Room 2   | В     | 4.32 x 4.23              | 14'2" x 13'11" |  |
| Kitchen 2       | В     | 2.77 x 4.02              | 9'1" x 13'2"   |  |
| Garage          |       | 6.99 x 4.46              | 22'11" x 14'8" |  |

## **Bathroom Count**

|            | Level | Pieces |
|------------|-------|--------|
| Bathroom 1 | 1     | 4      |
| Bathroom 2 | В     | 4      |