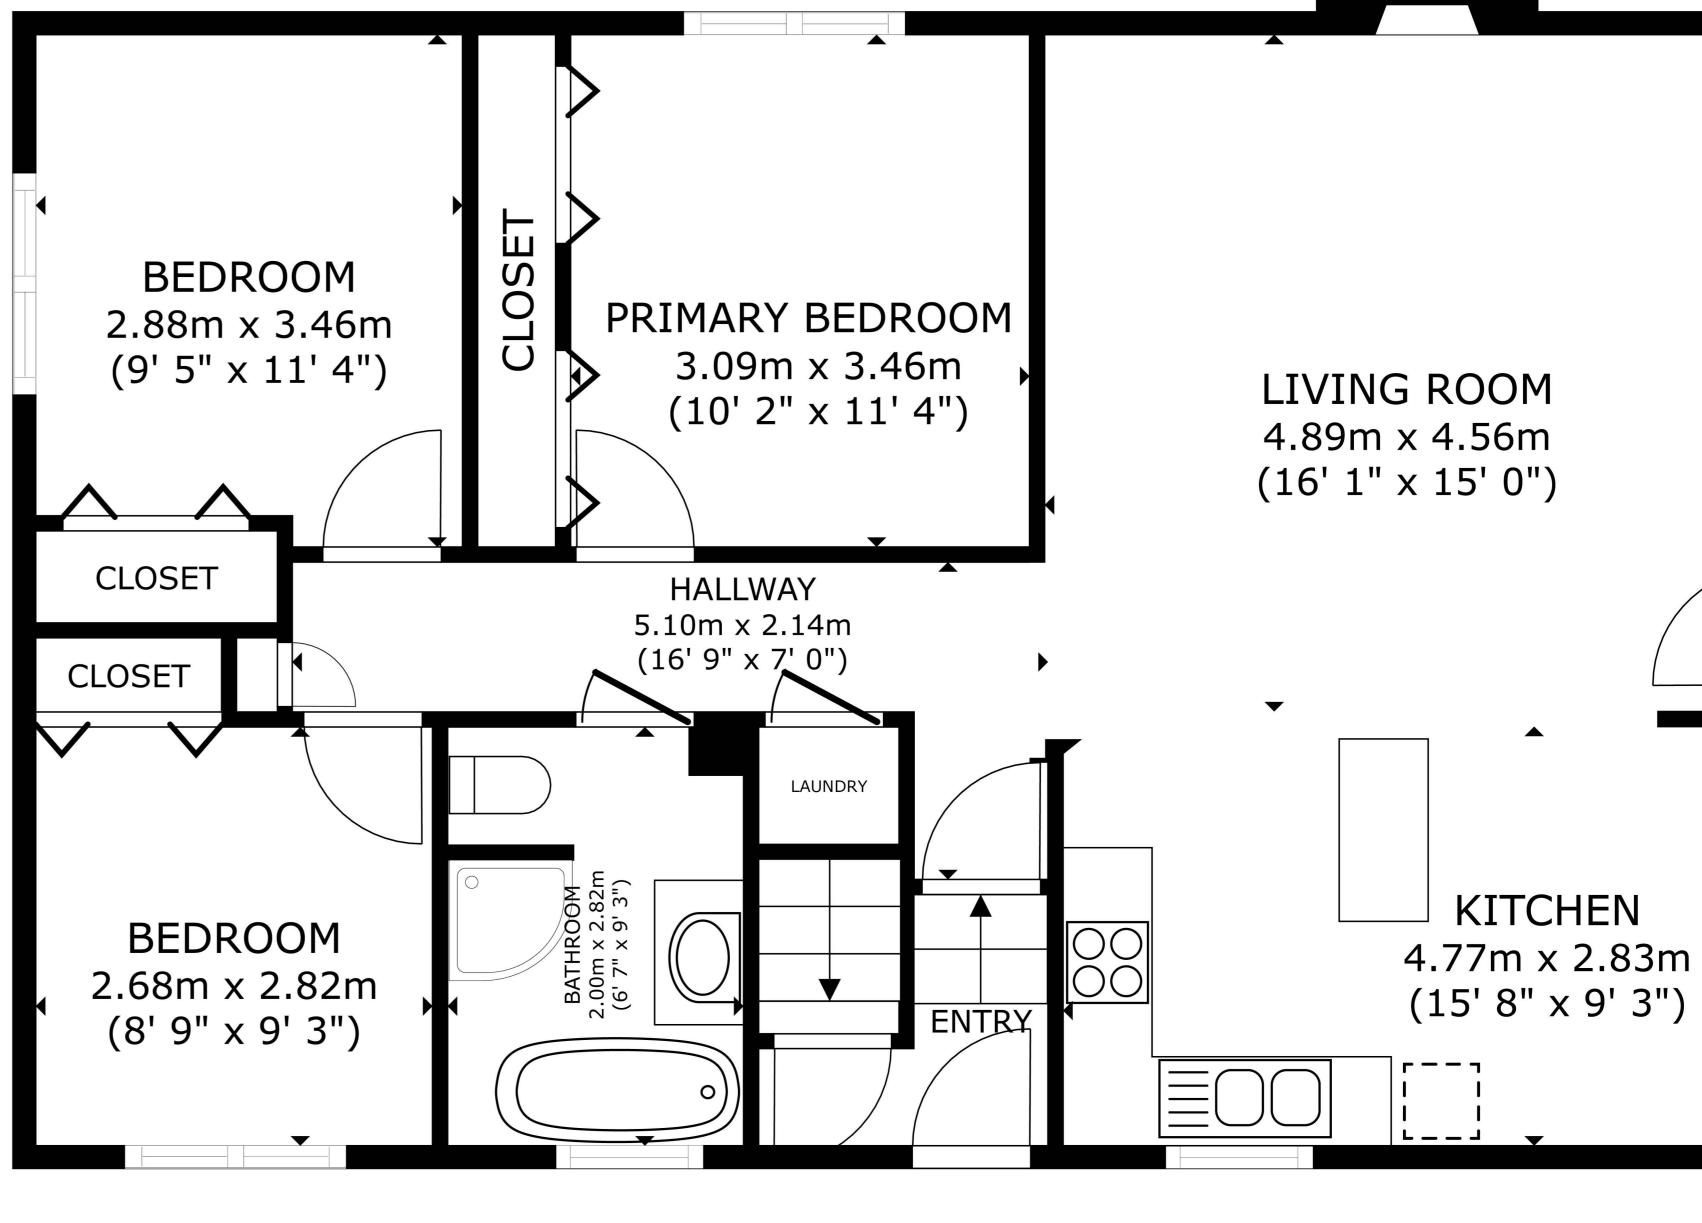

## **Room Dimensions**

|                 | Level | Metric (m) Imperial (ft) |                |  |
|-----------------|-------|--------------------------|----------------|--|
| Living Room     | 1     | 4.89 x 4.56              | 16'1" x 14'12" |  |
| Kitchen         | 1     | 4.77 x 2.83              | 15'8" x 9'3"   |  |
| Primary Bedroom | 1     | 3.09 x 3.46              | 10'2" x 11'4"  |  |
| Bedroom 2       | 1     | 2.88 x 3.46              | 9'5" x 11'4"   |  |
| Bedroom 3       | 1     | 2.68 x 2.82              | 8'10" x 9'3"   |  |
| Bedroom 4       | В     | 3.23 x 3.50              | 10'7" x 11'6"  |  |
| Bedroom 5       | В     | 3.60 x 3.50              | 11'10" x 11'6" |  |
| Living Room 2   | В     | 4.32 x 4.23              | 14'2" x 13'11" |  |
| Kitchen 2       | В     | 2.77 x 4.02              | 9'1" x 13'2"   |  |
| Garage          |       | 6.99 x 4.46              | 22'11" x 14'8" |  |

## **Bathroom Count**

|            | Level | Pieces |
|------------|-------|--------|
| Bathroom 1 | 1     | 4      |
| Bathroom 2 | В     | 4      |