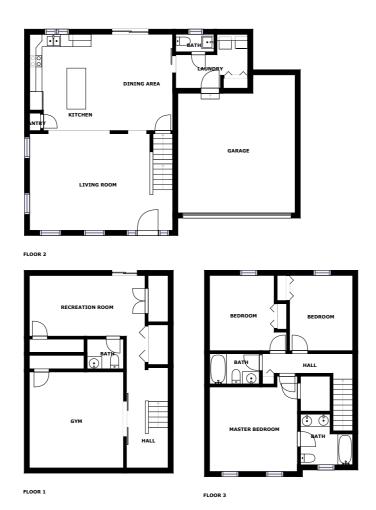

## Floor plan

### **Appendix 1: Data sheet**

| Bath - 4                | Bath - Toilet - 2  | ExcerciseRoom - 1 |
|-------------------------|--------------------|-------------------|
| ExcerciseRoom - Gym - 1 | RecreationRoom - 1 | Hall - 2          |
| LivingRoom - 1          | Pantry - 1         | Utility - 1       |
| Utility - Laundry - 1   | Garage - 1         | Dining - 1        |
| Dining - Open - 1       | Kitchen - 1        | Bedroom - 3       |
| Bedroom - Master - 1    |                    |                   |