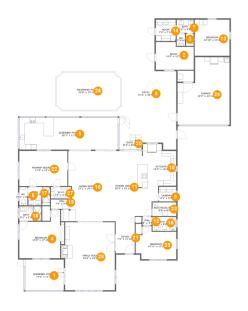

#### **Room dimensions**

Floor 1 Total sqft: 5152 Living area: 2917

| #  |             | Dimensions     | sqft        | Counted as living area |
|----|-------------|----------------|-------------|------------------------|
| 1  | Outdoor     | 14'3" x 11'3"  | 161 sq. ft  | No                     |
| 2  | Room        | 14'0" x 10'3"  | 131 sq. ft  | No                     |
| 3  | Bath        | 3'1" x 4'5"    | 14 sq. ft   | Yes                    |
| 4  | Bedroom     | 15'0" x 17'10" | 217 sq. ft  | Yes                    |
| 5  | Outdoor     | 36'3" x 11'9"  | 428 sq. ft  | No                     |
| 6  | Bath        | 2'11" x 6'9"   | 20 sq. ft   | Yes                    |
| 7  | Bath        | 6'4" x 9'8"    | 44 sq. ft   | Yes                    |
| 8  | Outdoor     | 47'4" x 49'5"  | 1223 sq. ft | No                     |
| 9  | Utility     | 6'4" x 5'5"    | 34 sq. ft   | Yes                    |
| 10 | Living Room | 15'1" x 25'11" | 314 sq. ft  | Yes                    |
| 11 | Dining Room | 20'9" x 25'11" | 430 sq. ft  | Yes                    |

| #  |               | Dimensions     | sqft       | Counted as living area |
|----|---------------|----------------|------------|------------------------|
| 12 | Hall          | 3'4" x 3'1"    | 10 sq. ft  | Yes                    |
| 13 | Bedroom       | 12'10" x 13'4" | 171 sq. ft | Yes                    |
| 14 | Room          | 7'4" x 7'11"   | 58 sq. ft  | Yes                    |
| 15 | Kitchen       | 12'3" x 16'3"  | 181 sq. ft | Yes                    |
| 16 | Bath          | 8'9" x 5'2"    | 46 sq. ft  | Yes                    |
| 17 | Bath          | 8'0" x 6'9"    | 53 sq. ft  | Yes                    |
| 18 | Bath          | 8'2" x 5'5"    | 44 sq. ft  | Yes                    |
| 19 | Hall          | 7'9" x 3'5"    | 27 sq. ft  | Yes                    |
| 20 | Outdoor       | 8'3" x 8'6"    | 53 sq. ft  | No                     |
| 21 | Entry         | 7'0" x 11'10"  | 83 sq. ft  | Yes                    |
| 22 | Bedroom       | 17'9" x 12'11" | 229 sq. ft | Yes                    |
| 23 | Room          | 8'9" x 5'0"    | 44 sq. ft  | No                     |
| 24 | Garage        | 19'2" x 24'11" | 416 sq. ft | No                     |
| 25 | Bedroom       | 14'11" x 12'2" | 150 sq. ft | Yes                    |
| 26 | Living Room   | 18'4" x 25'0"  | 466 sq. ft | Yes                    |
| 27 | CI            | 7'5" x 4'3"    | 32 sq. ft  | Yes                    |
| 28 | Swimming Pool | 23'8" x 13'10" | 342 sq. ft | No                     |