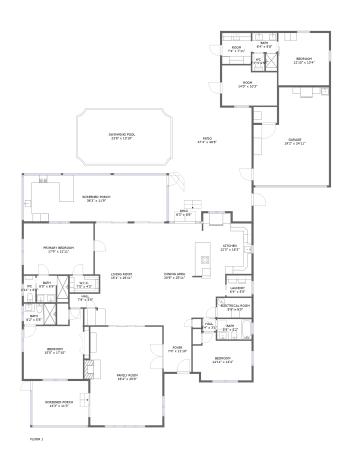

#### **Property summary**

Floors 2,917
Gross living area sqft

5,152
Total sqft

#### **Room dimensions**

Floor 1 Total sqft: 5152 Living area: 2917

| #  |             | Dimensions     | sqft        | Counted as living area |
|----|-------------|----------------|-------------|------------------------|
| 1  | Outdoor     | 14'3" x 11'3"  | 161 sq. ft  | No                     |
| 2  | Room        | 14'0" x 10'3"  | 131 sq. ft  | No                     |
| 3  | Bath        | 3'1" x 4'5"    | 14 sq. ft   | Yes                    |
| 4  | Bedroom     | 15'0" x 17'10" | 217 sq. ft  | Yes                    |
| 5  | Outdoor     | 36'3" x 11'9"  | 428 sq. ft  | No                     |
| 6  | Bath        | 2'11" x 6'9"   | 20 sq. ft   | Yes                    |
| 7  | Bath        | 6'4" x 9'8"    | 44 sq. ft   | Yes                    |
| 8  | Outdoor     | 47'4" x 49'5"  | 1223 sq. ft | No                     |
| 9  | Utility     | 6'4" x 5'5"    | 34 sq. ft   | Yes                    |
| 10 | Living Room | 15'1" x 25'11" | 314 sq. ft  | Yes                    |
| 11 | Dining Room | 20'9" x 25'11" | 430 sq. ft  | Yes                    |

| #  |               | Dimensions     | sqft       | Counted as living area |
|----|---------------|----------------|------------|------------------------|
| 12 | Hall          | 3'4" x 3'1"    | 10 sq. ft  | Yes                    |
| 13 | Bedroom       | 12'10" x 13'4" | 171 sq. ft | Yes                    |
| 14 | Room          | 7'4" x 7'11"   | 58 sq. ft  | Yes                    |
| 15 | Kitchen       | 12'3" x 16'3"  | 181 sq. ft | Yes                    |
| 16 | Bath          | 8'9" x 5'2"    | 46 sq. ft  | Yes                    |
| 17 | Bath          | 8'0" x 6'9"    | 53 sq. ft  | Yes                    |
| 18 | Bath          | 8'2" x 5'5"    | 44 sq. ft  | Yes                    |
| 19 | Hall          | 7'9" x 3'5"    | 27 sq. ft  | Yes                    |
| 20 | Outdoor       | 8'3" x 8'6"    | 53 sq. ft  | No                     |
| 21 | Entry         | 7'0" x 11'10"  | 83 sq. ft  | Yes                    |
| 22 | Bedroom       | 17'9" x 12'11" | 229 sq. ft | Yes                    |
| 23 | Room          | 8'9" x 5'0"    | 44 sq. ft  | No                     |
| 24 | Garage        | 19'2" x 24'11" | 416 sq. ft | No                     |
| 25 | Bedroom       | 14'11" x 12'2" | 150 sq. ft | Yes                    |
| 26 | Living Room   | 18'4" x 25'0"  | 466 sq. ft | Yes                    |
| 27 | CI            | 7'5" x 4'3"    | 32 sq. ft  | Yes                    |
| 28 | Swimming Pool | 23'8" x 13'10" | 342 sq. ft | No                     |