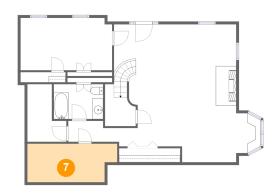

#### Floor 1 - Wine Cellar

**Dimensions:** 14'0" x 7'0"

**Area:** 105 sq. ft

Counted as living area: No

Heated: No Finished: No Enclosed: Yes Contiguous: Yes Permitted: Yes Wet space: No Addition: No Conversion: No