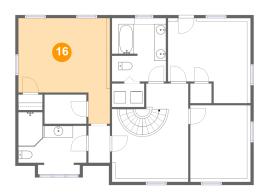

### Floor 3 - Hall

Dimensions: 3'8" x 6'3"

Area: 23 sq. ft

Counted as living area: Yes

**15** Floor 3 - W.I.C.

Dimensions: 7'1" x 4'11"

Area: 35 sq. ft

Counted as living area: Yes

Heated: Yes Finished: Yes Enclosed: Yes Contiguous: Yes Permitted: Yes Wet space: No Addition: No Conversion: No