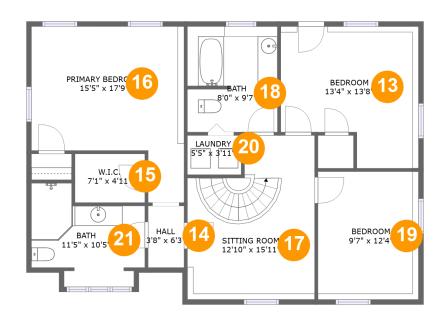

#### **Room dimensions**

Floor 3 Total sqft: 1108 Living area: 1108

| #  |                 | Dimensions      | sqft       | Counted as living area |
|----|-----------------|-----------------|------------|------------------------|
| 13 | Bedroom         | 13'4" x 13'8"   | 171 sq. ft | Yes                    |
| 14 | Hall            | 3'8" x 6'3"     | 23 sq. ft  | Yes                    |
| 15 | W.I.C.          | 7'1" x 4'11"    | 35 sq. ft  | Yes                    |
| 16 | Primary Bedroom | 15'5" x 17'9"   | 212 sq. ft | Yes                    |
| 17 | Sitting Room    | 12'10" x 15'11" | 188 sq. ft | Yes                    |
| 18 | Bath            | 8'0" x 9'7"     | 95 sq. ft  | Yes                    |
| 19 | Bedroom         | 9'7" x 12'4"    | 131 sq. ft | Yes                    |
| 20 | Laundry         | 5'5" x 3'11"    | 22 sq. ft  | Yes                    |
| 21 | Bath            | 11'5" x 10'5"   | 93 sq. ft  | Yes                    |

### <sup>10</sup> Floor 3 - Bedroom

Dimensions: 13'4" x 13'8"

Area: 171 sq. ft

Counted as living area: Yes

Heated: Yes Finished: Yes Enclosed: Yes Contiguous: Yes Permitted: Yes Wet space: No Addition: No Conversion: No

### Floor 3 - Hall

Dimensions: 3'8" x 6'3"

Area: 23 sq. ft

Counted as living area: Yes

**15** Floor 3 - W.I.C.

Dimensions: 7'1" x 4'11"

Area: 35 sq. ft

Counted as living area: Yes

Heated: Yes Finished: Yes Enclosed: Yes Contiguous: Yes Permitted: Yes Wet space: No Addition: No Conversion: No

# Floor 3 - Primary Bedroom

**Dimensions:** 15'5" x 17'9"

Area: 212 sq. ft

Counted as living area: Yes

Heated: Yes Finished: Yes Enclosed: Yes Contiguous: Yes Permitted: Yes Wet space: No Addition: No Conversion: No

# Floor 3 - Sitting Room

Dimensions: 12'10" x 15'11"

Area: 188 sq. ft

Counted as living area: Yes

# 18 Floor 3 - Bath

Dimensions: 8'0" x 9'7"

Area: 95 sq. ft

Counted as living area: Yes

Heated: Yes Finished: Yes Enclosed: Yes Contiguous: Yes Permitted: Yes Wet space: Yes Addition: No Conversion: No

### Floor 3 - Bedroom

Dimensions: 9'7" x 12'4"

Area: 131 sq. ft

Counted as living area: Yes

Heated: Yes Finished: Yes Enclosed: Yes Contiguous: Yes Permitted: Yes Wet space: No Addition: No Conversion: No

# Floor 3 - Laundry

**Dimensions:** 5'5" x 3'11"

Area: 22 sq. ft

Counted as living area: Yes

### Floor 3 - Bath

**Dimensions:** 11'5" x 10'5"

Area: 93 sq. ft

Counted as living area: Yes