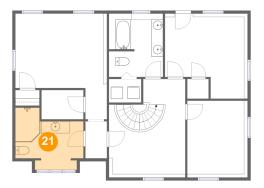

### Floor 3 - Bath

**Dimensions:** 11'5" x 10'5"

Area: 93 sq. ft

Counted as living area: Yes