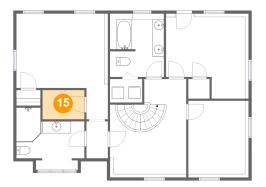

### Floor 3 - Hall

Dimensions: 3'8" x 6'3"

Area: 23 sq. ft

Counted as living area: Yes

**15** Floor 3 - W.I.C.

Dimensions: 7'1" x 4'11"

Area: 35 sq. ft

Counted as living area: Yes

Heated: Yes Finished: Yes Enclosed: Yes Contiguous: Yes Permitted: Yes Wet space: No Addition: No Conversion: No