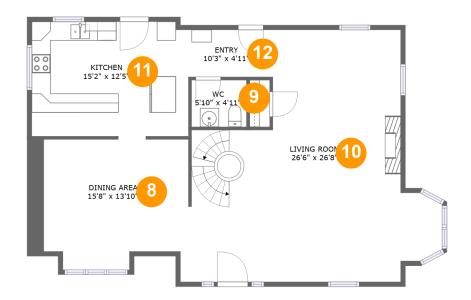

#### **Room dimensions**

Floor 2 Total sqft: 1120 Living area: 1120

| #  |             | Dimensions     | sqft       | Counted as living area |
|----|-------------|----------------|------------|------------------------|
| 8  | Dining Area | 15'8" x 13'10" | 196 sq. ft | Yes                    |
| 9  | wc          | 5'10" x 4'11"  | 29 sq. ft  | Yes                    |
| 10 | Living Room | 26'6" x 26'8"  | 533 sq. ft | Yes                    |
| 11 | Kitchen     | 15'2" x 12'5"  | 194 sq. ft | Yes                    |
| 12 | Entry       | 10'3" x 4'11"  | 51 sq. ft  | Yes                    |

# Floor 2 - Dining Area

Dimensions: 15'8" x 13'10"

Area: 196 sq. ft

Counted as living area: Yes

# Floor 2 - WC

**Dimensions:** 5'10" x 4'11"

Area: 29 sq. ft

Counted as living area: Yes

Heated: Yes Finished: Yes Enclosed: Yes Contiguous: Yes Permitted: Yes Wet space: Yes Addition: No Conversion: No

# Floor 2 - Living Room

Dimensions: 26'6" x 26'8"

Area: 533 sq. ft

Counted as living area: Yes

Heated: Yes Finished: Yes Enclosed: Yes Contiguous: Yes Permitted: Yes Wet space: No Addition: No Conversion: No

# Floor 2 - Kitchen

Dimensions: 15'2" x 12'5"

Area: 194 sq. ft

Counted as living area: Yes

# Floor 2 - Entry

Dimensions: 10'3" x 4'11"

Area: 51 sq. ft

Counted as living area: Yes

Heated: Yes Finished: Yes Enclosed: Yes Contiguous: Yes Permitted: Yes Wet space: No Addition: No Conversion: No