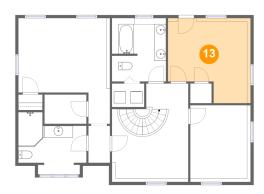

### <sup>10</sup> Floor 3 - Bedroom

Dimensions: 13'4" x 13'8"

Area: 171 sq. ft

Counted as living area: Yes

Heated: Yes Finished: Yes Enclosed: Yes Contiguous: Yes Permitted: Yes Wet space: No Addition: No Conversion: No