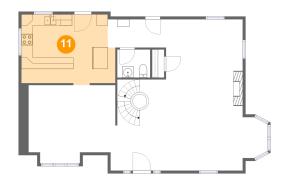

# Floor 2 - Kitchen

Dimensions: 15'2" x 12'5"

Area: 194 sq. ft

Counted as living area: Yes