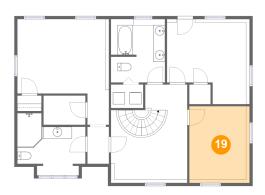

### Floor 3 - Bedroom

Dimensions: 9'7" x 12'4"

Area: 131 sq. ft

Counted as living area: Yes

Heated: Yes Finished: Yes Enclosed: Yes Contiguous: Yes Permitted: Yes Wet space: No Addition: No Conversion: No