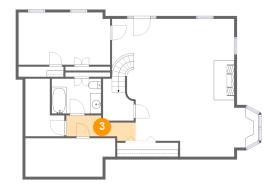

# 3 Floor 1 - Hall

**Dimensions:** 12'7" x 3'9"

Area: 42 sq. ft

Counted as living area: Yes

Heated: Yes Finished: Yes Enclosed: Yes Contiguous: Yes Permitted: Yes Wet space: No Addition: No Conversion: No