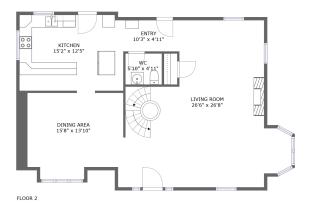

#### **Room dimensions**

Floor 2 Total sqft: 1120 Living area: 1120

| #  |             | Dimensions     | sqft       | Counted as living area |
|----|-------------|----------------|------------|------------------------|
| 8  | Dining Area | 15'8" x 13'10" | 196 sq. ft | Yes                    |
| 9  | wc          | 5'10" x 4'11"  | 29 sq. ft  | Yes                    |
| 10 | Living Room | 26'6" x 26'8"  | 533 sq. ft | Yes                    |
| 11 | Kitchen     | 15'2" x 12'5"  | 194 sq. ft | Yes                    |
| 12 | Entry       | 10'3" x 4'11"  | 51 sq. ft  | Yes                    |

# Floor 2 - Dining Area

Dimensions: 15'8" x 13'10"

Area: 196 sq. ft

Counted as living area: Yes

# Floor 2 - WC

**Dimensions:** 5'10" x 4'11"

Area: 29 sq. ft

Counted as living area: Yes

Heated: Yes Finished: Yes Enclosed: Yes Contiguous: Yes Permitted: Yes Wet space: Yes Addition: No Conversion: No

# Floor 2 - Living Room

Dimensions: 26'6" x 26'8"

Area: 533 sq. ft

Counted as living area: Yes

Heated: Yes Finished: Yes Enclosed: Yes Contiguous: Yes Permitted: Yes Wet space: No Addition: No Conversion: No

# Floor 2 - Kitchen

Dimensions: 15'2" x 12'5"

Area: 194 sq. ft

Counted as living area: Yes

# Floor 2 - Entry

Dimensions: 10'3" x 4'11"

Area: 51 sq. ft

Counted as living area: Yes

Heated: Yes Finished: Yes Enclosed: Yes Contiguous: Yes Permitted: Yes Wet space: No Addition: No Conversion: No