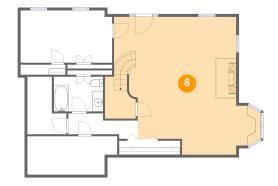

### 6 Floor 1 - Recreation Room

Dimensions: 22'3" x 24'11"

**Area:** 539 sq. ft

Counted as living area: Yes

Heated: Yes Finished: Yes Enclosed: Yes Contiguous: Yes Permitted: Yes Wet space: No Addition: No Conversion: No