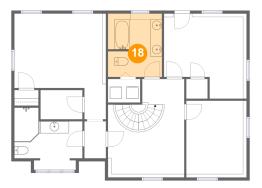

# 18 Floor 3 - Bath

Dimensions: 8'0" x 9'7"

Area: 95 sq. ft

Counted as living area: Yes

Heated: Yes Finished: Yes Enclosed: Yes Contiguous: Yes Permitted: Yes Wet space: Yes Addition: No Conversion: No