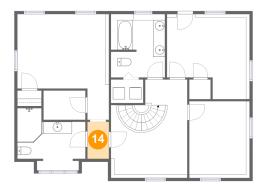

### Floor 3 - Hall

Dimensions: 3'8" x 6'3"

Area: 23 sq. ft

Counted as living area: Yes

**15** Floor 3 - W.I.C.

Dimensions: 7'1" x 4'11"

Area: 35 sq. ft

Counted as living area: Yes

Heated: Yes Finished: Yes Enclosed: Yes Contiguous: Yes Permitted: Yes Wet space: No Addition: No Conversion: No