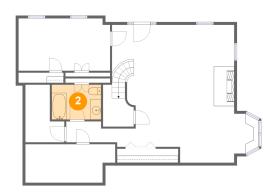

#### **Room dimensions**

Floor 1 Total sqft: 1128 Living area: 909

| # |                 | Dimensions     | sqft       | Counted as living area |
|---|-----------------|----------------|------------|------------------------|
| 1 | Bedroom         | 16'7" x 9'5"   | 156 sq. ft | Yes                    |
| 2 | Bath            | 8'11" x 6'4"   | 56 sq. ft  | Yes                    |
| 3 | Hall            | 12'7" x 3'9"   | 42 sq. ft  | Yes                    |
| 4 | Storage         | 11'1" x 2'6"   | 28 sq. ft  | No                     |
| 5 | Electrical Room | 7'1" x 10'5"   | 56 sq. ft  | No                     |
| 6 | Recreation Room | 22'3" x 24'11" | 539 sq. ft | Yes                    |
| 7 | Wine Cellar     | 14'0" x 7'0"   | 105 sq. ft | No                     |

### 2 Floor 1 - Bath

Dimensions: 8'11" x 6'4"

Area: 56 sq. ft

Counted as living area: Yes