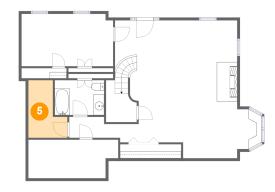

# 5 Floor 1 - Electrical Room

**Dimensions:** 7'1" x 10'5"

Area: 56 sq. ft

Counted as living area: No