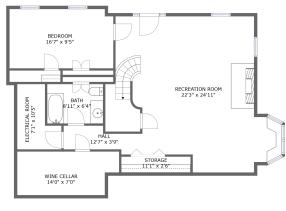

#### **Room dimensions**

Floor 1 Total sqft: 1128 Living area: 909

| # |                 | Dimensions     | sqft       | Counted as living area |
|---|-----------------|----------------|------------|------------------------|
| 1 | Bedroom         | 16'7" x 9'5"   | 156 sq. ft | Yes                    |
| 2 | Bath            | 8'11" x 6'4"   | 56 sq. ft  | Yes                    |
| 3 | Hall            | 12'7" x 3'9"   | 42 sq. ft  | Yes                    |
| 4 | Storage         | 11'1" x 2'6"   | 28 sq. ft  | No                     |
| 5 | Electrical Room | 7'1" x 10'5"   | 56 sq. ft  | No                     |
| 6 | Recreation Room | 22'3" x 24'11" | 539 sq. ft | Yes                    |
| 7 | Wine Cellar     | 14'0" x 7'0"   | 105 sq. ft | No                     |

# 1 - Bedroom

**Dimensions:** 16'7" x 9'5" **Area:** 156 sq. ft

Counted as living area: Yes

Heated: Yes Finished: Yes Enclosed: Yes Contiguous: Yes Permitted: Yes Wet space: No Addition: No Conversion: No

### 2 Floor 1 - Bath

Dimensions: 8'11" x 6'4"

Area: 56 sq. ft

Counted as living area: Yes

# 3 Floor 1 - Hall

**Dimensions:** 12'7" x 3'9"

Area: 42 sq. ft

Counted as living area: Yes

Heated: Yes Finished: Yes Enclosed: Yes Contiguous: Yes Permitted: Yes Wet space: No Addition: No Conversion: No

# Floor 1 - Storage

Dimensions: 11'1" x 2'6"

Area: 28 sq. ft

Counted as living area: No

Heated: No Finished: No Enclosed: No Contiguous: Yes Permitted: Yes Wet space: No Addition: No Conversion: No

# 5 Floor 1 - Electrical Room

**Dimensions:** 7'1" x 10'5"

Area: 56 sq. ft

Counted as living area: No

### 6 Floor 1 - Recreation Room

Dimensions: 22'3" x 24'11"

**Area:** 539 sq. ft

Counted as living area: Yes

Heated: Yes Finished: Yes Enclosed: Yes Contiguous: Yes Permitted: Yes Wet space: No Addition: No Conversion: No

#### Floor 1 - Wine Cellar

**Dimensions:** 14'0" x 7'0"

**Area:** 105 sq. ft

Counted as living area: No

Heated: No Finished: No Enclosed: Yes Contiguous: Yes Permitted: Yes Wet space: No Addition: No Conversion: No