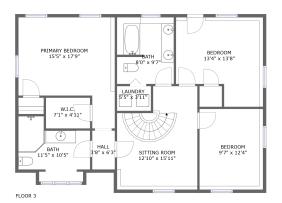

#### **Room dimensions**

Floor 3 Total sqft: 1108 Living area: 1108

| #  |                 | Dimensions      | sqft       | Counted as living area |
|----|-----------------|-----------------|------------|------------------------|
| 13 | Bedroom         | 13'4" x 13'8"   | 171 sq. ft | Yes                    |
| 14 | Hall            | 3'8" x 6'3"     | 23 sq. ft  | Yes                    |
| 15 | W.I.C.          | 7'1" x 4'11"    | 35 sq. ft  | Yes                    |
| 16 | Primary Bedroom | 15'5" x 17'9"   | 212 sq. ft | Yes                    |
| 17 | Sitting Room    | 12'10" x 15'11" | 188 sq. ft | Yes                    |
| 18 | Bath            | 8'0" x 9'7"     | 95 sq. ft  | Yes                    |
| 19 | Bedroom         | 9'7" x 12'4"    | 131 sq. ft | Yes                    |
| 20 | Laundry         | 5'5" x 3'11"    | 22 sq. ft  | Yes                    |
| 21 | Bath            | 11'5" x 10'5"   | 93 sq. ft  | Yes                    |

### <sup>10</sup> Floor 3 - Bedroom

Dimensions: 13'4" x 13'8"

Area: 171 sq. ft

Counted as living area: Yes

Heated: Yes Finished: Yes Enclosed: Yes Contiguous: Yes Permitted: Yes Wet space: No Addition: No Conversion: No

### Floor 3 - Hall

Dimensions: 3'8" x 6'3"

Area: 23 sq. ft

Counted as living area: Yes

**15** Floor 3 - W.I.C.

Dimensions: 7'1" x 4'11"

Area: 35 sq. ft

Counted as living area: Yes

Heated: Yes Finished: Yes Enclosed: Yes Contiguous: Yes Permitted: Yes Wet space: No Addition: No Conversion: No

# Floor 3 - Primary Bedroom

**Dimensions:** 15'5" x 17'9"

Area: 212 sq. ft

Counted as living area: Yes

Heated: Yes Finished: Yes Enclosed: Yes Contiguous: Yes Permitted: Yes Wet space: No Addition: No Conversion: No

# Floor 3 - Sitting Room

Dimensions: 12'10" x 15'11"

Area: 188 sq. ft

Counted as living area: Yes

# 18 Floor 3 - Bath

Dimensions: 8'0" x 9'7"

Area: 95 sq. ft

Counted as living area: Yes

Heated: Yes Finished: Yes Enclosed: Yes Contiguous: Yes Permitted: Yes Wet space: Yes Addition: No Conversion: No

### Floor 3 - Bedroom

Dimensions: 9'7" x 12'4"

Area: 131 sq. ft

Counted as living area: Yes

Heated: Yes Finished: Yes Enclosed: Yes Contiguous: Yes Permitted: Yes Wet space: No Addition: No Conversion: No

# Floor 3 - Laundry

**Dimensions:** 5'5" x 3'11"

Area: 22 sq. ft

Counted as living area: Yes

### Floor 3 - Bath

**Dimensions:** 11'5" x 10'5"

Area: 93 sq. ft

Counted as living area: Yes