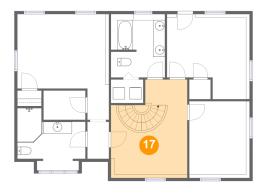

# Floor 3 - Sitting Room

Dimensions: 12'10" x 15'11"

Area: 188 sq. ft

Counted as living area: Yes