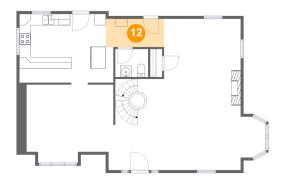

# Floor 2 - Entry

Dimensions: 10'3" x 4'11"

Area: 51 sq. ft

Counted as living area: Yes

Heated: Yes Finished: Yes Enclosed: Yes Contiguous: Yes Permitted: Yes Wet space: No Addition: No Conversion: No