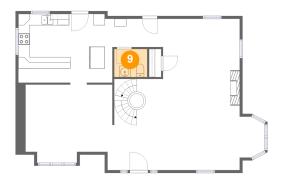

# Floor 2 - WC

**Dimensions:** 5'10" x 4'11"

Area: 29 sq. ft

Counted as living area: Yes

Heated: Yes Finished: Yes Enclosed: Yes Contiguous: Yes Permitted: Yes Wet space: Yes Addition: No Conversion: No