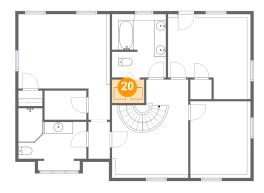

# Floor 3 - Laundry

**Dimensions:** 5'5" x 3'11"

Area: 22 sq. ft

Counted as living area: Yes