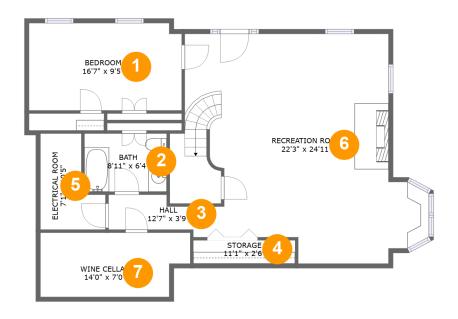

#### **Room dimensions**

Floor 1 Total sqft: 1128 Living area: 909

| # |                 | Dimensions     | sqft       | Counted as living area |
|---|-----------------|----------------|------------|------------------------|
| 1 | Bedroom         | 16'7" x 9'5"   | 156 sq. ft | Yes                    |
| 2 | Bath            | 8'11" x 6'4"   | 56 sq. ft  | Yes                    |
| 3 | Hall            | 12'7" x 3'9"   | 42 sq. ft  | Yes                    |
| 4 | Storage         | 11'1" x 2'6"   | 28 sq. ft  | No                     |
| 5 | Electrical Room | 7'1" x 10'5"   | 56 sq. ft  | No                     |
| 6 | Recreation Room | 22'3" x 24'11" | 539 sq. ft | Yes                    |
| 7 | Wine Cellar     | 14'0" x 7'0"   | 105 sq. ft | No                     |

# 1 - Bedroom

**Dimensions:** 16'7" x 9'5" **Area:** 156 sq. ft

Counted as living area: Yes

Heated: Yes Finished: Yes Enclosed: Yes Contiguous: Yes Permitted: Yes Wet space: No Addition: No Conversion: No

### 2 Floor 1 - Bath

Dimensions: 8'11" x 6'4"

Area: 56 sq. ft

Counted as living area: Yes

# 3 Floor 1 - Hall

**Dimensions:** 12'7" x 3'9"

Area: 42 sq. ft

Counted as living area: Yes

Heated: Yes Finished: Yes Enclosed: Yes Contiguous: Yes Permitted: Yes Wet space: No Addition: No Conversion: No

# Floor 1 - Storage

Dimensions: 11'1" x 2'6"

Area: 28 sq. ft

Counted as living area: No

Heated: No Finished: No Enclosed: No Contiguous: Yes Permitted: Yes Wet space: No Addition: No Conversion: No

# 5 Floor 1 - Electrical Room

**Dimensions:** 7'1" x 10'5"

Area: 56 sq. ft

Counted as living area: No

### 6 Floor 1 - Recreation Room

Dimensions: 22'3" x 24'11"

**Area:** 539 sq. ft

Counted as living area: Yes

Heated: Yes Finished: Yes Enclosed: Yes Contiguous: Yes Permitted: Yes Wet space: No Addition: No Conversion: No

#### Floor 1 - Wine Cellar

**Dimensions:** 14'0" x 7'0"

**Area:** 105 sq. ft

Counted as living area: No

Heated: No Finished: No Enclosed: Yes Contiguous: Yes Permitted: Yes Wet space: No Addition: No Conversion: No