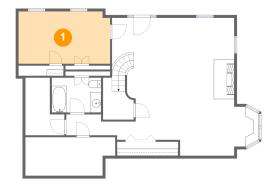

#### **Room dimensions**

Floor 1 Total sqft: 1128 Living area: 909

| # |                 | Dimensions     | sqft       | Counted as living area |
|---|-----------------|----------------|------------|------------------------|
| 1 | Bedroom         | 16'7" x 9'5"   | 156 sq. ft | Yes                    |
| 2 | Bath            | 8'11" x 6'4"   | 56 sq. ft  | Yes                    |
| 3 | Hall            | 12'7" x 3'9"   | 42 sq. ft  | Yes                    |
| 4 | Storage         | 11'1" x 2'6"   | 28 sq. ft  | No                     |
| 5 | Electrical Room | 7'1" x 10'5"   | 56 sq. ft  | No                     |
| 6 | Recreation Room | 22'3" x 24'11" | 539 sq. ft | Yes                    |
| 7 | Wine Cellar     | 14'0" x 7'0"   | 105 sq. ft | No                     |

# 1 - Bedroom

**Dimensions:** 16'7" x 9'5" **Area:** 156 sq. ft

Counted as living area: Yes

Heated: Yes Finished: Yes Enclosed: Yes Contiguous: Yes Permitted: Yes Wet space: No Addition: No Conversion: No