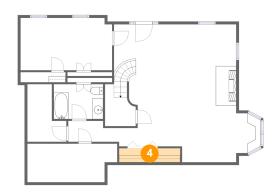

# Floor 1 - Storage

Dimensions: 11'1" x 2'6"

Area: 28 sq. ft

Counted as living area: No

Heated: No Finished: No Enclosed: No Contiguous: Yes Permitted: Yes Wet space: No Addition: No Conversion: No