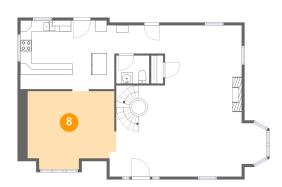

# Floor 2 - Dining Area

Dimensions: 15'8" x 13'10"

Area: 196 sq. ft

Counted as living area: Yes