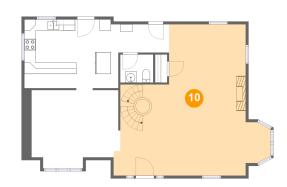

# Floor 2 - Living Room

Dimensions: 26'6" x 26'8"

Area: 533 sq. ft

Counted as living area: Yes

Heated: Yes Finished: Yes Enclosed: Yes Contiguous: Yes Permitted: Yes Wet space: No Addition: No Conversion: No