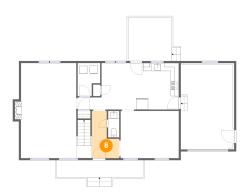

## 6 Floor 2 - W.i.c.

Dimensions: 8'10" x 7'11"

Area: 62 sq. ft

Counted as Living Area:

Yes

Heated: Yes Finished: Yes Enclosed: Yes Contiguous:

Yes

Permitted: Yes Wet Space: No Addition: No Conversion: No