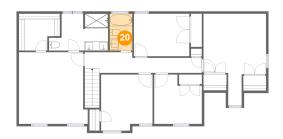

## Floor 2 - Bath

Dimensions: 4'11" x 7'11"

Area: 39 sq. ft

Counted as Living Area:

Yes

Heated: Yes Finished: Yes Enclosed: Yes Contiguous: Yes