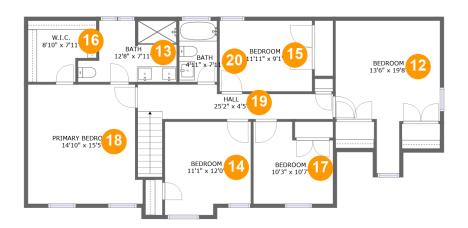

#### **Room Dimensions**

Floor 2 Total sqft: 1262 Living area: 1211

| #  | Room name       | Dimensions     | Area (sqft) | Counted as Living Area |
|----|-----------------|----------------|-------------|------------------------|
| 12 | Bedroom         | 13'6" x 19'8"  | 193 sq. ft  | Yes                    |
| 13 | Bath            | 12'8" x 7'11"  | 86 sq. ft   | Yes                    |
| 14 | Bedroom         | 11'1" x 12'0"  | 126 sq. ft  | Yes                    |
| 15 | Bedroom         | 11'11" x 9'1"  | 109 sq. ft  | Yes                    |
| 16 | W.i.c.          | 8'10" x 7'11"  | 62 sq. ft   | Yes                    |
| 17 | Bedroom         | 10'3" x 10'7"  | 96 sq. ft   | Yes                    |
| 18 | Primary Bedroom | 14'10" x 15'5" | 216 sq. ft  | Yes                    |
| 19 | Hall            | 25'2" x 4'5"   | 118 sq. ft  | Yes                    |
| 20 | Bath            | 4'11" x 7'11"  | 39 sq. ft   | Yes                    |

# Ploor 2 - Bedroom

**Dimensions**: 13'6" x 19'8" **Area**: 193 sq. ft

Counted as Living Area:

Yes

Heated: Yes Finished: Yes Enclosed: Yes Contiguous:

Yes

Permitted: Yes Wet Space: No Addition: No Conversion: No

### 13 Floor 2 - Bath

Dimensions: 12'8" x 7'11"

Area: 86 sq. ft

Counted as Living Area:

Yes

Heated: Yes Finished: Yes Enclosed: Yes Contiguous:

Yes

Permitted: Yes Wet Space: Yes Addition: No Conversion: No

## Floor 2 - Bedroom

Dimensions: 11'1" x 12'0"

**Area:** 126 sq. ft

Counted as Living Area:

Yes

Heated: Yes Finished: Yes Enclosed: Yes Contiguous: Yes

# <sup>15</sup> Floor 2 - Bedroom

**Dimensions**: 11'11" x 9'1" **Area**: 109 sq. ft

Counted as Living Area:

Yes

Heated: Yes Finished: Yes Enclosed: Yes Contiguous:

Yes

Permitted: Yes Wet Space: No Addition: No Conversion: No

## 6 Floor 2 - W.i.c.

Dimensions: 8'10" x 7'11"

Area: 62 sq. ft

Counted as Living Area:

Yes

Heated: Yes Finished: Yes Enclosed: Yes Contiguous:

Yes

Permitted: Yes Wet Space: No Addition: No Conversion: No

# Floor 2 - Bedroom

Dimensions: 10'3" x 10'7"

Area: 96 sq. ft

Counted as Living Area:

Yes

Heated: Yes Finished: Yes Enclosed: Yes Contiguous: Yes

# 18 Floor 2 - Primary Bedroom

Dimensions: 14'10" x 15'5"

**Area**: 216 sq. ft

Counted as Living Area:

Yes

Heated: Yes Finished: Yes Enclosed: Yes Contiguous:

Yes

Permitted: Yes Wet Space: No Addition: No Conversion: No

## 10 Floor 2 - Hall

Dimensions: 25'2" x 4'5"

Area: 118 sq. ft

Counted as Living Area:

Yes

Heated: Yes Finished: Yes Enclosed: Yes Contiguous:

Yes

Permitted: Yes Wet Space: No Addition: No Conversion: No

## Floor 2 - Bath

Dimensions: 4'11" x 7'11"

Area: 39 sq. ft

Counted as Living Area:

Yes

Heated: Yes Finished: Yes Enclosed: Yes Contiguous: Yes