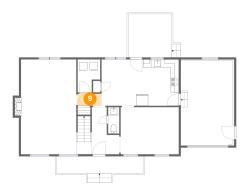

# 9 Floor 1 - Hall

Dimensions: 6'0" x 3'0" Area: 18 sq. ft

Counted as Living Area:

Yes

Heated: Yes Finished: Yes Enclosed: Yes Contiguous:

Yes

Permitted: Yes Wet Space: No Addition: No Conversion: No