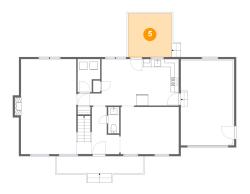

## 5 Floor 1 - Deck

Dimensions: 10'10" x 10'11"

Area: 118 sq. ft

Counted as Living Area: No

Heated: No Finished: Yes Enclosed: No Contiguous: Yes Permitted: Yes Wet Space: No Addition: No Conversion: No