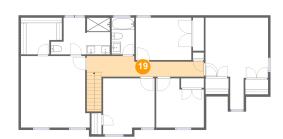

## 10 Floor 2 - Hall

Dimensions: 25'2" x 4'5"

Area: 118 sq. ft

Counted as Living Area:

Yes

Heated: Yes Finished: Yes Enclosed: Yes Contiguous:

Yes

Permitted: Yes Wet Space: No Addition: No Conversion: No