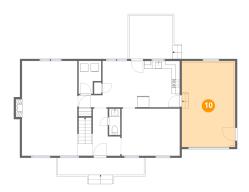

# 18 Floor 2 - Primary Bedroom

Dimensions: 14'10" x 15'5"

**Area**: 216 sq. ft

Counted as Living Area:

Yes

Heated: Yes Finished: Yes Enclosed: Yes Contiguous:

Yes

Permitted: Yes Wet Space: No Addition: No Conversion: No