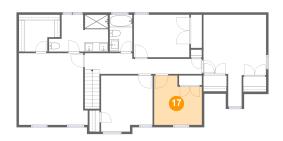

# Floor 2 - Bedroom

Dimensions: 10'3" x 10'7"

Area: 96 sq. ft

Counted as Living Area:

Yes

Heated: Yes Finished: Yes Enclosed: Yes Contiguous: Yes