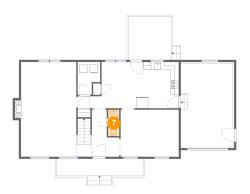

## Floor 1 - Wc

Dimensions: 2'9" x 6'7"

Area: 18 sq. ft

Counted as Living Area:

Yes

Heated: Yes Finished: Yes Enclosed: Yes **Contiguous:** 

Yes

Permitted: Yes Wet Space: Yes Addition: No Conversion: No.