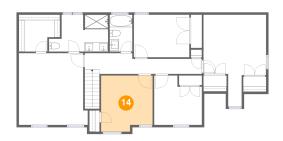

## Floor 2 - Bedroom

Dimensions: 11'1" x 12'0"

**Area:** 126 sq. ft

Counted as Living Area:

Yes

Heated: Yes Finished: Yes Enclosed: Yes Contiguous: Yes