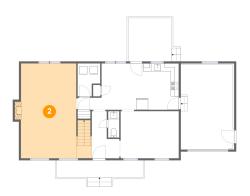

# Floor 1 - Living Room

Dimensions: 13'9" x 23'7" Area: 367 sq. ft

Counted as Living Area:

Yes

Heated: Yes Finished: Yes Enclosed: Yes **Contiguous:** 

Yes