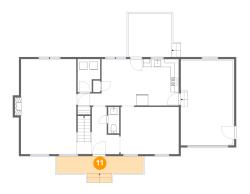

## 10 Floor 2 - Hall

Dimensions: 25'2" x 4'5"

Area: 118 sq. ft

Counted as Living Area:

Yes

Heated: Yes Finished: Yes Enclosed: Yes Contiguous:

Yes

Permitted: Yes Wet Space: No Addition: No Conversion: No