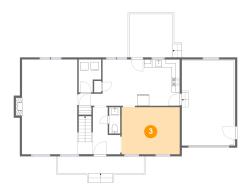

# Floor 1 - Dining Room

**Dimensions**: 14'6" x 11'9" **Area**: 170 sq. ft

Counted as Living Area:

Yes

Heated: Yes Finished: Yes Enclosed: Yes Contiguous:

Yes

Permitted: Yes Wet Space: No Addition: No Conversion: No