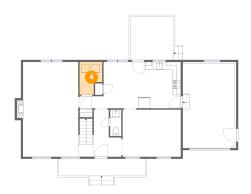

# 4 Floor 1 - Laundry

Dimensions: 5'8" x 8'2"

Area: 39 sq. ft

**Counted as Living Area:** 

Yes

Heated: Yes Finished: Yes Enclosed: Yes Contiguous:

Yes

Permitted: Yes Wet Space: No Addition: No Conversion: No