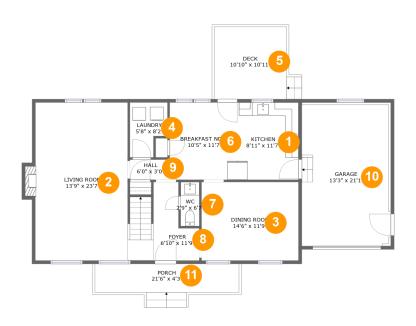

#### **Room Dimensions**

Floor 1 Total sqft: 1533 Living area: 987

| #  | Room name      | Dimensions      | Area (sqft) | Counted as Living Area |
|----|----------------|-----------------|-------------|------------------------|
| 1  | Kitchen        | 8'11" x 11'7"   | 103 sq. ft  | Yes                    |
| 2  | Living Room    | 13'9" x 23'7"   | 367 sq. ft  | Yes                    |
| 3  | Dining Room    | 14'6" x 11'9"   | 170 sq. ft  | Yes                    |
| 4  | Laundry        | 5'8" x 8'2"     | 39 sq. ft   | Yes                    |
| 5  | Deck           | 10'10" x 10'11" | 118 sq. ft  | No                     |
| 6  | Breakfast Nook | 10'5" x 11'7"   | 120 sq. ft  | Yes                    |
| 7  | Wc             | 2'9" x 6'7"     | 18 sq. ft   | Yes                    |
| 8  | Foyer          | 6'10" x 11'9"   | 59 sq. ft   | Yes                    |
| 9  | Hall           | 6'0" x 3'0"     | 18 sq. ft   | Yes                    |
| 10 | Garage         | 13'3" x 21'1"   | 286 sq. ft  | No                     |
| 11 | Porch          | 21'6" x 4'3"    | 106 sq. ft  | No                     |

# Floor 1 - Kitchen

Dimensions: 8'11" x 11'7" **Area:** 103 sq. ft Counted as Living Area:

Yes

Heated: Yes Finished: Yes Enclosed: Yes Contiguous:

Yes

Permitted: Yes Wet Space: No Addition: No Conversion: No

# Floor 1 - Living Room

Dimensions: 13'9" x 23'7" Area: 367 sq. ft

Counted as Living Area:

Yes

Heated: Yes Finished: Yes Enclosed: Yes **Contiguous:** 

Yes

# Floor 1 - Dining Room

**Dimensions**: 14'6" x 11'9" **Area**: 170 sq. ft

Counted as Living Area:

Yes

Heated: Yes Finished: Yes Enclosed: Yes Contiguous:

Yes

Permitted: Yes Wet Space: No Addition: No Conversion: No

# 4 Floor 1 - Laundry

Dimensions: 5'8" x 8'2"

Area: 39 sq. ft

**Counted as Living Area:** 

Yes

Heated: Yes Finished: Yes Enclosed: Yes Contiguous:

Yes

Permitted: Yes Wet Space: No Addition: No Conversion: No

## 5 Floor 1 - Deck

Dimensions: 10'10" x 10'11"

Area: 118 sq. ft

Counted as Living Area: No

Heated: No Finished: Yes Enclosed: No Contiguous: Yes Permitted: Yes Wet Space: No Addition: No Conversion: No

## Floor 1 - Breakfast Nook

Dimensions: 10'5" x 11'7" Area: 120 sq. ft

Counted as Living Area:

Yes

Heated: Yes Finished: Yes Enclosed: Yes **Contiguous:** 

Yes

Permitted: Yes Wet Space: No Addition: No Conversion: No

## Floor 1 - Wc

Dimensions: 2'9" x 6'7"

Area: 18 sq. ft

Counted as Living Area:

Yes

Heated: Yes Finished: Yes Enclosed: Yes **Contiguous:** 

Yes

Permitted: Yes Wet Space: Yes Addition: No Conversion: No.

# 🤨 **Floor 1 -** Foyer

Dimensions: 6'10" x 11'9"

Area: 59 sq. ft

Counted as Living Area:

Yes

Heated: Yes Finished: Yes Enclosed: Yes Contiguous:

Yes

# 9 Floor 1 - Hall

Dimensions: 6'0" x 3'0" Area: 18 sq. ft

Counted as Living Area:

Yes

Heated: Yes Finished: Yes Enclosed: Yes Contiguous:

Yes

Permitted: Yes Wet Space: No Addition: No Conversion: No

# Floor 1 - Garage

Dimensions: 13'3" x 21'1"

**Area:** 286 sq. ft

Counted as Living Area: No

Heated: No Finished: No Enclosed: Yes Contiguous: Yes Permitted: Yes Wet Space: No Addition: No Conversion: No

# 1 - Porch

Dimensions: 21'6" x 4'3"

Area: 106 sq. ft

Counted as Living Area: No

Heated: No Finished: Yes Enclosed: No Contiguous: Yes Permitted: Yes Wet Space: No Addition: No Conversion: No