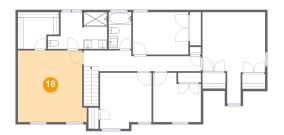

# 18 Floor 2 - Primary Bedroom

Dimensions: 14'10" x 15'5"

**Area**: 216 sq. ft

Counted as Living Area:

Yes

Heated: Yes Finished: Yes Enclosed: Yes Contiguous:

Yes

Permitted: Yes Wet Space: No Addition: No Conversion: No