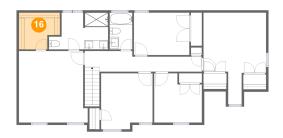

## 6 Floor 2 - W.i.c.

Dimensions: 8'10" x 7'11"

Area: 62 sq. ft

Counted as Living Area:

Yes

Heated: Yes Finished: Yes Enclosed: Yes Contiguous:

Yes

Permitted: Yes Wet Space: No Addition: No Conversion: No