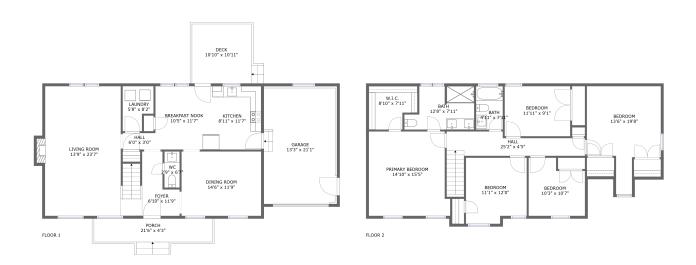

### **Property Summary**

#### **Room Dimensions**

Floor 1 Total sqft: 1533 Living area: 987

| #  | Room name      | Dimensions      | Area (sqft) | Counted as Living Area |
|----|----------------|-----------------|-------------|------------------------|
| 1  | Kitchen        | 8'11" x 11'7"   | 103 sq. ft  | Yes                    |
| 2  | Living Room    | 13'9" x 23'7"   | 367 sq. ft  | Yes                    |
| 3  | Dining Room    | 14'6" x 11'9"   | 170 sq. ft  | Yes                    |
| 4  | Laundry        | 5'8" x 8'2"     | 39 sq. ft   | Yes                    |
| 5  | Deck           | 10'10" x 10'11" | 118 sq. ft  | No                     |
| 6  | Breakfast Nook | 10'5" x 11'7"   | 120 sq. ft  | Yes                    |
| 7  | Wc             | 2'9" x 6'7"     | 18 sq. ft   | Yes                    |
| 8  | Foyer          | 6'10" x 11'9"   | 59 sq. ft   | Yes                    |
| 9  | Hall           | 6'0" x 3'0"     | 18 sq. ft   | Yes                    |
| 10 | Garage         | 13'3" x 21'1"   | 286 sq. ft  | No                     |
| 11 | Porch          | 21'6" x 4'3"    | 106 sq. ft  | No                     |

#### **Room Dimensions**

Floor 2 Total sqft: 1262 Living area: 1211

| #  | Room name       | Dimensions     | Area (sqft) | Counted as Living Area |
|----|-----------------|----------------|-------------|------------------------|
| 12 | Bedroom         | 13'6" x 19'8"  | 193 sq. ft  | Yes                    |
| 13 | Bath            | 12'8" x 7'11"  | 86 sq. ft   | Yes                    |
| 14 | Bedroom         | 11'1" x 12'0"  | 126 sq. ft  | Yes                    |
| 15 | Bedroom         | 11'11" x 9'1"  | 109 sq. ft  | Yes                    |
| 16 | W.i.c.          | 8'10" x 7'11"  | 62 sq. ft   | Yes                    |
| 17 | Bedroom         | 10'3" x 10'7"  | 96 sq. ft   | Yes                    |
| 18 | Primary Bedroom | 14'10" x 15'5" | 216 sq. ft  | Yes                    |
| 19 | Hall            | 25'2" x 4'5"   | 118 sq. ft  | Yes                    |
| 20 | Bath            | 4'11" x 7'11"  | 39 sq. ft   | Yes                    |