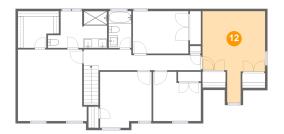

## Floor 2 - Bath

Dimensions: 4'11" x 7'11"

Area: 39 sq. ft

Counted as Living Area:

Yes

Heated: Yes Finished: Yes Enclosed: Yes Contiguous: Yes