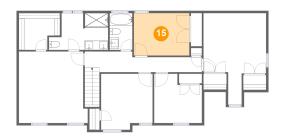

# <sup>15</sup> Floor 2 - Bedroom

**Dimensions**: 11'11" x 9'1" **Area**: 109 sq. ft

Counted as Living Area:

Yes

Heated: Yes Finished: Yes Enclosed: Yes Contiguous:

Yes

Permitted: Yes Wet Space: No Addition: No Conversion: No