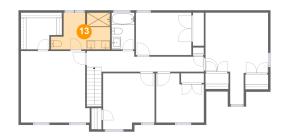

### 13 Floor 2 - Bath

Dimensions: 12'8" x 7'11"

Area: 86 sq. ft

Counted as Living Area:

Yes

Heated: Yes Finished: Yes Enclosed: Yes Contiguous:

Yes

Permitted: Yes Wet Space: Yes Addition: No Conversion: No