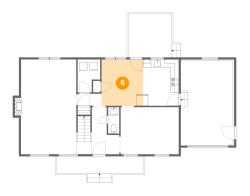

## 6 Floor 2 - W.i.c.

Dimensions: 8'10" x 7'11"

Area: 62 sq. ft

Counted as Living Area:

Yes

Heated: Yes Finished: Yes Enclosed: Yes Contiguous:

Yes

Permitted: Yes Wet Space: No Addition: No Conversion: No