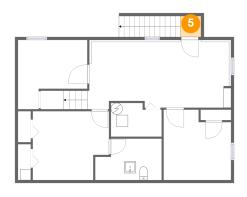

5 Floor 1 - Outdoor

Dimensions: 3'6" x 3'7"

Area: 13 sq. ft

Counted as living area: No

6 Floor 1 - Bedroom

Dimensions: 11'7" x 12'1"

**Area:** 127 sq. ft

Counted as living area: Yes

Heated: Yes Finished: Yes Enclosed: Yes Contiguous: Yes Permitted: Yes Wet space: No Addition: No Conversion: No