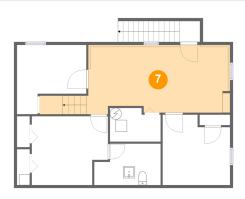

### <sup>15</sup> Floor 2 - Living Room

Dimensions: 16'9" x 11'9"

**Area:** 197 sq. ft

Counted as living area: Yes

Heated: Yes Finished: Yes Enclosed: Yes Contiguous: Yes Permitted: Yes Wet space: No Addition: No Conversion: No