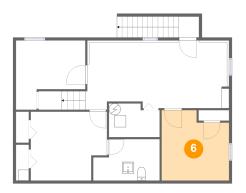

### 6 Floor 2 - Bedroom

Dimensions: 12'4" x 9'4"

**Area:** 112 sq. ft

Counted as living area: Yes