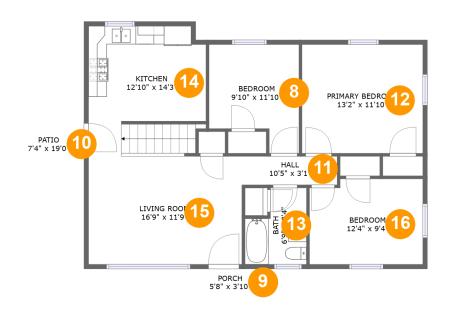

#### **Room dimensions**

Floor 2 Total sqft: 1122 Living area: 771

| #  |             | Dimensions     | sqft       | Counted as living area |
|----|-------------|----------------|------------|------------------------|
| 8  | Bedroom     | 9'10" x 11'10" | 99 sq. ft  | Yes                    |
| 9  | Outdoor     | 5'8" x 3'10"   | 22 sq. ft  | No                     |
| 10 | Outdoor     | 7'4" x 19'0"   | 140 sq. ft | No                     |
| 11 | Hall        | 10'5" x 3'1"   | 32 sq. ft  | Yes                    |
| 12 | Bedroom     | 13'2" x 11'10" | 156 sq. ft | Yes                    |
| 13 | Bath        | 6'9" x 8'4"    | 47 sq. ft  | Yes                    |
| 14 | Kitchen     | 12'10" x 14'3" | 172 sq. ft | No                     |
| 15 | Living Room | 16'9" x 11'9"  | 197 sq. ft | Yes                    |
| 16 | Bedroom     | 12'4" x 9'4"   | 112 sq. ft | Yes                    |

### Floor 2 - Bedroom

Dimensions: 9'10" x 11'10"

Area: 99 sq. ft

Counted as living area: Yes

### 9 Floor 2 - Outdoor

**Dimensions:** 5'8" x 3'10"

Area: 22 sq. ft

Counted as living area: No

Heated: No Finished: Yes Enclosed: No Contiguous: Yes Permitted: Yes Wet space: No Addition: No Conversion: No

### Floor 2 - Outdoor

**Dimensions:** 7'4" x 19'0"

Area: 140 sq. ft

Counted as living area: No

Heated: No Finished: Yes Enclosed: No Contiguous: Yes Permitted: Yes Wet space: No Addition: No Conversion: No

### Floor 2 - Hall

**Dimensions:** 10'5" x 3'1"

Area: 32 sq. ft

Counted as living area: Yes

### Ploor 2 - Bedroom

Dimensions: 13'2" x 11'10"

Area: 156 sq. ft

Counted as living area: Yes

Heated: Yes Finished: Yes Enclosed: Yes Contiguous: Yes Permitted: Yes Wet space: No Addition: No Conversion: No

### Floor 2 - Bath

Dimensions: 6'9" x 8'4"

Area: 47 sq. ft

Counted as living area: Yes

Heated: Yes Finished: Yes Enclosed: Yes Contiguous: Yes Permitted: Yes Wet space: Yes Addition: No Conversion: No

### Floor 2 - Kitchen

Dimensions: 12'10" x 14'3"

Area: 172 sq. ft

Counted as living area: No

### <sup>15</sup> Floor 2 - Living Room

Dimensions: 16'9" x 11'9"

**Area:** 197 sq. ft

Counted as living area: Yes

Heated: Yes Finished: Yes Enclosed: Yes Contiguous: Yes Permitted: Yes Wet space: No Addition: No Conversion: No

### 6 Floor 2 - Bedroom

Dimensions: 12'4" x 9'4"

**Area:** 112 sq. ft

Counted as living area: Yes