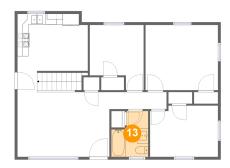

### Floor 2 - Bath

Dimensions: 6'9" x 8'4"

Area: 47 sq. ft

Counted as living area: Yes

Heated: Yes Finished: Yes Enclosed: Yes Contiguous: Yes Permitted: Yes Wet space: Yes Addition: No Conversion: No