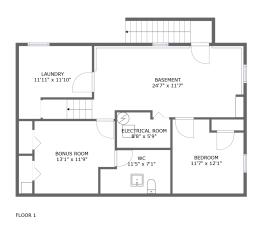

#### **Room dimensions**

Floor 1 Total sqft: 938 Living area: 892

| # |          | Dimensions      | sqft       | Counted as living area |
|---|----------|-----------------|------------|------------------------|
| 1 | Room     | 8'8" x 5'9"     | 46 sq. ft  | No                     |
| 2 | Bath     | 11'5" x 7'1"    | 72 sq. ft  | Yes                    |
| 3 | Utility  | 11'11" x 11'10" | 112 sq. ft | Yes                    |
| 4 | Room     | 13'1" x 11'9"   | 142 sq. ft | Yes                    |
| 5 | Outdoor  | 3'6" x 3'7"     | 13 sq. ft  | No                     |
| 6 | Bedroom  | 11'7" x 12'1"   | 127 sq. ft | Yes                    |
| 7 | Basement | 24'7" x 11'7"   | 301 sq. ft | Yes                    |