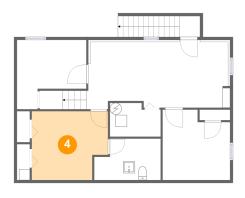

5 Floor 1 - Outdoor

Dimensions: 3'6" x 3'7"

Area: 13 sq. ft

Counted as living area: No

6 Floor 1 - Bedroom

Dimensions: 11'7" x 12'1"

**Area:** 127 sq. ft

Counted as living area: Yes

Heated: Yes Finished: Yes Enclosed: Yes Contiguous: Yes Permitted: Yes Wet space: No Addition: No Conversion: No