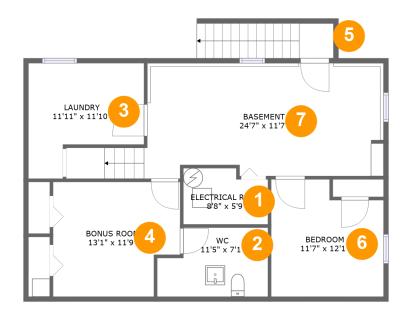

#### **Room dimensions**

Floor 1 Total sqft: 938 Living area: 892

| # |          | Dimensions      | sqft       | Counted as living area |
|---|----------|-----------------|------------|------------------------|
| 1 | Room     | 8'8" x 5'9"     | 46 sq. ft  | No                     |
| 2 | Bath     | 11'5" x 7'1"    | 72 sq. ft  | Yes                    |
| 3 | Utility  | 11'11" x 11'10" | 112 sq. ft | Yes                    |
| 4 | Room     | 13'1" x 11'9"   | 142 sq. ft | Yes                    |
| 5 | Outdoor  | 3'6" x 3'7"     | 13 sq. ft  | No                     |
| 6 | Bedroom  | 11'7" x 12'1"   | 127 sq. ft | Yes                    |
| 7 | Basement | 24'7" x 11'7"   | 301 sq. ft | Yes                    |

1 - Room

Dimensions: 8'8" x 5'9" Area: 46 sq. ft

Counted as living area: No

Heated: No Finished: No Enclosed: Yes Contiguous: Yes Permitted: Yes Wet space: No Addition: No Conversion: No

2 Floor 1 - Bath

Dimensions: 11'5" x 7'1"

Area: 72 sq. ft

Counted as living area: Yes

Floor 1 - Utility

Dimensions: 11'11" x 11'10"

**Area:** 112 sq. ft

Counted as living area: Yes

Heated: Yes Finished: Yes Enclosed: Yes Contiguous: Yes Permitted: Yes Wet space: No Addition: No Conversion: No

4 Floor 1 - Room

**Dimensions:** 13'1" x 11'9"

Area: 142 sq. ft

Counted as living area: Yes

Heated: Yes Finished: Yes Enclosed: Yes Contiguous: Yes Permitted: Yes Wet space: No Addition: No Conversion: No

5 Floor 1 - Outdoor

Dimensions: 3'6" x 3'7"

Area: 13 sq. ft

Counted as living area: No

6 Floor 1 - Bedroom

Dimensions: 11'7" x 12'1"

**Area:** 127 sq. ft

Counted as living area: Yes

Heated: Yes Finished: Yes Enclosed: Yes Contiguous: Yes Permitted: Yes Wet space: No Addition: No Conversion: No

### Floor 1 - Basement

Dimensions: 24'7" x 11'7"

**Area:** 301 sq. ft

Counted as living area: Yes

Heated: Yes Finished: Yes Enclosed: Yes Contiguous: Yes Permitted: Yes Wet space: No Addition: No Conversion: No