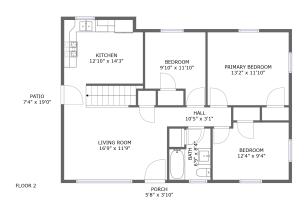

#### **Room dimensions**

Floor 2 Total sqft: 1122 Living area: 771

| #  |             | Dimensions     | sqft       | Counted as living area |
|----|-------------|----------------|------------|------------------------|
| 8  | Bedroom     | 9'10" x 11'10" | 99 sq. ft  | Yes                    |
| 9  | Outdoor     | 5'8" x 3'10"   | 22 sq. ft  | No                     |
| 10 | Outdoor     | 7'4" x 19'0"   | 140 sq. ft | No                     |
| 11 | Hall        | 10'5" x 3'1"   | 32 sq. ft  | Yes                    |
| 12 | Bedroom     | 13'2" x 11'10" | 156 sq. ft | Yes                    |
| 13 | Bath        | 6'9" x 8'4"    | 47 sq. ft  | Yes                    |
| 14 | Kitchen     | 12'10" x 14'3" | 172 sq. ft | No                     |
| 15 | Living Room | 16'9" x 11'9"  | 197 sq. ft | Yes                    |
| 16 | Bedroom     | 12'4" x 9'4"   | 112 sq. ft | Yes                    |