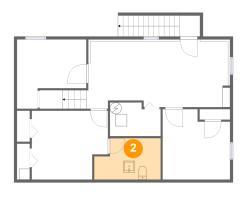

4 Floor 1 - Room

**Dimensions:** 13'1" x 11'9"

Area: 142 sq. ft

Counted as living area: Yes

Heated: Yes Finished: Yes Enclosed: Yes Contiguous: Yes Permitted: Yes Wet space: No Addition: No Conversion: No