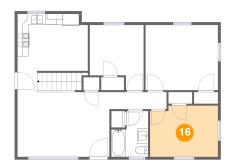

### 6 Floor 2 - Bedroom

Dimensions: 12'4" x 9'4"

**Area:** 112 sq. ft

Counted as living area: Yes