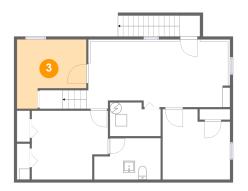

5 Floor 1 - Outdoor

Dimensions: 3'6" x 3'7"

Area: 13 sq. ft

Counted as living area: No

6 Floor 1 - Bedroom

Dimensions: 11'7" x 12'1"

**Area:** 127 sq. ft

Counted as living area: Yes