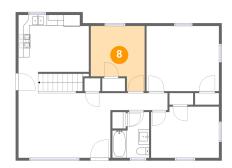

### Floor 2 - Kitchen

Dimensions: 12'10" x 14'3"

Area: 172 sq. ft

Counted as living area: No