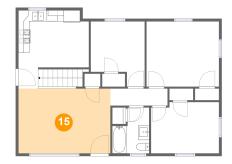

### <sup>15</sup> Floor 2 - Living Room

Dimensions: 16'9" x 11'9"

**Area:** 197 sq. ft

Counted as living area: Yes

Heated: Yes Finished: Yes Enclosed: Yes Contiguous: Yes Permitted: Yes Wet space: No Addition: No Conversion: No