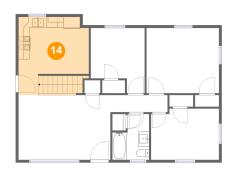

### Floor 2 - Kitchen

Dimensions: 12'10" x 14'3"

Area: 172 sq. ft

Counted as living area: No