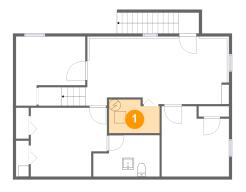

Area: 72 sq. ft

Counted as living area: Yes

Floor 1 - Utility

Dimensions: 11'11" x 11'10"

**Area:** 112 sq. ft

Counted as living area: Yes

Heated: Yes Finished: Yes Enclosed: Yes Contiguous: Yes Permitted: Yes Wet space: No Addition: No Conversion: No