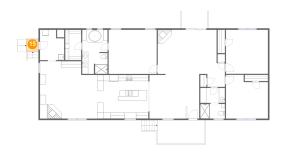

• Floor 1 - W.i.c.

Dimensions: 5'4" x 10'1" Area: 53 sq. ft Counted as Living Area:

Counted as Living Area
Yes

Heated: Yes Finished: Yes Enclosed: Yes Contiguous:

Yes

Permitted: Yes Wet Space: No Addition: No Conversion: No

## 2 Floor 1 - Foyer

Dimensions: 4'5" x 14'6" Area: 64 sq. ft

Counted as Living Area: Yes

Heated: Yes Finished: Yes Enclosed: Yes Contiguous:

Yes

3 Floor 1 - Bedroom

**Dimensions:** 13'11" x 14'7" **Area:** 203 sq. ft