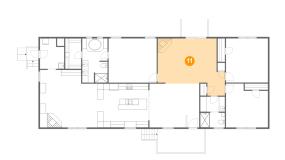

## Floor 1 - Living Room

Dimensions: 22'4" x 18'11"

Area: 324 sq. ft

Counted as Living Area:

Yes

Heated: Yes Finished: Yes Enclosed: Yes Contiguous: Yes

Dimensions: 8'7" x 5'8"

Area: 49 sq. ft