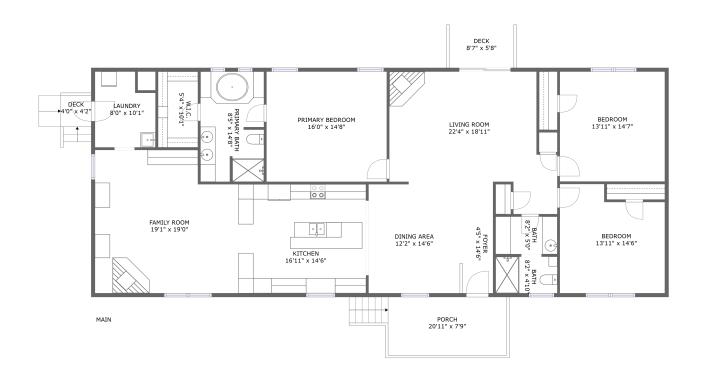

#### **Room Dimensions**

Floor 1 Total sqft: 2538 Living area: 2332

| #  | Room name   | Dimensions     | Area (sqft) | Counted as Living Area |
|----|-------------|----------------|-------------|------------------------|
| 1  | W.i.c.      | 5'4" x 10'1"   | 53 sq. ft   | Yes                    |
| 2  | Foyer       | 4'5" x 14'6"   | 64 sq. ft   | Yes                    |
| 3  | Bedroom     | 13'11" x 14'7" | 203 sq. ft  | Yes                    |
| 4  | Laundry     | 8'0" x 10'1"   | 73 sq. ft   | Yes                    |
| 5  | Family Room | 19'1" x 19'0"  | 338 sq. ft  | Yes                    |
| 6  | Bath        | 8'2" x 5'0"    | 41 sq. ft   | Yes                    |
| 7  | Porch       | 20'11" x 7'9"  | 140 sq. ft  | No                     |
| 8  | Kitchen     | 16'11" x 14'6" | 245 sq. ft  | Yes                    |
| 9  | Bedroom     | 13'11" x 14'6" | 183 sq. ft  | Yes                    |
| 10 | Dining Area | 12'2" x 14'6"  | 176 sq. ft  | Yes                    |
| 11 | Living Room | 22'4" x 18'11" | 324 sq. ft  | Yes                    |

| #  | Room name       | Dimensions    | Area (sqft) | Counted as Living Area |
|----|-----------------|---------------|-------------|------------------------|
| 12 | Deck            | 8'7" x 5'8"   | 49 sq. ft   | No                     |
| 13 | Primary Bath    | 8'5" x 14'8"  | 121 sq. ft  | Yes                    |
| 14 | Primary Bedroom | 16'0" x 14'8" | 234 sq. ft  | Yes                    |
| 15 | Deck            | 4'0" x 4'2"   | 17 sq. ft   | No                     |
| 16 | Bath            | 8'2" x 4'10"  | 40 sq. ft   | Yes                    |