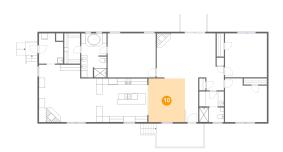

### Floor 1 - Dining Area

Dimensions: 12'2" x 14'6"

**Area:** 176 sq. ft

**Counted as Living Area:** 

Yes

Heated: Yes Finished: Yes Enclosed: Yes Contiguous:

Yes

Permitted: Yes Wet Space: No Addition: No Conversion: No