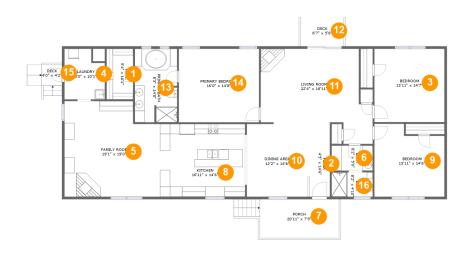

#### **Room Dimensions**

Floor 1 Total sqft: 2538 Living area: 2332

| #  | Room name   | Dimensions     | Area (sqft) | Counted as Living Area |
|----|-------------|----------------|-------------|------------------------|
| 1  | W.i.c.      | 5'4" x 10'1"   | 53 sq. ft   | Yes                    |
| 2  | Foyer       | 4'5" x 14'6"   | 64 sq. ft   | Yes                    |
| 3  | Bedroom     | 13'11" x 14'7" | 203 sq. ft  | Yes                    |
| 4  | Laundry     | 8'0" x 10'1"   | 73 sq. ft   | Yes                    |
| 5  | Family Room | 19'1" x 19'0"  | 338 sq. ft  | Yes                    |
| 6  | Bath        | 8'2" x 5'0"    | 41 sq. ft   | Yes                    |
| 7  | Porch       | 20'11" x 7'9"  | 140 sq. ft  | No                     |
| 8  | Kitchen     | 16'11" x 14'6" | 245 sq. ft  | Yes                    |
| 9  | Bedroom     | 13'11" x 14'6" | 183 sq. ft  | Yes                    |
| 10 | Dining Area | 12'2" x 14'6"  | 176 sq. ft  | Yes                    |
| 11 | Living Room | 22'4" x 18'11" | 324 sq. ft  | Yes                    |

| #  | Room name       | Dimensions    | Area (sqft) | Counted as Living Area |
|----|-----------------|---------------|-------------|------------------------|
| 12 | Deck            | 8'7" x 5'8"   | 49 sq. ft   | No                     |
| 13 | Primary Bath    | 8'5" x 14'8"  | 121 sq. ft  | Yes                    |
| 14 | Primary Bedroom | 16'0" x 14'8" | 234 sq. ft  | Yes                    |
| 15 | Deck            | 4'0" x 4'2"   | 17 sq. ft   | No                     |
| 16 | Bath            | 8'2" x 4'10"  | 40 sq. ft   | Yes                    |