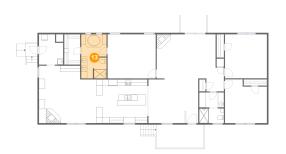

## Floor 1 - Primary Bath

**Dimensions:** 8'5" x 14'8"

**Area:** 121 sq. ft

**Counted as Living Area:** 

Yes

Heated: Yes Finished: Yes Enclosed: Yes Contiguous:

Yes

Permitted: Yes Wet Space: Yes Addition: No Conversion: No