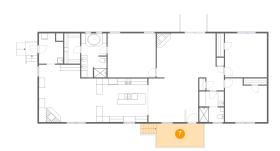

### Floor 1 - Porch

Dimensions: 20'11" x 7'9"

Area: 140 sq. ft

Counted as Living Area: No

Heated: No Finished: Yes Enclosed: No Contiguous: Yes Permitted: Yes Wet Space: No Addition: No Conversion: No