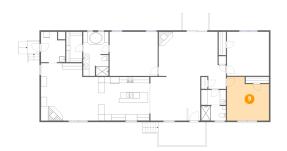

#### Floor 1 - Bath

Dimensions: 8'2" x 4'10"

Area: 40 sq. ft

Counted as Living Area:

Yes

Heated: Yes Finished: Yes Enclosed: Yes Contiguous:

Yes