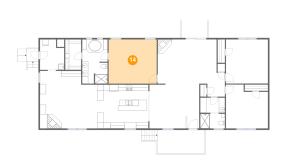

### 4 Floor 1 - Primary Bedroom

**Dimensions**: 16'0" x 14'8"

**Area:** 234 sq. ft

Counted as Living Area:

Yes

Heated: Yes Finished: Yes Enclosed: Yes Contiguous:

Yes