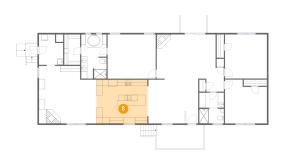

### Floor 1 - Kitchen

Dimensions: 16'11" x 14'6"

Area: 245 sq. ft

Counted as Living Area:

Yes

Heated: Yes Finished: Yes Enclosed: Yes Contiguous:

Yes

**Dimensions:** 13'11" x 14'6" **Area:** 183 sq. ft