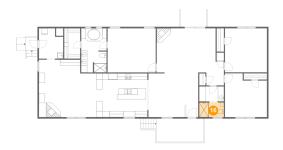

## Floor 1 - Primary Bath

**Dimensions:** 8'5" x 14'8"

**Area:** 121 sq. ft

**Counted as Living Area:** 

Yes

Heated: Yes Finished: Yes Enclosed: Yes Contiguous:

Yes

Permitted: Yes Wet Space: Yes Addition: No Conversion: No

### 4 Floor 1 - Primary Bedroom

**Dimensions**: 16'0" x 14'8"

**Area:** 234 sq. ft

Counted as Living Area:

Yes

Heated: Yes Finished: Yes Enclosed: Yes Contiguous:

Yes