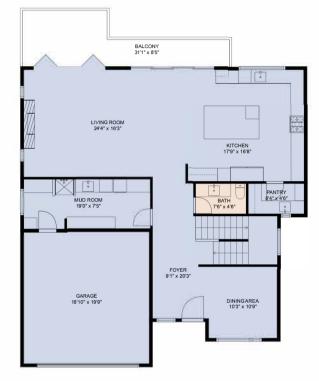

Sizes and dimensions may have a slight variation from actual sizes. E&O Insured.

Estimated areas

Floor 1: 1350 sq. ft Floor 2: 1357 sq. ft Floor 3: 1549 sq. ft Total: 4256 sq. ft

Sizes and dimensions may have a slight variation from actual sizes. E&O Insured.

## Estimated areas

| Floor | 1:  | 1350  | sq.   | ft |
|-------|-----|-------|-------|----|
| Floor | 2:  | 1357  | sq.   | ft |
| Floor | 3:  | 1549  | sq.   | ft |
| Tota  | 1:4 | 256 s | iq. f | t  |