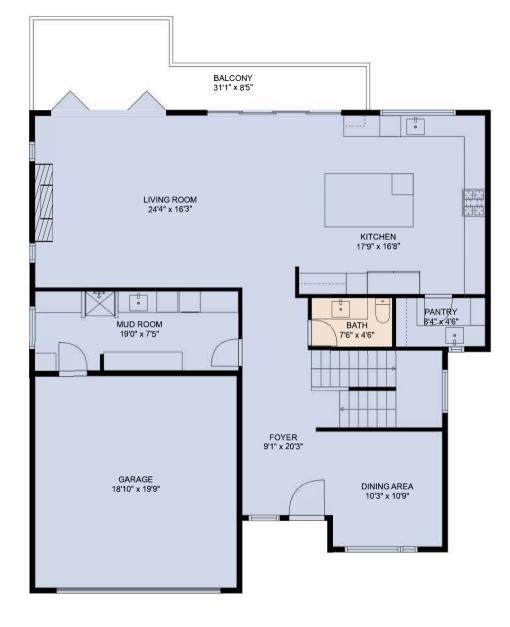

FLOOR 2

| Floor :            | 1: 1350 sq. ft |  |  |
|--------------------|----------------|--|--|
| Floor 1            | 2: 1357 sq. ft |  |  |
| Floor 3            | 3: 1549 sq. ft |  |  |
| Total: 4256 sq. ft |                |  |  |
|                    |                |  |  |

Sizes and dimensions may have a slight variation from actual sizes. E&O Insured.

Estimated areas

Floor 1: 1350 sq. ft Floor 2: 1357 sq. ft Floor 3: 1549 sq. ft Total: 4256 sq. ft

Sizes and dimensions may have a slight variation from actual sizes. E&O Insured.

## Estimated areas

| Floor | 1:  | 1350  | sq.   | ft |
|-------|-----|-------|-------|----|
| Floor | 2:  | 1357  | sq.   | ft |
| Floor | 3:  | 1549  | sq.   | ft |
| Tota  | 1:4 | 256 s | iq. f | t  |