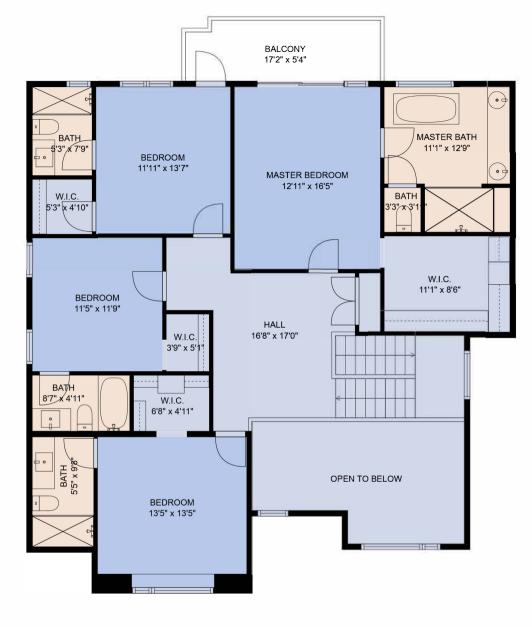

FLOOR 2

| Floor :            | 1: 1350 sq. ft |  |  |
|--------------------|----------------|--|--|
| Floor 1            | 2: 1357 sq. ft |  |  |
| Floor 3            | 3: 1549 sq. ft |  |  |
| Total: 4256 sq. ft |                |  |  |
|                    |                |  |  |

Sizes and dimensions may have a slight variation from actual sizes. E&O Insured.

Estimated areas

Floor 1: 1350 sq. ft Floor 2: 1357 sq. ft Floor 3: 1549 sq. ft Total: 4256 sq. ft

Sizes and dimensions may have a slight variation from actual sizes. E&O Insured.

## Estimated areas

| Floor | 1:  | 1350  | sq.   | ft |
|-------|-----|-------|-------|----|
| Floor | 2:  | 1357  | sq.   | ft |
| Floor | 3:  | 1549  | sq.   | ft |
| Tota  | 1:4 | 256 s | iq. f | t  |