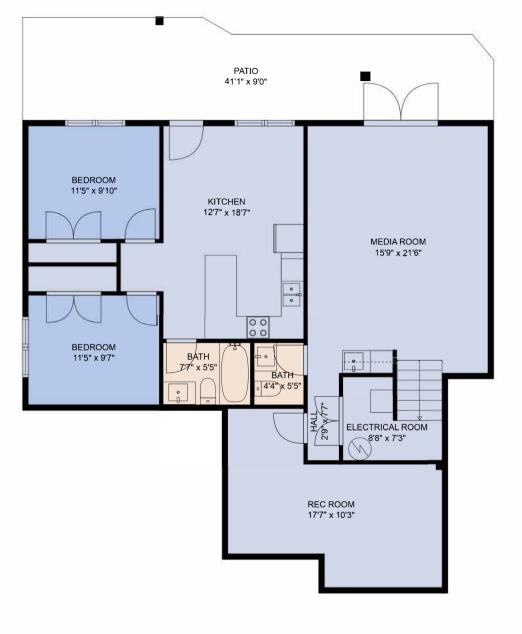

FLOOR 2

| Floor :            | 1: 1350 sq. ft |  |  |
|--------------------|----------------|--|--|
| Floor 1            | 2: 1357 sq. ft |  |  |
| Floor 3            | 3: 1549 sq. ft |  |  |
| Total: 4256 sq. ft |                |  |  |
|                    |                |  |  |

Sizes and dimensions may have a slight variation from actual sizes. E&O Insured.

Estimated areas

Floor 1: 1350 sq. ft Floor 2: 1357 sq. ft Floor 3: 1549 sq. ft Total: 4256 sq. ft

Sizes and dimensions may have a slight variation from actual sizes. E&O Insured.

## Estimated areas

| Floor | 1:  | 1350  | sq.   | ft |
|-------|-----|-------|-------|----|
| Floor | 2:  | 1357  | sq.   | ft |
| Floor | 3:  | 1549  | sq.   | ft |
| Tota  | 1:4 | 256 s | iq. f | t  |