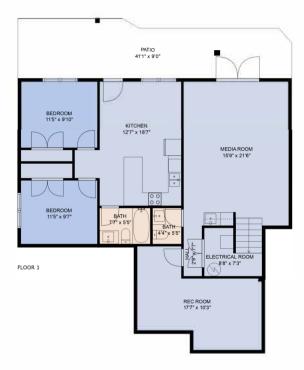

FLOOR 2

| Floor :            | 1: 1350 sq. ft |  |  |
|--------------------|----------------|--|--|
| Floor 1            | 2: 1357 sq. ft |  |  |
| Floor 3            | 3: 1549 sq. ft |  |  |
| Total: 4256 sq. ft |                |  |  |
|                    |                |  |  |

Sizes and dimensions may have a slight variation from actual sizes. E&O Insured.

Estimated areas

Floor 1: 1350 sq. ft Floor 2: 1357 sq. ft Floor 3: 1549 sq. ft Total: 4256 sq. ft

Sizes and dimensions may have a slight variation from actual sizes. E&O Insured.

## Estimated areas

| Floor | 1:  | 1350  | sq.   | ft |
|-------|-----|-------|-------|----|
| Floor | 2:  | 1357  | sq.   | ft |
| Floor | 3:  | 1549  | sq.   | ft |
| Tota  | 1:4 | 256 s | iq. f | t  |