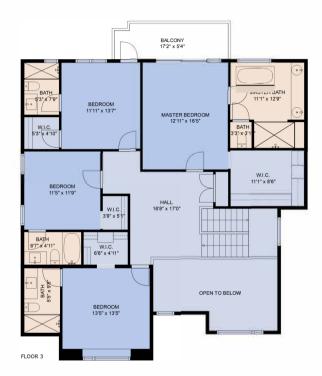

Sizes and dimensions may have a slight variation from actual sizes. E&O Insured.

Estimated areas

Floor 1: 1350 sq. ft Floor 2: 1357 sq. ft Floor 3: 1549 sq. ft Total: 4256 sq. ft

Sizes and dimensions may have a slight variation from actual sizes. E&O Insured.

## Estimated areas

| Floor | 1:  | 1350  | sq.   | ft |
|-------|-----|-------|-------|----|
| Floor | 2:  | 1357  | sq.   | ft |
| Floor | 3:  | 1549  | sq.   | ft |
| Tota  | 1:4 | 256 s | iq. f | t  |