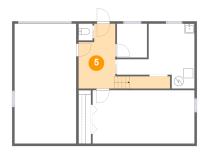

## 6 Floor 2 - Bath

Dimensions: 6'9" x 7'11" Area: 47 sq. ft Counted as living area: Yes