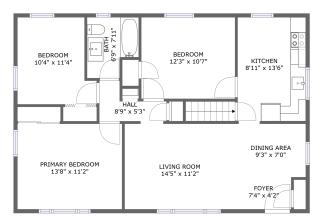

## **Room dimensions**

Floor 2

Total sqft: 1005 Living area: 1005

| #  |                 | Dimensions    | sqft       | Counted as living area |
|----|-----------------|---------------|------------|------------------------|
| 8  | Foyer           | 7'4" x 4'2"   | 31 sq. ft  | Yes                    |
| 9  | Bedroom         | 10'4" x 11'4" | 104 sq. ft | Yes                    |
| 10 | Dining Area     | 9'3" x 7'0"   | 64 sq. ft  | Yes                    |
| 11 | Bedroom         | 12'3" x 10'7" | 130 sq. ft | Yes                    |
| 12 | Primary Bedroom | 13'8" x 11'2" | 152 sq. ft | Yes                    |
| 13 | Hall            | 8'9" x 5'3"   | 30 sq. ft  | Yes                    |
| 14 | Kitchen         | 8'11" x 13'6" | 120 sq. ft | Yes                    |
| 15 | Living Room     | 14'5" x 11'2" | 160 sq. ft | Yes                    |
| 16 | Bath            | 6'9" x 7'11"  | 47 sq. ft  | Yes                    |

# <sup>8</sup> Floor 2 - Foyer

Dimensions: 7'4" x 4'2" Area: 31 sq. ft Counted as living area: Yes

Dimensions: 10'4" x 11'4" Area: 104 sq. ft Counted as living area: Yes Heated: Yes Finished: Yes Enclosed: Yes Contiguous: Yes Permitted: Yes Wet space: No Addition: No Conversion: No

**Dimensions:** 9'3" x 7'0" **Area:** 64 sq. ft **Counted as living area:** Yes Heated: Yes Finished: Yes Enclosed: Yes Contiguous: Yes Permitted: Yes Wet space: No Addition: No Conversion: No

# 🔱 Floor 2 - Bedroom

Dimensions: 12'3" x 10'7" Area: 130 sq. ft Counted as living area: Yes

Dimensions: 13'8" x 11'2" Area: 152 sq. ft Counted as living area: Yes Heated: Yes Finished: Yes Enclosed: Yes Contiguous: Yes Permitted: Yes Wet space: No Addition: No Conversion: No

Dimensions: 8'9" x 5'3" Area: 30 sq. ft Counted as living area: Yes Heated: Yes Finished: Yes Enclosed: Yes Contiguous: Yes Permitted: Yes Wet space: No Addition: No Conversion: No

## <sup>19</sup> Floor 2 - Kitchen

Dimensions: 8'11" x 13'6" Area: 120 sq. ft Counted as living area: Yes

Dimensions: 14'5" x 11'2" Area: 160 sq. ft Counted as living area: Yes Heated: Yes Finished: Yes Enclosed: Yes Contiguous: Yes Permitted: Yes Wet space: No Addition: No Conversion: No

## 6 Floor 2 - Bath

Dimensions: 6'9" x 7'11" Area: 47 sq. ft Counted as living area: Yes