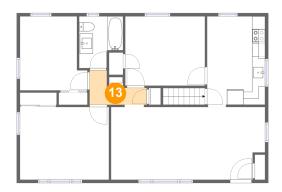

Dimensions: 8'9" x 5'3" Area: 30 sq. ft Counted as living area: Yes Heated: Yes Finished: Yes Enclosed: Yes Contiguous: Yes Permitted: Yes Wet space: No Addition: No Conversion: No