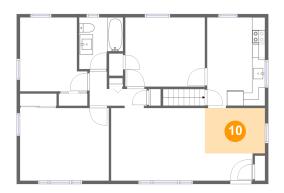

**Dimensions:** 9'3" x 7'0" **Area:** 64 sq. ft **Counted as living area:** Yes Heated: Yes Finished: Yes Enclosed: Yes Contiguous: Yes Permitted: Yes Wet space: No Addition: No Conversion: No