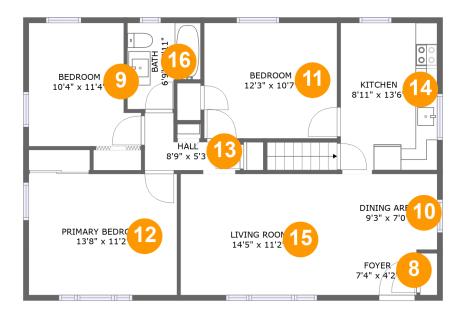

# <sup>8</sup> Floor 2 - Foyer

Dimensions: 7'4" x 4'2" Area: 31 sq. ft Counted as living area: Yes

Dimensions: 10'4" x 11'4" Area: 104 sq. ft Counted as living area: Yes Heated: Yes Finished: Yes Enclosed: Yes Contiguous: Yes Permitted: Yes Wet space: No Addition: No Conversion: No

**Dimensions:** 9'3" x 7'0" **Area:** 64 sq. ft **Counted as living area:** Yes Heated: Yes Finished: Yes Enclosed: Yes Contiguous: Yes Permitted: Yes Wet space: No Addition: No Conversion: No