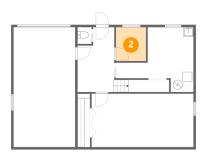

# 🔱 Floor 2 - Bedroom

Dimensions: 12'3" x 10'7" Area: 130 sq. ft Counted as living area: Yes

Dimensions: 13'8" x 11'2" Area: 152 sq. ft Counted as living area: Yes Heated: Yes Finished: Yes Enclosed: Yes Contiguous: Yes Permitted: Yes Wet space: No Addition: No Conversion: No