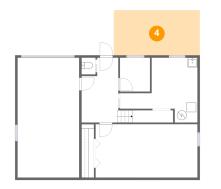

## <sup>19</sup> Floor 2 - Kitchen

Dimensions: 8'11" x 13'6" Area: 120 sq. ft Counted as living area: Yes

Dimensions: 14'5" x 11'2" Area: 160 sq. ft Counted as living area: Yes Heated: Yes Finished: Yes Enclosed: Yes Contiguous: Yes Permitted: Yes Wet space: No Addition: No Conversion: No