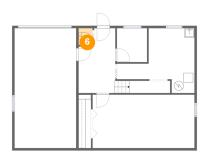

## 6 Floor 2 - Bath

Dimensions: 6'9" x 7'11" Area: 47 sq. ft Counted as living area: Yes