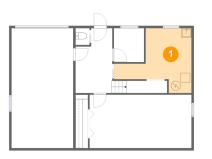

# 🔱 Floor 2 - Bedroom

Dimensions: 12'3" x 10'7" Area: 130 sq. ft Counted as living area: Yes

Dimensions: 13'8" x 11'2" Area: 152 sq. ft Counted as living area: Yes Heated: Yes Finished: Yes Enclosed: Yes Contiguous: Yes Permitted: Yes Wet space: No Addition: No Conversion: No