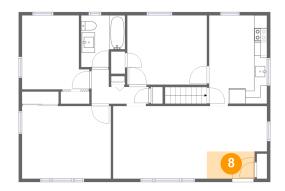

# <sup>8</sup> Floor 2 - Foyer

Dimensions: 7'4" x 4'2" Area: 31 sq. ft Counted as living area: Yes

Dimensions: 10'4" x 11'4" Area: 104 sq. ft Counted as living area: Yes Heated: Yes Finished: Yes Enclosed: Yes Contiguous: Yes Permitted: Yes Wet space: No Addition: No Conversion: No