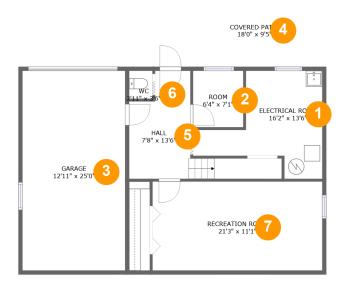

## **Room dimensions**

#### Floor 1

Total sqft: 1174 Living area: 507

| # |                 | Dimensions     | sqft       | Counted as living area |
|---|-----------------|----------------|------------|------------------------|
| 1 | Electrical Room | 16'2" x 13'6"  | 137 sq. ft | No                     |
| 2 | Room            | 6'4" x 7'1"    | 45 sq. ft  | Yes                    |
| 3 | Garage          | 12'11" x 25'0" | 322 sq. ft | No                     |
| 4 | Covered Patio   | 18'0" x 9'5"   | 170 sq. ft | No                     |
| 5 | Hall            | 7'8" x 13'6"   | 121 sq. ft | Yes                    |
| 6 | WC              | 2'11" x 3'6"   | 10 sq. ft  | Yes                    |
| 7 | Recreation Room | 21'3" x 11'1"  | 237 sq. ft | Yes                    |

#### Floor 1 - Electrical Room 1

Dimensions: 16'2" x 13'6" Area: 137 sq. ft Counted as living area: No Heated: No Finished: No Enclosed: Yes Contiguous: Yes Permitted: Yes Wet space: No Addition: No Conversion: No

#### 2 Floor 1 - Room

Dimensions: 6'4" x 7'1" Area: 45 sq. ft Counted as living area: Yes

Dimensions: 12'11" x 25'0" Area: 322 sq. ft Counted as living area: No Heated: No Finished: No Enclosed: Yes Contiguous: Yes Permitted: Yes Wet space: No Addition: No Conversion: No

#### Floor 1 - Covered Patio

Dimensions: 18'0" x 9'5" Area: 170 sq. ft Counted as living area: No Heated: No Finished: Yes Enclosed: No Contiguous: Yes Permitted: Yes Wet space: No Addition: No Conversion: No

Dimensions: 7'8" x 13'6" Area: 121 sq. ft Counted as living area: Yes

5 Floor 1 - WC

Dimensions: 2'11" x 3'6" Area: 10 sq. ft Counted as living area: Yes Heated: Yes Finished: Yes Enclosed: Yes Contiguous: Yes Permitted: Yes Wet space: Yes Addition: No Conversion: No

#### Floor 1 - Recreation Room

Dimensions: 21'3" x 11'1" Area: 237 sq. ft Counted as living area: Yes Heated: Yes Finished: Yes Enclosed: Yes Contiguous: Yes Permitted: Yes Wet space: No Addition: No Conversion: No