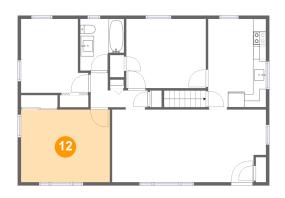

# 🔱 Floor 2 - Bedroom

Dimensions: 12'3" x 10'7" Area: 130 sq. ft Counted as living area: Yes

Dimensions: 13'8" x 11'2" Area: 152 sq. ft Counted as living area: Yes Heated: Yes Finished: Yes Enclosed: Yes Contiguous: Yes Permitted: Yes Wet space: No Addition: No Conversion: No