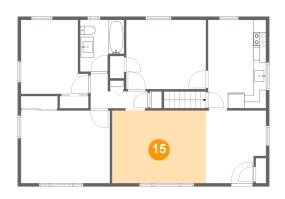

## <sup>19</sup> Floor 2 - Kitchen

Dimensions: 8'11" x 13'6" Area: 120 sq. ft Counted as living area: Yes

Dimensions: 14'5" x 11'2" Area: 160 sq. ft Counted as living area: Yes Heated: Yes Finished: Yes Enclosed: Yes Contiguous: Yes Permitted: Yes Wet space: No Addition: No Conversion: No