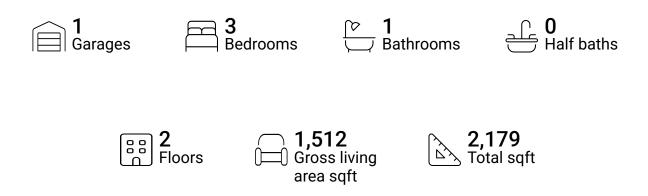

FLOOR 1

FLOOR 2

## **Property summary**





## **Room dimensions**

#### Floor 1

Total sqft: 1174 Living area: 507

| # |                 | Dimensions     | sqft       | Counted as living area |
|---|-----------------|----------------|------------|------------------------|
| 1 | Electrical Room | 16'2" x 13'6"  | 137 sq. ft | No                     |
| 2 | Room            | 6'4" x 7'1"    | 45 sq. ft  | Yes                    |
| 3 | Garage          | 12'11" x 25'0" | 322 sq. ft | No                     |
| 4 | Covered Patio   | 18'0" x 9'5"   | 170 sq. ft | No                     |
| 5 | Hall            | 7'8" x 13'6"   | 121 sq. ft | Yes                    |
| 6 | WC              | 2'11" x 3'6"   | 10 sq. ft  | Yes                    |
| 7 | Recreation Room | 21'3" x 11'1"  | 237 sq. ft | Yes                    |



## **Room