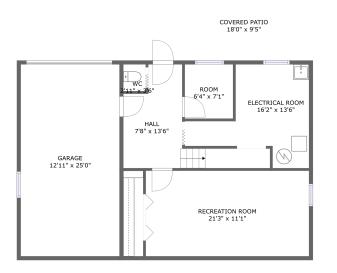

#### Floor 1

Total sqft: 1174 Living area: 507

| # |                 | Dimensions     | sqft       | Counted as living area |
|---|-----------------|----------------|------------|------------------------|
| 1 | Electrical Room | 16'2" x 13'6"  | 137 sq. ft | No                     |
| 2 | Room            | 6'4" x 7'1"    | 45 sq. ft  | Yes                    |
| 3 | Garage          | 12'11" x 25'0" | 322 sq. ft | No                     |
| 4 | Covered Patio   | 18'0" x 9'5"   | 170 sq. ft | No                     |
| 5 | Hall            | 7'8" x 13'6"   | 121 sq. ft | Yes                    |
| 6 | WC              | 2'11" x 3'6"   | 10 sq. ft  | Yes                    |
| 7 | Recreation Room | 21'3" x 11'1"  | 237 sq. ft | Yes                    |

#### Floor 1 - Electrical Room 1

Dimensions: 16'2" x 13'6" Area: 137 sq. ft Counted as living area: No Heated: No Finished: No Enclosed: Yes Contiguous: Yes Permitted: Yes Wet space: No Addition: No Conversion: No

#### 2 Floor 1 - Room

Dimensions: 6'4" x 7'1" Area: 45 sq. ft Counted as living area: Yes

Dimensions: 12'11" x 25'0" Area: 322 sq. ft Counted as living area: No Heated: No Finished: No Enclosed: Yes Contiguous: Yes Permitted: Yes Wet space: No Addition: No Conversion: No

#### Floor 1 - Covered Patio

Dimensions: 18'0" x 9'5" Area: 170 sq. ft Counted as living area: No Heated: No Finished: Yes Enclosed: No Contiguous: Yes Permitted: Yes Wet space: No Addition: No Conversion: No

Dimensions: 7'8" x 13'6" Area: 121 sq. ft Counted as living area: Yes

5 Floor 1 - WC

Dimensions: 2'11" x 3'6" Area: 10 sq. ft Counted as living area: Yes Heated: Yes Finished: Yes Enclosed: Yes Contiguous: Yes Permitted: Yes Wet space: Yes Addition: No Conversion: No

#### Floor 1 - Recreation Room

Dimensions: 21'3" x 11'1" Area: 237 sq. ft Counted as living area: Yes Heated: Yes Finished: Yes Enclosed: Yes Contiguous: Yes Permitted: Yes Wet space: No Addition: No Conversion: No