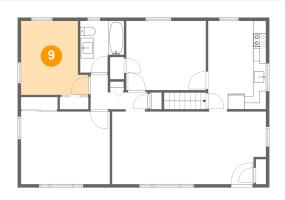

# 🔱 Floor 2 - Bedroom

Dimensions: 12'3" x 10'7" Area: 130 sq. ft Counted as living area: Yes

Dimensions: 13'8" x 11'2" Area: 152 sq. ft Counted as living area: Yes Heated: Yes Finished: Yes Enclosed: Yes Contiguous: Yes Permitted: Yes Wet space: No Addition: No Conversion: No