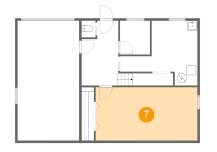

#### Floor 1 - Recreation Room

Dimensions: 21'3" x 11'1" Area: 237 sq. ft Counted as living area: Yes Heated: Yes Finished: Yes Enclosed: Yes Contiguous: Yes Permitted: Yes Wet space: No Addition: No Conversion: No