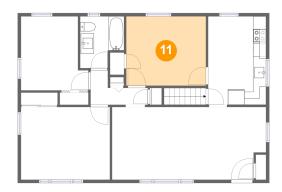

# 🔱 Floor 2 - Bedroom

Dimensions: 12'3" x 10'7" Area: 130 sq. ft Counted as living area: Yes

Dimensions: 13'8" x 11'2" Area: 152 sq. ft Counted as living area: Yes Heated: Yes Finished: Yes Enclosed: Yes Contiguous: Yes Permitted: Yes Wet space: No Addition: No Conversion: No