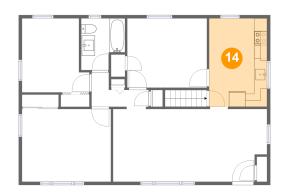

## <sup>19</sup> Floor 2 - Kitchen

Dimensions: 8'11" x 13'6" Area: 120 sq. ft Counted as living area: Yes

Dimensions: 14'5" x 11'2" Area: 160 sq. ft Counted as living area: Yes Heated: Yes Finished: Yes Enclosed: Yes Contiguous: Yes Permitted: Yes Wet space: No Addition: No Conversion: No