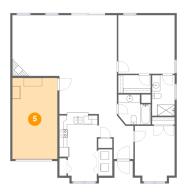

## 🤨 **Floor 1 -** Garage

Dimensions: 11'1" x 19'10"

Area: 219 sq. ft

Counted as Living Area: No

Heated: No Finished: No Enclosed: Yes Contiguous: Yes Permitted: Yes Wet Space: No Addition: No Conversion: No