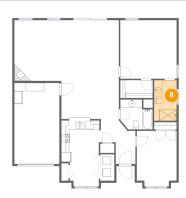

### Floor 1 - Bath

**Dimensions**: 5'7" x 9'11"

Area: 55 sq. ft

Counted as Living Area:

Yes

Heated: Yes Finished: Yes Enclosed: Yes Contiguous:

Yes Permitted: Yes Wet Space: Yes

Addition: No Conversion: No