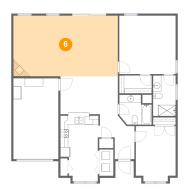

## 6 Floor 1 - Living Room

**Dimensions:** 25'8" x 14'11" **Area:** 382 sq. ft

Counted as Living Area:

Yes

Heated: Yes Finished: Yes Enclosed: Yes Contiguous:

Yes

Permitted: Yes Wet Space: No Addition: No Conversion: No