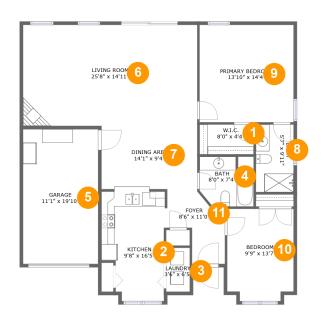

#### **Room Dimensions**

Floor 1 Total sqft: 1588 Living area: 1359

| #  | Room name       | Dimensions     | Area (sqft) | Counted as Living Area |
|----|-----------------|----------------|-------------|------------------------|
| 1  | W.i.c.          | 8'0" x 4'4"    | 35 sq. ft   | Yes                    |
| 2  | Kitchen         | 9'8" x 16'5"   | 139 sq. ft  | Yes                    |
| 3  | Laundry         | 3'6" x 6'5"    | 22 sq. ft   | Yes                    |
| 4  | Bath            | 8'0" x 7'4"    | 50 sq. ft   | Yes                    |
| 5  | Garage          | 11'1" x 19'10" | 219 sq. ft  | No                     |
| 6  | Living Room     | 25'8" x 14'11" | 382 sq. ft  | Yes                    |
| 7  | Dining Area     | 14'1" x 9'4"   | 131 sq. ft  | Yes                    |
| 8  | Bath            | 5'7" x 9'11"   | 55 sq. ft   | Yes                    |
| 9  | Primary Bedroom | 13'10" x 14'4" | 198 sq. ft  | Yes                    |
| 10 | Bedroom         | 9'9" x 13'7"   | 127 sq. ft  | Yes                    |
| 11 | Foyer           | 8'6" x 11'0"   | 65 sq. ft   | Yes                    |