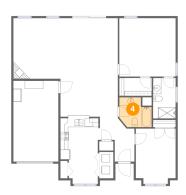

## Floor 1 - Bath

Dimensions: 8'0" x 7'4"

Area: 50 sq. ft

Counted as Living Area:

Yes

Heated: Yes Finished: Yes Enclosed: Yes

Contiguous:

Yes

Permitted: Yes Wet Space: Yes Addition: No Conversion: No.