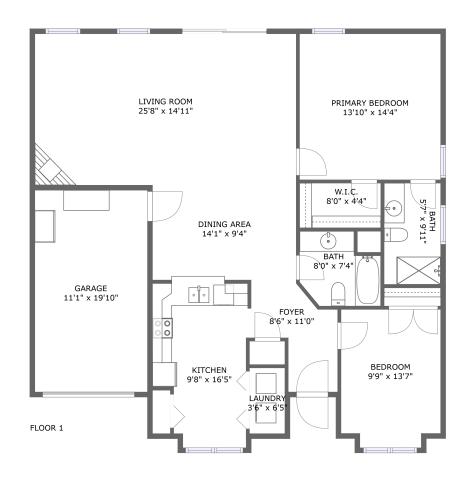

#### **Room Dimensions**

Floor 1 Total sqft: 1588 Living area: 1359

| #  | Room name       | Dimensions     | Area (sqft) | Counted as Living Area |
|----|-----------------|----------------|-------------|------------------------|
| 1  | W.i.c.          | 8'0" x 4'4"    | 35 sq. ft   | Yes                    |
| 2  | Kitchen         | 9'8" x 16'5"   | 139 sq. ft  | Yes                    |
| 3  | Laundry         | 3'6" x 6'5"    | 22 sq. ft   | Yes                    |
| 4  | Bath            | 8'0" x 7'4"    | 50 sq. ft   | Yes                    |
| 5  | Garage          | 11'1" x 19'10" | 219 sq. ft  | No                     |
| 6  | Living Room     | 25'8" x 14'11" | 382 sq. ft  | Yes                    |
| 7  | Dining Area     | 14'1" x 9'4"   | 131 sq. ft  | Yes                    |
| 8  | Bath            | 5'7" x 9'11"   | 55 sq. ft   | Yes                    |
| 9  | Primary Bedroom | 13'10" x 14'4" | 198 sq. ft  | Yes                    |
| 10 | Bedroom         | 9'9" x 13'7"   | 127 sq. ft  | Yes                    |
| 11 | Foyer           | 8'6" x 11'0"   | 65 sq. ft   | Yes                    |