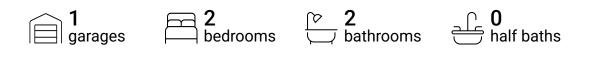

#### **Property Summary**



1,359 Gross Living Area sqft





#### **Room Dimensions**

Floor 1 Total sqft: 1588 Living area: 1359

| #  | Room name       | Dimensions     | Area (sqft) | Counted as Living Area |
|----|-----------------|----------------|-------------|------------------------|
| 1  | W.i.c.          | 8'0" x 4'4"    | 35 sq. ft   | Yes                    |
| 2  | Kitchen         | 9'8" x 16'5"   | 139 sq. ft  | Yes                    |
| 3  | Laundry         | 3'6" x 6'5"    | 22 sq. ft   | Yes                    |
| 4  | Bath            | 8'0" x 7'4"    | 50 sq. ft   | Yes                    |
| 5  | Garage          | 11'1" x 19'10" | 219 sq. ft  | No                     |
| 6  | Living Room     | 25'8" x 14'11" | 382 sq. ft  | Yes                    |
| 7  | Dining Area     | 14'1" x 9'4"   | 131