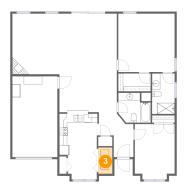

## Floor 1 - Laundry

Dimensions: 3'6" x 6'5"

Area: 22 sq. ft

Counted as Living Area:

Yes

Heated: Yes Finished: Yes Enclosed: Yes **Contiguous:** 

Yes

Permitted: Yes Wet Space: No Addition: No Conversion: No