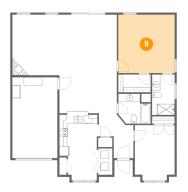

**Dimensions**: 13'10" x 14'4" **Area**: 198 sq. ft

Counted as Living Area:

Yes

Heated: Yes Finished: Yes Enclosed: Yes Contiguous:

Yes

Permitted: Yes Wet Space: No Addition: No Conversion: No