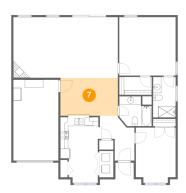

## Floor 1 - Dining Area

Dimensions: 14'1" x 9'4"

**Area:** 131 sq. ft

Counted as Living Area:

Yes

Heated: Yes Finished: Yes Enclosed: Yes Contiguous:

Yes

Permitted: Yes Wet Space: No Addition: No Conversion: No