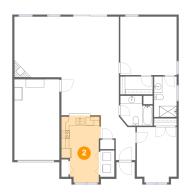

## Floor 1 - Kitchen

**Dimensions:** 9'8" x 16'5" Area: 139 sq. ft

Counted as Living Area: Yes

Heated: Yes Finished: Yes Enclosed: Yes **Contiguous:** 

Yes

Permitted: Yes Wet Space: No Addition: No Conversion: No