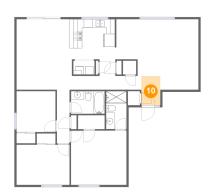

## Floor 1 - Foyer

Max Dimensions: 4'6" x 6'11" Calculated Area: 31 sq. ft Included: Yes Heated: Yes Finished: Yes Enclosed: Yes Contiguous: Yes Permitted: Yes Wet space: No Addition: No Conversion: No