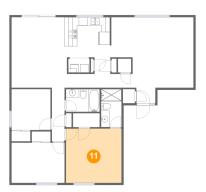

# 🔱 Floor 1 - Primary Bedroom

Max Dimensions: 13'2" x 12'11" Calculated Area: 170 sq. ft Included: Yes Heated: Yes Finished: Yes Enclosed: Yes Contiguous: Yes Permitted: Yes Wet space: No Addition: No Conversion: No