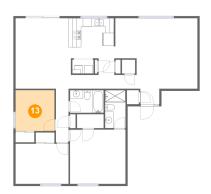

## 🔨 Floor 1 - Bedroom

Max Dimensions: 9'3" x 9'8" Calculated Area: 90 sq. ft Included: Yes Heated: Yes Finished: Yes Enclosed: Yes Contiguous: Yes Permitted: Yes Wet space: No Addition: No Conversion: No