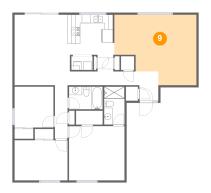

## Floor 1 - Living Room

Max Dimensions: 19'6" x 16'9" Calculated Area: 272 sq. ft Included: Yes Heated: Yes Finished: Yes Enclosed: Yes Contiguous: Yes Permitted: Yes Wet space: No Addition: No Conversion: No