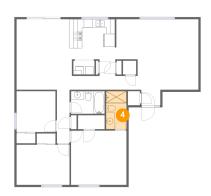

Max Dimensions: 17'0" x 7'3" Calculated Area: 73 sq. ft Included: Yes Heated: Yes Finished: Yes Enclosed: Yes Contiguous: Yes Permitted: Yes Wet space: No Addition: No Conversion: No

Max Dimensions: 4'10" x 9'0" Calculated Area: 44 sq. ft Included: Yes Heated: Yes Finished: Yes Enclosed: Yes Contiguous: Yes Permitted: Yes Wet space: Yes Addition: No Conversion: No