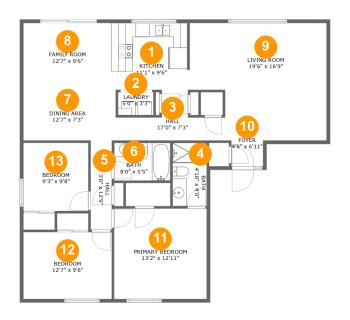

## **Room dimensions**

Floor 1

Total:1342sqft Excluded: 0sqft

| #  |                 | Max Dimensions | sqft       | Included |
|----|-----------------|----------------|------------|----------|
| 1  | Kitchen         | 11'1" x 9'6"   | 103 sq. ft | Yes      |
| 2  | Laundry         | 5'0" x 3'3"    | 16 sq. ft  | Yes      |
| 3  | Hall            | 17'0" x 7'3"   | 73 sq. ft  | Yes      |
| 4  | Bath            | 4'10" x 9'0"   | 44 sq. ft  | Yes      |
| 5  | Hall            | 3'0" x 12'9"   | 38 sq. ft  | Yes      |
| 6  | Bath            | 8'0" x 5'5"    | 43 sq. ft  | Yes      |
| 7  | Dining Area     | 12'7" x 7'3"   | 91 sq. ft  | Yes      |
| 8  | Family Room     | 12'7" x 9'6"   | 120 sq. ft | Yes      |
| 9  | Living Room     | 19'6" x 16'9"  | 272 sq. ft | Yes      |
| 10 | Foyer           | 4'6" x 6'11"   | 31 sq. ft  | Yes      |
| 11 | Primary Bedroom | 13'2" x 12'11" | 170 sq. ft | Yes      |

Scan captured on Tue, 01 Jul 2025 17:55:45 GMT

| #  |         | Max Dimensions | sqft       | Included |
|----|---------|----------------|------------|----------|
| 12 | Bedroom | 12'7" x 9'6"   | 120 sq. ft | Yes      |
| 13 | Bedroom | 9'3" x 9'8"    | 90 sq. ft  | Yes      |