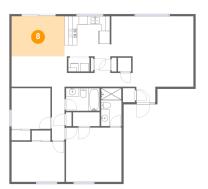

# 8 Floor 1 - Family Room

Max Dimensions: 12'7" x 9'6" Calculated Area: 120 sq. ft Included: Yes Heated: Yes Finished: Yes Enclosed: Yes Contiguous: Yes Permitted: Yes Wet space: No Addition: No Conversion: No