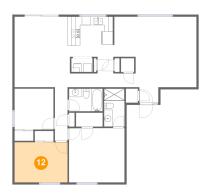

## 🤨 Floor 1 - Bedroom

Max Dimensions: 12'7" x 9'6" Calculated Area: 120 sq. ft Included: Yes Heated: Yes Finished: Yes Enclosed: Yes Contiguous: Yes Permitted: Yes Wet space: No Addition: No Conversion: No