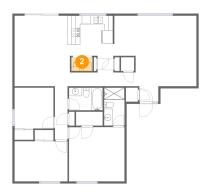

#### 2 Floor 1 - Laundry

Max Dimensions: 5'0" x 3'3" Calculated Area: 16 sq. ft Included: Yes

Heated: Yes Finished: Yes Enclosed: Yes Contiguous: Yes Permitted: Yes Wet space: No Addition: No Conversion: No