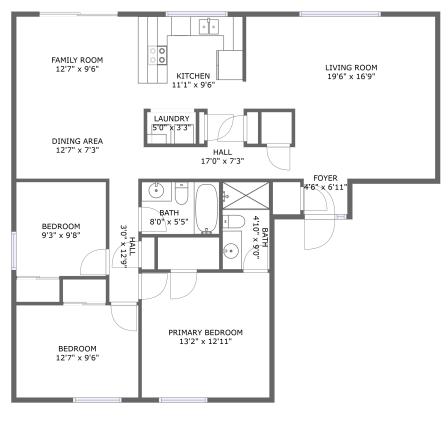

FLOOR 1

### Total Area: 1342 sq. ft

Floor 1: 1342 sq. ft Excluded: Walls: 83 sq. ft

## **Room dimensions**

Floor 1

Total:1342sqft Excluded: 0sqft

| #  |                 | Max Dimensions | sqft       | Included |
|----|-----------------|----------------|------------|----------|
| 1  | Kitchen         | 11'1" x 9'6"   | 103 sq. ft | Yes      |
| 2  | Laundry         | 5'0" x 3'3"    | 16 sq. ft  | Yes      |
| 3  | Hall            | 17'0" x 7'3"   | 73 sq. ft  | Yes      |
| 4  | Bath            | 4'10" x 9'0"   | 44 sq. ft  | Yes      |
| 5  | Hall            | 3'0" x 12'9"   | 38 sq. ft  | Yes      |
| 6  | Bath            | 8'0" x 5'5"    | 43 sq. ft  | Yes      |
| 7  | Dining Area     | 12'7" x 7'3"   | 91 sq. ft  | Yes      |
| 8  | Family Room     | 12'7" x 9'6"   | 120 sq. ft | Yes      |
| 9  | Living Room     | 19'6" x 16'9"  | 272 sq. ft | Yes      |
| 10 | Foyer           | 4'6" x 6'11"   | 31 sq. ft  | Yes      |
| 11 | Primary Bedroom | 13'2" x 12'11" | 170 sq. ft | Yes      |

Scan captured on Tue, 01 Jul 2025 17:55:45 GMT

| #  |         | Max Dimensions | sqft       | Included |
|----|---------|----------------|------------|----------|
| 12 | Bedroom | 12'7" x 9'6"   | 120 sq. ft | Yes      |
| 13 | Bedroom | 9'3" x 9'8"    | 90 sq. ft  | Yes      |