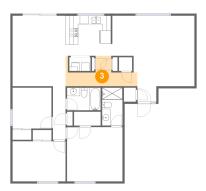

Max Dimensions: 17'0" x 7'3" Calculated Area: 73 sq. ft Included: Yes Heated: Yes Finished: Yes Enclosed: Yes Contiguous: Yes Permitted: Yes Wet space: No Addition: No Conversion: No

Max Dimensions: 4'10" x 9'0" Calculated Area: 44 sq. ft Included: Yes Heated: Yes Finished: Yes Enclosed: Yes Contiguous: Yes Permitted: Yes Wet space: Yes Addition: No Conversion: No