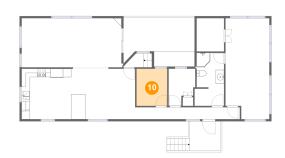

#### **Room dimensions**

Floor 2 Total sqft: 1577 Living area: 1330

| #  |                 | Dimensions     | sqft       | Counted as living area |
|----|-----------------|----------------|------------|------------------------|
| 6  | Primary Bedroom | 10'6" x 24'1"  | 241 sq. ft | Yes                    |
| 7  | Living Room     | 23'10" x 11'9" | 280 sq. ft | Yes                    |
| 8  | Balcony         | 17'0" x 11'9"  | 177 sq. ft | No                     |
| 9  | Kitchen         | 16'2" x 12'1"  | 195 sq. ft | Yes                    |
| 10 | Room            | 7'4" x 8'10"   | 65 sq. ft  | Yes                    |
| 11 | Porch           | 7'4" x 7'0"    | 70 sq. ft  | No                     |
| 12 | Bath            | 7'1" x 12'8"   | 84 sq. ft  | Yes                    |
| 13 | Dining Area     | 11'4" x 12'1"  | 132 sq. ft | Yes                    |
| 14 | W.I.C.          | 6'7" x 7'11"   | 52 sq. ft  | Yes                    |
| 15 | Bedroom         | 6'4" x 8'10"   | 47 sq. ft  | Yes                    |
| 16 | Foyer           | 25'0" x 2'10"  | 71 sq. ft  | Yes                    |

### Floor 2 - Room

Dimensions: 7'4" x 8'10"

Area: 65 sq. ft

Counted as living area: Yes

Heated: Yes Finished: Yes Enclosed: Yes Contiguous: Yes Permitted: Yes Wet space: No Addition: No Conversion: No