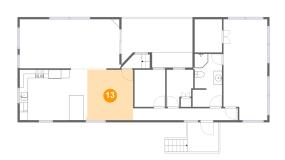

### Floor 2 - Dining Area

Dimensions: 11'4" x 12'1"

Area: 132 sq. ft

Counted as living area: Yes

Heated: Yes Finished: Yes Enclosed: Yes Contiguous: Yes Permitted: Yes Wet space: No Addition: No Conversion: No