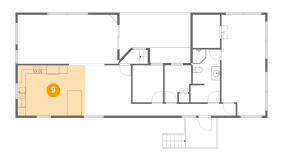

#### **Room dimensions**

Floor 2 Total sqft: 1577 Living area: 1330

| #  |                 | Dimensions     | sqft       | Counted as living area |
|----|-----------------|----------------|------------|------------------------|
| 6  | Primary Bedroom | 10'6" x 24'1"  | 241 sq. ft | Yes                    |
| 7  | Living Room     | 23'10" x 11'9" | 280 sq. ft | Yes                    |
| 8  | Balcony         | 17'0" x 11'9"  | 177 sq. ft | No                     |
| 9  | Kitchen         | 16'2" x 12'1"  | 195 sq. ft | Yes                    |
| 10 | Room            | 7'4" x 8'10"   | 65 sq. ft  | Yes                    |
| 11 | Porch           | 7'4" x 7'0"    | 70 sq. ft  | No                     |
| 12 | Bath            | 7'1" x 12'8"   | 84 sq. ft  | Yes                    |
| 13 | Dining Area     | 11'4" x 12'1"  | 132 sq. ft | Yes                    |
| 14 | W.I.C.          | 6'7" x 7'11"   | 52 sq. ft  | Yes                    |
| 15 | Bedroom         | 6'4" x 8'10"   | 47 sq. ft  | Yes                    |
| 16 | Foyer           | 25'0" x 2'10"  | 71 sq. ft  | Yes                    |

Dimensions: 16'2" x 12'1"

**Area:** 195 sq. ft

Counted as living area: Yes

Heated: Yes Finished: Yes Enclosed: Yes Contiguous: Yes Permitted: Yes Wet space: No Addition: No Conversion: No