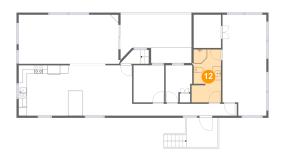

#### **Room dimensions**

Floor 2 Total sqft: 1577 Living area: 1330

| #  |                 | Dimensions     | sqft       | Counted as living area |
|----|-----------------|----------------|------------|------------------------|
| 6  | Primary Bedroom | 10'6" x 24'1"  | 241 sq. ft | Yes                    |
| 7  | Living Room     | 23'10" x 11'9" | 280 sq. ft | Yes                    |
| 8  | Balcony         | 17'0" x 11'9"  | 177 sq. ft | No                     |
| 9  | Kitchen         | 16'2" x 12'1"  | 195 sq. ft | Yes                    |
| 10 | Room            | 7'4" x 8'10"   | 65 sq. ft  | Yes                    |
| 11 | Porch           | 7'4" x 7'0"    | 70 sq. ft  | No                     |
| 12 | Bath            | 7'1" x 12'8"   | 84 sq. ft  | Yes                    |
| 13 | Dining Area     | 11'4" x 12'1"  | 132 sq. ft | Yes                    |
| 14 | W.I.C.          | 6'7" x 7'11"   | 52 sq. ft  | Yes                    |
| 15 | Bedroom         | 6'4" x 8'10"   | 47 sq. ft  | Yes                    |
| 16 | Foyer           | 25'0" x 2'10"  | 71 sq. ft  | Yes                    |

### Floor 2 - Porch

Dimensions: 7'4" x 7'0"

Area: 70 sq. ft

Counted as living area: No

Heated: No Finished: Yes Enclosed: No Contiguous: Yes Permitted: Yes Wet space: No Addition: No Conversion: No

Dimensions: 7'1" x 12'8"

Area: 84 sq. ft

Counted as living area: Yes

Heated: Yes Finished: Yes Enclosed: Yes Contiguous: Yes Permitted: Yes Wet space: Yes Addition: No Conversion: No