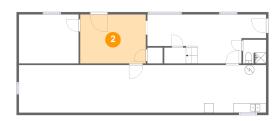

1 - Room

Dimensions: 12'7" x 10'4"

**Area:** 130 sq. ft

Counted as living area: Yes

Heated: Yes Finished: Yes Enclosed: Yes Contiguous: Yes Permitted: Yes Wet space: No Addition: No Conversion: No

2 Floor 1 - Room

Dimensions: 13'10" x 10'4"

Area: 143 sq. ft

Counted as living area: Yes

Heated: Yes Finished: Yes Enclosed: Yes Contiguous: Yes Permitted: Yes Wet space: No Addition: No Conversion: No

Floor 1 - Recreation Room