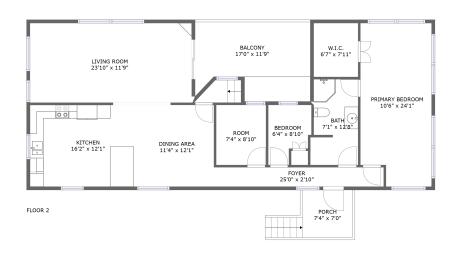

#### **Room dimensions**

Floor 1 Total sqft: 1157 Living area: 595

| # |                 | Dimensions     | sqft       | Counted as living area |
|---|-----------------|----------------|------------|------------------------|
| 1 | Room            | 12'7" x 10'4"  | 130 sq. ft | Yes                    |
| 2 | Room            | 13'10" x 10'4" | 143 sq. ft | Yes                    |
| 3 | Recreation Room | 25'1" x 10'4"  | 217 sq. ft | Yes                    |
| 4 | Bath            | 4'10" x 5'0"   | 24 sq. ft  | Yes                    |
| 5 | Utility         | 52'3" x 10'1"  | 525 sq. ft | No                     |