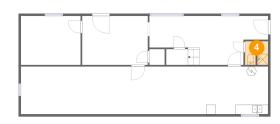

Dimensions: 25'1" x 10'4"

**Area:** 217 sq. ft

Counted as living area: Yes

Heated: Yes Finished: Yes Enclosed: Yes Contiguous: Yes Permitted: Yes Wet space: No Addition: No Conversion: No

4 Floor 1 - Bath

Dimensions: 4'10" x 5'0"

Area: 24 sq. ft

Counted as living area: Yes

Heated: Yes Finished: Yes Enclosed: Yes Contiguous: Yes Permitted: Yes Wet space: Yes Addition: No Conversion: No

Floor 1 - Utility

Dimensions: 52'3" x 10'1"