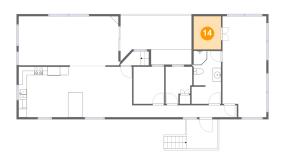

#### Floor 2 - W.I.C.

Dimensions: 6'7" x 7'11"

Area: 52 sq. ft

Counted as living area: Yes

Heated: Yes Finished: Yes Enclosed: Yes Contiguous: Yes Permitted: Yes Wet space: No Addition: No Conversion: No