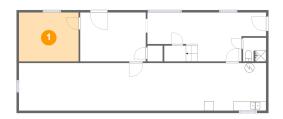

1 - Room

Dimensions: 12'7" x 10'4"

**Area:** 130 sq. ft

Counted as living area: Yes

Heated: Yes Finished: Yes Enclosed: Yes Contiguous: Yes Permitted: Yes Wet space: No Addition: No Conversion: No

2 Floor 1 - Room