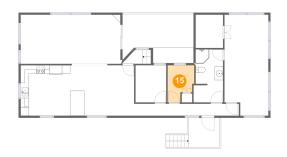

### 15

#### Floor 2 - Bedroom

Dimensions: 6'4" x 8'10"

Area: 47 sq. ft

Counted as living area: Yes

Heated: Yes Finished: Yes Enclosed: Yes Contiguous: Yes Permitted: Yes Wet space: No Addition: No Conversion: No