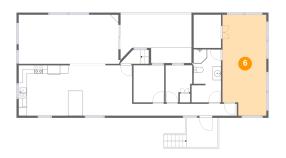

### 6 Floor 2 - Primary Bedroom

Dimensions: 10'6" x 24'1"

Area: 241 sq. ft

Counted as living area: Yes

Heated: Yes Finished: Yes Enclosed: Yes Contiguous: Yes Permitted: Yes Wet space: No Addition: No Conversion: No