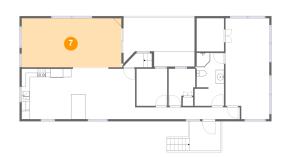

### Floor 2 - Living Room

**Dimensions**: 23'10" x 11'9"

Area: 280 sq. ft

Counted as living area: Yes

Heated: Yes Finished: Yes Enclosed: Yes Contiguous: Yes Permitted: Yes Wet space: No Addition: No Conversion: No