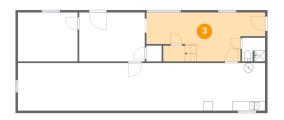

Dimensions: 13'10" x 10'4"

Area: 143 sq. ft

Counted as living area: Yes

Heated: Yes Finished: Yes Enclosed: Yes Contiguous: Yes Permitted: Yes Wet space: No Addition: No Conversion: No

Floor 1 - Recreation Room

Dimensions: 25'1" x 10'4"

**Area:** 217 sq. ft

Counted as living area: Yes

Heated: Yes Finished: Yes Enclosed: Yes Contiguous: Yes Permitted: Yes Wet space: No Addition: No Conversion: No

4 Floor 1 - Bath