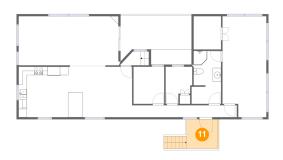

#### **Room dimensions**

Floor 2 Total sqft: 1577 Living area: 1330

| #  |                 | Dimensions     | sqft       | Counted as living area |
|----|-----------------|----------------|------------|------------------------|
| 6  | Primary Bedroom | 10'6" x 24'1"  | 241 sq. ft | Yes                    |
| 7  | Living Room     | 23'10" x 11'9" | 280 sq. ft | Yes                    |
| 8  | Balcony         | 17'0" x 11'9"  | 177 sq. ft | No                     |
| 9  | Kitchen         | 16'2" x 12'1"  | 195 sq. ft | Yes                    |
| 10 | Room            | 7'4" x 8'10"   | 65 sq. ft  | Yes                    |
| 11 | Porch           | 7'4" x 7'0"    | 70 sq. ft  | No                     |
| 12 | Bath            | 7'1" x 12'8"   | 84 sq. ft  | Yes                    |
| 13 | Dining Area     | 11'4" x 12'1"  | 132 sq. ft | Yes                    |
| 14 | W.I.C.          | 6'7" x 7'11"   | 52 sq. ft  | Yes                    |
| 15 | Bedroom         | 6'4" x 8'10"   | 47 sq. ft  | Yes                    |
| 16 | Foyer           | 25'0" x 2'10"  | 71 sq. ft  | Yes                    |

### Floor 2 - Porch

Dimensions: 7'4" x 7'0"

Area: 70 sq. ft

Counted as living area: No

Heated: No Finished: Yes Enclosed: No Contiguous: Yes Permitted: Yes Wet space: No Addition: No Conversion: No

Dimensions: 7'1" x 12'8"