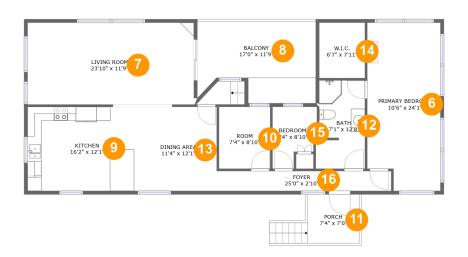

#### **Room dimensions**

Floor 2 Total sqft: 1577 Living area: 1330

| #  |                 | Dimensions     | sqft       | Counted as living area |
|----|-----------------|----------------|------------|------------------------|
| 6  | Primary Bedroom | 10'6" x 24'1"  | 241 sq. ft | Yes                    |
| 7  | Living Room     | 23'10" x 11'9" | 280 sq. ft | Yes                    |
| 8  | Balcony         | 17'0" x 11'9"  | 177 sq. ft | No                     |
| 9  | Kitchen         | 16'2" x 12'1"  | 195 sq. ft | Yes                    |
| 10 | Room            | 7'4" x 8'10"   | 65 sq. ft  | Yes                    |
| 11 | Porch           | 7'4" x 7'0"    | 70 sq. ft  | No                     |
| 12 | Bath            | 7'1" x 12'8"   | 84 sq. ft  | Yes                    |
| 13 | Dining Area     | 11'4" x 12'1"  | 132 sq. ft | Yes                    |
| 14 | W.I.C.          | 6'7" x 7'11"   | 52 sq. ft  | Yes                    |
| 15 | Bedroom         | 6'4" x 8'10"   | 47 sq. ft  | Yes                    |
| 16 | Foyer           | 25'0" x 2'10"  | 71 sq. ft  | Yes                    |

### 6 Floor 2 - Primary Bedroom

Dimensions: 10'6" x 24'1"

Area: 241 sq. ft

Counted as living area: Yes

Heated: Yes Finished: Yes Enclosed: Yes Contiguous: Yes Permitted: Yes Wet space: No Addition: No Conversion: No

### Floor 2 - Living Room

**Dimensions**: 23'10" x 11'9"

Area: 280 sq. ft

Counted as living area: Yes

Heated: Yes Finished: Yes Enclosed: Yes Contiguous: Yes Permitted: Yes Wet space: No Addition: No Conversion: No

### Floor 2 - Balcony

Dimensions: 17'0" x 11'9"

**Area:** 177 sq. ft

Counted as living area: No

Heated: No Finished: Yes Enclosed: No Contiguous: Yes Permitted: Yes Wet space: No Addition: No Conversion: No

Dimensions: 16'2" x 12'1"

**Area:** 195 sq. ft

Counted as living area: Yes

Heated: Yes Finished: Yes Enclosed: Yes Contiguous: Yes Permitted: Yes Wet space: No Addition: No Conversion: No

### Floor 2 - Room

Dimensions: 7'4" x 8'10"

Area: 65 sq. ft

Counted as living area: Yes

Heated: Yes Finished: Yes Enclosed: Yes Contiguous: Yes Permitted: Yes Wet space: No Addition: No Conversion: No

### Floor 2 - Porch

Dimensions: 7'4" x 7'0"

Area: 70 sq. ft

Counted as living area: No

Heated: No Finished: Yes Enclosed: No Contiguous: Yes Permitted: Yes Wet space: No Addition: No Conversion: No

Dimensions: 7'1" x 12'8"

Area: 84 sq. ft

Counted as living area: Yes

Heated: Yes Finished: Yes Enclosed: Yes Contiguous: Yes Permitted: Yes Wet space: Yes Addition: No Conversion: No

### Floor 2 - Dining Area

Dimensions: 11'4" x 12'1"

Area: 132 sq. ft

Counted as living area: Yes

Heated: Yes Finished: Yes Enclosed: Yes Contiguous: Yes Permitted: Yes Wet space: No Addition: No Conversion: No

#### Floor 2 - W.I.C.

Dimensions: 6'7" x 7'11"

Area: 52 sq. ft

Counted as living area: Yes

Heated: Yes Finished: Yes Enclosed: Yes Contiguous: Yes Permitted: Yes Wet space: No Addition: No Conversion: No

#### Floor 2 - Bedroom

Dimensions: 6'4" x 8'10"

Area: 47 sq. ft

Counted as living area: Yes

Heated: Yes Finished: Yes Enclosed: Yes Contiguous: Yes Permitted: Yes Wet space: No Addition: No Conversion: No

Dimensions: 25'0" x 2'10"

Area: 71 sq. ft

Counted as living area: Yes

Heated: Yes Finished: Yes Enclosed: Yes Contiguous: Yes Permitted: Yes Wet space: No Addition: No Conversion: No