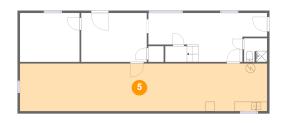

Dimensions: 4'10" x 5'0"

Area: 24 sq. ft

Counted as living area: Yes

Heated: Yes Finished: Yes Enclosed: Yes Contiguous: Yes Permitted: Yes Wet space: Yes Addition: No Conversion: No

Floor 1 - Utility

Dimensions: 52'3" x 10'1"

**Area:** 525 sq. ft

Counted as living area: No

Heated: Yes Finished: No Enclosed: Yes Contiguous: Yes Permitted: Yes Wet space: No Addition: No Conversion: No