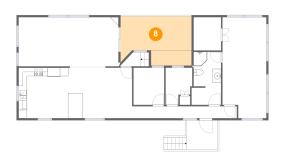

### Floor 2 - Balcony

Dimensions: 17'0" x 11'9"

**Area:** 177 sq. ft

Counted as living area: No

Heated: No Finished: Yes Enclosed: No Contiguous: Yes Permitted: Yes Wet space: No Addition: No Conversion: No