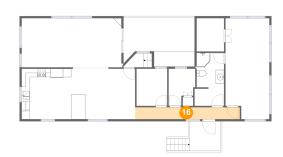

Dimensions: 25'0" x 2'10"

Area: 71 sq. ft

Counted as living area: Yes

Heated: Yes Finished: Yes Enclosed: Yes Contiguous: Yes Permitted: Yes Wet space: No Addition: No Conversion: No