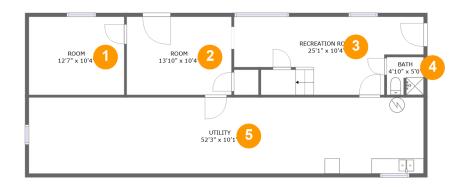

#### **Room dimensions**

Floor 1 Total sqft: 1157 Living area: 595

| # |                 | Dimensions     | sqft       | Counted as living area |
|---|-----------------|----------------|------------|------------------------|
| 1 | Room            | 12'7" x 10'4"  | 130 sq. ft | Yes                    |
| 2 | Room            | 13'10" x 10'4" | 143 sq. ft | Yes                    |
| 3 | Recreation Room | 25'1" x 10'4"  | 217 sq. ft | Yes                    |
| 4 | Bath            | 4'10" x 5'0"   | 24 sq. ft  | Yes                    |
| 5 | Utility         | 52'3" x 10'1"  | 525 sq. ft | No                     |

1 - Room

Dimensions: 12'7" x 10'4"

**Area:** 130 sq. ft

Counted as living area: Yes

Heated: Yes Finished: Yes Enclosed: Yes Contiguous: Yes Permitted: Yes Wet space: No Addition: No Conversion: No

2 Floor 1 - Room

Dimensions: 13'10" x 10'4"

Area: 143 sq. ft

Counted as living area: Yes

Heated: Yes Finished: Yes Enclosed: Yes Contiguous: Yes Permitted: Yes Wet space: No Addition: No Conversion: No

Floor 1 - Recreation Room

Dimensions: 25'1" x 10'4"

**Area:** 217 sq. ft

Counted as living area: Yes

Heated: Yes Finished: Yes Enclosed: Yes Contiguous: Yes Permitted: Yes Wet space: No Addition: No Conversion: No

4 Floor 1 - Bath

Dimensions: 4'10" x 5'0"

Area: 24 sq. ft

Counted as living area: Yes

Heated: Yes Finished: Yes Enclosed: Yes Contiguous: Yes Permitted: Yes Wet space: Yes Addition: No Conversion: No

Floor 1 - Utility

Dimensions: 52'3" x 10'1"

**Area:** 525 sq. ft

Counted as living area: No

Heated: Yes Finished: No Enclosed: Yes Contiguous: Yes Permitted: Yes Wet space: No Addition: No Conversion: No