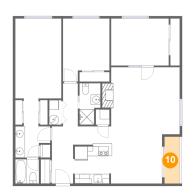

#### Floor 1 - Bedroom

Dimensions: 11'11" x 9'8"

Area: 116 sq. ft

Counted as living area: Yes