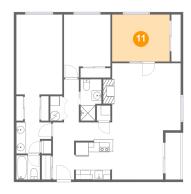

#### Floor 1 - Bedroom

Dimensions: 11'11" x 9'8"

Area: 116 sq. ft

Counted as living area: Yes