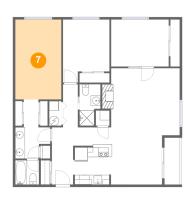

#### Floor 1 - Bedroom

**Dimensions**: 9'6" x 16'6"

Area: 157 sq. ft

Counted as living area: Yes

Heated: Yes Finished: Yes Enclosed: Yes Contiguous: Yes Permitted: Yes Wet space: No Addition: No Conversion: No