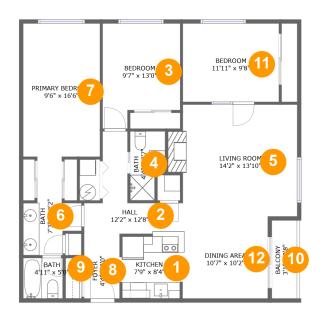

#### **Room dimensions**

Floor 1 Total sqft: 1220 Living area: 1190

| #  |             | Dimensions     | sqft       | Counted as living area |
|----|-------------|----------------|------------|------------------------|
| 1  | Kitchen     | 7'9" x 8'4"    | 60 sq. ft  | Yes                    |
| 2  | Hall        | 12'2" x 12'8"  | 73 sq. ft  | Yes                    |
| 3  | Bedroom     | 9'7" x 13'0"   | 110 sq. ft | Yes                    |
| 4  | Bath        | 4'4" x 8'7"    | 33 sq. ft  | Yes                    |
| 5  | Living Room | 14'2" x 13'10" | 206 sq. ft | Yes                    |
| 6  | Bath        | 7'3" x 12'2"   | 57 sq. ft  | Yes                    |
| 7  | Bedroom     | 9'6" x 16'6"   | 157 sq. ft | Yes                    |
| 8  | Entry       | 4'4" x 8'0"    | 35 sq. ft  | Yes                    |
| 9  | Bath        | 4'11" x 5'0"   | 25 sq. ft  | Yes                    |
| 10 | Outdoor     | 3'1" x 9'8"    | 30 sq. ft  | No                     |
| 11 | Bedroom     | 11'11" x 9'8"  | 116 sq. ft | Yes                    |

| #  |             | Dimensions    | sqft       | Counted as living area |
|----|-------------|---------------|------------|------------------------|
| 12 | Dining Room | 10'7" x 10'2" | 107 sq. ft | Yes                    |