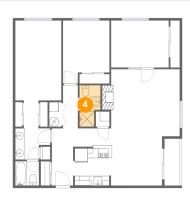

4 Floor 1 - Bath

Dimensions: 4'4" x 8'7"

Area: 33 sq. ft

Counted as living area: Yes

Heated: Yes Finished: Yes Enclosed: Yes Contiguous: Yes Permitted: Yes Wet space: Yes Addition: No Conversion: No

5 Floor 1 - Living Room

Dimensions: 14'2" x 13'10"

Area: 206 sq. ft

Counted as living area: Yes

6 Floor 1 - Bath

Dimensions: 7'3" x 12'2"

Area: 57 sq. ft

Counted as living area: Yes

Heated: Yes Finished: Yes Enclosed: Yes Contiguous: Yes Permitted: Yes Wet space: Yes Addition: No Conversion: No