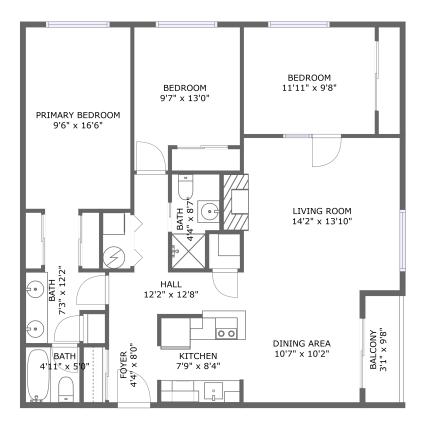

FLOOR 1

#### **Property summary**

Floors

1,190
Gross living area sqft

1,220
Total sqft

#### **Room dimensions**

Floor 1 Total sqft: 1220 Living area: 1190

| #  |             | Dimensions     | sqft       | Counted as living area |
|----|-------------|----------------|------------|------------------------|
| 1  | Kitchen     | 7'9" x 8'4"    | 60 sq. ft  | Yes                    |
| 2  | Hall        | 12'2" x 12'8"  | 73 sq. ft  | Yes                    |
| 3  | Bedroom     | 9'7" x 13'0"   | 110 sq. ft | Yes                    |
| 4  | Bath        | 4'4" x 8'7"    | 33 sq. ft  | Yes                    |
| 5  | Living Room | 14'2" x 13'10" | 206 sq. ft | Yes                    |
| 6  | Bath        | 7'3" x 12'2"   | 57 sq. ft  | Yes                    |
| 7  | Bedroom     | 9'6" x 16'6"   | 157 sq. ft | Yes                    |
| 8  | Entry       | 4'4" x 8'0"    | 35 sq. ft  | Yes                    |
| 9  | Bath        | 4'11" x 5'0"   | 25 sq. ft  | Yes                    |
| 10 | Outdoor     | 3'1" x 9'8"    | 30 sq. ft  | No                     |
| 11 | Bedroom     | 11'11" x 9'8"  | 116 sq. ft | Yes                    |

| #  |             | Dimensions    | sqft       | Counted as living area |
|----|-------------|---------------|------------|------------------------|
| 12 | Dining Room | 10'7" x 10'2" | 107 sq. ft | Yes                    |