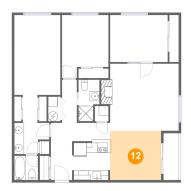

### Floor 1 - Dining Room

Dimensions: 10'7" x 10'2"

**Area:** 107 sq. ft

Counted as living area: Yes