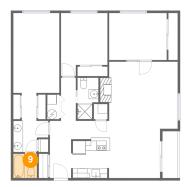

#### Floor 1 - Outdoor

Dimensions: 3'1" x 9'8"

Area: 30 sq. ft

Counted as living area: No

Heated: No Finished: Yes Enclosed: No Contiguous: Yes Permitted: Yes Wet space: No Addition: No Conversion: No