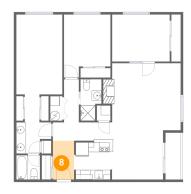

### Floor 1 - Entry

Dimensions: 4'4" x 8'0"

Area: 35 sq. ft

Counted as living area: Yes

9 Floor 1 - Bath

**Dimensions:** 4'11" x 5'0"

Area: 25 sq. ft

Counted as living area: Yes

Heated: Yes Finished: Yes Enclosed: Yes Contiguous: Yes Permitted: Yes Wet space: Yes Addition: No Conversion: No