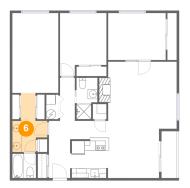

Dimensions: 14'2" x 13'10"

Area: 206 sq. ft

Counted as living area: Yes

6 Floor 1 - Bath

Dimensions: 7'3" x 12'2"

Area: 57 sq. ft

Counted as living area: Yes

Heated: Yes Finished: Yes Enclosed: Yes Contiguous: Yes Permitted: Yes Wet space: Yes Addition: No Conversion: No