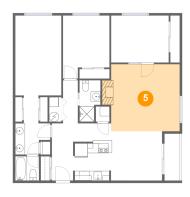

4 Floor 1 - Bath

Dimensions: 4'4" x 8'7"

Area: 33 sq. ft

Counted as living area: Yes

Heated: Yes Finished: Yes Enclosed: Yes Contiguous: Yes Permitted: Yes Wet space: Yes Addition: No Conversion: No

5 Floor 1 - Living Room

Dimensions: 14'2" x 13'10"

Area: 206 sq. ft

Counted as living area: Yes

6 Floor 1 - Bath

Dimensions: 7'3" x 12'2"

Area: 57 sq. ft

Counted as living area: Yes

Heated: Yes Finished: Yes Enclosed: Yes Contiguous: Yes Permitted: Yes Wet space: Yes Addition: No Conversion: No