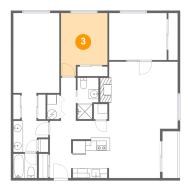

#### 2 Floor 1 - Hall

Dimensions: 12'2" x 12'8"

Area: 73 sq. ft

Counted as living area: Yes

3 Floor 1 - Bedroom

**Dimensions**: 9'7" x 13'0" **Area**: 110 sq. ft

Counted as living area: Yes

Heated: Yes Finished: Yes Enclosed: Yes Contiguous: Yes Permitted: Yes Wet space: No Addition: No Conversion: No