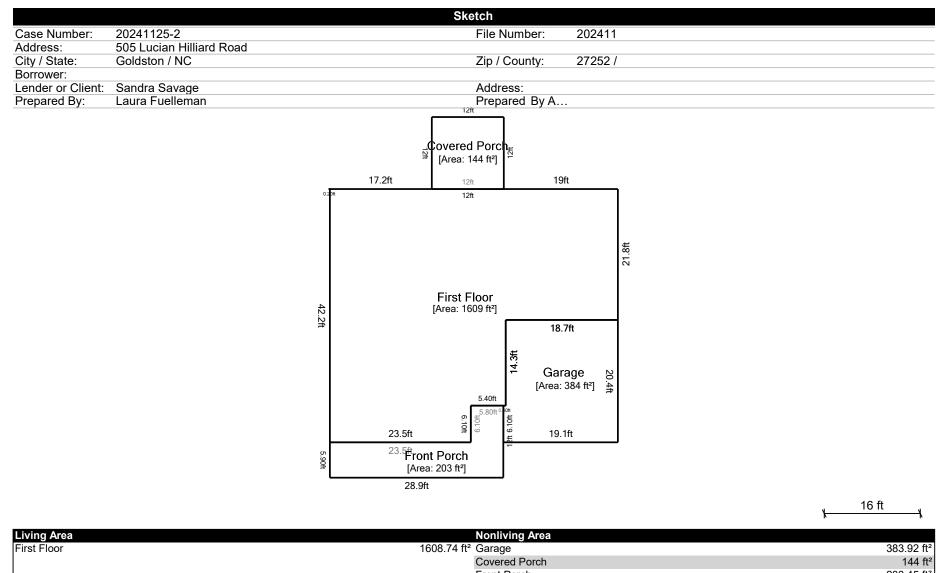

 Front Porch
 203.45 ft²

 Total Living Area (rounded):
 Total Non-Living Area (rounded):
 731 ft²

 This document is designed to be a record of total finished square feet to aid the listing agent in gathering the square feet facts of the property. Measurements are obtained by physical observation of the property by a certified Home Measurement Specialist. The method of measuring the subject home is in accordance with the NC Residential Square Footage Guidelines and those approved by the American National Standards Institute, Inc (ANSI), which are recognized by the North Carolina Real Estate Commission as comparable standards. Within every measurement project, some degree of art of opinion may be applied as well as rounding as set forth in the standards. Final finished square footage will be rounded to the nearest whole number with the goal of being within a 5% margin of error. Information deemed reliable,