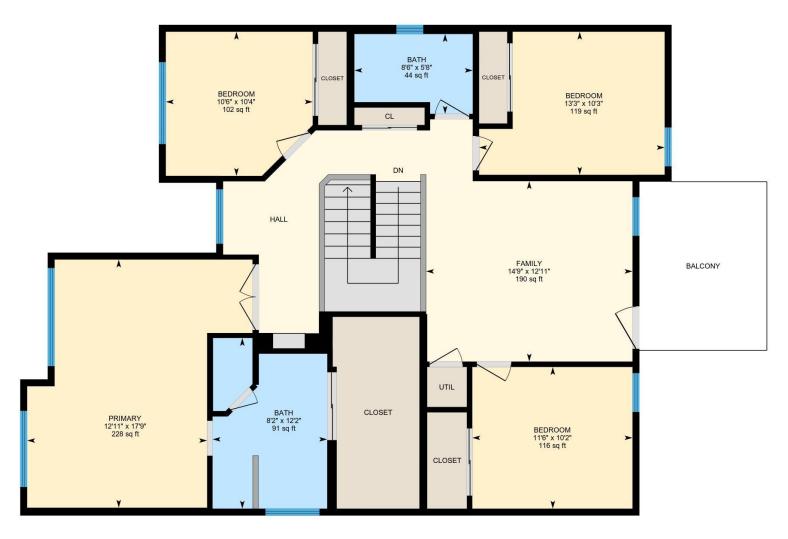

Laundry: 8' x 6'6" (8' x 6.5') | 43 sq ft

Living: 10'5" x 14'5" (10.5' x 14.4') | 150 sq ft

2ND FLOOR

Bath: 12'2" x 8'2" (12.2' x 8.2') | 91 sq ft Bath: 5'8" x 8'6" (5.7' x 8.5') | 44 sq ft

Bedroom: 10'2" x 11'6" (10.1' x 11.5') | 116 sq ft Bedroom: 10'4" x 10'6" (10.3' x 10.5') | 102 sq ft Bedroom: 10'3" x 13'3" (10.2' x 13.3') | 119 sq ft Family: 12'11" x 14'9" (12.9' x 14.8') | 190 sq ft Primary: 17'9" x 12'11" (17.8' x 12.9') | 228 sq ft