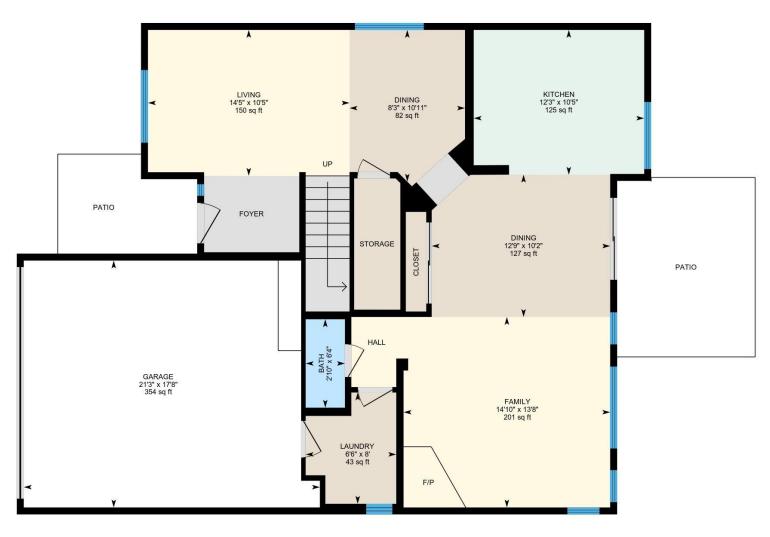

## 1ST FLOOR

Bath: 6'4" x 2'10" (6.3' x 2.8') | 18 sq ft
Dining: 10'11" x 8'3" (10.9' x 8.3') | 82 sq ft
Dining: 10'2" x 12'9" (10.2' x 12.8') | 127 sq ft
Family: 13'8" x 14'10" (13.7' x 14.8') | 201 sq ft
Garage: 17'8" x 21'3" (17.7' x 21.2') | 354 sq ft
Kitchen: 10'5" x 12'3" (10.4' x 12.2') | 125 sq ft

Laundry: 8' x 6'6" (8' x 6.5') | 43 sq ft

Living: 10'5" x 14'5" (10.5' x 14.4') | 150 sq ft

2ND FLOOR

Bath: 12'2" x 8'2" (12.2' x 8.2') | 91 sq ft Bath: 5'8" x 8'6" (5.7' x 8.5') | 44 sq ft

Bedroom: 10'2" x 11'6" (10.1' x 11.5') | 116 sq ft Bedroom: 10'4" x 10'6" (10.3' x 10.5') | 102 sq ft Bedroom: 10'3" x 13'3" (10.2' x 13.3') | 119 sq ft Family: 12'11" x 14'9" (12.9' x 14.8') | 190 sq ft Primary: 17'9" x 12'11" (17.8' x 12.9') | 228 sq ft