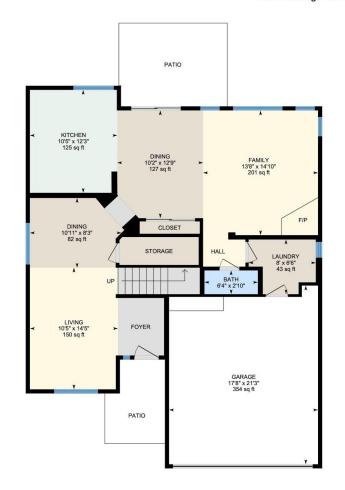

## 1ST FLOOR

Bath: 6'4" x 2'10" (6.3' x 2.8') | 18 sq ft
Dining: 10'11" x 8'3" (10.9' x 8.3') | 82 sq ft
Dining: 10'2" x 12'9" (10.2' x 12.8') | 127 sq ft
Family: 13'8" x 14'10" (13.7' x 14.8') | 201 sq ft
Garage: 17'8" x 21'3" (17.7' x 21.2') | 354 sq ft
Kitchen: 10'5" x 12'3" (10.4' x 12.2') | 125 sq ft

Laundry: 8' x 6'6" (8' x 6.5') | 43 sq ft

Living: 10'5" x 14'5" (10.5' x 14.4') | 150 sq ft

2ND FLOOR

Bath: 12'2" x 8'2" (12.2' x 8.2') | 91 sq ft Bath: 5'8" x 8'6" (5.7' x 8.5') | 44 sq ft

Bedroom: 10'2" x 11'6" (10.1' x 11.5') | 116 sq ft Bedroom: 10'4" x 10'6" (10.3' x 10.5') | 102 sq ft Bedroom: 10'3" x 13'3" (10.2' x 13.3') | 119 sq ft Family: 12'11" x 14'9" (12.9' x 14.8') | 190 sq ft Primary: 17'9" x 12'11" (17.8' x 12.9') | 228 sq ft