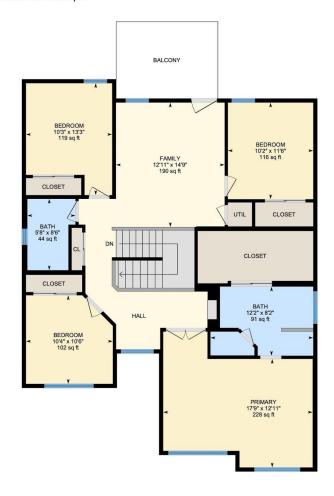

Laundry: 8' x 6'6" (8' x 6.5') | 43 sq ft

Living: 10'5" x 14'5" (10.5' x 14.4') | 150 sq ft

2ND FLOOR

Bath: 12'2" x 8'2" (12.2' x 8.2') | 91 sq ft Bath: 5'8" x 8'6" (5.7' x 8.5') | 44 sq ft

Bedroom: 10'2" x 11'6" (10.1' x 11.5') | 116 sq ft Bedroom: 10'4" x 10'6" (10.3' x 10.5') | 102 sq ft Bedroom: 10'3" x 13'3" (10.2' x 13.3') | 119 sq ft Family: 12'11" x 14'9" (12.9' x 14.8') | 190 sq ft Primary: 17'9" x 12'11" (17.8' x 12.9') | 228 sq ft