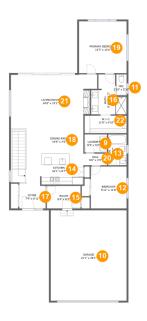

#### **Room Dimensions**

Floor 2 Total sqft: 2040 Living area: 1474

| #  | Room name       | Dimensions    | Area (sqft) | Counted as Living Area |
|----|-----------------|---------------|-------------|------------------------|
| 9  | Laundry         | 6'2" x 5'0"   | 31 sq. ft   | Yes                    |
| 10 | Garage          | 21'1" x 25'1" | 529 sq. ft  | No                     |
| 11 | Wc              | 2'10" x 5'10" | 17 sq. ft   | Yes                    |
| 12 | Bedroom         | 9'11" x 11'8" | 116 sq. ft  | Yes                    |
| 13 | Bath            | 5'1" x 8'7"   | 44 sq. ft   | Yes                    |
| 14 | Kitchen         | 16'1" x 8'7"  | 169 sq. ft  | Yes                    |
| 15 | Room            | 9'4" x 6'3"   | 59 sq. ft   | Yes                    |
| 16 | Bath            | 9'10" x 11'2" | 81 sq. ft   | Yes                    |
| 17 | Foyer           | 7'4" x 6'11"  | 49 sq. ft   | Yes                    |
| 18 | Dining Area     | 15'9" x 7'0"  | 141 sq. ft  | Yes                    |
| 19 | Primary Bedroom | 13'3" x 14'4" | 190 sq. ft  | Yes                    |

| #  | Room name   | Dimensions    | Area (sqft) | Counted as Living Area |
|----|-------------|---------------|-------------|------------------------|
| 20 | Hall        | 6'6" x 3'3"   | 21 sq. ft   | Yes                    |
| 21 | Living Room | 24'0" x 15'1" | 328 sq. ft  | Yes                    |
| 22 | W.i.c.      | 11'8" x 4'10" | 57 sq. ft   | Yes                    |

# Floor 2 - Laundry

Dimensions: 6'2" x 5'0" Area: 31 sq. ft

Counted as Living Area:

Yes

Heated: Yes Finished: Yes Enclosed: Yes **Contiguous:** 

Yes

Permitted: Yes Wet Space: No Addition: No Conversion: No

# Floor 2 - Garage

Dimensions: 21'1" x 25'1"

**Area:** 529 sq. ft

Counted as Living Area: No

Heated: No Finished: No Enclosed: Yes Contiguous: Yes Permitted: Yes Wet Space: No Addition: No Conversion: No

### Floor 2 - Wc

Dimensions: 2'10" x 5'10"

Area: 17 sq. ft

Counted as Living Area:

Yes

Heated: Yes Finished: Yes Enclosed: Yes Contiguous:

Yes

## 12 Floor 2 - Bedroom

Dimensions: 9'11" x 11'8" Area: 116 sq. ft

Counted as Living Area:

Yes

Heated: Yes Finished: Yes Enclosed: Yes Contiguous:

Yes

Permitted: Yes Wet Space: No Addition: No Conversion: No

### 1 Floor 2 - Bath

Dimensions: 5'1" x 8'7"

Area: 44 sq. ft

Counted as Living Area:

Yes

Heated: Yes Finished: Yes Enclosed: Yes Contiguous:

Yes

Permitted: Yes Wet Space: Yes Addition: No Conversion: No

### Floor 2 - Kitchen

**Dimensions:** 16'1" x 8'7"

**Area:** 169 sq. ft

Counted as Living Area:

Yes

Heated: Yes Finished: Yes Enclosed: Yes Contiguous:

Yes

## 6 Floor 2 - Room

Dimensions: 9'4" x 6'3" Area: 59 sq. ft

Counted as Living Area:

Yes

Heated: Yes Finished: Yes Enclosed: Yes Contiguous:

Yes

Permitted: Yes Wet Space: No Addition: No Conversion: No

### 6 Floor 2 - Bath

**Dimensions:** 9'10" x 11'2"

Area: 81 sq. ft

Counted as Living Area:

Yes

Heated: Yes Finished: Yes Enclosed: Yes Contiguous:

Yes

Permitted: Yes Wet Space: Yes Addition: No Conversion: No

# Floor 2 - Foyer

Dimensions: 7'4" x 6'11"

Area: 49 sq. ft

Counted as Living Area:

Yes

Heated: Yes Finished: Yes Enclosed: Yes Contiguous:

Yes

# 10 Floor 2 - Dining Area

**Dimensions:** 15'9" x 7'0" **Area:** 141 sq. ft

Counted as Living Area:

Yes

Heated: Yes Finished: Yes Enclosed: Yes Contiguous:

Yes

Permitted: Yes Wet Space: No Addition: No Conversion: No

## **Floor 2 -** Primary Bedroom

Dimensions: 13'3" x 14'4"

**Area:** 190 sq. ft

Counted as Living Area:

Yes

Heated: Yes Finished: Yes Enclosed: Yes Contiguous:

Yes

Permitted: Yes Wet Space: No Addition: No Conversion: No

## Floor 2 - Hall

**Dimensions:** 6'6" x 3'3"

Area: 21 sq. ft

Counted as Living Area:

Yes

Heated: Yes Finished: Yes Enclosed: Yes Contiguous: Yes

### Floor 2 - Living Room

**Dimensions**: 24'0" x 15'1" **Area**: 328 sq. ft

Counted as Living Area:

Yes

Heated: Yes Finished: Yes Enclosed: Yes Contiguous:

Yes

Permitted: Yes Wet Space: No Addition: No Conversion: No

#### Floor 2 - W.i.c.

Dimensions: 11'8" x 4'10"

Area: 57 sq. ft

Counted as Living Area:

Yes

Heated: Yes Finished: Yes Enclosed: Yes Contiguous:

Yes