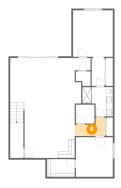

### Floor 2 - Kitchen

**Dimensions:** 16'1" x 8'7"

**Area:** 169 sq. ft

Counted as Living Area:

Yes

Heated: Yes Finished: Yes Enclosed: Yes Contiguous:

Yes