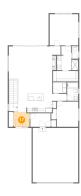

### Floor 2 - Wc

Dimensions: 2'10" x 5'10"

Area: 17 sq. ft

Counted as Living Area:

Yes

Heated: Yes Finished: Yes Enclosed: Yes Contiguous:

Yes