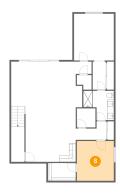

# 10 Floor 2 - Dining Area

**Dimensions:** 15'9" x 7'0" **Area:** 141 sq. ft

Counted as Living Area:

Yes

Heated: Yes Finished: Yes Enclosed: Yes Contiguous:

Yes

Permitted: Yes Wet Space: No Addition: No Conversion: No