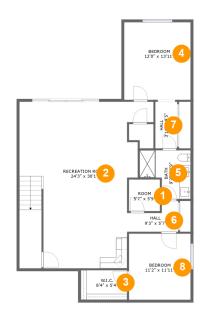

#### **Room Dimensions**

Floor 1 Total sqft: 1297 Living area: 1297

| # | Room name       | Dimensions     | Area (sqft) | Counted as Living Area |
|---|-----------------|----------------|-------------|------------------------|
| 1 | Room            | 5'7" x 5'9"    | 32 sq. ft   | Yes                    |
| 2 | Recreation Room | 24'3" x 30'1"  | 610 sq. ft  | Yes                    |
| 3 | W.i.c.          | 8'4" x 5'4"    | 45 sq. ft   | Yes                    |
| 4 | Bedroom         | 12'0" x 13'11" | 168 sq. ft  | Yes                    |
| 5 | Bath            | 9'2" x 8'9"    | 66 sq. ft   | Yes                    |
| 6 | Hall            | 9'3" x 5'7"    | 38 sq. ft   | Yes                    |
| 7 | Hall            | 3'11" x 8'5"   | 33 sq. ft   | Yes                    |
| 8 | Bedroom         | 11'2" x 11'11" | 133 sq. ft  | Yes                    |

## 1 - Room

Dimensions: 5'7" x 5'9" Area: 32 sq. ft

Counted as Living Area:

Yes

Heated: Yes Finished: Yes Enclosed: Yes Contiguous:

Yes

Permitted: Yes Wet Space: No Addition: No Conversion: No

### 2 Floor 1 - Recreation Room

Dimensions: 24'3" x 30'1"

Area: 610 sq. ft

Counted as Living Area:

Yes

Heated: Yes Finished: Yes Enclosed: Yes Contiguous:

Yes

**5 Floor 1 -** W.i.c.

Dimensions: 8'4" x 5'4"

Area: 45 sq. ft

Counted as Living Area:

Yes

Heated: Yes Finished: Yes Enclosed: Yes Contiguous:

Yes

Permitted: Yes Wet Space: No Addition: No Conversion: No

4 Floor 1 - Bedroom

**Dimensions:** 12'0" x 13'11"

**Area:** 168 sq. ft

**Counted as Living Area:** 

Yes

Heated: Yes Finished: Yes Enclosed: Yes Contiguous:

Yes

Permitted: Yes Wet Space: No Addition: No Conversion: No

5 Floor 1 - Bath

Dimensions: 9'2" x 8'9"

Area: 66 sq. ft

Counted as Living Area:

Yes

Heated: Yes Finished: Yes Enclosed: Yes Contiguous:

Yes

## 6 Floor 1 - Hall

Dimensions: 9'3" x 5'7"

Area: 38 sq. ft

**Counted as Living Area:** 

Yes

Heated: Yes Finished: Yes Enclosed: Yes Contiguous:

Yes

Permitted: Yes Wet Space: No Addition: No Conversion: No

### Floor 1 - Hall

Dimensions: 3'11" x 8'5"

Area: 33 sq. ft

Counted as Living Area:

Yes

Heated: Yes Finished: Yes Enclosed: Yes

Contiguous:

Yes

### Floor 1 - Bedroom

Dimensions: 11'2" x 11'11"

**Area:** 133 sq. ft

Counted as Living Area:

Yes

Heated: Yes Finished: Yes Enclosed: Yes Contiguous:

Yes