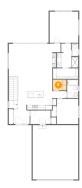

## **Floor 2 -** Primary Bedroom

Dimensions: 13'3" x 14'4"

**Area:** 190 sq. ft

Counted as Living Area:

Yes

Heated: Yes Finished: Yes Enclosed: Yes Contiguous:

Yes

Permitted: Yes Wet Space: No Addition: No Conversion: No