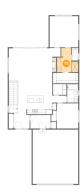

## **Floor 2 -** Primary Bedroom

Dimensions: 13'3" x 14'4"

**Area:** 190 sq. ft

Counted as Living Area:

Yes

Heated: Yes Finished: Yes Enclosed: Yes Contiguous:

Yes

Permitted: Yes Wet Space: No Addition: No Conversion: No