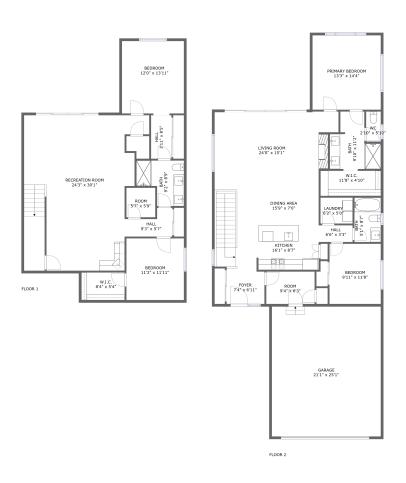

#### **Room Dimensions**

Floor 1 Total sqft: 1297 Living area: 1297

| # | Room name       | Dimensions     | Area (sqft) | Counted as Living Area |
|---|-----------------|----------------|-------------|------------------------|
| 1 | Room            | 5'7" x 5'9"    | 32 sq. ft   | Yes                    |
| 2 | Recreation Room | 24'3" x 30'1"  | 610 sq. ft  | Yes                    |
| 3 | W.i.c.          | 8'4" x 5'4"    | 45 sq. ft   | Yes                    |
| 4 | Bedroom         | 12'0" x 13'11" | 168 sq. ft  | Yes                    |
| 5 | Bath            | 9'2" x 8'9"    | 66 sq. ft   | Yes                    |
| 6 | Hall            | 9'3" x 5'7"    | 38 sq. ft   | Yes                    |
| 7 | Hall            | 3'11" x 8'5"   | 33 sq. ft   | Yes                    |
| 8 | Bedroom         | 11'2" x 11'11" | 133 sq. ft  | Yes                    |

#### **Room Dimensions**

Floor 2 Total sqft: 2040 Living area: 1474

| #  | Room name       | Dimensions    | Area (sqft) | Counted as Living Area |
|----|-----------------|---------------|-------------|------------------------|
| 9  | Laundry         | 6'2" x 5'0"   | 31 sq. ft   | Yes                    |
| 10 | Garage          | 21'1" x 25'1" | 529 sq. ft  | No                     |
| 11 | Wc              | 2'10" x 5'10" | 17 sq. ft   | Yes                    |
| 12 | Bedroom         | 9'11" x 11'8" | 116 sq. ft  | Yes                    |
| 13 | Bath            | 5'1" x 8'7"   | 44 sq. ft   | Yes                    |
| 14 | Kitchen         | 16'1" x 8'7"  | 169 sq. ft  | Yes                    |
| 15 | Room            | 9'4" x 6'3"   | 59 sq. ft   | Yes                    |
| 16 | Bath            | 9'10" x 11'2" | 81 sq. ft   | Yes                    |
| 17 | Foyer           | 7'4" x 6'11"  | 49 sq. ft   | Yes                    |
| 18 | Dining Area     | 15'9" x 7'0"  | 141 sq. ft  | Yes                    |
| 19 | Primary Bedroom | 13'3" x 14'4" | 190 sq. ft  | Yes                    |

| #  | Room name   | Dimensions    | Area (sqft) | Counted as Living Area |
|----|-------------|---------------|-------------|------------------------|
| 20 | Hall        | 6'6" x 3'3"   | 21 sq. ft   | Yes                    |
| 21 | Living Room | 24'0" x 15'1" | 328 sq. ft  | Yes                    |
| 22 | W.i.c.      | 11'8" x 4'10" | 57 sq. ft   | Yes                    |