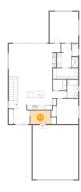

# Floor 2 - Foyer

Dimensions: 7'4" x 6'11"

Area: 49 sq. ft

Counted as Living Area:

Yes

Heated: Yes Finished: Yes Enclosed: Yes Contiguous:

Yes