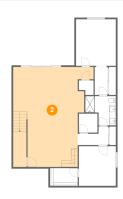

### 2 Floor 1 - Recreation Room

Dimensions: 24'3" x 30'1"

Area: 610 sq. ft

Counted as Living Area:

Yes

Heated: Yes Finished: Yes Enclosed: Yes Contiguous:

Yes

**5 Floor 1 -** W.i.c.