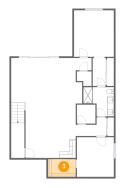

Dimensions: 9'2" x 8'9"

Area: 66 sq. ft

Counted as Living Area:

Yes

Heated: Yes Finished: Yes Enclosed: Yes Contiguous:

Yes