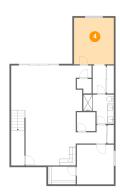

**Dimensions:** 12'0" x 13'11"

**Area:** 168 sq. ft

**Counted as Living Area:** 

Yes

Heated: Yes Finished: Yes Enclosed: Yes Contiguous:

Yes

Permitted: Yes Wet Space: No Addition: No Conversion: No

5 Floor 1 - Bath