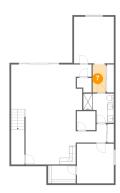

# Floor 2 - Foyer

Dimensions: 7'4" x 6'11"

Area: 49 sq. ft

Counted as Living Area:

Yes

Heated: Yes Finished: Yes Enclosed: Yes Contiguous:

Yes