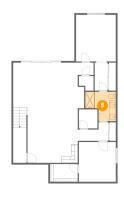

### 1 Floor 2 - Bath

Dimensions: 5'1" x 8'7"

Area: 44 sq. ft

Counted as Living Area:

Yes

Heated: Yes Finished: Yes Enclosed: Yes Contiguous:

Yes

Permitted: Yes Wet Space: Yes Addition: No Conversion: No