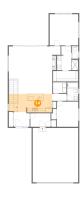

### Floor 2 - Kitchen

**Dimensions:** 16'1" x 8'7"

**Area:** 169 sq. ft

Counted as Living Area:

Yes

Heated: Yes Finished: Yes Enclosed: Yes Contiguous:

Yes