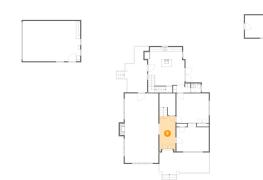

Floor 1 - Basement

Dimensions: 37'0" x 33'11"

**Area:** 966 sq. ft

Counted as Living Area: No

Heated: No Finished: Yes Enclosed: Yes Contiguous: Yes Permitted: Yes Wet Space: No Addition: No Conversion: No