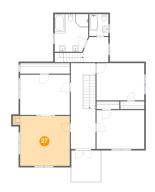

## Floor 2 - Sitting Room

Dimensions: 15'4" x 13'2"

**Area:** 183 sq. ft

Counted as Living Area:

Yes

Heated: Yes Finished: Yes Enclosed: Yes Contiguous:

Yes

Permitted: Yes Wet Space: No Addition: No Conversion: No