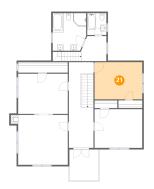

#### Floor 3 - Bedroom

**Dimensions**: 16'0" x 16'0" **Area**: 263 sq. ft

Counted as Living Area:

Yes

Heated: Yes Finished: Yes Enclosed: Yes Contiguous:

Yes

Permitted: Yes Wet Space: No Addition: No Conversion: No