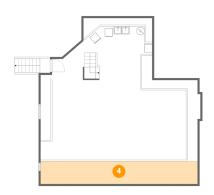

#### 4 Floor 2 - Deck

Dimensions: 7'9" x 9'1"

Area: 70 sq. ft

Counted as Living Area: No

Heated: No Finished: Yes Enclosed: No Contiguous: Yes Permitted: Yes Wet Space: No Addition: No Conversion: No

Dimensions: 4'8" x 4'5" Area: 21 sq. ft

Counted as Living Area: Yes

Heated: Yes Finished: Yes Enclosed: Yes **Contiguous:** 

Yes

Permitted: Yes Wet Space: Yes Addition: No Conversion: No