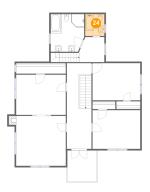

### 1 - Patio

Dimensions: 2'7" x 3'8" Area: 33 sq. ft

Counted as Living Area: No

Heated: No Finished: Yes Enclosed: No Contiguous: Yes Permitted: Yes Wet Space: No Addition: No Conversion: No