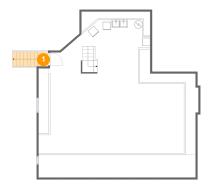

### 1 - Patio

Dimensions: 2'7" x 3'8" Area: 33 sq. ft

Counted as Living Area: No

Heated: No Finished: Yes Enclosed: No Contiguous: Yes Permitted: Yes Wet Space: No Addition: No Conversion: No