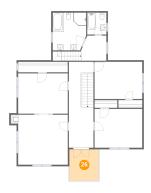

#### 29 Floor 3 - Bedroom

Dimensions: 15'4" x 12'6"

Area: 191 sq. ft

Counted as Living Area:

Yes

Heated: Yes Finished: Yes Enclosed: Yes Contiguous:

Yes