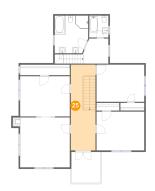

#### 4 Floor 3 - Hall

**Dimensions:** 7'11" x 27'7"

**Area:** 219 sq. ft

Counted as Living Area:

Yes

Heated: Yes Finished: Yes Enclosed: Yes Contiguous:

Yes

Permitted: Yes Wet Space: No Addition: No Conversion: No