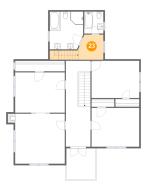

#### 29 Floor 3 - Bedroom

Dimensions: 15'4" x 12'6"

Area: 191 sq. ft

Counted as Living Area:

Yes

Heated: Yes Finished: Yes Enclosed: Yes Contiguous:

Yes