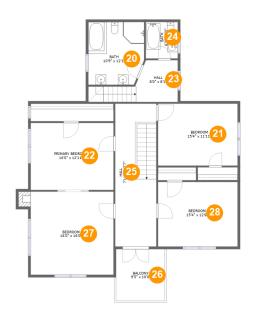

#### **Room Dimensions**

Floor 3 Total sqft: 1652 Living area: 1549

| #  | Room name       | Dimensions     | Area (sqft) | Counted as Living Area |
|----|-----------------|----------------|-------------|------------------------|
| 20 | Bath            | 10'9" x 12'1"  | 125 sq. ft  | Yes                    |
| 21 | Bedroom         | 15'4" x 11'11" | 183 sq. ft  | Yes                    |
| 22 | Primary Bedroom | 16'0" x 12'11" | 206 sq. ft  | Yes                    |
| 23 | Hall            | 8'0" x 8'1"    | 88 sq. ft   | Yes                    |
| 24 | Bath            | 6'2" x 7'0"    | 43 sq. ft   | Yes                    |
| 25 | Hall            | 7'11" x 27'7"  | 219 sq. ft  | Yes                    |
| 26 | Balcony         | 9'5" x 10'0"   | 94 sq. ft   | No                     |
| 27 | Bedroom         | 16'0" x 16'0"  | 263 sq. ft  | Yes                    |
| 28 | Bedroom         | 15'4" x 12'6"  | 191 sq. ft  | Yes                    |