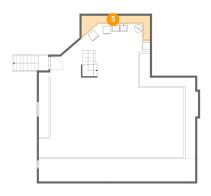

### 🤨 **Floor 1 -** Crawl Space

**Dimensions:** 17'6" x 6'1"

Area: 53 sq. ft

Counted as Living Area: No

Heated: No Finished: No Enclosed: No Contiguous: Yes Permitted: No Wet Space: No Addition: No Conversion: No