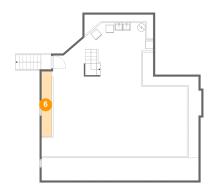

### 6 Floor 1 - Crawl Space

Dimensions: 2'7" x 15'4"

Area: 43 sq. ft

Counted as Living Area: No

Heated: No Finished: No Enclosed: No Contiguous: Yes Permitted: No Wet Space: No Addition: No Conversion: No