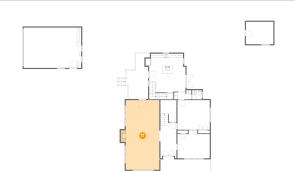

## 18 Floor 2 - Garage

Dimensions: 27'4" x 19'2"

Area: 524 sq. ft

Counted as Living Area: No

Heated: No Finished: No Enclosed: Yes Contiguous: Yes Permitted: Yes Wet Space: No Addition: No Conversion: No