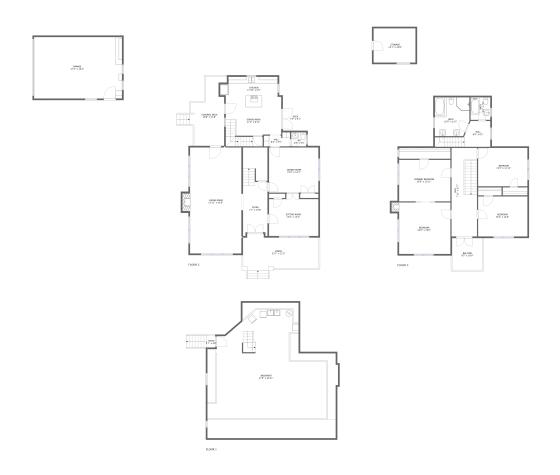

#### **Room Dimensions**

Floor 1 Total sqft: 1508 Living area: 0

| # | Room name   | Dimensions     | Area (sqft) | Counted as Living Area |
|---|-------------|----------------|-------------|------------------------|
| 1 | Patio       | 2'7" x 3'8"    | 33 sq. ft   | No                     |
| 2 | Crawl Space | 14'3" x 20'7"  | 100 sq. ft  | No                     |
| 3 | Basement    | 37'0" x 33'11" | 966 sq. ft  | No                     |
| 4 | Crawl Space | 39'11" x 5'9"  | 231 sq. ft  | No                     |
| 5 | Crawl Space | 17'6" x 6'1"   | 53 sq. ft   | No                     |
| 6 | Crawl Space | 2'7" x 15'4"   | 43 sq. ft   | No                     |