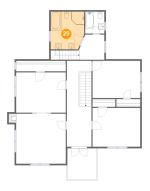

### Floor 3 - Bedroom

**Dimensions:** 15'4" x 11'11" **Area:** 183 sq. ft

Counted as Living Area:

Yes

Heated: Yes Finished: Yes Enclosed: Yes Contiguous:

Yes

Permitted: Yes Wet Space: No Addition: No Conversion: No