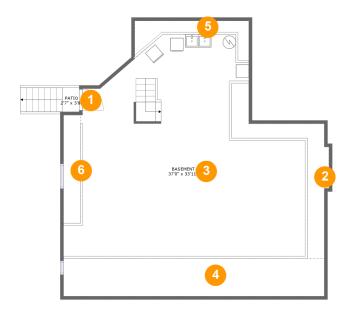

### 1 - Patio

Dimensions: 2'7" x 3'8" Area: 33 sq. ft

Counted as Living Area: No

Heated: No Finished: Yes Enclosed: No Contiguous: Yes Permitted: Yes Wet Space: No Addition: No Conversion: No

### Floor 1 - Crawl Space

Dimensions: 14'3" x 20'7"

Area: 100 sq. ft

Counted as Living Area: No

Heated: No Finished: No Enclosed: No Contiguous: Yes Permitted: No Wet Space: No Addition: No Conversion: No

Floor 1 - Basement

Dimensions: 37'0" x 33'11"

**Area:** 966 sq. ft

Counted as Living Area: No

Heated: No Finished: Yes Enclosed: Yes Contiguous: Yes Permitted: Yes Wet Space: No Addition: No Conversion: No

### 🛂 **Floor 1 -** Crawl Space

Dimensions: 39'11" x 5'9"

Area: 231 sq. ft

Counted as Living Area: No

Heated: No Finished: No Enclosed: No Contiguous: Yes Permitted: No Wet Space: No Addition: No Conversion: No

### 🤨 **Floor 1 -** Crawl Space

**Dimensions:** 17'6" x 6'1"

Area: 53 sq. ft

Counted as Living Area: No

Heated: No Finished: No Enclosed: No Contiguous: Yes Permitted: No Wet Space: No Addition: No Conversion: No

### 6 Floor 1 - Crawl Space

Dimensions: 2'7" x 15'4"

Area: 43 sq. ft

Counted as Living Area: No

Heated: No Finished: No Enclosed: No Contiguous: Yes Permitted: No Wet Space: No Addition: No Conversion: No