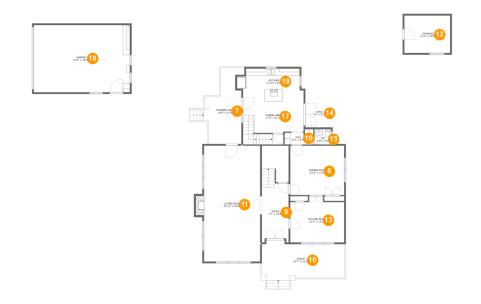

#### **Room Dimensions**

Floor 2 Total sqft: 2957 Living area: 1661

| #  | Room name    | Dimensions     | Area (sqft) | Counted as Living Area |
|----|--------------|----------------|-------------|------------------------|
| 7  | Covered Deck | 10'8" x 21'8"  | 190 sq. ft  | No                     |
| 8  | Dining Room  | 15'4" x 14'1"  | 216 sq. ft  | Yes                    |
| 9  | Foyer        | 7'7" x 15'8"   | 121 sq. ft  | Yes                    |
| 10 | Hall         | 8'2" x 4'5"    | 30 sq. ft   | No                     |
| 11 | Living Room  | 15'11" x 33'0" | 541 sq. ft  | Yes                    |
| 12 | Storage      | 13'1" x 10'8"  | 139 sq. ft  | No                     |
| 13 | Sitting Room | 15'4" x 13'2"  | 183 sq. ft  | Yes                    |
| 14 | Deck         | 7'9" x 9'1"    | 70 sq. ft   | No                     |
| 15 | Wc           | 4'8" x 4'5"    | 21 sq. ft   | Yes                    |
| 16 | Porch        | 23'7" x 11'5"  | 254 sq. ft  | No                     |
| 17 | Dining Area  | 17'3" x 8'11"  | 187 sq. ft  | Yes                    |

| #  | Room name | Dimensions    | Area (sqft) | Counted as Living Area |
|----|-----------|---------------|-------------|------------------------|
| 18 | Garage    | 27'4" x 19'2" | 524 sq. ft  | No                     |
| 19 | Kitchen   | 17'10" x 9'5" | 159 sq. ft  | Yes                    |