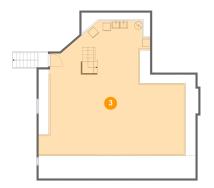

#### **Room Dimensions**

Floor 1 Total sqft: 1508 Living area: 0

| # | Room name   | Dimensions     | Area (sqft) | Counted as Living Area |
|---|-------------|----------------|-------------|------------------------|
| 1 | Patio       | 2'7" x 3'8"    | 33 sq. ft   | No                     |
| 2 | Crawl Space | 14'3" x 20'7"  | 100 sq. ft  | No                     |
| 3 | Basement    | 37'0" x 33'11" | 966 sq. ft  | No                     |
| 4 | Crawl Space | 39'11" x 5'9"  | 231 sq. ft  | No                     |
| 5 | Crawl Space | 17'6" x 6'1"   | 53 sq. ft   | No                     |
| 6 | Crawl Space | 2'7" x 15'4"   | 43 sq. ft   | No                     |