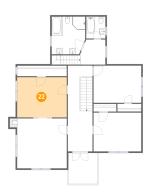

### Floor 3 - Primary Bedroom

Dimensions: 16'0" x 12'11"

Area: 206 sq. ft

Counted as Living Area:

Yes

Heated: Yes Finished: Yes Enclosed: Yes

**Contiguous:** 

Yes

Permitted: Yes Wet Space: No Addition: No Conversion: No