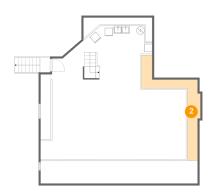

Floor 1 - Basement

Dimensions: 37'0" x 33'11"

**Area:** 966 sq. ft

Counted as Living Area: No

Heated: No Finished: Yes Enclosed: Yes Contiguous: Yes Permitted: Yes Wet Space: No Addition: No Conversion: No