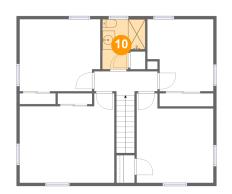

### **Floor 2** - Bath

Dimensions: 6'11" x 8'1" Area: 47 sq. ft Counted as living area: Yes Heated: Yes Finished: Yes Enclosed: Yes Contiguous: Yes Permitted: Yes Wet space: Yes Addition: No Conversion: No