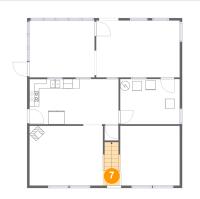

#### Floor 1 - Entry

**Dimensions:** 3'7" x 3'2" **Area:** 31 sq. ft **Counted as living area:** Yes Heated: Yes Finished: Yes Enclosed: Yes Contiguous: Yes Permitted: Yes Wet space: No Addition: No Conversion: No