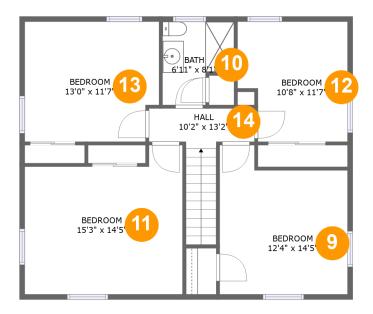

#### Floor 2

Total sqft: 880 Living area: 880

| #  |         | Dimensions    | sqft       | Counted as living area |
|----|---------|---------------|------------|------------------------|
| 9  | Bedroom | 12'4" x 14'5" | 156 sq. ft | Yes                    |
| 10 | Bath    | 6'11" x 8'1"  | 47 sq. ft  | Yes                    |
| 11 | Bedroom | 15'3" x 14'5" | 195 sq. ft | Yes                    |
| 12 | Bedroom | 10'8" x 11'7" | 113 sq. ft | Yes                    |
| 13 | Bedroom | 13'0" x 11'7" | 146 sq. ft | Yes                    |
| 14 | Hall    | 10'2" x 13'2" | 62 sq. ft  | Yes                    |

#### Floor 2 - Bedroom

Dimensions: 12'4" x 14'5" Area: 156 sq. ft Counted as living area: Yes Heated: Yes Finished: Yes Enclosed: Yes Contiguous: Yes Permitted: Yes Wet space: No Addition: No Conversion: No

### **Floor 2** - Bath

Dimensions: 6'11" x 8'1" Area: 47 sq. ft Counted as living area: Yes Heated: Yes Finished: Yes Enclosed: Yes Contiguous: Yes Permitted: Yes Wet space: Yes Addition: No Conversion: No

## 🕛 Floor 2 - Bedroom

Dimensions: 15'3" x 14'5" Area: 195 sq. ft Counted as living area: Yes Heated: Yes Finished: Yes Enclosed: Yes Contiguous: Yes Permitted: Yes Wet space: No Addition: No Conversion: No

Scan captured on Thu, 12 Dec 2024 15:45:38 GMT Information is calculated by Cubicasa technology deemed highly reliable but not guaranteed.

Dimensions: 10'8" x 11'7" Area: 113 sq. ft Counted as living area: Yes Heated: Yes Finished: Yes Enclosed: Yes Contiguous: Yes Permitted: Yes Wet space: No Addition: No Conversion: No

Dimensions: 13'0" x 11'7" Area: 146 sq. ft Counted as living area: Yes Heated: Yes Finished: Yes Enclosed: Yes Contiguous: Yes Permitted: Yes Wet space: No Addition: No Conversion: No

## Floor 2 - Hall

Dimensions: 10'2" x 13'2" Area: 62 sq. ft Counted as living area: Yes Heated: Yes Finished: Yes Enclosed: Yes Contiguous: Yes Permitted: Yes Wet space: No Addition: No Conversion: No

Scan captured on Thu, 12 Dec 2024 15:45:38 GMT Information is calculated by Cubicasa technology deemed highly reliable but not guaranteed.