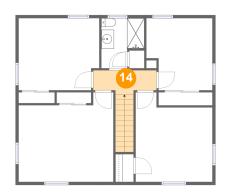

## Floor 2 - Hall

Dimensions: 10'2" x 13'2" Area: 62 sq. ft Counted as living area: Yes Heated: Yes Finished: Yes Enclosed: Yes Contiguous: Yes Permitted: Yes Wet space: No Addition: No Conversion: No

Scan captured on Thu, 12 Dec 2024 15:45:38 GMT Information is calculated by Cubicasa technology deemed highly reliable but not guaranteed.