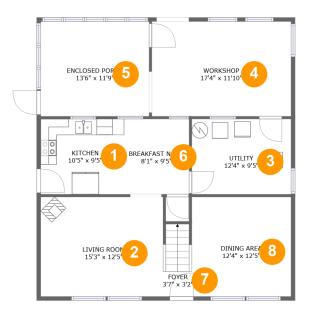

### **Room dimensions**

#### Floor 1

Total sqft: 1136 Living area: 532

| # |                 | Dimensions     | sqft       | Counted as living area |
|---|-----------------|----------------|------------|------------------------|
| 1 | Kitchen         | 10'5" x 9'5"   | 97 sq. ft  | Yes                    |
| 2 | Living Room     | 15'3" x 12'5"  | 189 sq. ft | Yes                    |
| 3 | Utility         | 12'4" x 9'5"   | 116 sq. ft | No                     |
| 4 | Recreation Room | 17'4" x 11'10" | 205 sq. ft | No                     |
| 5 | Enclosed Porch  | 13'6" x 11'9"  | 160 sq. ft | No                     |
| 6 | Nook            | 8'1" x 9'5"    | 76 sq. ft  | No                     |
| 7 | Entry           | 3'7" x 3'2"    | 31 sq. ft  | Yes                    |
| 8 | Dining Room     | 12'4" x 12'5"  | 153 sq. ft | Yes                    |