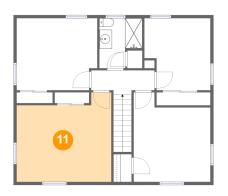

## 🕛 Floor 2 - Bedroom

Dimensions: 15'3" x 14'5" Area: 195 sq. ft Counted as living area: Yes Heated: Yes Finished: Yes Enclosed: Yes Contiguous: Yes Permitted: Yes Wet space: No Addition: No Conversion: No