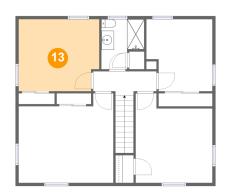

Dimensions: 13'0" x 11'7" Area: 146 sq. ft Counted as living area: Yes Heated: Yes Finished: Yes Enclosed: Yes Contiguous: Yes Permitted: Yes Wet space: No Addition: No Conversion: No