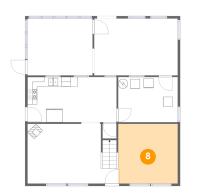

## Floor 1 - Dining Room

Dimensions: 12'4" x 12'5" Area: 153 sq. ft Counted as living area: Yes Heated: Yes Finished: Yes Enclosed: Yes Contiguous: Yes Permitted: Yes Wet space: No Addition: No Conversion: No