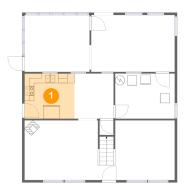

## Floor 1 - Kitchen

Dimensions: 10'5" x 9'5" Area: 97 sq. ft Counted as living area: Yes

Heated: Yes Finished: Yes Enclosed: Yes Contiguous: Yes Permitted: Yes Wet space: No Addition: No Conversion: No