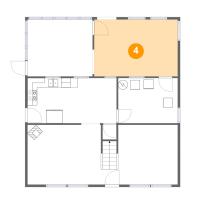

#### Floor 1 - Recreation Room

Dimensions: 17'4" x 11'10" Area: 205 sq. ft Counted as living area: No Heated: No Finished: No Enclosed: Yes Contiguous: No Permitted: Yes Wet space: No Addition: No Conversion: No