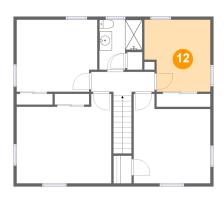

Scan captured on Thu, 12 Dec 2024 15:45:38 GMT Information is calculated by Cubicasa technology deemed highly reliable but not guaranteed.

Dimensions: 10'8" x 11'7" Area: 113 sq. ft Counted as living area: Yes Heated: Yes Finished: Yes Enclosed: Yes Contiguous: Yes Permitted: Yes Wet space: No Addition: No Conversion: No