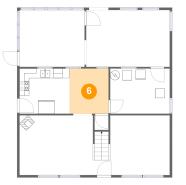

#### Floor 1 - Nook

Dimensions: 8'1" x 9'5" Area: 76 sq. ft Counted as living area: No Heated: Yes Finished: Yes Enclosed: Yes Contiguous: Yes Permitted: Yes Wet space: No Addition: No Conversion: No