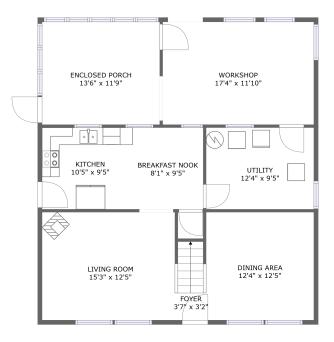

FLOOR 1

FLOOR 2

#### Floor 1

Total sqft: 1136 Living area: 532

| # |                 | Dimensions     | sqft       | Counted as living area |
|---|-----------------|----------------|------------|------------------------|
| 1 | Kitchen         | 10'5" x 9'5"   | 97 sq. ft  | Yes                    |
| 2 | Living Room     | 15'3" x 12'5"  | 189 sq. ft | Yes                    |
| 3 | Utility         | 12'4" x 9'5"   | 116 sq. ft | No                     |
| 4 | Recreation Room | 17'4" x 11'10" | 205 sq. ft | No                     |
| 5 | Enclosed Porch  | 13'6" x 11'9"  | 160 sq. ft | No                     |
| 6 | Nook            | 8'1" x 9'5"    | 76 sq. ft  | No                     |
| 7 | Entry           | 3'7" x 3'2"    | 31 sq. ft  | Yes                    |
| 8 | Dining Room     | 12'4" x 12'5"  | 153 sq. ft | Yes                    |