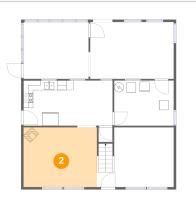

#### 2 Floor 1 - Living Room

Dimensions: 15'3" x 12'5" Area: 189 sq. ft Counted as living area: Yes

Heated: Yes Finished: Yes Enclosed: Yes Contiguous: Yes Permitted: Yes Wet space: No Addition: No Conversion: No