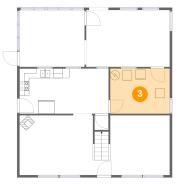

#### Floor 1 - Utility

Dimensions: 12'4" x 9'5" Area: 116 sq. ft Counted as living area: No Heated: Yes Finished: Yes Enclosed: Yes Contiguous: Yes Permitted: Yes Wet space: No Addition: No Conversion: No