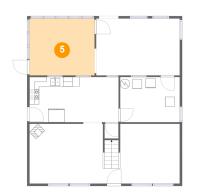

## 5 Floor 1 - Enclosed Porch

Dimensions: 13'6" x 11'9" Area: 160 sq. ft Counted as living area: No Heated: No Finished: Yes Enclosed: No Contiguous: Yes Permitted: Yes Wet space: No Addition: No Conversion: No