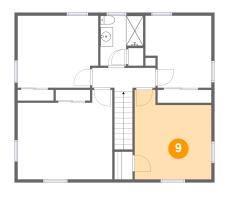

#### Floor 2 - Bedroom

Dimensions: 12'4" x 14'5" Area: 156 sq. ft Counted as living area: Yes Heated: Yes Finished: Yes Enclosed: Yes Contiguous: Yes Permitted: Yes Wet space: No Addition: No Conversion: No