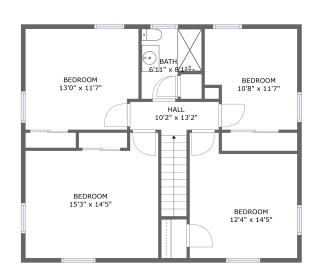

FLOOR 1

FLOOR 2

#### Floor 2

Total sqft: 880 Living area: 880

| #  |         | Dimensions    | sqft       | Counted as living area |
|----|---------|---------------|------------|------------------------|
| 9  | Bedroom | 12'4" x 14'5" | 156 sq. ft | Yes                    |
| 10 | Bath    | 6'11" x 8'1"  | 47 sq. ft  | Yes                    |
| 11 | Bedroom | 15'3" x 14'5" | 195 sq. ft | Yes                    |
| 12 | Bedroom | 10'8" x 11'7" | 113 sq. ft | Yes                    |
| 13 | Bedroom | 13'0" x 11'7" | 146 sq. ft | Yes                    |
| 14 | Hall    | 10'2" x 13'2" | 62 sq. ft  | Yes                    |