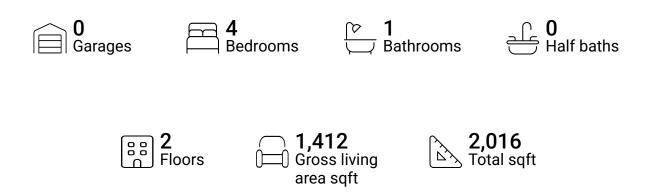

FLOOR 1

FLOOR 2

### **Property summary**







### **Room dimensions**

#### Floor 1

Total sqft: 1136 Living area: 532

| # |                 | Dimensions     | sqft       | Counted as living area |
|---|-----------------|----------------|------------|------------------------|
| 1 | Kitchen         | 10'5" x 9'5"   | 97 sq. ft  | Yes                    |
| 2 | Living Room     | 15'3" x 12'5"  | 189 sq. ft | Yes                    |
| 3 | Utility         | 12'4" x 9'5"   | 116 sq. ft | No                     |
| 4 | Recreation Room | 17'4" x 11'10" | 205 sq. ft | No                     |
| 5 | Enclosed Porch  | 13'6" x 11'9"  | 160 sq. ft | No                     |
| 6 | Nook            | 8'1" x 9'5"    | 76 sq. ft  | No                     |
| 7 | Entry           | 3'7" x 3'2"    | 31 sq. ft  | Yes                    |
| 8 | Din