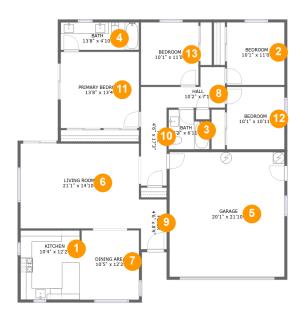

#### **Room dimensions**

Floor 1 Total sqft: 2065 Living area: 1603

| #  |                 | Dimensions     | sqft       | Counted as living area |
|----|-----------------|----------------|------------|------------------------|
| 1  | Kitchen         | 10'4" x 12'2"  | 126 sq. ft | Yes                    |
| 2  | Bedroom         | 10'1" x 11'0"  | 110 sq. ft | Yes                    |
| 3  | Bath            | 7'2" x 6'11"   | 44 sq. ft  | Yes                    |
| 4  | Bath            | 13'8" x 4'10"  | 66 sq. ft  | Yes                    |
| 5  | Garage          | 20'1" x 21'10" | 439 sq. ft | No                     |
| 6  | Living Room     | 21'1" x 14'10" | 310 sq. ft | Yes                    |
| 7  | Dining Area     | 10'5" x 12'2"  | 125 sq. ft | Yes                    |
| 8  | Hall            | 10'2" x 7'1"   | 52 sq. ft  | Yes                    |
| 9  | Foyer           | 4'6" x 8'9"    | 39 sq. ft  | Yes                    |
| 10 | Hall            | 4'6" x 17'3"   | 78 sq. ft  | Yes                    |
| 11 | Primary Bedroom | 13'8" x 13'4"  | 183 sq. ft | Yes                    |

| #  |         | Dimensions     | sqft       | Counted as living area |
|----|---------|----------------|------------|------------------------|
| 12 | Bedroom | 10'1" x 10'11" | 110 sq. ft | Yes                    |
| 13 | Bedroom | 10'1" x 11'0"  | 111 sq. ft | Yes                    |