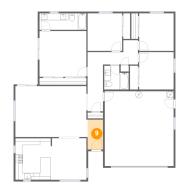

### Floor 1 - Hall

Dimensions: 10'2" x 7'1"

Area: 52 sq. ft

Counted as living area: Yes

Floor 1 - Foyer

Dimensions: 4'6" x 8'9"

Area: 39 sq. ft

Counted as living area: Yes

Heated: Yes Finished: Yes Enclosed: Yes Contiguous: Yes Permitted: Yes Wet space: No Addition: No Conversion: No