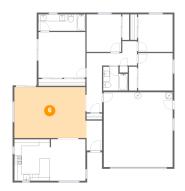

### 2 Floor 1 - Bedroom

Dimensions: 10'1" x 11'0"

Area: 110 sq. ft

Counted as living area: Yes

3 Floor 1 - Bath

**Dimensions:** 7'2" x 6'11"

Area: 44 sq. ft

Counted as living area: Yes