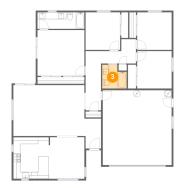

### 2 Floor 1 - Bedroom

Dimensions: 10'1" x 11'0"

Area: 110 sq. ft

Counted as living area: Yes

3 Floor 1 - Bath

**Dimensions:** 7'2" x 6'11"

Area: 44 sq. ft

Counted as living area: Yes

Heated: Yes Finished: Yes Enclosed: Yes Contiguous: Yes Permitted: Yes Wet space: Yes Addition: No Conversion: No

4 Floor 1 - Bath

Dimensions: 13'8" x 4'10"

Area: 66 sq. ft

Counted as living area: Yes

Heated: Yes Finished: Yes Enclosed: Yes Contiguous: Yes Permitted: Yes Wet space: Yes Addition: No Conversion: No