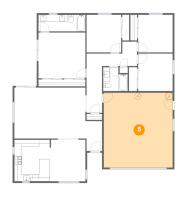

### Floor 1 - Hall

Dimensions: 10'2" x 7'1"

Area: 52 sq. ft

Counted as living area: Yes

Floor 1 - Foyer

Dimensions: 4'6" x 8'9"

Area: 39 sq. ft

Counted as living area: Yes