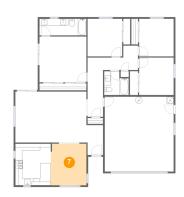

5 Floor 1 - Garage

Dimensions: 20'1" x 21'10"

Area: 439 sq. ft

Counted as living area: No