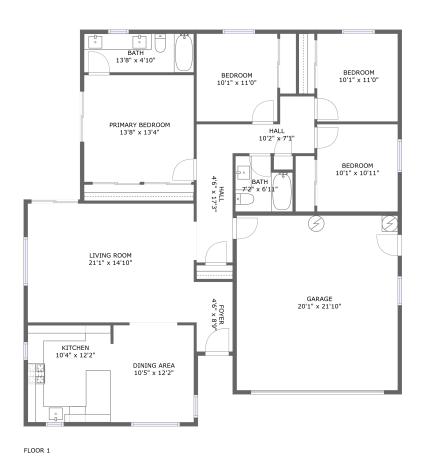

#### **Room dimensions**

Floor 1 Total sqft: 2065 Living area: 1603

| #  |                 | Dimensions     | sqft       | Counted as living area |
|----|-----------------|----------------|------------|------------------------|
| 1  | Kitchen         | 10'4" x 12'2"  | 126 sq. ft | Yes                    |
| 2  | Bedroom         | 10'1" x 11'0"  | 110 sq. ft | Yes                    |
| 3  | Bath            | 7'2" x 6'11"   | 44 sq. ft  | Yes                    |
| 4  | Bath            | 13'8" x 4'10"  | 66 sq. ft  | Yes                    |
| 5  | Garage          | 20'1" x 21'10" | 439 sq. ft | No                     |
| 6  | Living Room     | 21'1" x 14'10" | 310 sq. ft | Yes                    |
| 7  | Dining Area     | 10'5" x 12'2"  | 125 sq. ft | Yes                    |
| 8  | Hall            | 10'2" x 7'1"   | 52 sq. ft  | Yes                    |
| 9  | Foyer           | 4'6" x 8'9"    | 39 sq. ft  | Yes                    |
| 10 | Hall            | 4'6" x 17'3"   | 78 sq. ft  | Yes                    |
| 11 | Primary Bedroom | 13'8" x 13'4"  | 183 sq. ft | Yes                    |

| #  |         | Dimensions     | sqft       | Counted as living area |
|----|---------|----------------|------------|------------------------|
| 12 | Bedroom | 10'1" x 10'11" | 110 sq. ft | Yes                    |
| 13 | Bedroom | 10'1" x 11'0"  | 111 sq. ft | Yes                    |