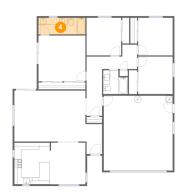

Heated: Yes Finished: Yes Enclosed: Yes Contiguous: Yes Permitted: Yes Wet space: Yes Addition: No Conversion: No

4 Floor 1 - Bath

Dimensions: 13'8" x 4'10"

Area: 66 sq. ft

Counted as living area: Yes

Heated: Yes Finished: Yes Enclosed: Yes Contiguous: Yes Permitted: Yes Wet space: Yes Addition: No Conversion: No

5 Floor 1 - Garage

Dimensions: 20'1" x 21'10"

Area: 439 sq. ft

Counted as living area: No