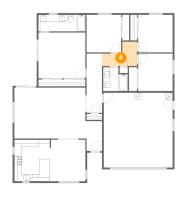

## 1 - Kitchen

Dimensions: 10'4" x 12'2"

**Area:** 126 sq. ft

Counted as living area: Yes

Heated: Yes Finished: Yes Enclosed: Yes Contiguous: Yes Permitted: Yes Wet space: No Addition: No Conversion: No