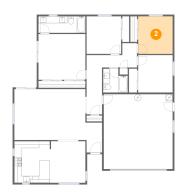

### 2 Floor 1 - Bedroom

Dimensions: 10'1" x 11'0"

Area: 110 sq. ft

Counted as living area: Yes

3 Floor 1 - Bath

**Dimensions:** 7'2" x 6'11"

Area: 44 sq. ft

Counted as living area: Yes