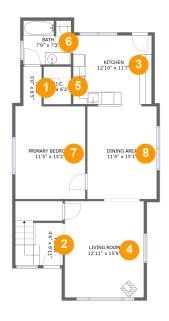

#### **Room Dimensions**

Floor 1 Total sqft: 973 Living area: 973

| # | Room name       | Dimensions     | Area (sqft) | Counted as Living Area |
|---|-----------------|----------------|-------------|------------------------|
| 1 | Hall            | 3'0" x 6'5"    | 19 sq. ft   | Yes                    |
| 2 | Foyer           | 4'6" x 6'11"   | 79 sq. ft   | Yes                    |
| 3 | Kitchen         | 12'10" x 11'7" | 146 sq. ft  | Yes                    |
| 4 | Living Room     | 12'11" x 15'9" | 203 sq. ft  | Yes                    |
| 5 | W.i.c.          | 4'6" x 6'2"    | 27 sq. ft   | Yes                    |
| 6 | Bath            | 7'9" x 7'2"    | 55 sq. ft   | Yes                    |
| 7 | Primary Bedroom | 11'5" x 15'2"  | 173 sq. ft  | Yes                    |
| 8 | Dining Area     | 11'4" x 15'1"  | 171 sq. ft  | Yes                    |

Dimensions: 3'0" x 6'5" Area: 19 sq. ft

Counted as Living Area: Yes

Heated: Yes Finished: Yes Enclosed: Yes Contiguous: Yes

Permitted: Yes Wet Space: No Addition: No Conversion: No

### <mark>② Floor 1 -</mark> Foyer

Dimensions: 4'6" x 6'11" Area: 79 sq. ft

Counted as Living Area: Yes

Heated: Yes Finished: Yes Enclosed: Yes **Contiguous:** Yes

Permitted: Yes Wet Space: No

Addition: No Conversion: No

3 Floor 1 - Kitchen

**Dimensions**: 12'10" x 11'7" **Area**: 146 sq. ft

Counted as Living Area:

Yes

Heated: Yes Finished: Yes Enclosed: Yes Contiguous:

Yes

Permitted: Yes Wet Space: No Addition: No Conversion: No

Floor 1 - Living Room

Dimensions: 12'11" x 15'9"

**Area:** 203 sq. ft

**Counted as Living Area:** 

Yes

Heated: Yes Finished: Yes Enclosed: Yes Contiguous:

Yes

Permitted: Yes Wet Space: No Addition: No Conversion: No

**5** Floor 1 - W.i.c.

Dimensions: 4'6" x 6'2"

Area: 27 sq. ft

Counted as Living Area:

Yes

Heated: Yes Finished: Yes Enclosed: Yes Contiguous:

Yes

Permitted: Yes Wet Space: No Addition: No Conversion: No

6 Floor 1 - Bath

Dimensions: 7'9" x 7'2" Area: 55 sq. ft

Counted as Living Area:

Yes

Heated: Yes Finished: Yes Enclosed: Yes Contiguous:

Yes

Permitted: Yes Wet Space: Yes Addition: No Conversion: No

### Floor 1 - Primary Bedroom

Dimensions: 11'5" x 15'2"

**Area:** 173 sq. ft

Counted as Living Area:

Yes

Heated: Yes Finished: Yes Enclosed: Yes Contiguous:

Yes

Permitted: Yes Wet Space: No Addition: No Conversion: No

### Floor 1 - Dining Area

Dimensions: 11'4" x 15'1"

Area: 171 sq. ft

Counted as Living Area:

Yes

Heated: Yes Finished: Yes Enclosed: Yes Contiguous:

Yes

Permitted: Yes Wet Space: No Addition: No Conversion: No