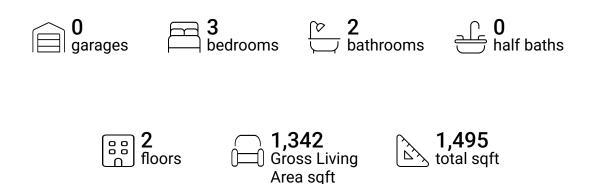

#### **Property Summary**







#### **Room Dimensions**

Floor 1 Total sqft: 973 Living area: 973

| # | Room name       | Dimensions     | Area (sqft) | Counted as Living Area |
|---|-----------------|----------------|-------------|------------------------|
| 1 | Hall            | 3'0" x 6'5"    | 19 sq. ft   | Yes                    |
| 2 | Foyer           | 4'6" x 6'11"   | 79 sq. ft   | Yes                    |
| 3 | Kitchen         | 12'10" x 11'7" | 146 sq. ft  | Yes                    |
| 4 | Living Room     | 12'11" x 15'9" | 203 sq. ft  | Yes                    |
| 5 | W.i.c.          | 4'6" x 6'2"    | 27 sq. ft   | Yes                    |
| 6 | Bath            | 7'9" x 7'2"    | 55 sq. ft   | Yes                    |
| 7 | Primary Bedroom | 11'5" x 15'2"  | 173 sq. ft  | Yes                    |
| 8 |