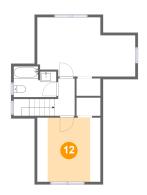

#### Floor 2 - Bedroom

Dimensions: 12'0" x 12'2"

Area: 98 sq. ft

Counted as Living Area:

Yes

Heated: Yes Finished: Yes Enclosed: Yes Contiguous:

Yes

Permitted: Yes Wet Space: No Addition: No Conversion: No