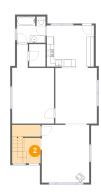

### <mark>② Floor 1 -</mark> Foyer

Dimensions: 4'6" x 6'11" Area: 79 sq. ft

Counted as Living Area: Yes

Heated: Yes Finished: Yes Enclosed: Yes **Contiguous:** Yes

Permitted: Yes Wet Space: No

Addition: No Conversion: No