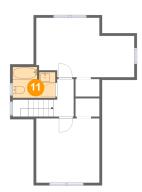

### Floor 2 - Bath

Dimensions: 8'1" x 5'10"

Area: 43 sq. ft

Counted as Living Area:

Yes

Heated: Yes Finished: Yes Enclosed: Yes Contiguous:

Yes

Permitted: Yes Wet Space: Yes Addition: No Conversion: No