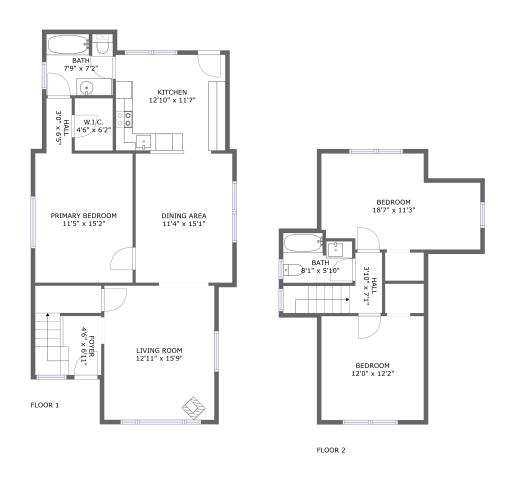

#### **Room Dimensions**

Floor 1 Total sqft: 973 Living area: 973

| # | Room name       | Dimensions     | Area (sqft) | Counted as Living Area |
|---|-----------------|----------------|-------------|------------------------|
| 1 | Hall            | 3'0" x 6'5"    | 19 sq. ft   | Yes                    |
| 2 | Foyer           | 4'6" x 6'11"   | 79 sq. ft   | Yes                    |
| 3 | Kitchen         | 12'10" x 11'7" | 146 sq. ft  | Yes                    |
| 4 | Living Room     | 12'11" x 15'9" | 203 sq. ft  | Yes                    |
| 5 | W.i.c.          | 4'6" x 6'2"    | 27 sq. ft   | Yes                    |
| 6 | Bath            | 7'9" x 7'2"    | 55 sq. ft   | Yes                    |
| 7 | Primary Bedroom | 11'5" x 15'2"  | 173 sq. ft  | Yes                    |
| 8 | Dining Area     | 11'4" x 15'1"  | 171 sq. ft  | Yes                    |