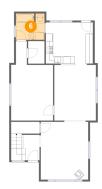

3 Floor 1 - Kitchen

**Dimensions**: 12'10" x 11'7" **Area**: 146 sq. ft

Counted as Living Area:

Yes

Heated: Yes Finished: Yes Enclosed: Yes Contiguous:

Yes

Permitted: Yes Wet Space: No Addition: No Conversion: No