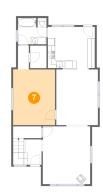

### Floor 1 - Primary Bedroom

Dimensions: 11'5" x 15'2"

**Area:** 173 sq. ft

Counted as Living Area:

Yes

Heated: Yes Finished: Yes Enclosed: Yes Contiguous:

Yes

Permitted: Yes Wet Space: No Addition: No Conversion: No