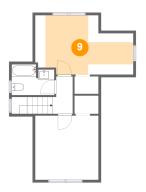

#### Floor 2 - Bedroom

**Dimensions**: 18'7" x 11'3" **Area**: 125 sg. ft

Counted as Living Area:

Yes

Heated: Yes Finished: Yes Enclosed: Yes Contiguous:

Yes

Permitted: Yes Wet Space: No Addition: No Conversion: No