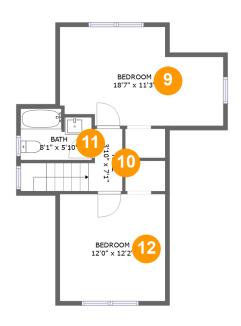

#### **Room Dimensions**

Floor 2 Total sqft: 522 Living area: 369

| #  | Room name | Dimensions    | Area (sqft) | Counted as Living Area |
|----|-----------|---------------|-------------|------------------------|
| 9  | Bedroom   | 18'7" x 11'3" | 125 sq. ft  | Yes                    |
| 10 | Hall      | 3'10" x 7'1"  | 49 sq. ft   | Yes                    |
| 11 | Bath      | 8'1" x 5'10"  | 43 sq. ft   | Yes                    |
| 12 | Bedroom   | 12'0" x 12'2" | 98 sq. ft   | Yes                    |

#### Floor 2 - Bedroom

**Dimensions**: 18'7" x 11'3" **Area**: 125 sg. ft

Counted as Living Area:

Yes

Heated: Yes Finished: Yes Enclosed: Yes Contiguous:

Yes

Permitted: Yes Wet Space: No Addition: No Conversion: No

#### Floor 2 - Hall

Dimensions: 3'10" x 7'1"

Area: 49 sq. ft

Counted as Living Area:

Yes

Heated: Yes Finished: Yes Enclosed: Yes Contiguous:

Yes

Permitted: Yes Wet Space: No Addition: No Conversion: No

### Floor 2 - Bath

Dimensions: 8'1" x 5'10"

Area: 43 sq. ft

Counted as Living Area:

Yes

Heated: Yes Finished: Yes Enclosed: Yes Contiguous:

Yes

Permitted: Yes Wet Space: Yes Addition: No Conversion: No

#### Floor 2 - Bedroom

Dimensions: 12'0" x 12'2"

Area: 98 sq. ft

Counted as Living Area:

Yes

Heated: Yes Finished: Yes Enclosed: Yes Contiguous:

Yes

Permitted: Yes Wet Space: No Addition: No Conversion: No