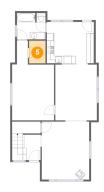

6 Floor 1 - Bath

Dimensions: 7'9" x 7'2" Area: 55 sq. ft

Counted as Living Area:

Yes

Heated: Yes Finished: Yes Enclosed: Yes Contiguous:

Yes

Permitted: Yes Wet Space: Yes Addition: No Conversion: No