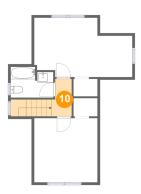

#### Floor 2 - Hall

Dimensions: 3'10" x 7'1"

Area: 49 sq. ft

Counted as Living Area:

Yes

Heated: Yes Finished: Yes Enclosed: Yes Contiguous:

Yes

Permitted: Yes Wet Space: No Addition: No Conversion: No