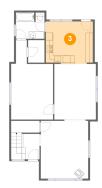

3 Floor 1 - Kitchen

**Dimensions**: 12'10" x 11'7" **Area**: 146 sq. ft

Counted as Living Area:

Yes

Heated: Yes Finished: Yes Enclosed: Yes Contiguous:

Yes

Permitted: Yes Wet Space: No Addition: No Conversion: No