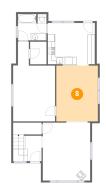

### Floor 1 - Dining Area

Dimensions: 11'4" x 15'1"

Area: 171 sq. ft

Counted as Living Area:

Yes

Heated: Yes Finished: Yes Enclosed: Yes Contiguous:

Yes

Permitted: Yes Wet Space: No Addition: No Conversion: No