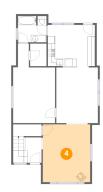

Floor 1 - Living Room

Dimensions: 12'11" x 15'9"

**Area:** 203 sq. ft

**Counted as Living Area:** 

Yes

Heated: Yes Finished: Yes Enclosed: Yes Contiguous:

Yes

Permitted: Yes Wet Space: No Addition: No Conversion: No