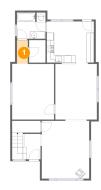

Dimensions: 3'0" x 6'5" Area: 19 sq. ft

Counted as Living Area: Yes

Heated: Yes Finished: Yes Enclosed: Yes Contiguous: Yes

Permitted: Yes Wet Space: No Addition: No Conversion: No