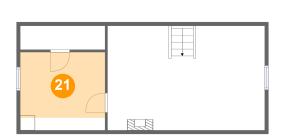

## 4 - Bedroom

Dimensions: 11'5" x 10'6" Area: 101 sq. ft Counted as living area: Yes Heated: Yes Finished: Yes Enclosed: Yes Contiguous: Yes Permitted: Yes Wet space: No Addition: No Conversion: No

Floor 4 - W.I.C.