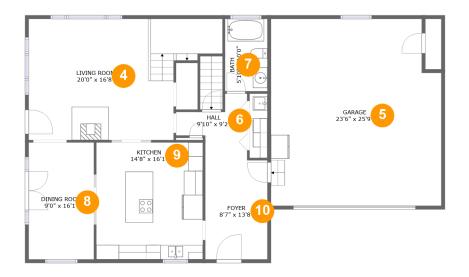

## **Room dimensions**

Floor 2

Total sqft: 1800 Living area: 1157

| #  |             | Dimensions    | sqft       | Counted as living area |
|----|-------------|---------------|------------|------------------------|
| 4  | Living Room | 20'0" x 16'8" | 369 sq. ft | Yes                    |
| 5  | Garage      | 23'6" x 25'9" | 585 sq. ft | No                     |
| 6  | Hall        | 9'10" x 9'2"  | 59 sq. ft  | Yes                    |
| 7  | Bath        | 5'10" x 10'0" | 58 sq. ft  | Yes                    |
| 8  | Dining Room | 9'0" x 16'1"  | 145 sq. ft | Yes                    |
| 9  | Kitchen     | 14'8" x 16'1" | 237 sq. ft | Yes                    |
| 10 | Foyer       | 8'7" x 13'8"  | 117 sq. ft | Yes                    |

### Floor 2 - Living Room

Dimensions: 20'0" x 16'8" Area: 369 sq. ft Counted as living area: Yes Heated: Yes Finished: Yes Enclosed: Yes Contiguous: Yes Permitted: Yes Wet space: No Addition: No Conversion: No

# 5 Floor 2 - Garage

Dimensions: 23'6" x 25'9" Area: 585 sq. ft Counted as living area: No Heated: No Finished: No Enclosed: Yes Contiguous: Yes Permitted: Yes Wet space: No Addition: No Conversion: No

Floor 2 - Hall

Dimensions: 9'10" x 9'2" Area: 59 sq. ft Counted as living area: Yes Heated: Yes Finished: Yes Enclosed: Yes Contiguous: Yes Permitted: Yes Wet space: No Addition: No Conversion: No

Floor 2 - Bath

Dimensions: 5'10" x 10'0" Area: 58 sq. ft Counted as living area: Yes Heated: Yes Finished: Yes Enclosed: Yes Contiguous: Yes Permitted: Yes Wet space: Yes Addition: No Conversion: No

# Floor 2 - Dining Room

Dimensions: 9'0" x 16'1" Area: 145 sq. ft Counted as living area: Yes Heated: Yes Finished: Yes Enclosed: Yes Contiguous: Yes Permitted: Yes Wet space: No Addition: No Conversion: No

## Floor 2 - Kitchen

Dimensions: 14'8" x 16'1" Area: 237 sq. ft Counted as living area: Yes Heated: Yes Finished: Yes Enclosed: Yes Contiguous: Yes Permitted: Yes Wet space: No Addition: No Conversion: No

Floor 2 - Foyer

Dimensions: 8'7" x 13'8" Area: 117 sq. ft Counted as living area: Yes Heated: Yes Finished: Yes Enclosed: Yes Contiguous: Yes Permitted: Yes Wet space: No Addition: No Conversion: No