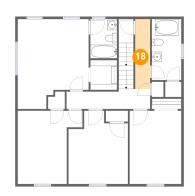

## 🤒 Floor 3 - Bedroom

Dimensions: 10'5" x 14'9" Area: 153 sq. ft Counted as living area: Yes Heated: Yes Finished: Yes Enclosed: Yes Contiguous: Yes Permitted: Yes Wet space: No Addition: No Conversion: No

Scan captured on Tue, 04 Feb 2025 19:51:12 GMT Information is calculated by Cubicasa technology deemed highly reliable but not guaranteed.