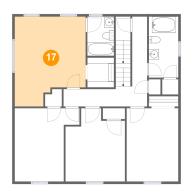

Dimensions: 16'10" x 4'0" Area: 104 sq. ft Counted as living area: Yes Heated: Yes Finished: Yes Enclosed: Yes Contiguous: Yes Permitted: Yes Wet space: No Addition: No Conversion: No