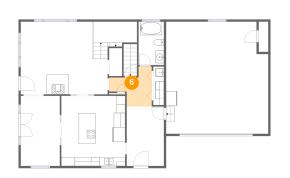

Floor 2 - Hall

Dimensions: 9'10" x 9'2" Area: 59 sq. ft Counted as living area: Yes Heated: Yes Finished: Yes Enclosed: Yes Contiguous: Yes Permitted: Yes Wet space: No Addition: No Conversion: No

Floor 2 - Bath