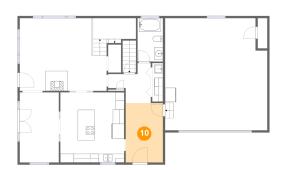

Floor 2 - Foyer

Dimensions: 8'7" x 13'8" Area: 117 sq. ft Counted as living area: Yes Heated: Yes Finished: Yes Enclosed: Yes Contiguous: Yes Permitted: Yes Wet space: No Addition: No Conversion: No