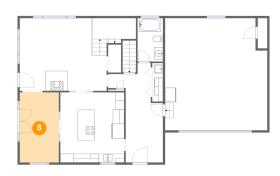

# Floor 2 - Dining Room

Dimensions: 9'0" x 16'1" Area: 145 sq. ft Counted as living area: Yes Heated: Yes Finished: Yes Enclosed: Yes Contiguous: Yes Permitted: Yes Wet space: No Addition: No Conversion: No