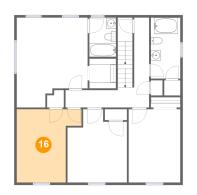

## 👂 Floor 3 - Bath

Dimensions: 5'4" x 7'11" Area: 42 sq. ft Counted as living area: Yes Heated: Yes Finished: Yes Enclosed: Yes Contiguous: Yes Permitted: Yes Wet space: Yes Addition: No Conversion: No