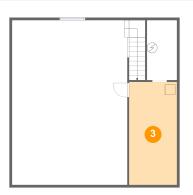

## Floor 1 - Storage

Dimensions: 9'3" x 19'10" Area: 184 sq. ft Counted as living area: No Heated: No Finished: No Enclosed: No Contiguous: Yes Permitted: Yes Wet space: No Addition: No Conversion: No

Dimensions: 22'3" x 31'9" Area: 746 sq. ft Counted as living area: No Heated: Yes Finished: Yes Enclosed: Yes Contiguous: No Permitted: Yes Wet space: No Addition: No Conversion: No

CUBICASA