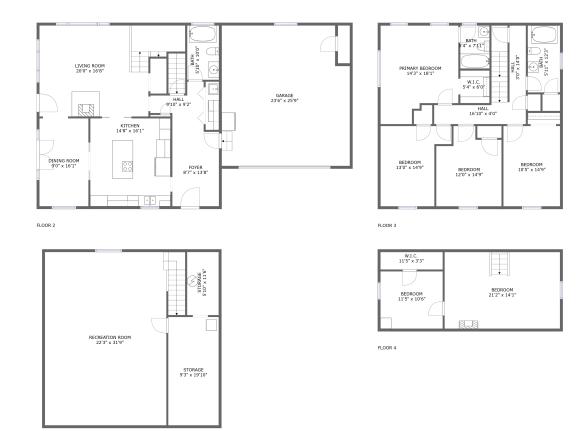

**Property summary** 

FLOOR 1

## **Room dimensions**

#### Floor 1

Total sqft: 1077 Living area: 0

| # |                 | Dimensions    | sqft       | Counted as living area |
|---|-----------------|---------------|------------|------------------------|
| 1 | Recreation Room | 22'3" x 31'9" | 746 sq. ft | No                     |
| 2 | Storage         | 5'10" x 11'6" | 67 sq. ft  | No                     |
| 3 | Storage         | 9'3" x 19'10" | 184 sq. ft | No                     |

## **Room dimensions**

Floor 2

Total sqft: 1800 Living area: 1157

| #  |             | Dimensions    | sqft       | Counted as living area |
|----|-------------|---------------|------------|------------------------|
| 4  | Living Room | 20'0" x 16'8" | 369 sq. ft | Yes                    |
| 5  | Garage      | 23'6" x 25'9" | 585 sq. ft | No                     |
| 6  | Hall        | 9'10" x 9'2"  | 59 sq. ft  | Yes                    |
| 7  | Bath        | 5'10" x 10'0" | 58 sq. ft  | Yes                    |
| 8  | Dining Room | 9'0" x 16'1"  | 145 sq. ft | Yes                    |
| 9  | Kitchen     | 14'8" x 16'1" | 237 sq. ft | Yes                    |
| 10 | Foyer       | 8'7" x 13'8"  | 117 sq. ft | Yes                    |

#### Floor 3

Total sqft: 1157 Living area: 1157

| #  |                 | Dimensions    | sqft       | Counted as living area |
|----|-----------------|---------------|------------|------------------------|
| 11 | W.I.C.          | 5'4" x 6'0"   | 32 sq. ft  | Yes                    |
| 12 | Bath            | 5'4" x 7'11"  | 42 sq. ft  | Yes                    |
| 13 | Hall            | 16'10" x 4'0" | 104 sq. ft | Yes                    |
| 14 | Bedroom         | 10'5" x 14'9" | 153 sq. ft | Yes                    |
| 15 | Bath            | 5'11" x 12'3" | 73 sq. ft  | Yes                    |
| 16 | Bedroom         | 13'0" x 14'9" | 156 sq. ft | Yes                    |
| 17 | Primary Bedroom | 14'3" x 18'1" | 227 sq. ft | Yes                    |
| 18 | Hall            | 3'0" x 14'0"  | 42 sq. ft  | Yes                    |
| 19 | Bedroom         | 12'0" x 14'9" | 153 sq. ft | Yes                    |

#### Floor 4

#### Total sqft: 510 Living area: 367

| #  |         | Dimensions    | sqft       | Counted as living area |
|----|---------|---------------|------------|------------------------|
| 20 | Bedroom | 21'2" x 14'1" | 230 sq. ft | Yes                    |
| 21 | Bedroom | 11'5" x 10'6" | 101 sq. ft | Yes                    |
| 22 | W.I.C.  | 11'5" x 3'3"  | 17 sq. ft  | Yes                    |