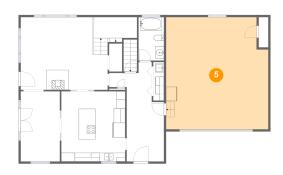

# 5 Floor 2 - Garage

Dimensions: 23'6" x 25'9" Area: 585 sq. ft Counted as living area: No Heated: No Finished: No Enclosed: Yes Contiguous: Yes Permitted: Yes Wet space: No Addition: No Conversion: No