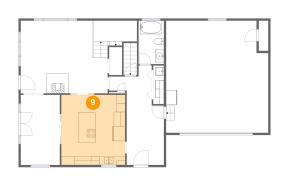

## Floor 2 - Kitchen

Dimensions: 14'8" x 16'1" Area: 237 sq. ft Counted as living area: Yes Heated: Yes Finished: Yes Enclosed: Yes Contiguous: Yes Permitted: Yes Wet space: No Addition: No Conversion: No