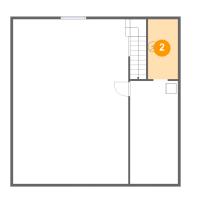

#### Floor 1

Total sqft: 1077 Living area: 0

| # |                 | Dimensions    | sqft       | Counted as living area |
|---|-----------------|---------------|------------|------------------------|
| 1 | Recreation Room | 22'3" x 31'9" | 746 sq. ft | No                     |
| 2 | Storage         | 5'10" x 11'6" | 67 sq. ft  | No                     |
| 3 | Storage         | 9'3" x 19'10" | 184 sq. ft | No                     |

## 6 Floor 1 - Storage

Dimensions: 5'10" x 11'6" Area: 67 sq. ft Counted as living area: No Heated: No Finished: No Enclosed: No Contiguous: Yes Permitted: Yes Wet space: No Addition: No Conversion: No