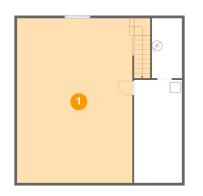

#### Floor 1

Total sqft: 1077 Living area: 0

| # |                 | Dimensions    | sqft       | Counted as living area |
|---|-----------------|---------------|------------|------------------------|
| 1 | Recreation Room | 22'3" x 31'9" | 746 sq. ft | No                     |
| 2 | Storage         | 5'10" x 11'6" | 67 sq. ft  | No                     |
| 3 | Storage         | 9'3" x 19'10" | 184 sq. ft | No                     |

Dimensions: 22'3" x 31'9" Area: 746 sq. ft Counted as living area: No Heated: Yes Finished: Yes Enclosed: Yes Contiguous: No Permitted: Yes Wet space: No Addition: No Conversion: No

CUBICASA