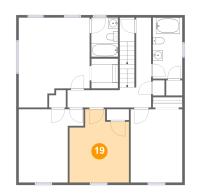

## 🤨 Floor 3 - Bedroom

Dimensions: 12'0" x 14'9" Area: 153 sq. ft Counted as living area: Yes Heated: Yes Finished: Yes Enclosed: Yes Contiguous: Yes Permitted: Yes Wet space: No Addition: No Conversion: No