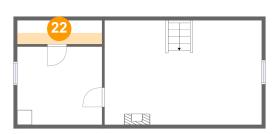

## 4 - Bedroom

Dimensions: 11'5" x 10'6" Area: 101 sq. ft Counted as living area: Yes Heated: Yes Finished: Yes Enclosed: Yes Contiguous: Yes Permitted: Yes Wet space: No Addition: No Conversion: No

Floor 4 - W.I.C.

Dimensions: 11'5" x 3'3" Area: 17 sq. ft Counted as living area: Yes Heated: Yes Finished: Yes Enclosed: Yes Contiguous: Yes Permitted: Yes Wet space: No Addition: No Conversion: No