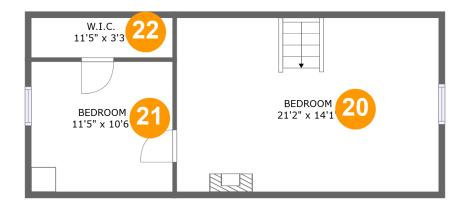

#### Total sqft: 510 Living area: 367

| #  |         | Dimensions    | sqft       | Counted as living area |
|----|---------|---------------|------------|------------------------|
| 20 | Bedroom | 21'2" x 14'1" | 230 sq. ft | Yes                    |
| 21 | Bedroom | 11'5" x 10'6" | 101 sq. ft | Yes                    |
| 22 | W.I.C.  | 11'5" x 3'3"  | 17 sq. ft  | Yes                    |

## 🥺 Floor 4 - Bedroom

Dimensions: 21'2" x 14'1" Area: 230 sq. ft Counted as living area: Yes Heated: Yes Finished: Yes Enclosed: Yes Contiguous: Yes Permitted: Yes Wet space: No Addition: No Conversion: No

## 4 - Bedroom

Dimensions: 11'5" x 10'6" Area: 101 sq. ft Counted as living area: Yes Heated: Yes Finished: Yes Enclosed: Yes Contiguous: Yes Permitted: Yes Wet space: No Addition: No Conversion: No

Floor 4 - W.I.C.

Dimensions: 11'5" x 3'3" Area: 17 sq. ft Counted as living area: Yes Heated: Yes Finished: Yes Enclosed: Yes Contiguous: Yes Permitted: Yes Wet space: No Addition: No Conversion: No