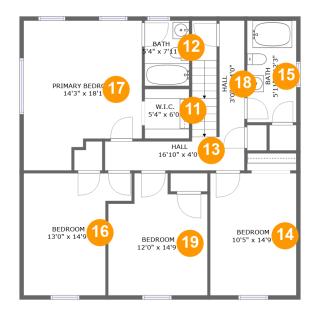

#### Floor 3

Total sqft: 1157 Living area: 1157

| #  |                 | Dimensions    | sqft       | Counted as living area |
|----|-----------------|---------------|------------|------------------------|
| 11 | W.I.C.          | 5'4" x 6'0"   | 32 sq. ft  | Yes                    |
| 12 | Bath            | 5'4" x 7'11"  | 42 sq. ft  | Yes                    |
| 13 | Hall            | 16'10" x 4'0" | 104 sq. ft | Yes                    |
| 14 | Bedroom         | 10'5" x 14'9" | 153 sq. ft | Yes                    |
| 15 | Bath            | 5'11" x 12'3" | 73 sq. ft  | Yes                    |
| 16 | Bedroom         | 13'0" x 14'9" | 156 sq. ft | Yes                    |
| 17 | Primary Bedroom | 14'3" x 18'1" | 227 sq. ft | Yes                    |
| 18 | Hall            | 3'0" x 14'0"  | 42 sq. ft  | Yes                    |
| 19 | Bedroom         | 12'0" x 14'9" | 153 sq. ft | Yes                    |

# **1** Floor 3 - W.I.C.

Dimensions: 5'4" x 6'0" Area: 32 sq. ft Counted as living area: Yes Heated: Yes Finished: Yes Enclosed: Yes Contiguous: Yes Permitted: Yes Wet space: No Addition: No Conversion: No

## 👂 Floor 3 - Bath

Dimensions: 5'4" x 7'11" Area: 42 sq. ft Counted as living area: Yes Heated: Yes Finished: Yes Enclosed: Yes Contiguous: Yes Permitted: Yes Wet space: Yes Addition: No Conversion: No

Dimensions: 16'10" x 4'0" Area: 104 sq. ft Counted as living area: Yes Heated: Yes Finished: Yes Enclosed: Yes Contiguous: Yes Permitted: Yes Wet space: No Addition: No Conversion: No

## 🤒 Floor 3 - Bedroom

Dimensions: 10'5" x 14'9" Area: 153 sq. ft Counted as living area: Yes Heated: Yes Finished: Yes Enclosed: Yes Contiguous: Yes Permitted: Yes Wet space: No Addition: No Conversion: No

## 🤨 Floor 3 - Bath

Dimensions: 5'11" x 12'3" Area: 73 sq. ft Counted as living area: Yes Heated: Yes Finished: Yes Enclosed: Yes Contiguous: Yes Permitted: Yes Wet space: Yes Addition: No Conversion: No

## 🤨 Floor 3 - Bedroom

Dimensions: 13'0" x 14'9" Area: 156 sq. ft Counted as living area: Yes Heated: Yes Finished: Yes Enclosed: Yes Contiguous: Yes Permitted: Yes Wet space: No Addition: No Conversion: No

## Floor 3 - Primary Bedroom

Dimensions: 14'3" x 18'1" Area: 227 sq. ft Counted as living area: Yes Heated: Yes Finished: Yes Enclosed: Yes Contiguous: Yes Permitted: Yes Wet space: No Addition: No Conversion: No

## Floor 3 - Hall

**Dimensions:** 3'0" x 14'0" **Area:** 42 sq. ft **Counted as living area:** Yes Heated: Yes Finished: Yes Enclosed: Yes Contiguous: Yes Permitted: Yes Wet space: No Addition: No Conversion: No

## 🤨 Floor 3 - Bedroom

Dimensions: 12'0" x 14'9" Area: 153 sq. ft Counted as living area: Yes Heated: Yes Finished: Yes Enclosed: Yes Contiguous: Yes Permitted: Yes Wet space: No Addition: No Conversion: No