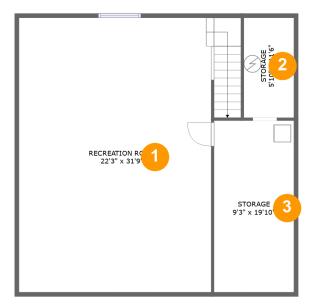

#### Floor 1

Total sqft: 1077 Living area: 0

| # |                 | Dimensions    | sqft       | Counted as living area |
|---|-----------------|---------------|------------|------------------------|
| 1 | Recreation Room | 22'3" x 31'9" | 746 sq. ft | No                     |
| 2 | Storage         | 5'10" x 11'6" | 67 sq. ft  | No                     |
| 3 | Storage         | 9'3" x 19'10" | 184 sq. ft | No                     |

Dimensions: 22'3" x 31'9" Area: 746 sq. ft Counted as living area: No Heated: Yes Finished: Yes Enclosed: Yes Contiguous: No Permitted: Yes Wet space: No Addition: No Conversion: No

CUBICASA

## 6 Floor 1 - Storage

Dimensions: 5'10" x 11'6" Area: 67 sq. ft Counted as living area: No Heated: No Finished: No Enclosed: No Contiguous: Yes Permitted: Yes Wet space: No Addition: No Conversion: No

## Floor 1 - Storage

Dimensions: 9'3" x 19'10" Area: 184 sq. ft Counted as living area: No Heated: No Finished: No Enclosed: No Contiguous: Yes Permitted: Yes Wet space: No Addition: No Conversion: No