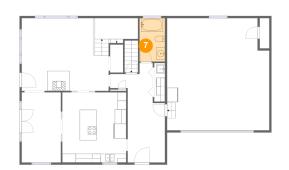

Floor 2 - Hall

Dimensions: 9'10" x 9'2" Area: 59 sq. ft Counted as living area: Yes Heated: Yes Finished: Yes Enclosed: Yes Contiguous: Yes Permitted: Yes Wet space: No Addition: No Conversion: No

Floor 2 - Bath

Dimensions: 5'10" x 10'0" Area: 58 sq. ft Counted as living area: Yes Heated: Yes Finished: Yes Enclosed: Yes Contiguous: Yes Permitted: Yes Wet space: Yes Addition: No Conversion: No