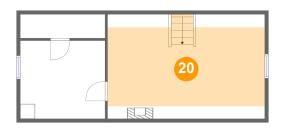

## 🥺 Floor 4 - Bedroom

Dimensions: 21'2" x 14'1" Area: 230 sq. ft Counted as living area: Yes Heated: Yes Finished: Yes Enclosed: Yes Contiguous: Yes Permitted: Yes Wet space: No Addition: No Conversion: No