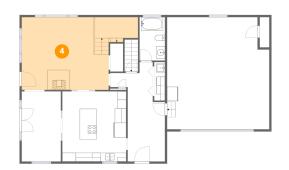

### Floor 2 - Living Room

Dimensions: 20'0" x 16'8" Area: 369 sq. ft Counted as living area: Yes Heated: Yes Finished: Yes Enclosed: Yes Contiguous: Yes Permitted: Yes Wet space: No Addition: No Conversion: No