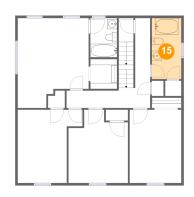

# **1** Floor 3 - W.I.C.

Dimensions: 5'4" x 6'0" Area: 32 sq. ft Counted as living area: Yes Heated: Yes Finished: Yes Enclosed: Yes Contiguous: Yes Permitted: Yes Wet space: No Addition: No Conversion: No

Scan captured on Tue, 04 Feb 2025 19:51:12 GMT Information is calculated by Cubicasa technology deemed highly reliable but not guaranteed.