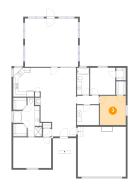

## 4 Floor 1 - Room

Dimensions: 21'6" x 19'7"

**Area:** 422 sq. ft

Counted as living area: Yes

Heated: Yes Finished: Yes Enclosed: Yes Contiguous: Yes Permitted: Yes Wet space: No Addition: No Conversion: No