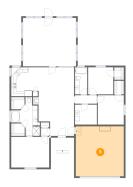

### Floor 1 - Dining Room

**Dimensions**: 14'4" x 9'7" **Area**: 137 sq. ft

Counted as living area: Yes

Heated: Yes Finished: Yes Enclosed: Yes Contiguous: Yes Permitted: Yes Wet space: No Addition: No Conversion: No