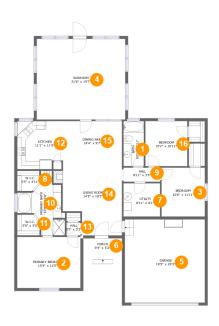

### **Room dimensions**

Floor 1 Total sqft: 2433 Living area: 1952

| #  |         | Dimensions     | sqft       | Counted as living area |
|----|---------|----------------|------------|------------------------|
| 1  | Bath    | 5'0" x 10'11"  | 54 sq. ft  | Yes                    |
| 2  | Bedroom | 15'4" x 12'5"  | 191 sq. ft | Yes                    |
| 3  | Bedroom | 10'6" x 11'11" | 125 sq. ft | Yes                    |
| 4  | Room    | 21'6" x 19'7"  | 422 sq. ft | Yes                    |
| 5  | Garage  | 19'5" x 20'3"  | 394 sq. ft | No                     |
| 6  | Outdoor | 9'4" x 5'2"    | 48 sq. ft  | No                     |
| 7  | Utility | 8'11" x 8'1"   | 72 sq. ft  | Yes                    |
| 8  | CI      | 5'5" x 4'11"   | 25 sq. ft  | Yes                    |
| 9  | Hall    | 8'11" x 3'5"   | 30 sq. ft  | Yes                    |
| 10 | Bath    | 10'8" x 15'8"  | 107 sq. ft | Yes                    |
| 11 | CI      | 5'6" x 5'0"    | 26 sq. ft  | Yes                    |

| #  |             | Dimensions     | sqft       | Counted as living area |
|----|-------------|----------------|------------|------------------------|
| 12 | Kitchen     | 11'1" x 11'9"  | 125 sq. ft | Yes                    |
| 13 | Hall        | 3'5" x 3'2"    | 11 sq. ft  | Yes                    |
| 14 | Living Room | 14'5" x 18'3"  | 242 sq. ft | Yes                    |
| 15 | Dining Room | 14'4" x 9'7"   | 137 sq. ft | Yes                    |
| 16 | Bedroom     | 10'2" x 10'11" | 112 sq. ft | Yes                    |