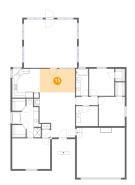

## Ploor 1 - Kitchen

Dimensions: 11'1" x 11'9"

**Area:** 125 sq. ft

Counted as living area: Yes

Heated: Yes Finished: Yes Enclosed: Yes Contiguous: Yes Permitted: Yes Wet space: No Addition: No Conversion: No