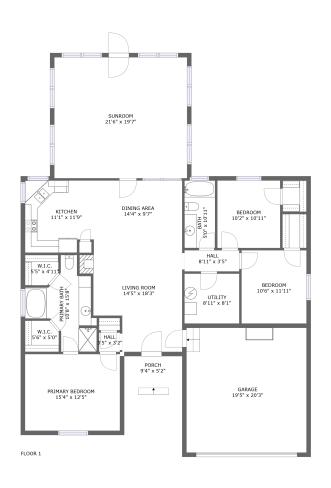

### **Property summary**

Floors

1,952 Gross living area sqft 2,433 Total sqft

### **Room dimensions**

Floor 1 Total sqft: 2433 Living area: 1952

| #  |         | Dimensions     | sqft       | Counted as living area |
|----|---------|----------------|------------|------------------------|
| 1  | Bath    | 5'0" x 10'11"  | 54 sq. ft  | Yes                    |
| 2  | Bedroom | 15'4" x 12'5"  | 191 sq. ft | Yes                    |
| 3  | Bedroom | 10'6" x 11'11" | 125 sq. ft | Yes                    |
| 4  | Room    | 21'6" x 19'7"  | 422 sq. ft | Yes                    |
| 5  | Garage  | 19'5" x 20'3"  | 394 sq. ft | No                     |
| 6  | Outdoor | 9'4" x 5'2"    | 48 sq. ft  | No                     |
| 7  | Utility | 8'11" x 8'1"   | 72 sq. ft  | Yes                    |
| 8  | CI      | 5'5" x 4'11"   | 25 sq. ft  | Yes                    |
| 9  | Hall    | 8'11" x 3'5"   | 30 sq. ft  | Yes                    |
| 10 | Bath    | 10'8" x 15'8"  | 107 sq. ft | Yes                    |
| 11 | CI      | 5'6" x 5'0"    | 26 sq. ft  | Yes                    |

| #  |             | Dimensions     | sqft       | Counted as living area |
|----|-------------|----------------|------------|------------------------|
| 12 | Kitchen     | 11'1" x 11'9"  | 125 sq. ft | Yes                    |
| 13 | Hall        | 3'5" x 3'2"    | 11 sq. ft  | Yes                    |
| 14 | Living Room | 14'5" x 18'3"  | 242 sq. ft | Yes                    |
| 15 | Dining Room | 14'4" x 9'7"   | 137 sq. ft | Yes                    |
| 16 | Bedroom     | 10'2" x 10'11" | 112 sq. ft | Yes                    |