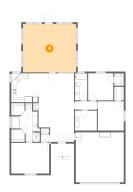

## Floor 1 - Garage

Dimensions: 19'5" x 20'3"

Area: 394 sq. ft

Counted as living area: No