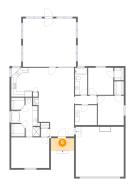

## Floor 1 - Utility

**Dimensions:** 8'11" x 8'1"

Area: 72 sq. ft

Counted as living area: Yes

Heated: Yes Finished: Yes Enclosed: Yes Contiguous: Yes Permitted: Yes Wet space: No Addition: No Conversion: No