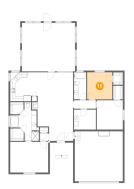

## Ploor 1 - Kitchen

Dimensions: 11'1" x 11'9"

**Area:** 125 sq. ft

Counted as living area: Yes

Heated: Yes Finished: Yes Enclosed: Yes Contiguous: Yes Permitted: Yes Wet space: No Addition: No Conversion: No