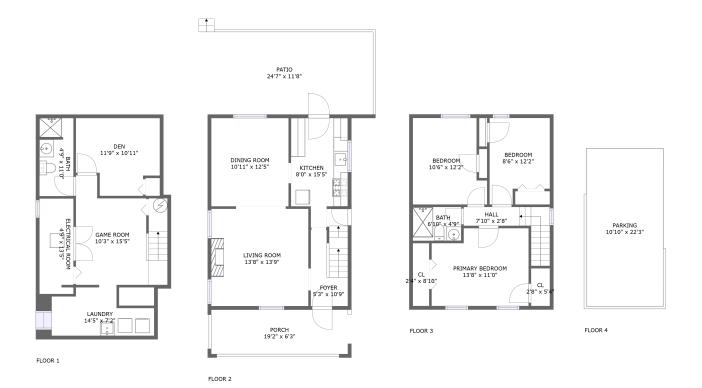

## **Room Dimensions**

Floor 1

Total sqft: 576

Living area: 221

| # | Room name       | Dimensions     | Area (sqft) | Counted as Living Area |
|---|-----------------|----------------|-------------|------------------------|
| 1 | Bath            | 4'9" x 11'0"   | 52 sq. ft   | Yes                    |
| 2 | Laundry         | 14'5" x 7'2"   | 79 sq. ft   | No                     |
| 3 | Game Room       | 10'3" x 15'5"  | 165 sq. ft  | No                     |
| 4 | Electrical Room | 4'9" x 13'5"   | 64 sq. ft   | No                     |
| 5 | Den             | 11'9" x 10'11" | 112 sq. ft  | Yes                    |

**Dimensions:** 4'9" x 11'0" Area: 52 sq. ft Counted as Living Area: Yes

Heated: Yes Finished: Yes Enclosed: Yes Contiguous: Yes Permitted: Yes Wet Space: Yes Addition: No Conversion: No

🕘 Floor 1 - Laundry

Dimensions: 14'5" x 7'2" Area: 79 sq. ft Counted as Living Area: No Heated: Yes Finished: Yes Enclosed: Yes Contiguous: Yes Permitted: Yes Wet Space: No Addition: No Conversion: No

Dimensions: 10'3" x 15'5" Area: 165 sq. ft Counted as Living Area: No Heated: Yes Finished: Yes Enclosed: Yes Contiguous: Yes Permitted: Yes Wet Space: No Addition: No Conversion: No

### Floor 1 - Electrical Room

Dimensions: 4'9" x 13'5" Area: 64 sq. ft Counted as Living Area: No Heated: No Finished: No Enclosed: Yes Contiguous: Yes Permitted: Yes Wet Space: No Addition: No Conversion: No

Dimensions: 11'9" x 10'11" Area: 112 sq. ft Counted as Living Area: Yes Heated: Yes Finished: Yes Enclosed: Yes Contiguous: Yes Permitted: Yes Wet Space: No Addition: No Conversion: No

Scan captured on Sat, 28 Sep 2024 16:21:10 GMT