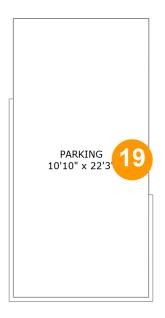

## **Room Dimensions**

| Floor 4 | Total sqft: 241 | Living area: 0 |
|---------|-----------------|----------------|
|         |                 |                |

| #  | Room name | Dimensions     | Area (sqft) | Counted as Living Area |
|----|-----------|----------------|-------------|------------------------|
| 19 | Parking   | 10'10" x 22'3" | 241 sq. ft  | No                     |

Dimensions: 13'8" x 11'0" Area: 140 sq. ft Counted as Living Area: Yes Heated: Yes Finished: Yes Enclosed: Yes Contiguous: Yes Permitted: Yes Wet Space: No Addition: No Conversion: No

Dimensions: 10'10" x 22'3" Area: 241 sq. ft Counted as Living Area: No Heated: No Finished: Yes Enclosed: No Contiguous: Yes Permitted: Yes Wet Space: No Addition: No Conversion: No