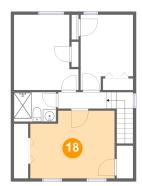

### **Room Dimensions**

Floor 3

Total sqft: 557

Living area: 557

| #  | Room name       | Dimensions    | Area (sqft) | Counted as Living Area |
|----|-----------------|---------------|-------------|------------------------|
| 12 | Bath            | 6'10" x 4'9"  | 32 sq. ft   | Yes                    |
| 13 | Bedroom         | 10'6" x 12'2" | 115 sq. ft  | Yes                    |
| 14 | Cl              | 2'8" x 5'4"   | 14 sq. ft   | Yes                    |
| 15 | Cl              | 2'4" x 8'10"  | 20 sq. ft   | Yes                    |
| 16 | Hall            | 7'10" x 2'8"  | 47 sq. ft   | Yes                    |
| 17 | Bedroom         | 8'6" x 12'2"  | 92 sq. ft   | Yes                    |
| 18 | Primary Bedroom | 13'8" x 11'0" | 140 sq. ft  | Yes                    |

Dimensions: 13'8" x 11'0" Area: 140 sq. ft Counted as Living Area: Yes Heated: Yes Finished: Yes Enclosed: Yes Contiguous: Yes Permitted: Yes Wet Space: No Addition: No Conversion: No

Dimensions: 10'10" x 22'3" Area: 241 sq. ft Counted as Living Area: No Heated: No Finished: Yes Enclosed: No Contiguous: Yes Permitted: Yes Wet Space: No Addition: No Conversion: No