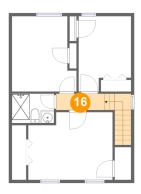

Dimensions: 2'4" x 8'10" Area: 20 sq. ft Counted as Living Area: Yes Heated: Yes Finished: Yes Enclosed: Yes Contiguous: Yes Permitted: Yes Wet Space: No Addition: No Conversion: No

Dimensions: 7'10" x 2'8" Area: 47 sq. ft Counted as Living Area: Yes Heated: Yes Finished: Yes Enclosed: Yes Contiguous: Yes Permitted: Yes Wet Space: No Addition: No Conversion: No