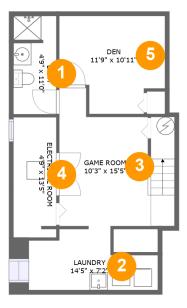

## **Room Dimensions**

Floor 1

Total sqft: 576

Living area: 221

| # | Room name       | Dimensions     | Area (sqft) | Counted as Living Area |
|---|-----------------|----------------|-------------|------------------------|
| 1 | Bath            | 4'9" x 11'0"   | 52 sq. ft   | Yes                    |
| 2 | Laundry         | 14'5" x 7'2"   | 79 sq. ft   | No                     |
| 3 | Game Room       | 10'3" x 15'5"  | 165 sq. ft  | No                     |
| 4 | Electrical Room | 4'9" x 13'5"   | 64 sq. ft   | No                     |
| 5 | Den             | 11'9" x 10'11" | 112 sq. ft  | Yes                    |

**Dimensions:** 4'9" x 11'0" Area: 52 sq. ft Counted as Living Area: Yes

Heated: Yes Finished: Yes Enclosed: Yes Contiguous: Yes Permitted: Yes Wet Space: Yes Addition: No Conversion: No

🕘 Floor 1 - Laundry

Dimensions: 14'5" x 7'2" Area: 79 sq. ft Counted as Living Area: No Heated: Yes Finished: Yes Enclosed: Yes Contiguous: Yes Permitted: Yes Wet Space: No Addition: No Conversion: No

Dimensions: 10'3" x 15'5" Area: 165 sq. ft Counted as Living Area: No Heated: Yes Finished: Yes Enclosed: Yes Contiguous: Yes Permitted: Yes Wet Space: No Addition: No Conversion: No

### Floor 1 - Electrical Room

Dimensions: 4'9" x 13'5" Area: 64 sq. ft Counted as Living Area: No Heated: No Finished: No Enclosed: Yes Contiguous: Yes Permitted: Yes Wet Space: No Addition: No Conversion: No

Dimensions: 11'9" x 10'11" Area: 112 sq. ft Counted as Living Area: Yes Heated: Yes Finished: Yes Enclosed: Yes Contiguous: Yes Permitted: Yes Wet Space: No Addition: No Conversion: No

Scan captured on Sat, 28 Sep 2024 16:21:10 GMT