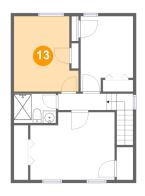

Dimensions: 10'6" x 12'2" Area: 115 sq. ft Counted as Living Area: Yes Heated: Yes Finished: Yes Enclosed: Yes Contiguous: Yes Permitted: Yes Wet Space: No Addition: No Conversion: No

Dimensions: 2'8" x 5'4" Area: 14 sq. ft Counted as Living Area: Yes