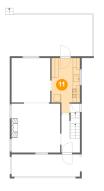

# 🕛 Floor 2 - Kitchen

Dimensions: 8'0" x 15'5" Area: 106 sq. ft Counted as Living Area: Yes Heated: Yes Finished: Yes Enclosed: Yes Contiguous: Yes Permitted: Yes Wet Space: No Addition: No Conversion: No