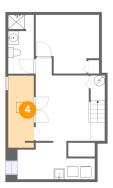

### Floor 1 - Electrical Room

Dimensions: 4'9" x 13'5" Area: 64 sq. ft Counted as Living Area: No Heated: No Finished: No Enclosed: Yes Contiguous: Yes Permitted: Yes Wet Space: No Addition: No Conversion: No