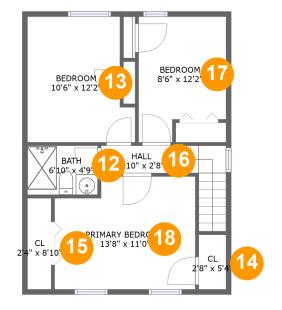

### **Room Dimensions**

Floor 3

Total sqft: 557

Living area: 557

| #  | Room name       | Dimensions    | Area (sqft) | Counted as Living Area |
|----|-----------------|---------------|-------------|------------------------|
| 12 | Bath            | 6'10" x 4'9"  | 32 sq. ft   | Yes                    |
| 13 | Bedroom         | 10'6" x 12'2" | 115 sq. ft  | Yes                    |
| 14 | Cl              | 2'8" x 5'4"   | 14 sq. ft   | Yes                    |
| 15 | Cl              | 2'4" x 8'10"  | 20 sq. ft   | Yes                    |
| 16 | Hall            | 7'10" x 2'8"  | 47 sq. ft   | Yes                    |
| 17 | Bedroom         | 8'6" x 12'2"  | 92 sq. ft   | Yes                    |
| 18 | Primary Bedroom | 13'8" x 11'0" | 140 sq. ft  | Yes                    |

Dimensions: 10'6" x 12'2" Area: 115 sq. ft Counted as Living Area: Yes Heated: Yes Finished: Yes Enclosed: Yes Contiguous: Yes Permitted: Yes Wet Space: No Addition: No Conversion: No

Dimensions: 2'8" x 5'4" Area: 14 sq. ft Counted as Living Area: Yes

Heated: Yes Finished: Yes Enclosed: Yes Contiguous: Yes Permitted: Yes Wet Space: No Addition: No Conversion: No

Scan captured on Sat, 28 Sep 2024 16:21:10 GMT Information is calculated by CubiCasa technology; deemed highly reliable but not guaranteed.

Dimensions: 2'4" x 8'10" Area: 20 sq. ft Counted as Living Area: Yes Heated: Yes Finished: Yes Enclosed: Yes Contiguous: Yes Permitted: Yes Wet Space: No Addition: No Conversion: No

Dimensions: 7'10" x 2'8" Area: 47 sq. ft Counted as Living Area: Yes Heated: Yes Finished: Yes Enclosed: Yes Contiguous: Yes Permitted: Yes Wet Space: No Addition: No Conversion: No

Dimensions: 8'6" x 12'2" Area: 92 sq. ft Counted as Living Area: Yes Heated: Yes Finished: Yes Enclosed: Yes Contiguous: Yes Permitted: Yes Wet Space: No Addition: No Conversion: No

Scan captured on Sat, 28 Sep 2024 16:21:10 GMT Information is calculated by CubiCasa technology; deemed highly reliable but not guaranteed.

Dimensions: 13'8" x 11'0" Area: 140 sq. ft Counted as Living Area: Yes Heated: Yes Finished: Yes Enclosed: Yes Contiguous: Yes Permitted: Yes Wet Space: No Addition: No Conversion: No

Dimensions: 10'10" x 22'3" Area: 241 sq. ft Counted as Living Area: No Heated: No Finished: Yes Enclosed: No Contiguous: Yes Permitted: Yes Wet Space: No Addition: No Conversion: No