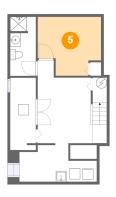

Dimensions: 11'9" x 10'11" Area: 112 sq. ft Counted as Living Area: Yes Heated: Yes Finished: Yes Enclosed: Yes Contiguous: Yes Permitted: Yes Wet Space: No Addition: No Conversion: No

Scan captured on Sat, 28 Sep 2024 16:21:10 GMT