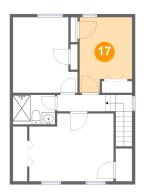

Dimensions: 8'6" x 12'2" Area: 92 sq. ft Counted as Living Area: Yes Heated: Yes Finished: Yes Enclosed: Yes Contiguous: Yes Permitted: Yes Wet Space: No Addition: No Conversion: No

Scan captured on Sat, 28 Sep 2024 16:21:10 GMT Information is calculated by CubiCasa technology; deemed highly reliable but not guaranteed.