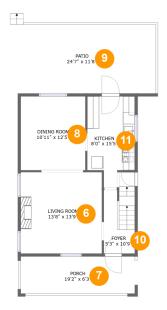

### **Room Dimensions**

Floor 2

Total sqft: 963

Living area: 558

| #  | Room name   | Dimensions     | Area (sqft) | Counted as Living Area |
|----|-------------|----------------|-------------|------------------------|
| 6  | Living Room | 13'8" x 13'9"  | 187 sq. ft  | Yes                    |
| 7  | Porch       | 19'2" x 6'3"   | 120 sq. ft  | No                     |
| 8  | Dining Room | 10'11" x 12'5" | 135 sq. ft  | Yes                    |
| 9  | Patio       | 24'7" x 11'8"  | 284 sq. ft  | No                     |
| 10 | Foyer       | 5'3" x 10'9"   | 63 sq. ft   | Yes                    |
| 11 | Kitchen     | 8'0" x 15'5"   | 106 sq. ft  | Yes                    |

### 5 Floor 2 - Living Room

Dimensions: 13'8" x 13'9" Area: 187 sq. ft Counted as Living Area: Yes Heated: Yes Finished: Yes Enclosed: Yes Contiguous: Yes Permitted: Yes Wet Space: No Addition: No Conversion: No

Floor 2 - Porch

Dimensions: 19'2" x 6'3" Area: 120 sq. ft Counted as Living Area: No Heated: No Finished: Yes Enclosed: No Contiguous: Yes Permitted: Yes Wet Space: No Addition: No Conversion: No

## 5 Floor 2 - Dining Room

Dimensions: 10'11" x 12'5" Area: 135 sq. ft Counted as Living Area: Yes

Heated: Yes Finished: Yes Enclosed: Yes Contiguous: Yes Permitted: Yes Wet Space: No Addition: No Conversion: No

Scan captured on Sat, 28 Sep 2024 16:21:10 GMT

Information is calculated by CubiCasa technology; deemed highly reliable but not guaranteed.

Dimensions: 24'7" x 11'8" Area: 284 sq. ft Counted as Living Area: No Heated: No Finished: Yes Enclosed: No Contiguous: Yes Permitted: Yes Wet Space: No Addition: No Conversion: No

Dimensions: 5'3" x 10'9" Area: 63 sq. ft Counted as Living Area: Yes Heated: Yes Finished: Yes Enclosed: Yes Contiguous: Yes Permitted: Yes Wet Space: No Addition: No Conversion: No

# 🕛 Floor 2 - Kitchen

Dimensions: 8'0" x 15'5" Area: 106 sq. ft Counted as Living Area: Yes Heated: Yes Finished: Yes Enclosed: Yes Contiguous: Yes Permitted: Yes Wet Space: No Addition: No Conversion: No