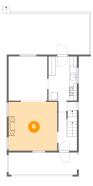

### 5 Floor 2 - Living Room

Dimensions: 13'8" x 13'9" Area: 187 sq. ft Counted as Living Area: Yes Heated: Yes Finished: Yes Enclosed: Yes Contiguous: Yes Permitted: Yes Wet Space: No Addition: No Conversion: No