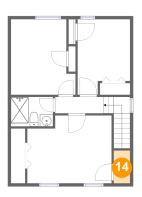

Dimensions: 2'4" x 8'10" Area: 20 sq. ft Counted as Living Area: Yes Heated: Yes Finished: Yes Enclosed: Yes Contiguous: Yes Permitted: Yes Wet Space: No Addition: No Conversion: No

Dimensions: 7'10" x 2'8" Area: 47 sq. ft Counted as Living Area: Yes Heated: Yes Finished: Yes Enclosed: Yes Contiguous: Yes Permitted: Yes Wet Space: No Addition: No Conversion: No

Dimensions: 8'6" x 12'2" Area: 92 sq. ft Counted as Living Area: Yes Heated: Yes Finished: Yes Enclosed: Yes Contiguous: Yes Permitted: Yes Wet Space: No Addition: No Conversion: No

Scan captured on Sat, 28 Sep 2024 16:21:10 GMT Information is calculated by CubiCasa technology; deemed highly reliable but not guaranteed.