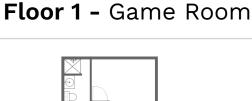

**Dimensions:** 4'9" x 11'0" Area: 52 sq. ft Counted as Living Area: Yes

Heated: Yes Finished: Yes Enclosed: Yes Contiguous: Yes Permitted: Yes Wet Space: Yes Addition: No Conversion: No

🕘 Floor 1 - Laundry