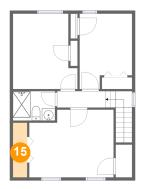

Dimensions: 2'4" x 8'10" Area: 20 sq. ft Counted as Living Area: Yes Heated: Yes Finished: Yes Enclosed: Yes Contiguous: Yes Permitted: Yes Wet Space: No Addition: No Conversion: No

Dimensions: 7'10" x 2'8" Area: 47 sq. ft Counted as Living Area: Yes Heated: Yes Finished: Yes Enclosed: Yes Contiguous: Yes Permitted: Yes Wet Space: No Addition: No Conversion: No