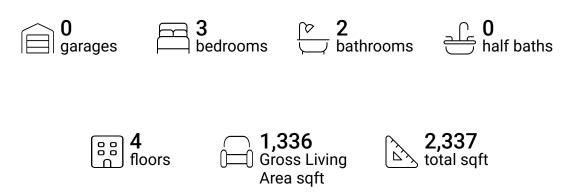

#### **Property Summary**







## **Room Dimensions**

Floor 1

Total sqft: 576

Living area: 221

| # | Room name       | Dimensions     | Area (sqft) | Counted as Living Area |
|---|-----------------|----------------|-------------|------------------------|
| 1 | Bath            | 4'9" x 11'0"   | 52 sq. ft   | Yes                    |
| 2 | Laundry         | 14'5" x 7'2"   | 79 sq. ft   | No                     |
| 3 | Game Room       | 10'3" x 15'5"  | 165 sq. ft  | No                     |
| 4 | Electrical Room | 4'9" x 13'5"   | 64 sq. ft   | No                     |
| 5 | Den             | 11'9" x 10'11" | 112 sq. ft  | Yes                    |





### **Room Dimensions**

Floor 2

Total sqft: 963

Living area: 558

| #  | Room name   | Dimensions     | Area (sqft) | Counted as Living Area |
|----|---------