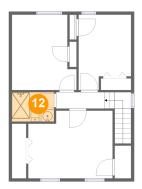

Scan captured on Sat, 28 Sep 2024 16:21:10 GMT

Information is calculated by CubiCasa technology; deemed highly reliable but not guaranteed.

Dimensions: 6'10" x 4'9" Area: 32 sq. ft Counted as Living Area: Yes Heated: Yes Finished: Yes Enclosed: Yes Contiguous: Yes Permitted: Yes Wet Space: Yes Addition: No Conversion: No