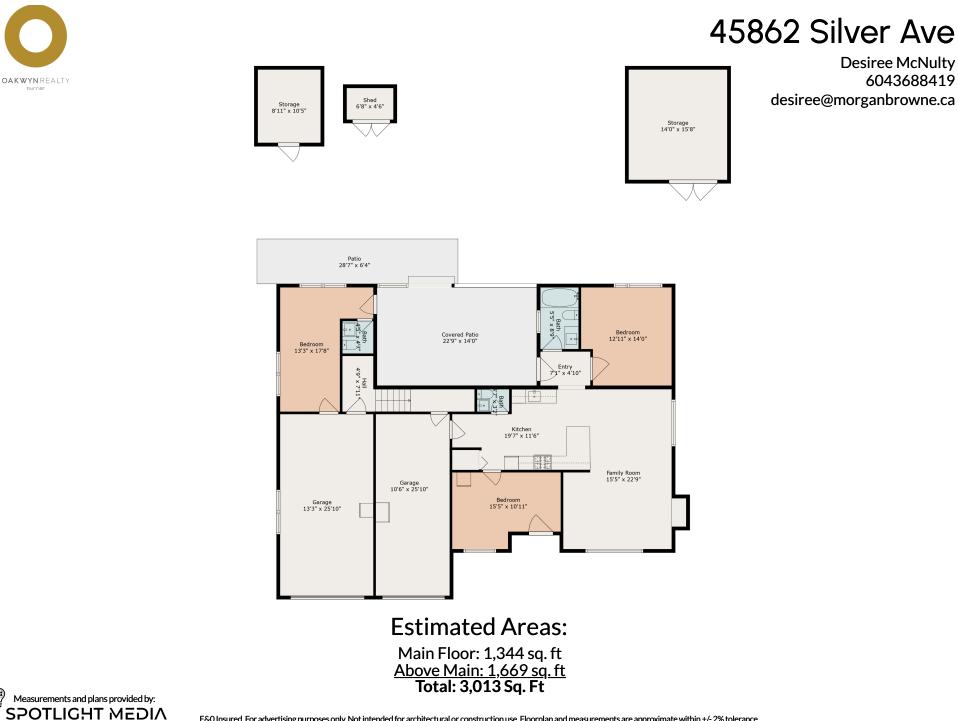

Main Floor

Estimated Areas: Main Floor: 1,344 sq. ft Above Main: 1,669 sq. ft Total: 3,013 Sq. Ft

E&O Insured. For advertising purposes only. Not intended for architectural or construction use. Floorplan and measurements are approximate within +/- 2% tolerance.

Desiree McNulty 6043688419 desiree@morganbrowne.ca

OAKWYN REALTY

E&O Insured. For advertising purposes only. Not intended for architectural or construction use. Floorplan and measurements are approximate within +/- 2% tolerance.

E&O Insured. For advertising purposes only. Not intended for architectural or construction use. Floorplan and measurements are approximate within +/- 2% tolerance.

0