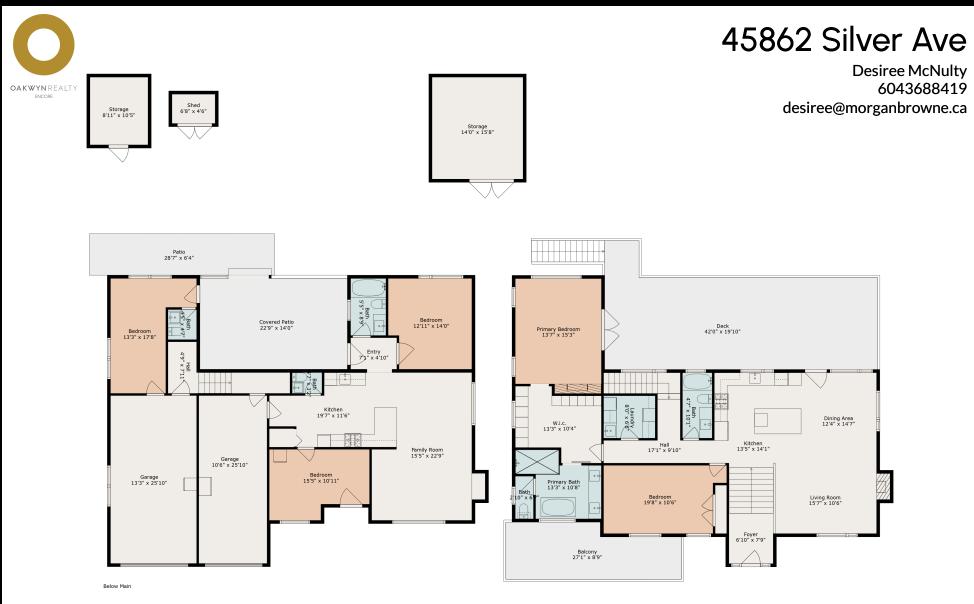

Main Floor

Estimated Areas: Main Floor: 1,344 sq. ft Above Main: 1,669 sq. ft Total: 3,013 Sq. Ft

E&O Insured. For advertising purposes only. Not intended for architectural or construction use. Floorplan and measurements are approximate within +/- 2% tolerance.

Deck 42'0" x 19'10" Primary Bedroom 13'7" x 15'3" Bath < 4'7" x 10'1" Laundry 8'0" x 6'و Dining Area 12'4" x 14'7" W.i.c. 13'3" x 10'4" 0 Kitchen 13'5" x 14'1" Hall 17'1" x 9'10" Primary Bath 13'3" x 10'8" Bath Bedroom 10" x Living Room 15'7" x 10'6" 19'8" x 10'6" Foyer 6'10" x 7'9" Balcony 27'1" x 8'9"

Desiree McNulty 6043688419 desiree@morganbrowne.ca

OAKWYN REALTY

E&O Insured. For advertising purposes only. Not intended for architectural or construction use. Floorplan and measurements are approximate within +/- 2% tolerance.

E&O Insured. For advertising purposes only. Not intended for architectural or construction use. Floorplan and measurements are approximate within +/- 2% tolerance.

0