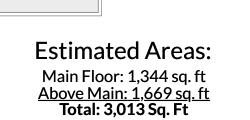

Main Floor

Estimated Areas: Main Floor: 1,344 sq. ft Above Main: 1,669 sq. ft Total: 3,013 Sq. Ft

E&O Insured. For advertising purposes only. Not intended for architectural or construction use. Floorplan and measurements are approximate within +/- 2% tolerance.