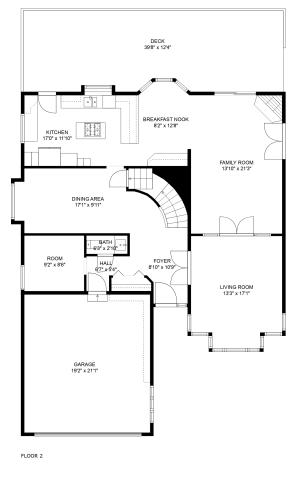

## DECK 39'8" x 12'4" BREAKFAST NOOK 8'2" x 12'8" 다. 다. 다. 다. KITCHEN 17'0" x 11'10' FAMILY ROOM 13'10" x 21'3" DINING AREA 17'1" x 9'11" BATH 6'3" x 2'10" ROOM FOYER HALL 6'7" x 5'4" 9'2" x 8'6" 8'10" x 10'9' LIVING ROOM 13'3" x 17'1" GARAGE 19'2" x 21'1'