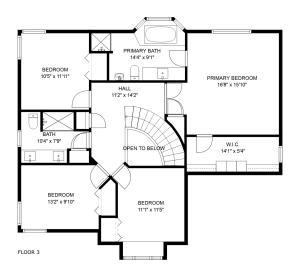

### **Estimated Areas:**

Below Main: 1358 sq. ft Main Floor: 1417 sq. ft <u>Above Main: 1170 sq. ft</u> Total: 3945 Sq. Ft

E&O Insured. For advertising purposes only. Not intended for architectural or construction use. Floorplan and measurements are approximate within +/- 2% tolerance.

## **Estimated Areas:**

Below Main: 1358 sq. ft Main Floor: 1417 sq. ft <u>Above Main: 1170 sq. ft</u> Total: 3945 Sq. Ft

E&O Insured. For advertising purposes only. Not intended for architectural or construction use. Floorplan and measurements are approximate within +/- 2% tolerance.