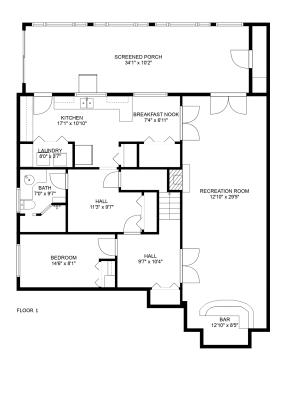

### **Estimated Areas:**

Below Main: 1358 sq. ft Main Floor: 1417 sq. ft <u>Above Main: 1170 sq. ft</u> Total: 3945 Sq. Ft

E&O Insured. For advertising purposes only. Not intended for architectural or construction use. Floorplan and measurements are approximate within +/- 2% tolerance.