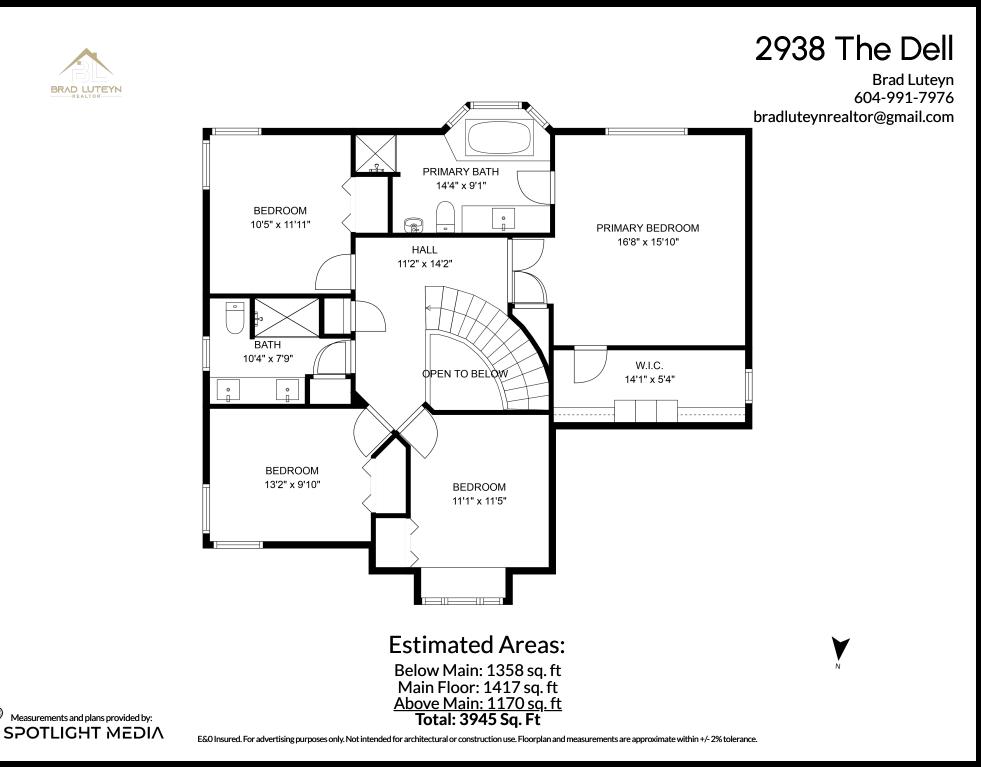

## 2938 The Dell

#### Brad Luteyn 604-991-7976 bradluteynrealtor@gmail.com

## **Estimated Areas:**

Below Main: 1358 sq. ft Main Floor: 1417 sq. ft <u>Above Main: 1170 sq. ft</u> Total: 3945 Sq. Ft

E&O Insured. For advertising purposes only. Not intended for architectural or construction use. Floorplan and measurements are approximate within +/- 2% tolerance.