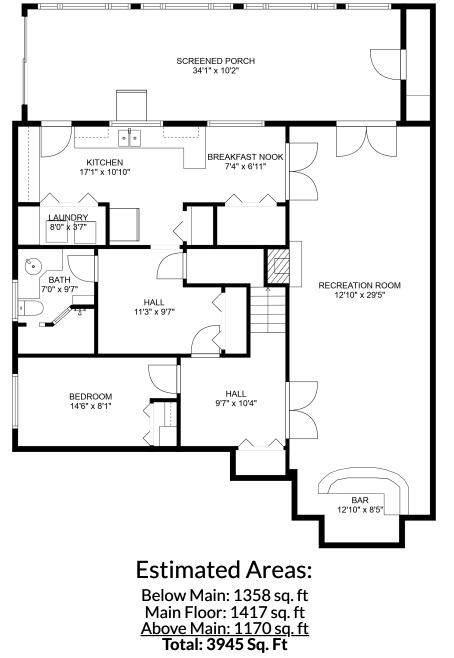

### **Estimated Areas:**

Below Main: 1358 sq. ft Main Floor: 1417 sq. ft <u>Above Main: 1170 sq. ft</u> Total: 3945 Sq. Ft

E&O Insured. For advertising purposes only. Not intended for architectural or construction use. Floorplan and measurements are approximate within +/- 2% tolerance.