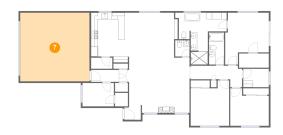

### 5 Floor 1 - Bedroom

Dimensions: 9'9" x 7'3"

Area: 70 sq. ft

Counted as living area: Yes