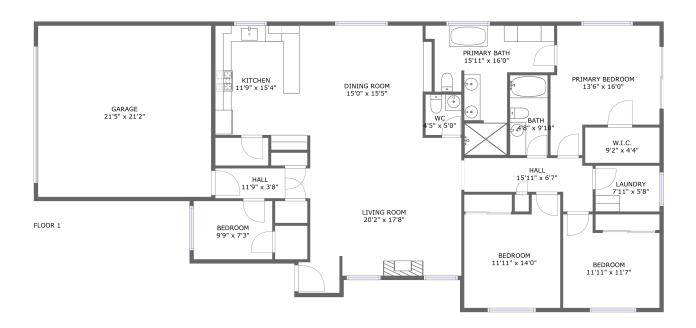

#### **Property summary**

Total sqft area sqft

#### **Room dimensions**

Floor 1 Total sqft: 2380 Living area: 1896

| #  |             | Dimensions     | sqft       | Counted as living area |
|----|-------------|----------------|------------|------------------------|
| 1  | Bath        | 4'8" x 9'10"   | 46 sq. ft  | Yes                    |
| 2  | Kitchen     | 11'9" x 15'4"  | 167 sq. ft | Yes                    |
| 3  | Bedroom     | 11'11" x 14'0" | 146 sq. ft | Yes                    |
| 4  | Dining Room | 15'0" x 15'5"  | 223 sq. ft | Yes                    |
| 5  | Bedroom     | 9'9" x 7'3"    | 70 sq. ft  | Yes                    |
| 6  | Hall        | 15'11" x 6'7"  | 74 sq. ft  | Yes                    |
| 7  | Garage      | 21'5" x 21'2"  | 453 sq. ft | No                     |
| 8  | Living Room | 20'2" x 17'8"  | 308 sq. ft | Yes                    |
| 9  | Laundry     | 7'11" x 5'8"   | 45 sq. ft  | Yes                    |
| 10 | Bedroom     | 11'11" x 11'7" | 119 sq. ft | Yes                    |
| 11 | WC          | 4'5" x 5'0"    | 22 sq. ft  | Yes                    |

| #  |                 | Dimensions     | sqft       | Counted as living area |
|----|-----------------|----------------|------------|------------------------|
| 12 | Primary Bath    | 15'11" x 16'0" | 149 sq. ft | Yes                    |
| 13 | Primary Bedroom | 13'6" x 16'0"  | 175 sq. ft | Yes                    |
| 14 | W.I.C.          | 9'2" x 4'4"    | 40 sq. ft  | Yes                    |
| 15 | Hall            | 11'9" x 3'8"   | 43 sq. ft  | Yes                    |