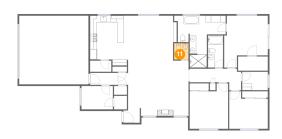

# 1 - Primary Bath

Dimensions: 15'11" x 16'0"

**Area:** 149 sq. ft

Counted as living area: Yes

Heated: Yes Finished: Yes Enclosed: Yes Contiguous: Yes Permitted: Yes Wet space: Yes Addition: No Conversion: No