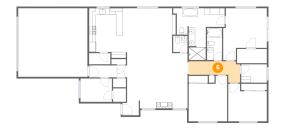

#### Floor 1 - Bedroom

Dimensions: 11'11" x 11'7"

Area: 119 sq. ft

Counted as living area: Yes

Heated: Yes Finished: Yes Enclosed: Yes Contiguous: Yes Permitted: Yes Wet space: No Addition: No Conversion: No