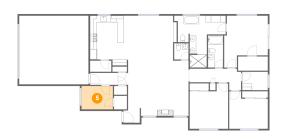

### 3 Floor 1 - Bedroom

Dimensions: 11'11" x 14'0"

**Area:** 146 sq. ft

Counted as living area: Yes

Heated: Yes Finished: Yes Enclosed: Yes Contiguous: Yes Permitted: Yes Wet space: No Addition: No Conversion: No