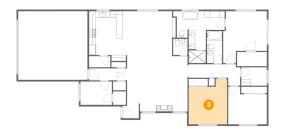

### 5 Floor 1 - Bedroom

Dimensions: 9'9" x 7'3"

Area: 70 sq. ft

Counted as living area: Yes