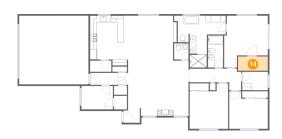

### 15

### Floor 1 - Hall

**Dimensions:** 11'9" x 3'8"

Area: 43 sq. ft

Counted as living area: Yes