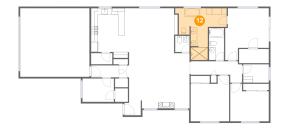

# Floor 1 - Primary Bedroom

**Dimensions**: 13'6" x 16'0"

Area: 175 sq. ft

Counted as living area: Yes

Heated: Yes Finished: Yes Enclosed: Yes Contiguous: Yes Permitted: Yes Wet space: No Addition: No Conversion: No