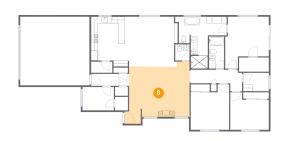

## 6 Floor 1 - Hall

**Dimensions**: 15'11" x 6'7"

Area: 74 sq. ft

Counted as living area: Yes

Heated: Yes Finished: Yes Enclosed: Yes Contiguous: Yes Permitted: Yes Wet space: No Addition: No Conversion: No