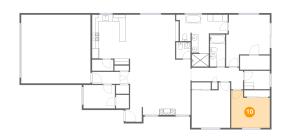

# Floor 1 - Living Room

Dimensions: 20'2" x 17'8"

Area: 308 sq. ft

Counted as living area: Yes