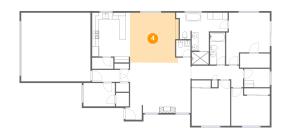

# Floor 1 - Dining Room

**Dimensions:** 15'0" x 15'5"

Area: 223 sq. ft

Counted as living area: Yes

Heated: Yes Finished: Yes Enclosed: Yes Contiguous: Yes Permitted: Yes Wet space: No Addition: No Conversion: No