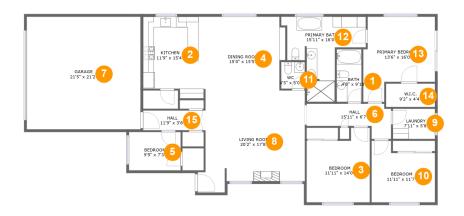

#### **Room dimensions**

Floor 1 Total sqft: 2380 Living area: 1896

| #  |             | Dimensions     | sqft       | Counted as living area |
|----|-------------|----------------|------------|------------------------|
| 1  | Bath        | 4'8" x 9'10"   | 46 sq. ft  | Yes                    |
| 2  | Kitchen     | 11'9" x 15'4"  | 167 sq. ft | Yes                    |
| 3  | Bedroom     | 11'11" x 14'0" | 146 sq. ft | Yes                    |
| 4  | Dining Room | 15'0" x 15'5"  | 223 sq. ft | Yes                    |
| 5  | Bedroom     | 9'9" x 7'3"    | 70 sq. ft  | Yes                    |
| 6  | Hall        | 15'11" x 6'7"  | 74 sq. ft  | Yes                    |
| 7  | Garage      | 21'5" x 21'2"  | 453 sq. ft | No                     |
| 8  | Living Room | 20'2" x 17'8"  | 308 sq. ft | Yes                    |
| 9  | Laundry     | 7'11" x 5'8"   | 45 sq. ft  | Yes                    |
| 10 | Bedroom     | 11'11" x 11'7" | 119 sq. ft | Yes                    |
| 11 | WC          | 4'5" x 5'0"    | 22 sq. ft  | Yes                    |

| #  |                 | Dimensions     | sqft       | Counted as living area |
|----|-----------------|----------------|------------|------------------------|
| 12 | Primary Bath    | 15'11" x 16'0" | 149 sq. ft | Yes                    |
| 13 | Primary Bedroom | 13'6" x 16'0"  | 175 sq. ft | Yes                    |
| 14 | W.I.C.          | 9'2" x 4'4"    | 40 sq. ft  | Yes                    |
| 15 | Hall            | 11'9" x 3'8"   | 43 sq. ft  | Yes                    |