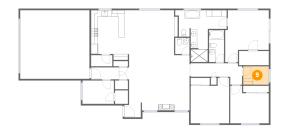

# Floor 1 - Garage

Dimensions: 21'5" x 21'2"

**Area**: 453 sq. ft

Counted as living area: No

Heated: No Finished: No Enclosed: Yes Contiguous: Yes Permitted: Yes Wet space: No Addition: No Conversion: No