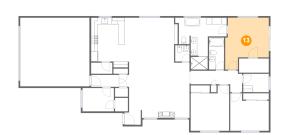

#### Floor 1 - W.I.C.

Dimensions: 9'2" x 4'4"

Area: 40 sq. ft

Counted as living area: Yes