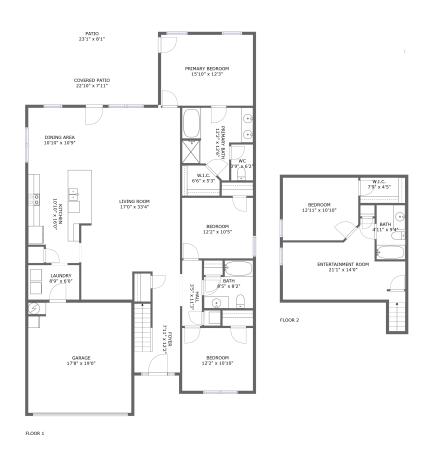

#### **Property Summary**

2,376 Gross Living Area sqft

#### **Room Dimensions**

Floor 1 Total sqft: 2595 Living area: 1870

| #  | Room name       | Dimensions     | Area (sqft) | Counted as Living Area |
|----|-----------------|----------------|-------------|------------------------|
| 1  | Covered Patio   | 22'10" x 7'11" | 181 sq. ft  | No                     |
| 2  | Patio           | 23'1" x 8'1"   | 185 sq. ft  | No                     |
| 3  | Foyer           | 7'11" x 12'2"  | 94 sq. ft   | Yes                    |
| 4  | Bedroom         | 12'2" x 10'5"  | 127 sq. ft  | Yes                    |
| 5  | Living Room     | 17'0" x 33'4"  | 511 sq. ft  | Yes                    |
| 6  | Dining Area     | 10'10" x 10'9" | 117 sq. ft  | Yes                    |
| 7  | Primary Bedroom | 15'10" x 12'3" | 193 sq. ft  | Yes                    |
| 8  | Wc              | 3'9" x 6'2"    | 23 sq. ft   | Yes                    |
| 9  | W.i.c.          | 6'6" x 5'3"    | 30 sq. ft   | Yes                    |
| 10 | Garage          | 17'8" x 19'0"  | 336 sq. ft  | No                     |
| 11 | Primary Bath    | 12'2" x 12'6"  | 109 sq. ft  | Yes                    |

| #  | Room name | Dimensions     | Area (sqft) | Counted as Living Area |
|----|-----------|----------------|-------------|------------------------|
| 12 | Hall      | 3'5" x 11'3"   | 39 sq. ft   | Yes                    |
| 13 | Bedroom   | 12'2" x 10'10" | 132 sq. ft  | Yes                    |
| 14 | Laundry   | 8'9" x 6'0"    | 52 sq. ft   | Yes                    |
| 15 | Bath      | 8'5" x 8'2"    | 59 sq. ft   | Yes                    |
| 16 | Kitchen   | 10'10" x 16'0" | 150 sq. ft  | Yes                    |

#### **Room Dimensions**

Floor 2 Total sqft: 506 Living area: 506

| #  | Room name             | Dimensions      | Area (sqft) | Counted as Living<br>Area |
|----|-----------------------|-----------------|-------------|---------------------------|
| 17 | Bath                  | 4'11" x 9'4"    | 46 sq. ft   | Yes                       |
| 18 | Entertainment<br>Room | 21'1" x 14'0"   | 199 sq. ft  | Yes                       |
| 19 | Bedroom               | 12'11" x 10'10" | 136 sq. ft  | Yes                       |
| 20 | W.i.c.                | 7'9" x 4'5"     | 34 sq. ft   | Yes                       |