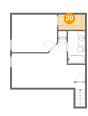

**Area:** 136 sq. ft

Counted as Living Area:

Yes

Heated: Yes Finished: Yes Enclosed: Yes Contiguous:

Yes

Permitted: Yes Wet Space: No Addition: No Conversion: No

Floor 2 - W.i.c.

**Dimensions:** 7'9" x 4'5"

Area: 34 sq. ft

Counted as Living Area:

Yes

Heated: Yes Finished: Yes Enclosed: Yes Contiguous:

Yes

Permitted: Yes Wet Space: No Addition: No Conversion: No