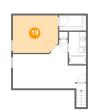

Dimensions: 21'1" x 14'0" Area: 199 sq. ft

Counted as Living Area:

Yes

Heated: Yes Finished: Yes Enclosed: Yes Contiguous:

Yes

Permitted: Yes Wet Space: No Addition: No Conversion: No

10 Floor 2 - Bedroom

Dimensions: 12'11" x 10'10"

**Area:** 136 sq. ft

Counted as Living Area:

Yes

Heated: Yes Finished: Yes Enclosed: Yes Contiguous:

Yes

Permitted: Yes Wet Space: No Addition: No Conversion: No

Floor 2 - W.i.c.

**Dimensions:** 7'9" x 4'5"