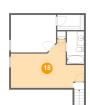

Dimensions: 4'11" x 9'4"

Area: 46 sq. ft

Counted as Living Area:

Yes

Heated: Yes Finished: Yes Enclosed: Yes Contiguous:

Yes

Permitted: Yes Wet Space: Yes Addition: No Conversion: No

<sup>10</sup> Floor 2 - Entertainment Room

Dimensions: 21'1" x 14'0" Area: 199 sq. ft

Counted as Living Area:

Yes

Heated: Yes Finished: Yes Enclosed: Yes Contiguous:

Yes

Permitted: Yes Wet Space: No Addition: No Conversion: No

10 Floor 2 - Bedroom

Dimensions: 12'11" x 10'10"