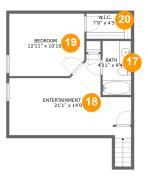

#### **Room Dimensions**

Floor 2 Total sqft: 506 Living area: 506

| #  | Room name             | Dimensions      | Area (sqft) | Counted as Living<br>Area |
|----|-----------------------|-----------------|-------------|---------------------------|
| 17 | Bath                  | 4'11" x 9'4"    | 46 sq. ft   | Yes                       |
| 18 | Entertainment<br>Room | 21'1" x 14'0"   | 199 sq. ft  | Yes                       |
| 19 | Bedroom               | 12'11" x 10'10" | 136 sq. ft  | Yes                       |
| 20 | W.i.c.                | 7'9" x 4'5"     | 34 sq. ft   | Yes                       |