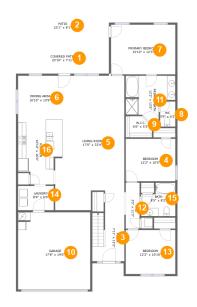

#### **Room Dimensions**

Floor 1 Total sqft: 2595 Living area: 1870

| #  | Room name       | Dimensions     | Area (sqft) | Counted as Living Area |
|----|-----------------|----------------|-------------|------------------------|
| 1  | Covered Patio   | 22'10" x 7'11" | 181 sq. ft  | No                     |
| 2  | Patio           | 23'1" x 8'1"   | 185 sq. ft  | No                     |
| 3  | Foyer           | 7'11" x 12'2"  | 94 sq. ft   | Yes                    |
| 4  | Bedroom         | 12'2" x 10'5"  | 127 sq. ft  | Yes                    |
| 5  | Living Room     | 17'0" x 33'4"  | 511 sq. ft  | Yes                    |
| 6  | Dining Area     | 10'10" x 10'9" | 117 sq. ft  | Yes                    |
| 7  | Primary Bedroom | 15'10" x 12'3" | 193 sq. ft  | Yes                    |
| 8  | Wc              | 3'9" x 6'2"    | 23 sq. ft   | Yes                    |
| 9  | W.i.c.          | 6'6" x 5'3"    | 30 sq. ft   | Yes                    |
| 10 | Garage          | 17'8" x 19'0"  | 336 sq. ft  | No                     |
| 11 | Primary Bath    | 12'2" x 12'6"  | 109 sq. ft  | Yes                    |

| #  | Room name | Dimensions     | Area (sqft) | Counted as Living Area |
|----|-----------|----------------|-------------|------------------------|
| 12 | Hall      | 3'5" x 11'3"   | 39 sq. ft   | Yes                    |
| 13 | Bedroom   | 12'2" x 10'10" | 132 sq. ft  | Yes                    |
| 14 | Laundry   | 8'9" x 6'0"    | 52 sq. ft   | Yes                    |
| 15 | Bath      | 8'5" x 8'2"    | 59 sq. ft   | Yes                    |
| 16 | Kitchen   | 10'10" x 16'0" | 150 sq. ft  | Yes                    |