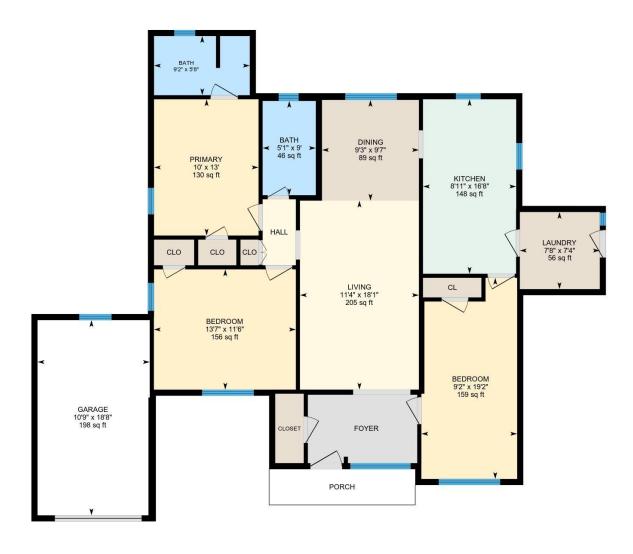

#### **Room Measurements**

Only major rooms are listed. Some listed rooms may be excluded from total interior floor area (e.g. garage). Room dimensions are largest length and width; parts of room may be smaller. Room area is not always equal to product of length and width.

## MAIN FLOOR

Bath: 9' x 5'1" (9' x 5.1') | 46 sq ft Bath: 5'8" x 9'2" (5.6' x 9.1') | 50 sq ft

Bedroom: 11'6" x 13'7" (11.5' x 13.5') | 156 sq ft Bedroom: 19'2" x 9'2" (19.2' x 9.1') | 159 sq ft

Dining: 9'7" x 9'3" (9.6' x 9.2') | 89 sq ft

Garage: 18'8" x 10'9" (18.6' x 10.7') | 198 sq ft Kitchen: 16'8" x 8'11" (16.7' x 8.9') | 148 sq ft Laundry: 7'4" x 7'8" (7.4' x 7.6') | 56 sq ft Living: 18'1" x 11'4" (18' x 11.3') | 205 sq ft Primary: 13' x 10' (13' x 10') | 130 sq ft