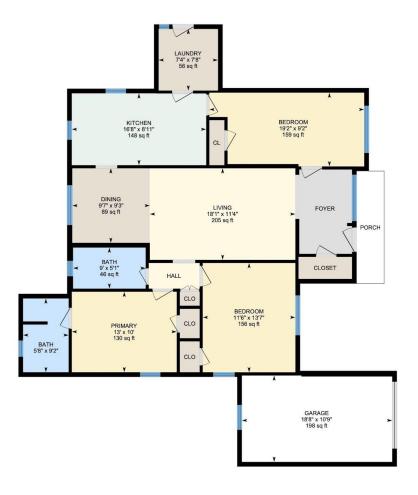

#### **Room Measurements**

Only major rooms are listed. Some listed rooms may be excluded from total interior floor area (e.g. garage). Room dimensions are largest length and width; parts of room may be smaller. Room area is not always equal to product of length and width.

## MAIN FLOOR

Bath: 9' x 5'1" (9' x 5.1') | 46 sq ft Bath: 5'8" x 9'2" (5.6' x 9.1') | 50 sq ft

Bedroom: 11'6" x 13'7" (11.5' x 13.5') | 156 sq ft Bedroom: 19'2" x 9'2" (19.2' x 9.1') | 159 sq ft

Dining: 9'7" x 9'3" (9.6' x 9.2') | 89 sq ft

Garage: 18'8" x 10'9" (18.6' x 10.7') | 198 sq ft Kitchen: 16'8" x 8'11" (16.7' x 8.9') | 148 sq ft Laundry: 7'4" x 7'8" (7.4' x 7.6') | 56 sq ft Living: 18'1" x 11'4" (18' x 11.3') | 205 sq ft Primary: 13' x 10' (13' x 10') | 130 sq ft