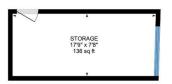

Main Building: Total Exterior Area Above Grade 1408.77 sq ft

**R1 New Mexico** 











**Attached Storage** Exterior Area 30.98 sq ft

10

5

PREPARED: 2021/12/20



**Main Floor** 

Exterior Area 1377.79 sq ft

Main Floor Total Exterior Area 1377.79 sq ft

**R1 New Mexico** 





PREPARED: 2021/12/20





Attached Storage Total Exterior Area 30.98 sq ft

**R1 New Mexico** 







# **Property Details**

**R1 New Mexico** 

#### **Room Measurements**

Only major rooms are listed. Some listed rooms may be excluded from total interior floor area (e.g. garage). Room dimensions are largest length and width; parts of room may be smaller. Room area is not always equal to product of length and width.

## MAIN FLOOR

Bath: 9' x 5'1" (9' x 5.1') | 46 sq ft Bath: 5'8" x 9'2" (5.6' x 9.1') | 50 sq ft

Bedroom: 11'6" x 13'7" (11.5' x 13.5') | 156 sq ft Bedroom: 19'2" x 9'2" (19.