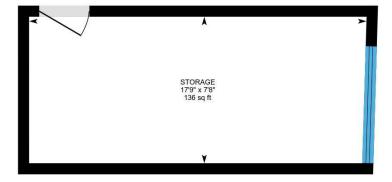

Main Building: Total Exterior Area Above Grade 1408.77 sq ft

**R1 New Mexico** 











**Attached Storage** Exterior Area 30.98 sq ft

10

5

PREPARED: 2021/12/20



**Main Floor** 

Exterior Area 1377.79 sq ft

Main Floor Total Exterior Area 1377.79 sq ft

**R1 New Mexico** 





PREPARED: 2021/12/20





Attached Storage Total Exterior Area 30.98 sq ft

**R1 New Mexico** 







# **Property Details**

**R1 New Mexico** 

#### **Room Measurements**

Only major rooms are listed. Some listed rooms may be excluded from total interior floor area (e.g. garage). Room dimensions are largest length and width; parts of room may be smaller. Room area is not always equal to product of length and width.

## MAIN FLOOR

Bath: 9' x 5'1" (9' x 5.1') | 46 sq ft Bath: 5'8" x 9'2" (5.6' x 9.1') | 50 sq ft

Bedroom: 11'6" x 13'7" (11.5' x 13.5') | 156 sq ft Bedroom: 19'2" x 9'2" (19.2' x 9.1') | 159 sq ft

Dining: 9'7" x 9'3" (9.6' x 9.2') | 89 sq ft

Garage: 18'8" x 10'9" (18.6' x 10.7') | 198 sq ft Kitchen: 16'8" x 8'11" (16.7' x 8.9') | 148 sq ft Laundry: 7'4" x 7'8" (7.4' x 7.6') | 56 sq ft Living: 18'1" x 11'4" (18' x 11.3') | 205 sq ft Primary: 13' x 10' (13' x 10') | 13